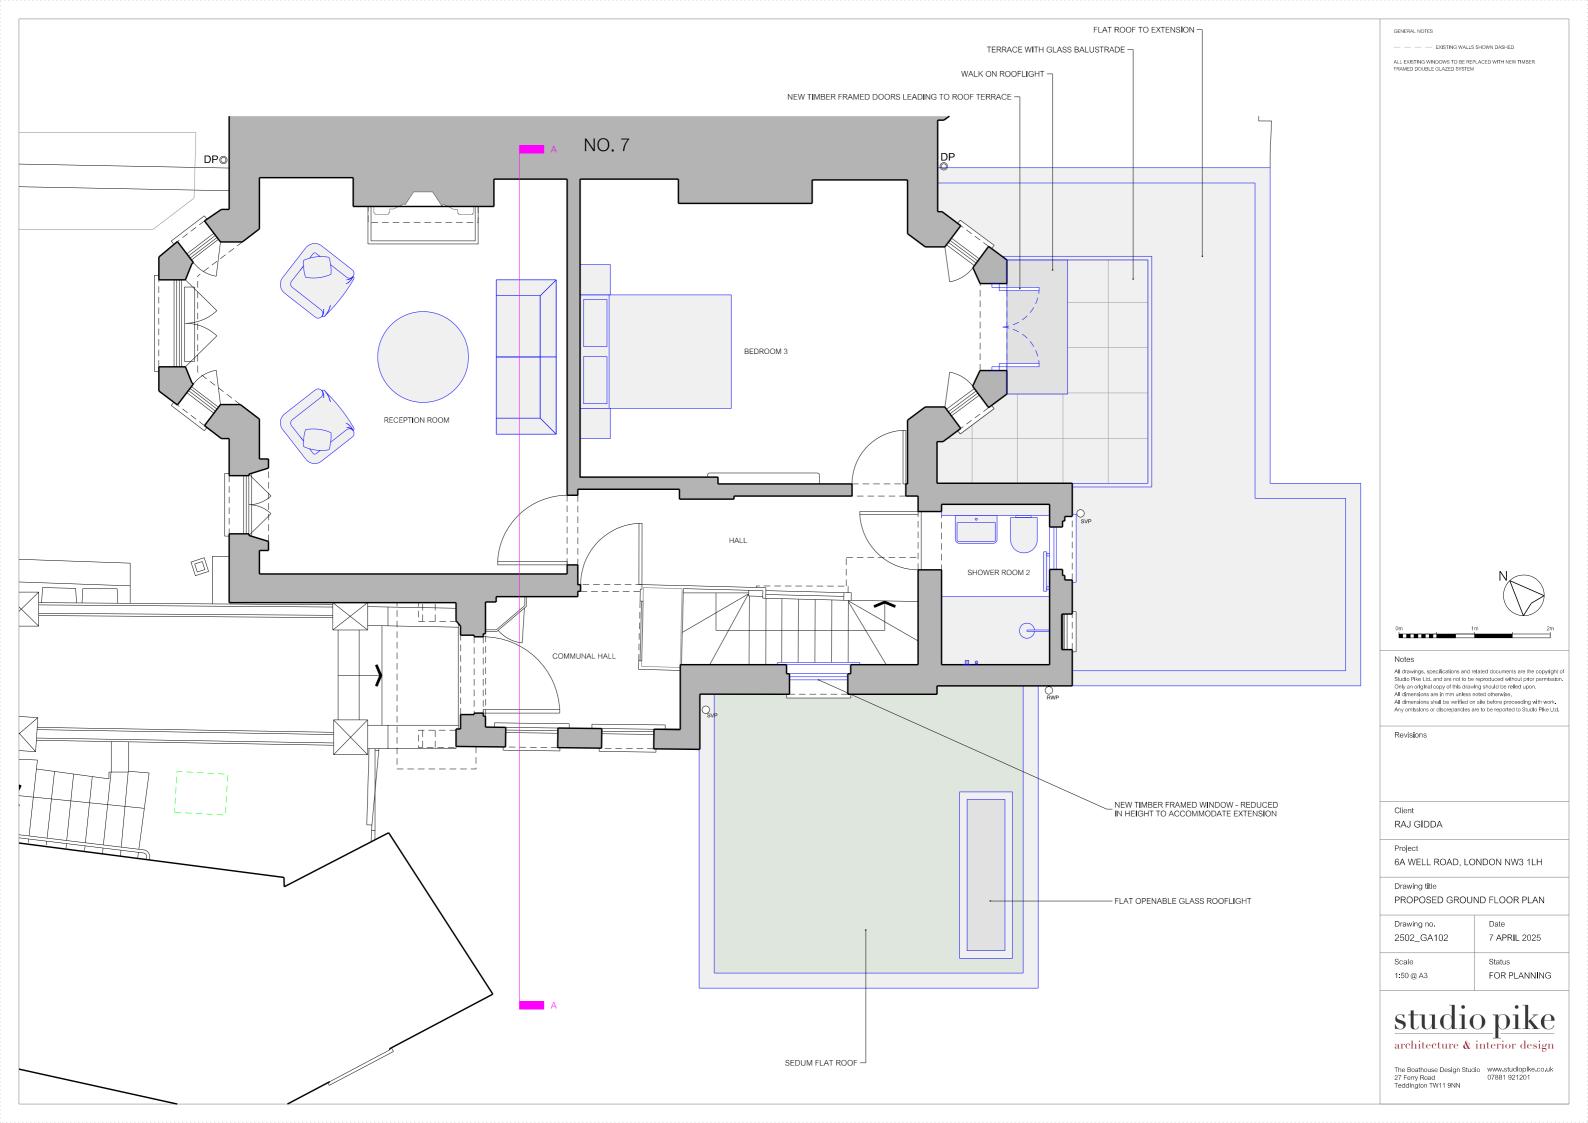

EXISTING WALLS SHOWN DASHED

ALL EXISTING WINDOWS TO BE REPLACED WITH NEW TIMBER FRAMED DOUBLE GLAZED SYSTEM

# Notes

All drawings, specifications and related documents are the copyright of Studio Pike Ltd. and are not to be reproduced without prior permission. Only an original copy of this trawing should be relied upon. All dimensions are in mm unless noted otherwise. All dimensions shall be verified on afte before proceeding with work. Any omissions or discrepancies are to be reported to Studio Pike Ltd.