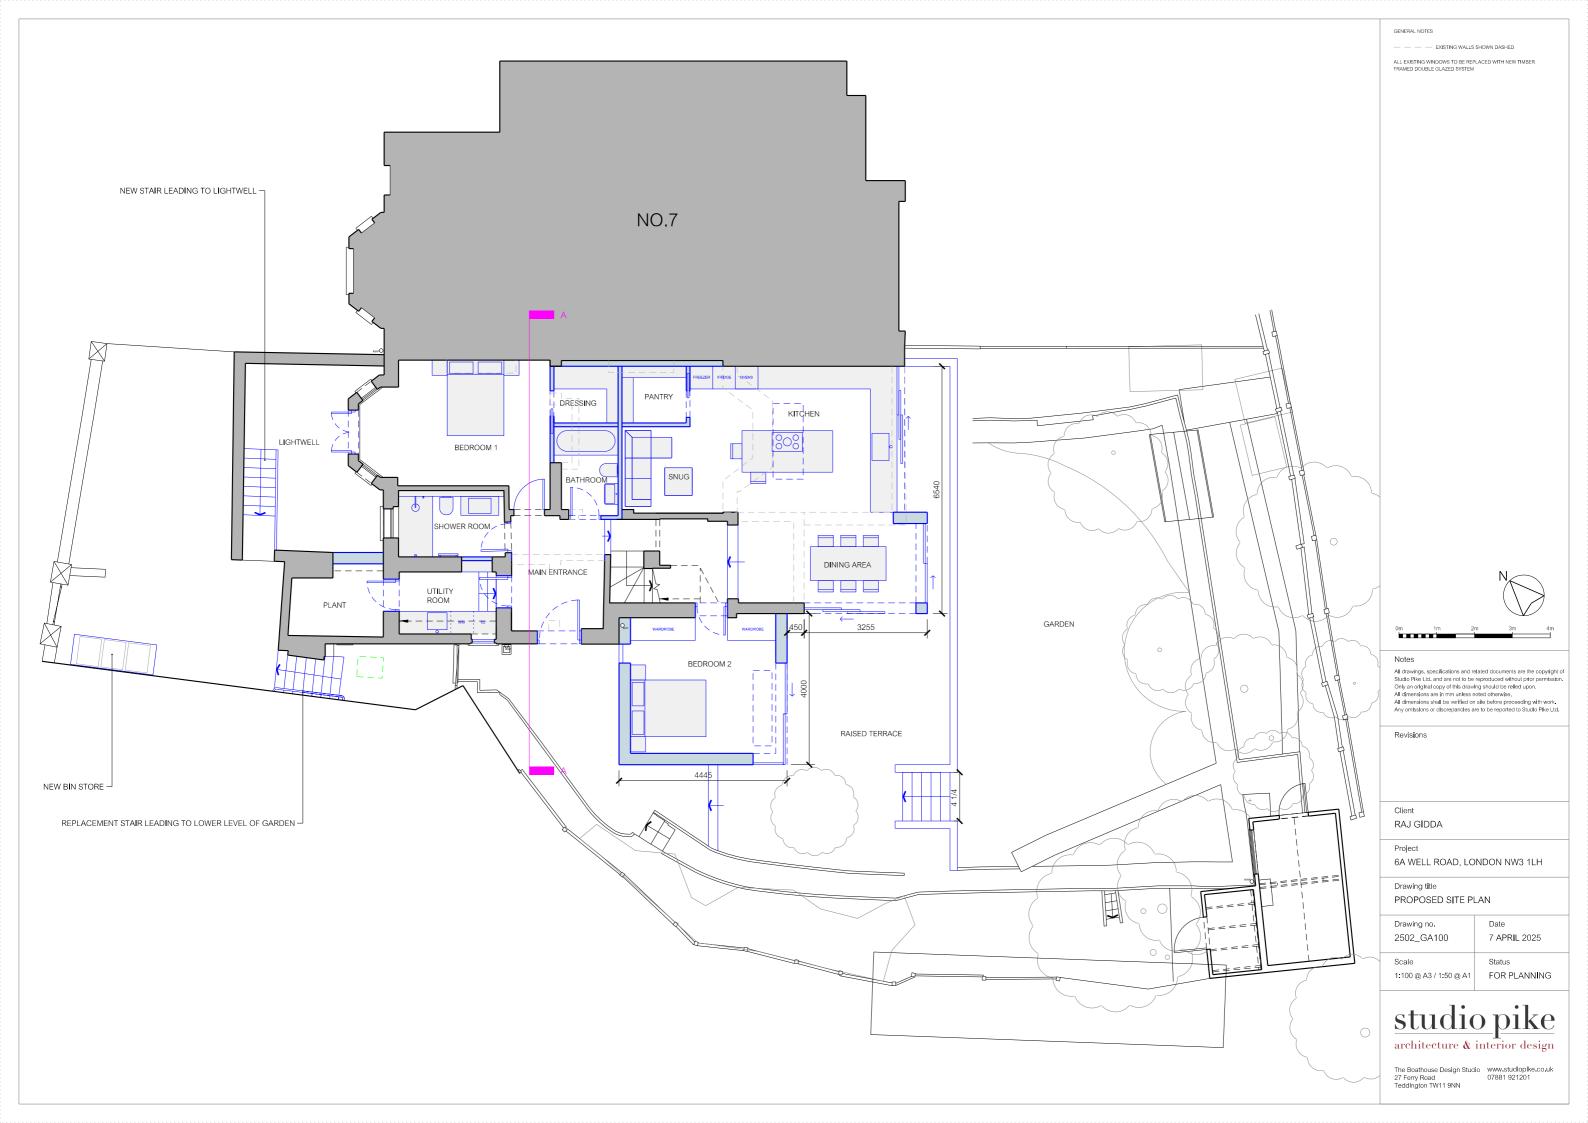

EXISTING WALLS SHOWN DASHED

ALL EXISTING WINDOWS TO BE REPLACED WITH NEW TIMBER FRAMED DOUBLE GLAZED SYSTEM

# Notes

All drawings, specifications and related documents are the copyright of Studio Pike Ltd. and are not to be reproduced without prior permission. Only an original copy of this trawing should be relied upon. All dimensions are in mm unless noted otherwise. All dimensions shall be verified on afte before proceeding with work. Any omissions or discrepancies are to be reported to Studio Pike Ltd.