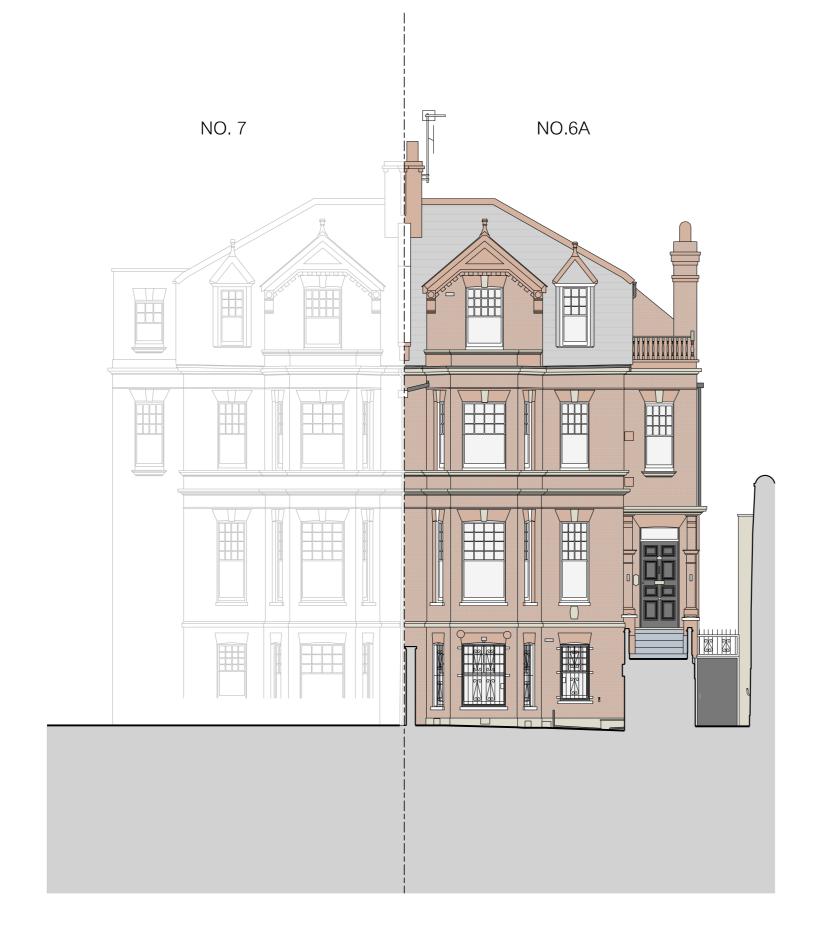

Revisions

Client

RAJ GIDDA

Project

6A WELL ROAD, LONDON NW3 1LH

Drawing title

PROPOSED FRONT ELEVATION

Drawing no. 2502\_GE110

7 APRIL 2025

1:100 @ A3

FOR PLANNING

architecture & interior design

— — — EXISTING WALLS SHOWN DASHED

ALL EXISTING WINDOWS TO BE REPLACED WITH NEW TIMBER FRAMED DOUBLE GLAZED SYSTEM

All drawings, specifications and related documents are the copyright of Studio Pike Ltd, and are not to be reproduced without prior permission. Only an original copy of this favwing should be relieful upon. All dimensions are in mm unless noted otherwise. All dimensions shall be verified on site before proceeding with work. Any omissions or discrepancies are to be reported to Studio Pike Ltd.