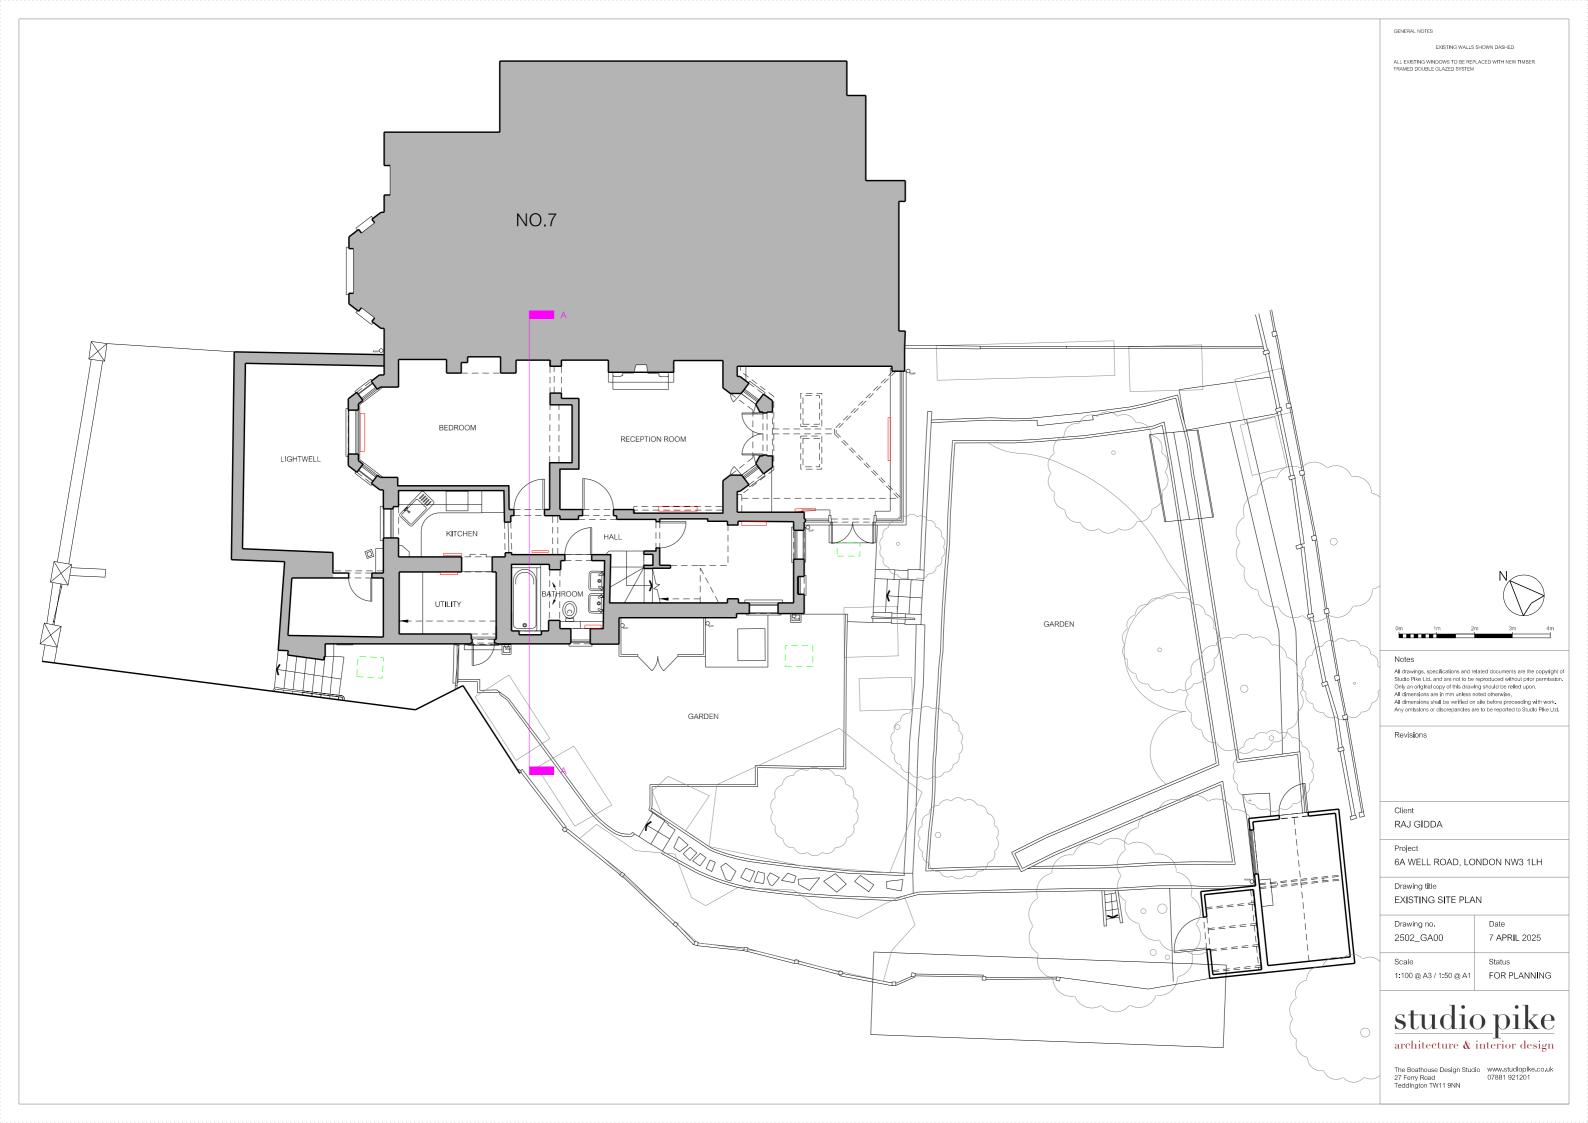

EXISTING WALLS SHOWN DASHED

ALL EXISTING WINDOWS TO BE REPLACED WITH NEW TIMBER FRAMED DOUBLE GLAZED SYSTEM

# Notes

All drawings, specifications and related documents are the copyright of Studio Pike Ltd. and are not to be reproduced without prior permission. Only an original copy of this trawing should be relied upon. All dimensions are in mm unless noted otherwise. All dimensions shall be verified on afte before proceeding with work. Any omissions or discrepancies are to be reported to Studio Pike Ltd.