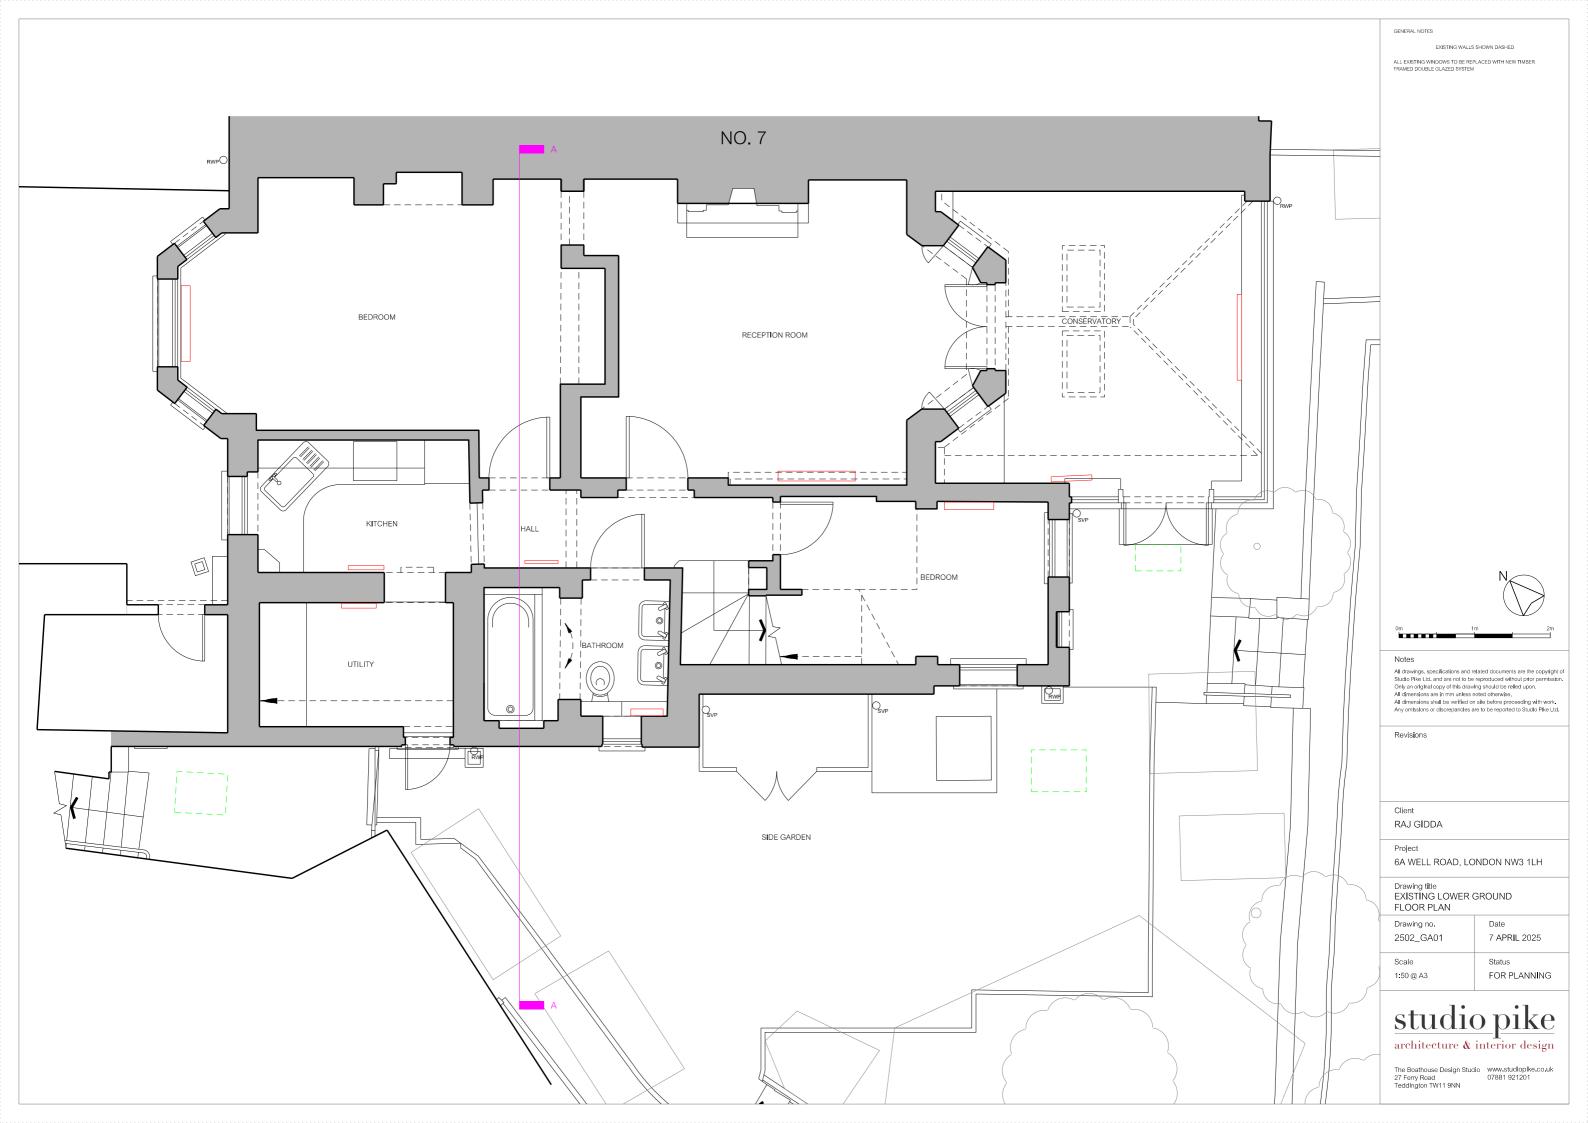

EXISTING WALLS SHOWN DASHED

ALL EXISTING WINDOWS TO BE REPLACED WITH NEW TIMBER FRAMED DOUBLE GLAZED SYSTEM

# Notes

All drawings, specifications and related documents are the copyright of Studio Pike Ltd. and are not to be reproduced without prior permission. Only an original copy of this trawing should be relied upon. All dimensions are in mm unless noted otherwise. All dimensions shall be verified on afte before proceeding with work. Any omissions or discrepancies are to be reported to Studio Pike Ltd.