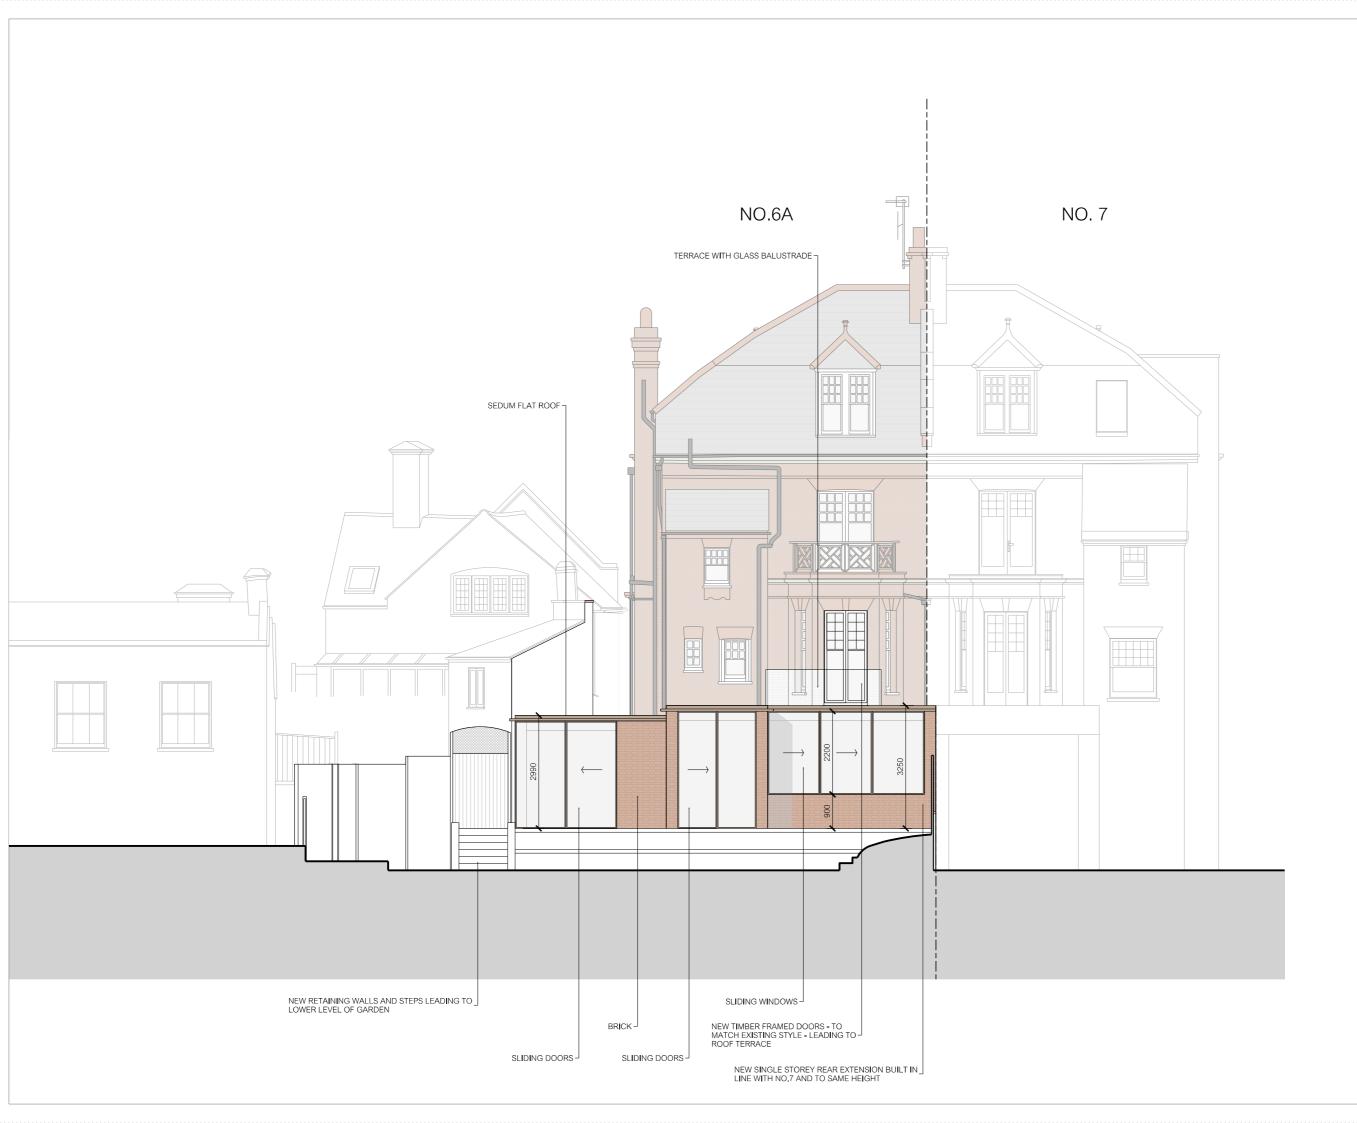

Revis**i**ons

RAJ GIDDA

Project

6A WELL ROAD, LONDON NW3 1LH

Drawing title

PROPOSED REAR ELEVATION

Drawing no. 2502\_GE111

7 APR**I**L 2025

FOR PLANNING 1:100 @ A3

— — — EXISTING WALLS SHOWN DASHED

ALL EXISTING WINDOWS TO BE REPLACED WITH NEW TIMBER FRAMED DOUBLE GLAZED SYSTEM

All drawings, specifications and related documents are the copyright of Studio Pike Ltd, and are not to be reproduced without prior permission. Only an original copy of this drawing should be relied upon. All dimensions are in mm unless noted otherwise, All dimensions shall be verified on site before proceeding with work. Any ombslons or discrepancies are to be reported to Studio Pike Ltd.