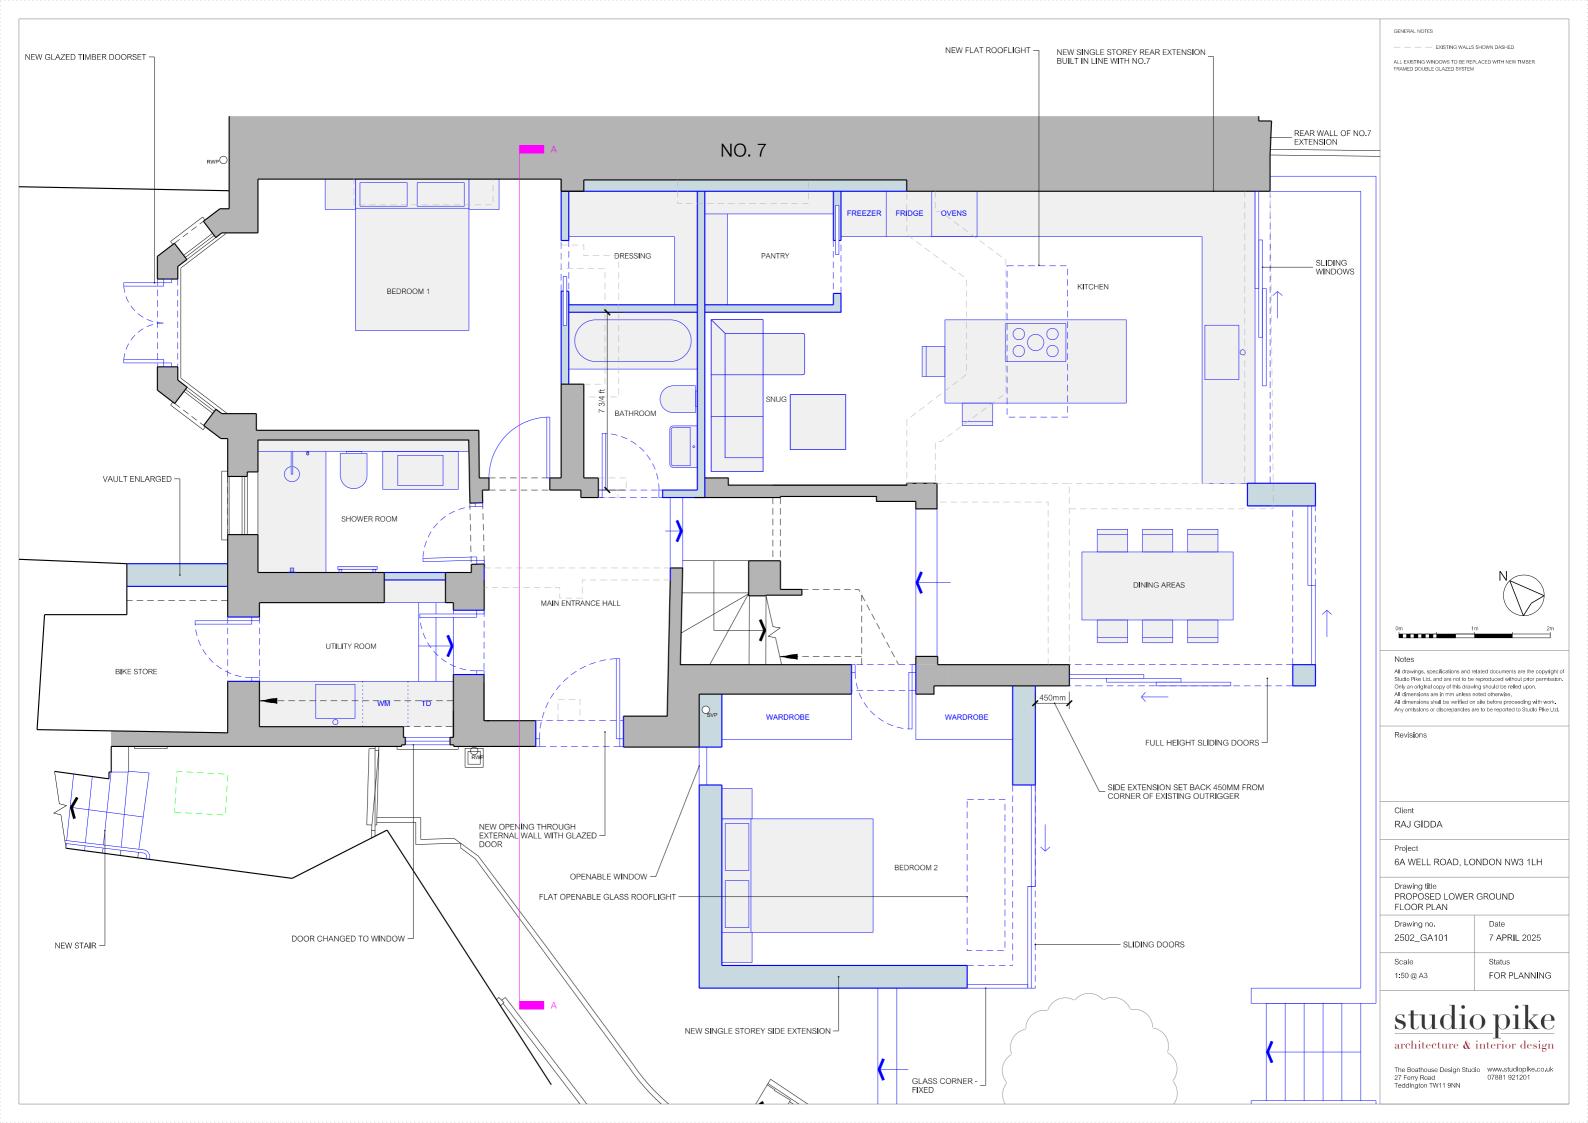

EXISTING WALLS SHOWN DASHED

ALL EXISTING WINDOWS TO BE REPLACED WITH NEW TIMBER FRAMED DOUBLE GLAZED SYSTEM

# Notes

All drawings, specifications and related documents are the copyright of Studio Pike Ltd. and are not to be reproduced without prior permission. Only an original copy of this trawing should be relied upon. All dimensions are in mm unless noted otherwise. All dimensions shall be verified on afte before proceeding with work. Any omissions or discrepancies are to be reported to Studio Pike Ltd.