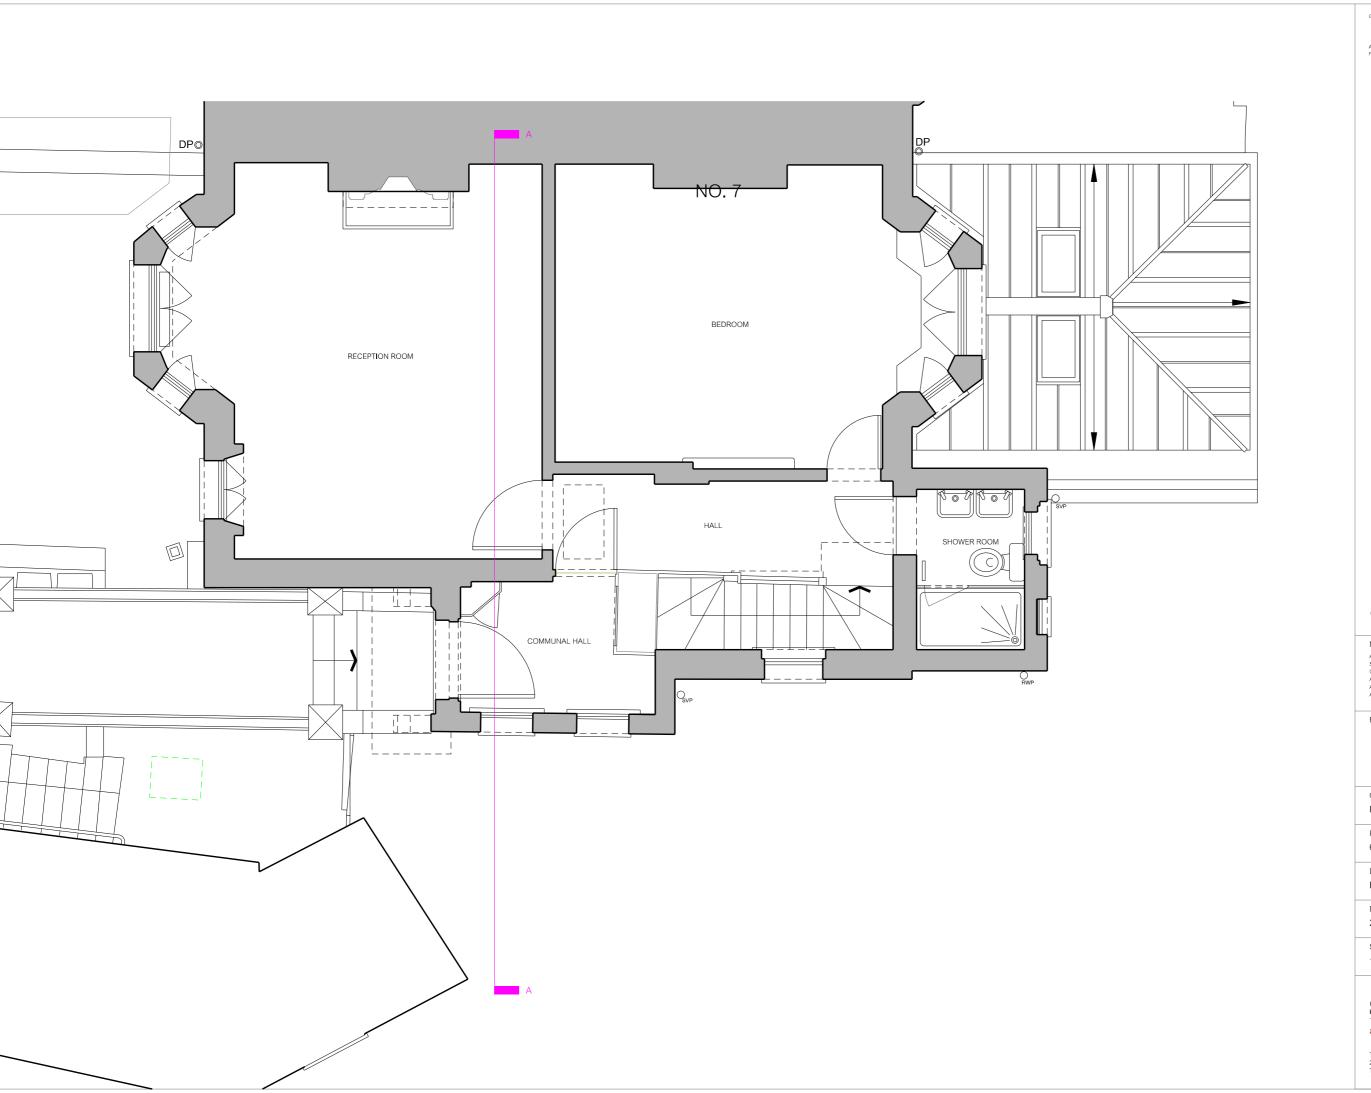

EXISTING WALLS SHOWN DASHED

ALL EXISTING WINDOWS TO BE REPLACED WITH NEW TIMBER FRAMED DOUBLE GLAZED SYSTEM

# Notes

All drawings, specifications and related documents are the copyright of Studio Pike Ltd. and are not to be reproduced without prior permission. Only an original copy of this trawing should be relied upon. All dimensions are in mm unless noted otherwise. All dimensions shall be verified on afte before proceeding with work. Any omissions or discrepancies are to be reported to Studio Pike Ltd.

Revis**i**ons

RAJ G**I**DDA

Project

6A WELL ROAD, LONDON NW3 1LH

Drawing title

EXISTING GROUND FLOOR PLAN

Drawing no. 2502\_GA02 7 APRIL 2025

1:50 @ A3 FOR PLANNING