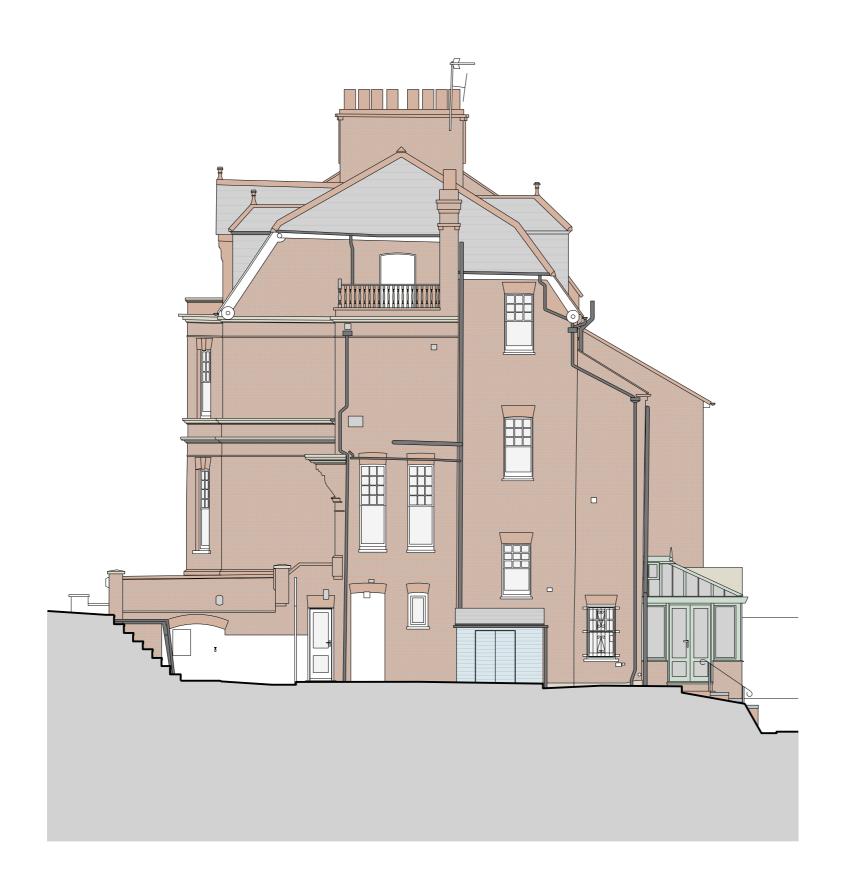

Revis**i**ons

Client

RAJ GIDDA

Project

6A WELL ROAD, LONDON NW3 1LH

Drawing title

EXISTING SIDE ELEVATION

Drawing no. 2502\_GE12 Date 7 APRIL 2025

1:100 @ A3

FOR PLANNING

— — — EXISTING WALLS SHOWN DASHED

ALL EXISTING WINDOWS TO BE REPLACED WITH NEW TIMBER FRAMED DOUBLE GLAZED SYSTEM

All drawings, specifications and related documents are the copyright of Studio Pike Ltd, and are not to be reproduced without prior permission. Only an original copy of this favewing should be relied upon. All dimensions are in mm unless noted otherwise. All dimensions shall be verified on site before proceeding with work. Any omissions or discrepancies are to be reported to Studio Pike Ltd.