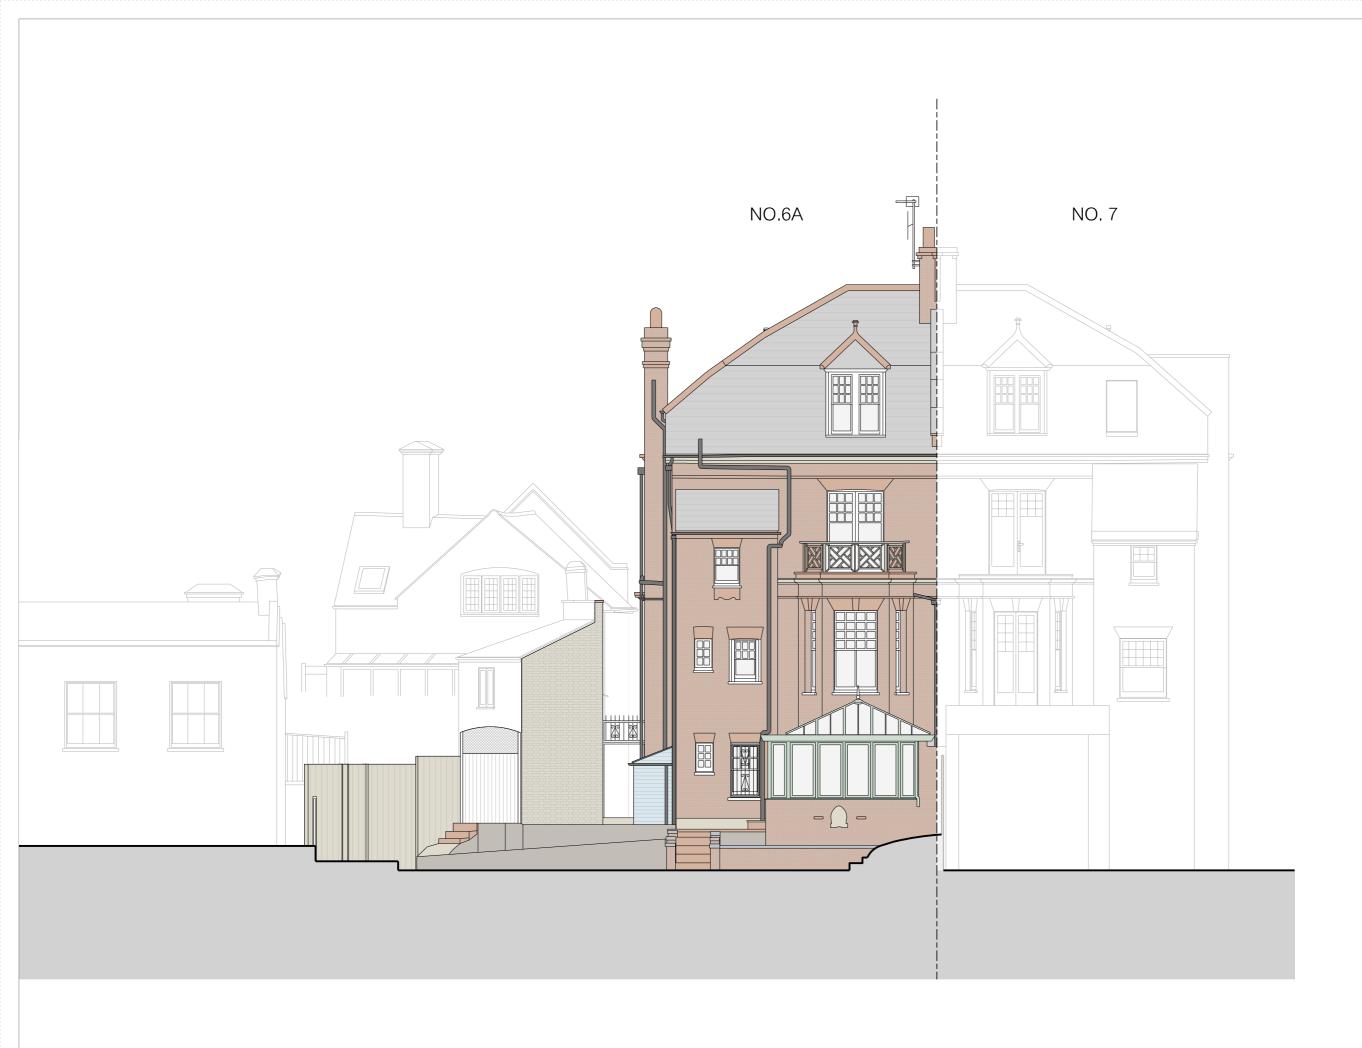

Revis**i**ons

RAJ GIDDA

Project

6A WELL ROAD, LONDON NW3 1LH

Drawing title

EXISTING REAR ELEVATION

Drawing no. 2502\_GE11

7 APRIL 2025

1:100 @ A3

FOR PLANNING

— — — EXISTING WALLS SHOWN DASHED

ALL EXISTING WINDOWS TO BE REPLACED WITH NEW TIMBER FRAMED DOUBLE GLAZED SYSTEM

All drawings, specifications and related documents are the copyright of Studio Pike Ltd, and are not to be reproduced without prior permission. Only an original copy of this drawing should be relied upon. All dimensions are in mm unless noted otherwise, All dimensions shall be verified on site before proceeding with work. Any ombslons or discrepancies are to be reported to Studio Pike Ltd.