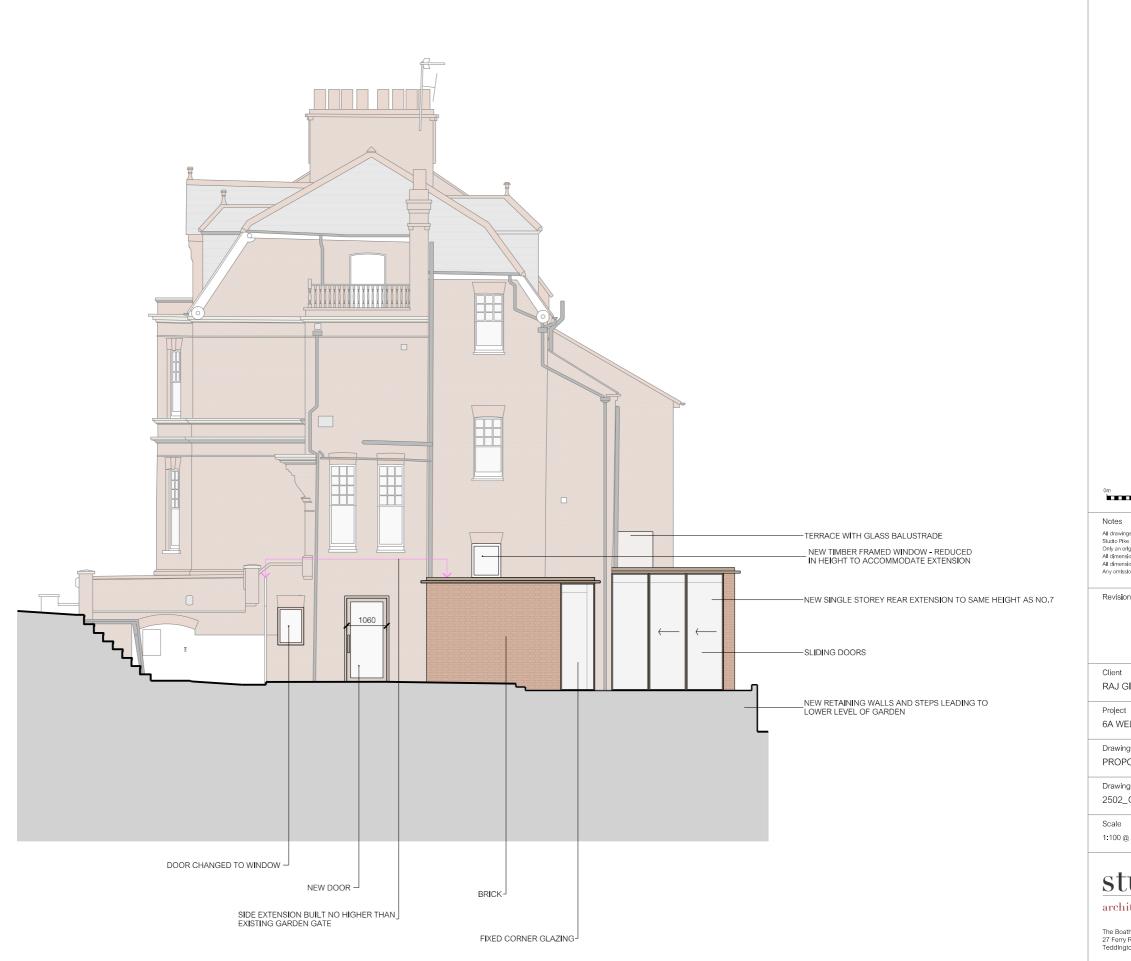

Revis**i**ons

Client RAJ GIDDA

6A WELL ROAD, LONDON NW3 1LH

Drawing title

PROPOSED SIDE ELEVATION

Drawing no. 2502\_GE112

7 APRIL 2025

FOR PLANNING 1:100 @ A3

architecture & interior design