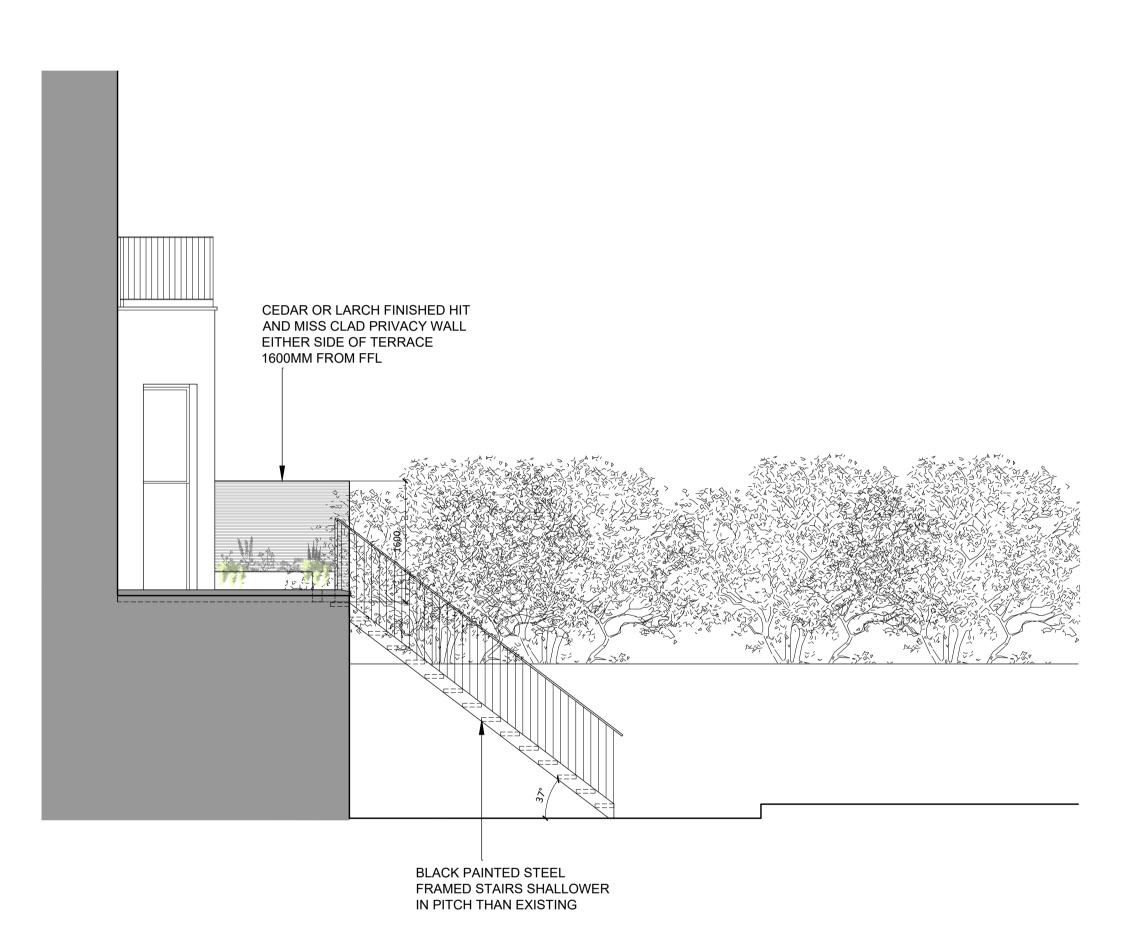

ex.E EXISTING - SIDE ELEVATION
SCALE 1:50 @ A1

5 10m scale bar 1:100

pr.E PROPOSED - SIDE ELEVATION
SCALE 1:50 @ A1

Disclaimer:

- This drawing is the exclusive property of inDA Ltd. The reproduction in whole or in part is prohibited without prior written consent of inDA Ltd.
- The contractor is to check and verify all levels, datum and dimensions and report any discrepancies to inDA Ltd prior to construction.
- 3. Drawings are not to be scaled.
- inDA Ltd is not responsible for any dimensions of the site plan unless they are taken directly from a registered survey carried out by a licensed land surveyor.
- This drawing is to be read in conjunction with structural, mechanical, electrical and or other consultant's documentation that is applicable to the project.

Rev Notes yy,mm.dd By Auth
A Design updates to stair config 25.02.28 LL AU

Notes

Key / Location:

PLANNING

K Byrn & S McFadden

Consultants:

Intu Design Architects Ltd

Riverbank House, 1 Putney Bridge Approach, London, SW6 3JD