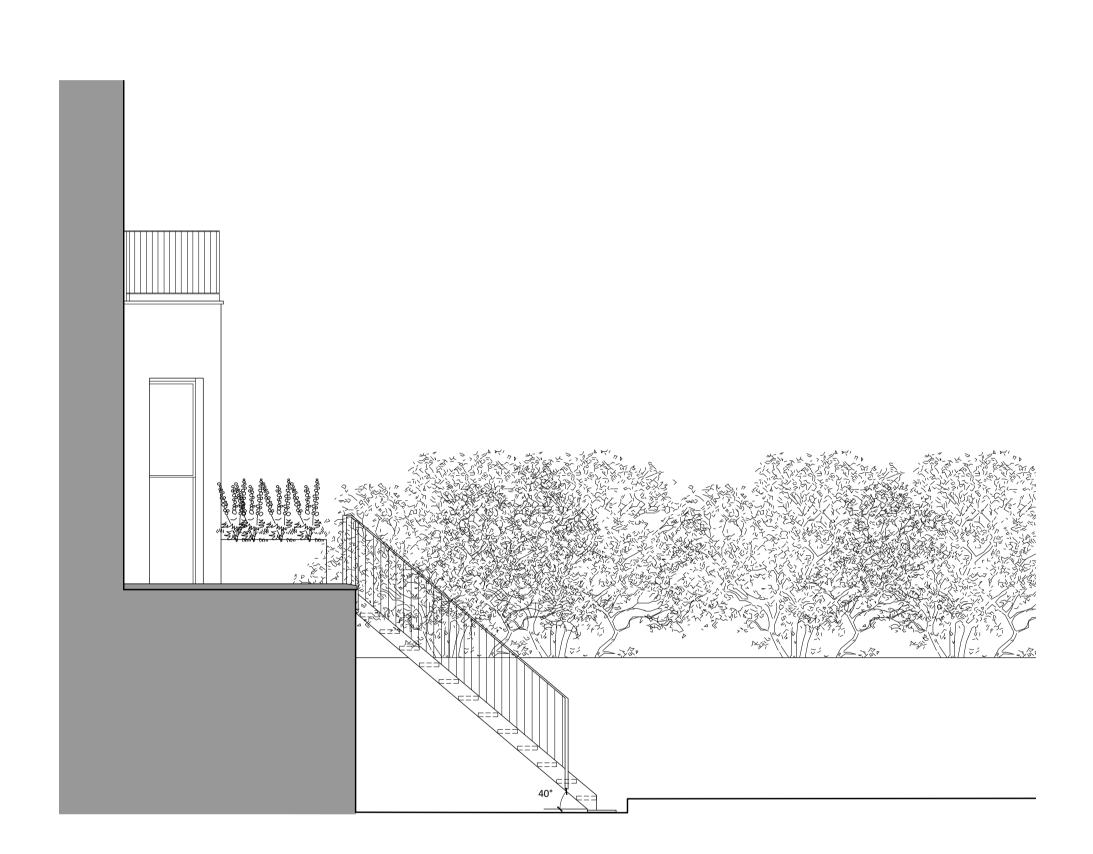

ex.E EXISTING - SIDE ELEVATION
SCALE 1:50 @ A1

5 10m scale bar 1:100

pr.E PROPOSED - SIDE ELEVATION
SCALE 1:50 @ A1

Disclaimer:

- This drawing is the exclusive property of inDA Ltd. The reproduction in whole or in part is prohibited without prior written consent of inDA Ltd.
- The contractor is to check and verify all levels, datum and dimensions and report any discrepancies to inDA Ltd prior to construction.
- 3. Drawings are not to be scaled.
- inDA Ltd is not responsible for any dimensions of the site plan unless they are taken directly from a registered survey carried out by a licensed land surveyor.
- This drawing is to be read in conjunction with structural, mechanical, electrical and or other consultant's documentation that is applicable to the project.