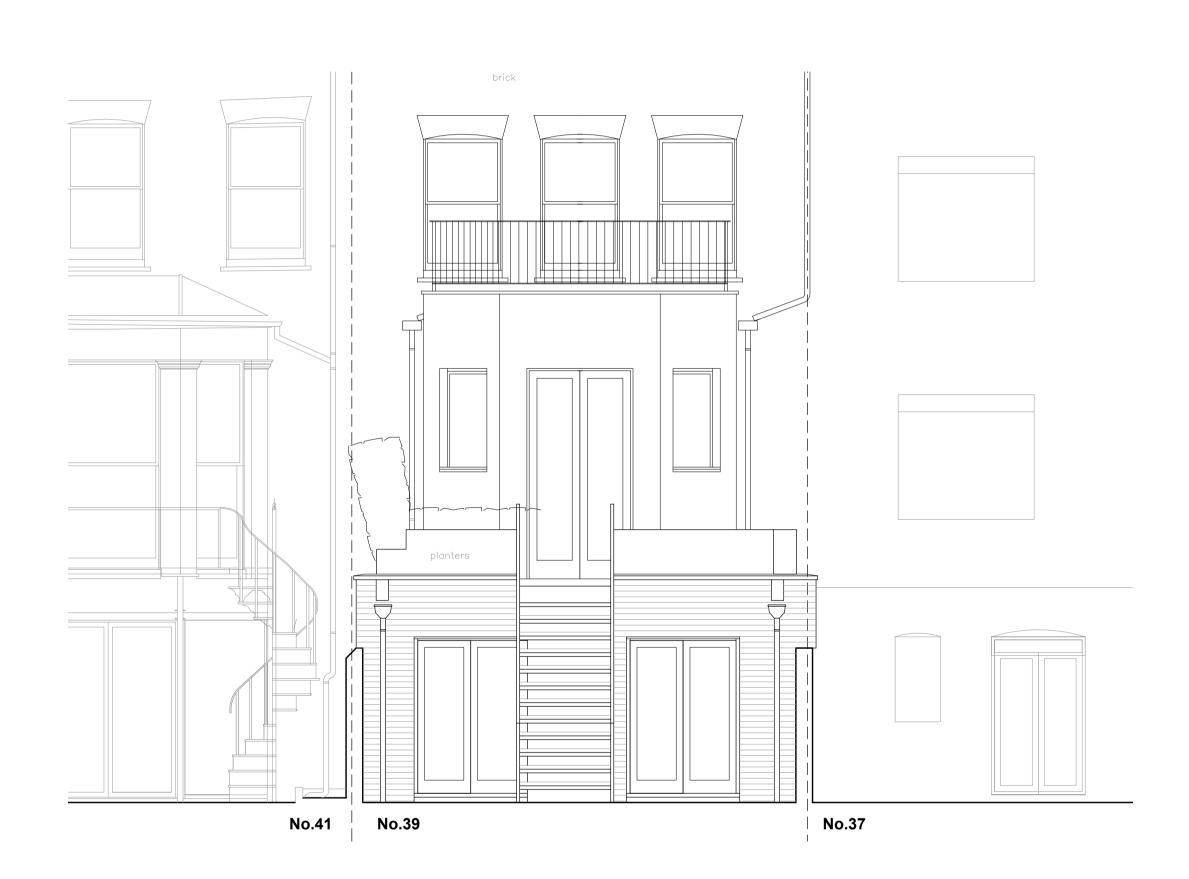

ex.E EXISTING - REAR ELEVATION
SCALE 1:50 @ A1

PROPOSED - REAR ELEVATION
SCALE 1:50 @ A1

Disclaimer:

- This drawing is the exclusive property of inDA Ltd. The reproduction in whole or in part is prohibited without prior written consent of inDA Ltd.
- The contractor is to check and verify all levels, datum and dimensions and report any discrepancies to inDA Ltd prior to construction.
- 3. Drawings are not to be scaled.
- inDA Ltd is not responsible for any dimensions of the site plan unless they are taken directly from a registered survey carried out by a licensed land surveyor.
- This drawing is to be read in conjunction with structural, mechanical, electrical and or other consultant's documentation that is applicable to the project.

Key / Location:

\* PLANNING

K Byrn & S McFadden

Consultants:

Intu Design Architects Ltd

Riverbank House, 1 Putney Bridge Approach, London, SW6 3JD

Approach, London, SW6 3.
T: +44 (0) 203 5421326

Project:
39 Primrose Gardens,

London, NW3 4UL

Drawing Title:

EXISTING & PROPOSED

Rear Elevations

 Drawn By:
 Issued By:
 Date of First Issue:

 LL
 AU
 31.05.2024

 Project No:
 Scale @ A1 / A3:

 224001
 1:50 / 100