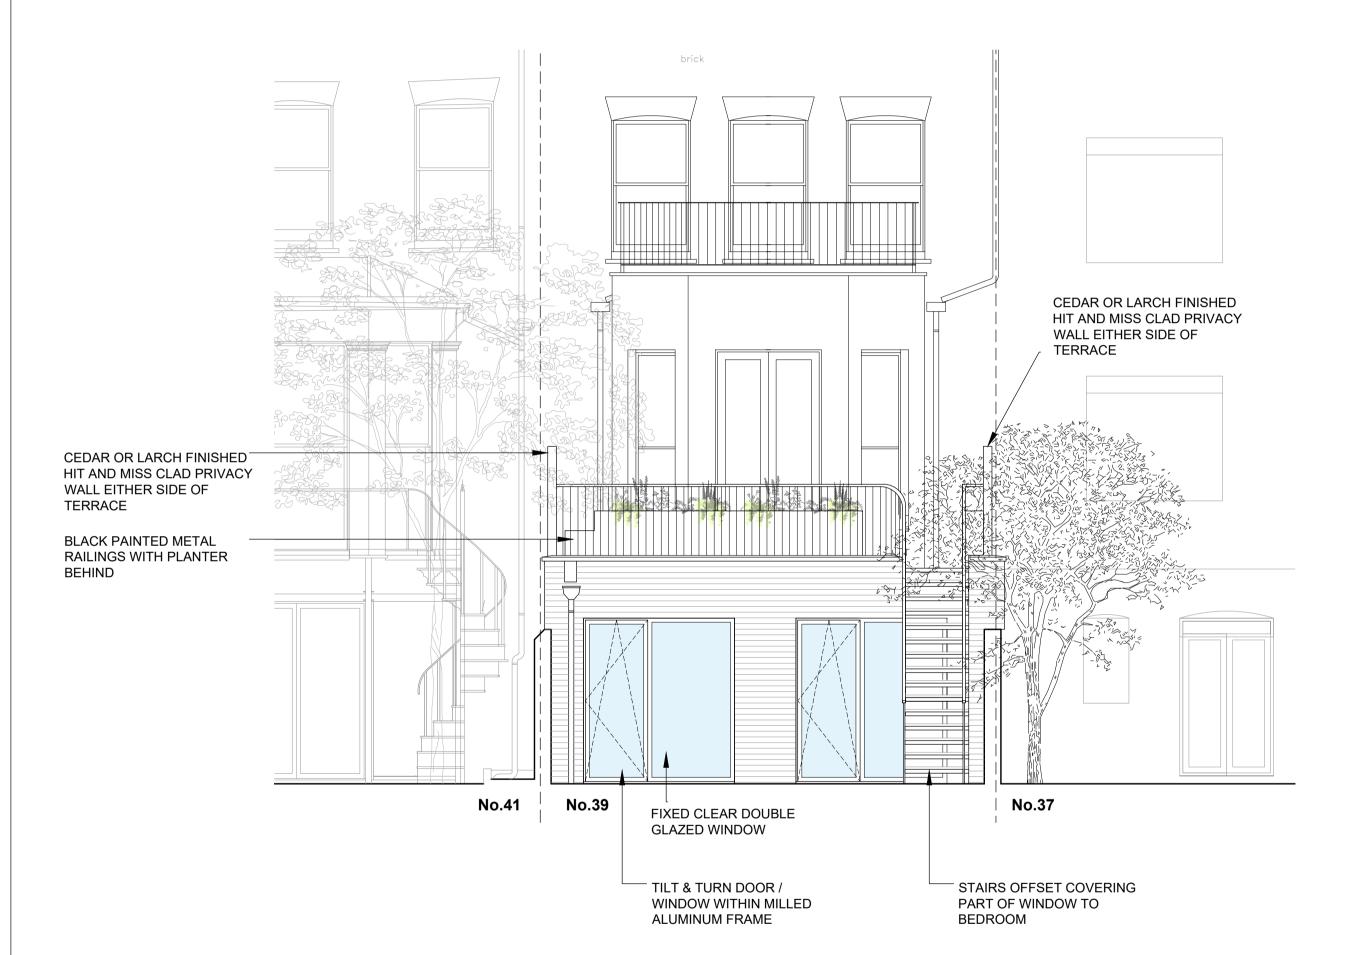

ex.E EXISTING - REAR ELEVATION
SCALE 1:50 @ A1

PROPOSED - REAR ELEVATION
SCALE 1:50 @ A1

Disclaimer:

- This drawing is the exclusive property of inDA Ltd. The reproduction in whole or in part is prohibited without prior written consent of inDA Ltd.
- The contractor is to check and verify all levels, datum and dimensions and report any discrepancies to inDA Ltd prior to construction.
- 3. Drawings are not to be scaled.
- inDA Ltd is not responsible for any dimensions of the site plan unless they are taken directly from a registered survey carried out by a licensed land surveyor.
- This drawing is to be read in conjunction with structural, mechanical, electrical and or other consultant's documentation that is applicable to the project.

Key / Location:

\* PLANNING

K Byrn & S McFadden

Consultants:

Intu Design Architects Ltd

Riverbank House, 1 Putney Bridge Approach, London, SW6 3JD

Approach, London, SW6 3.
T: +44 (0) 203 5421326

Project:
39 Primrose Gardens,

London, NW3 4UL

Drawing Title:

EXISTING & PROPOSED

Rear Elevations

 Drawn By:
 Issued By:
 Date of First Issue:

 LL
 AU
 31.05.2024

 Project No:
 Scale @ A1 / A3:

 224001
 1:50 / 100