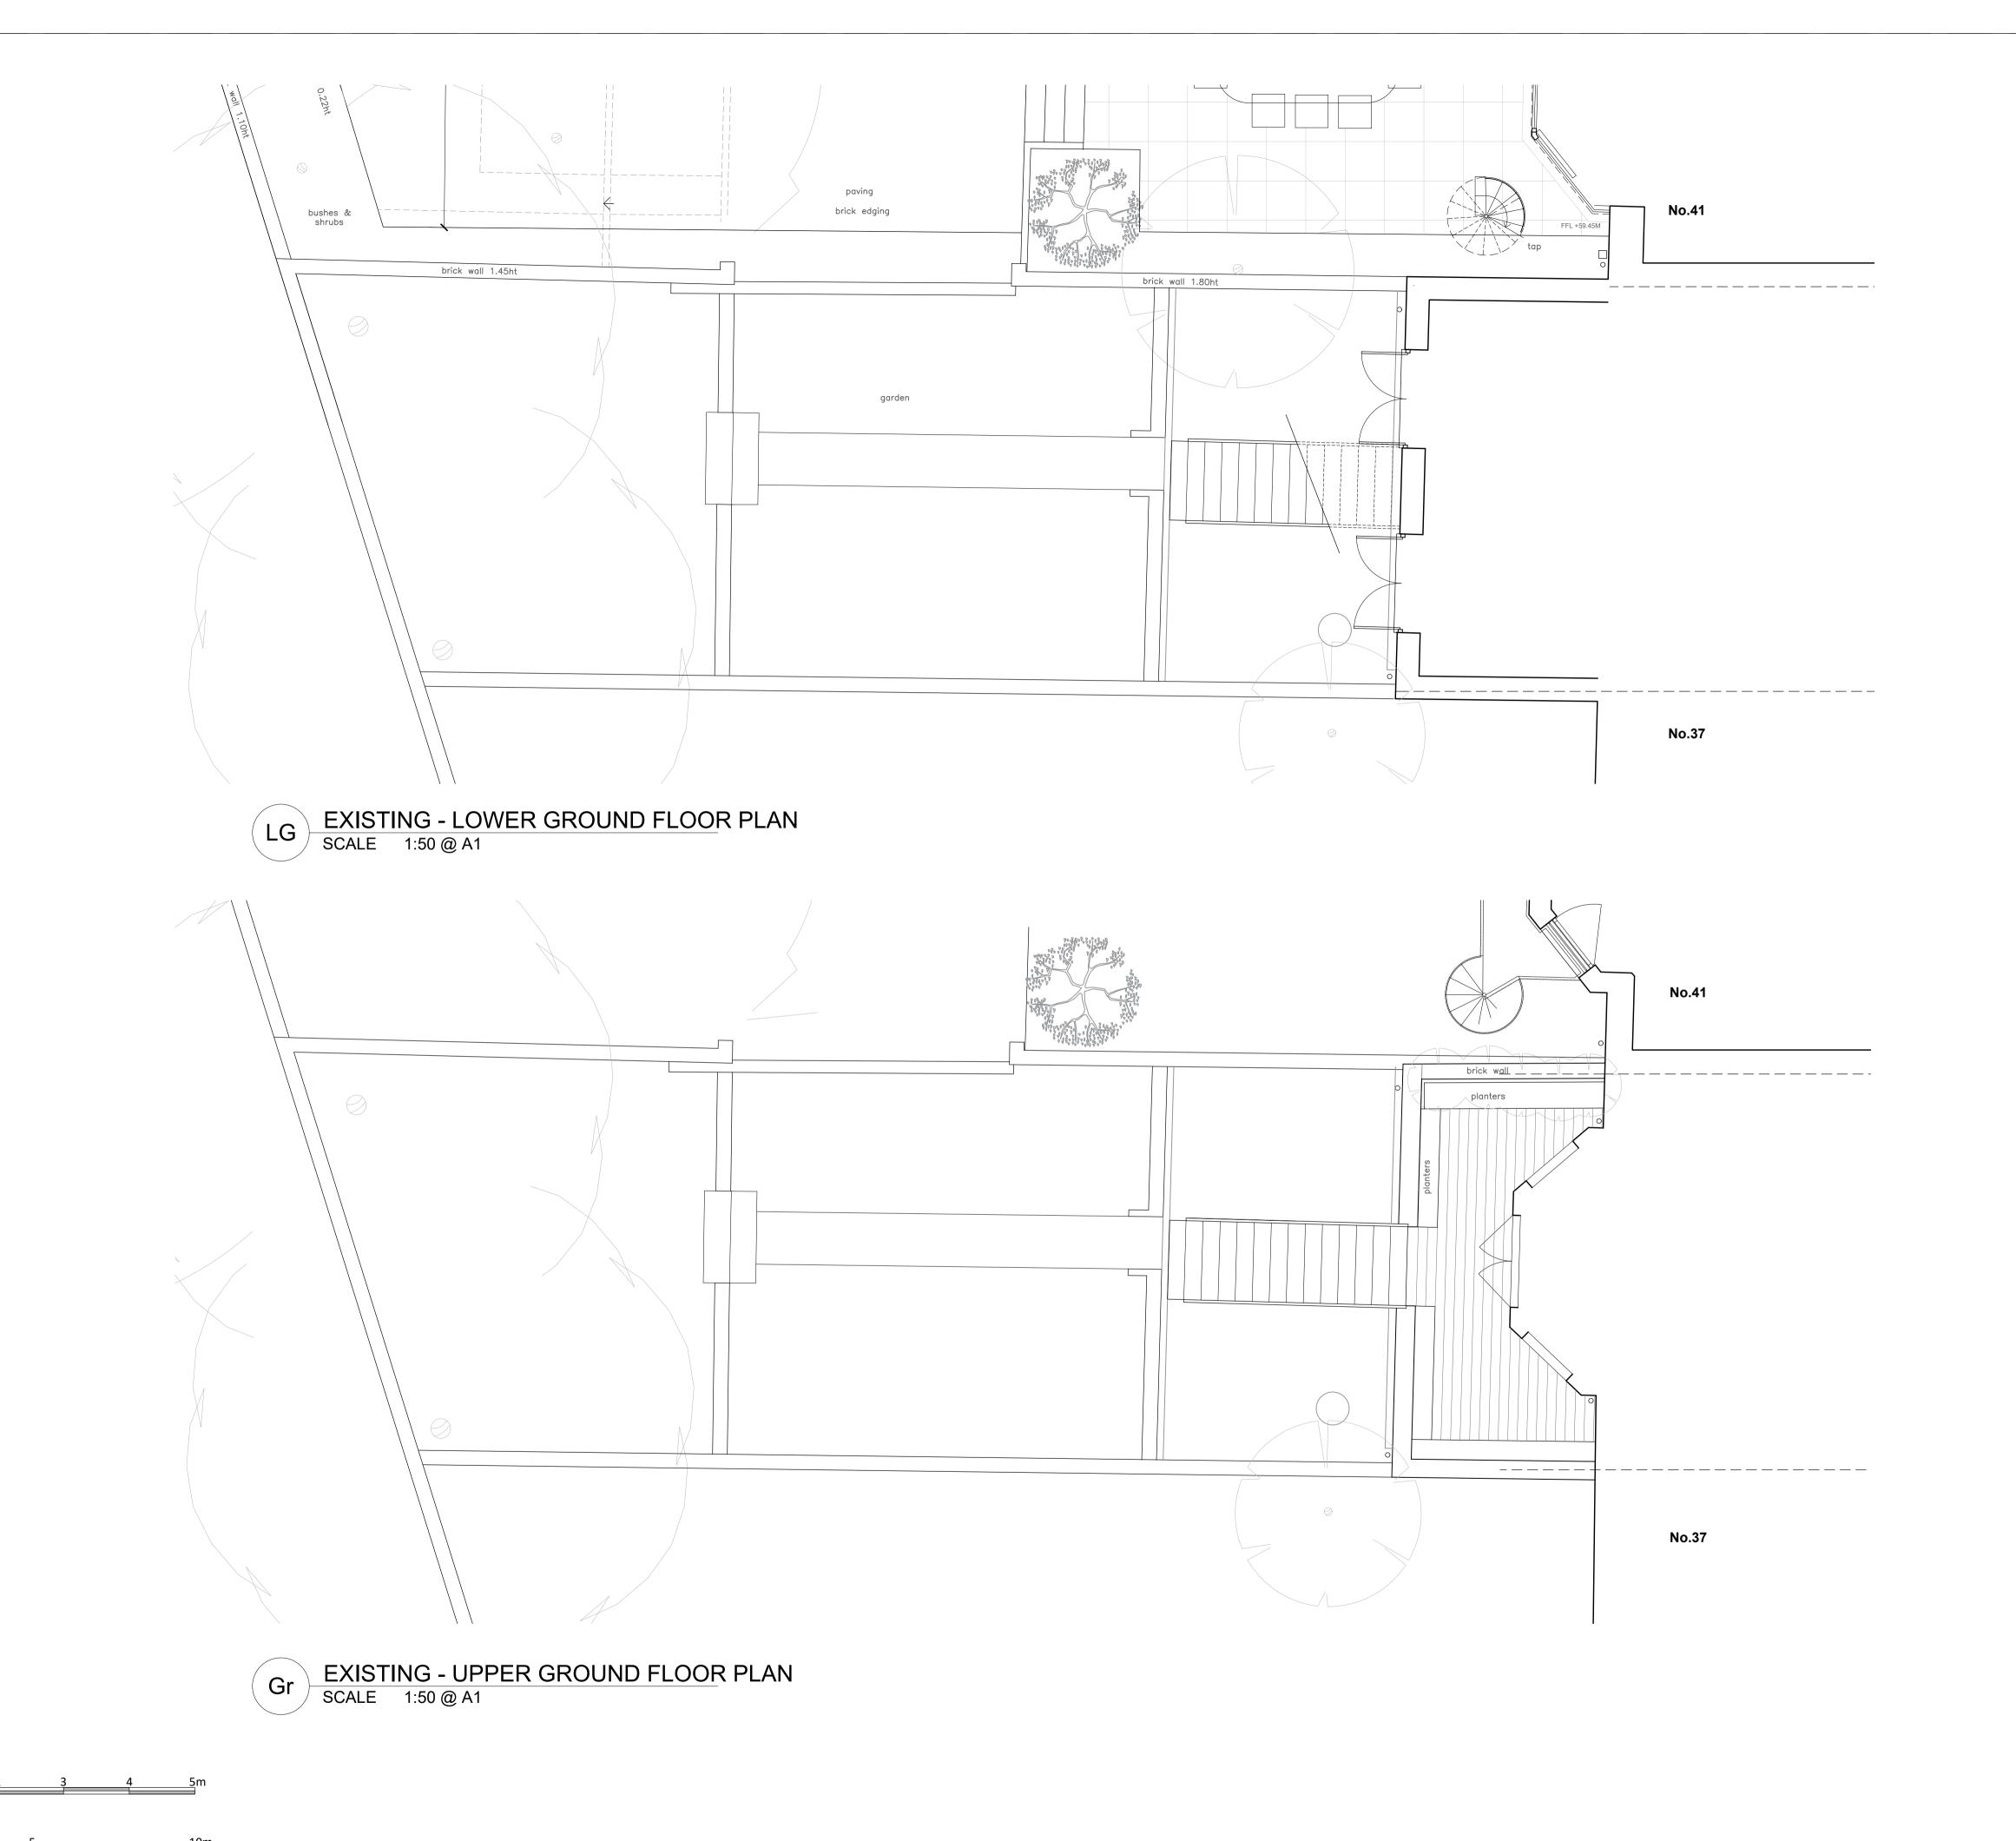

39 Primrose Gardens, London, NW3 4UL

Drawing Title: EXISTING

Lower Ground & Upper Ground Layouts Date of First Issue:

| AU 31.05.2024 Project No: | 1:50 / 100 224001 Drawing No: A\_PL\_010

00