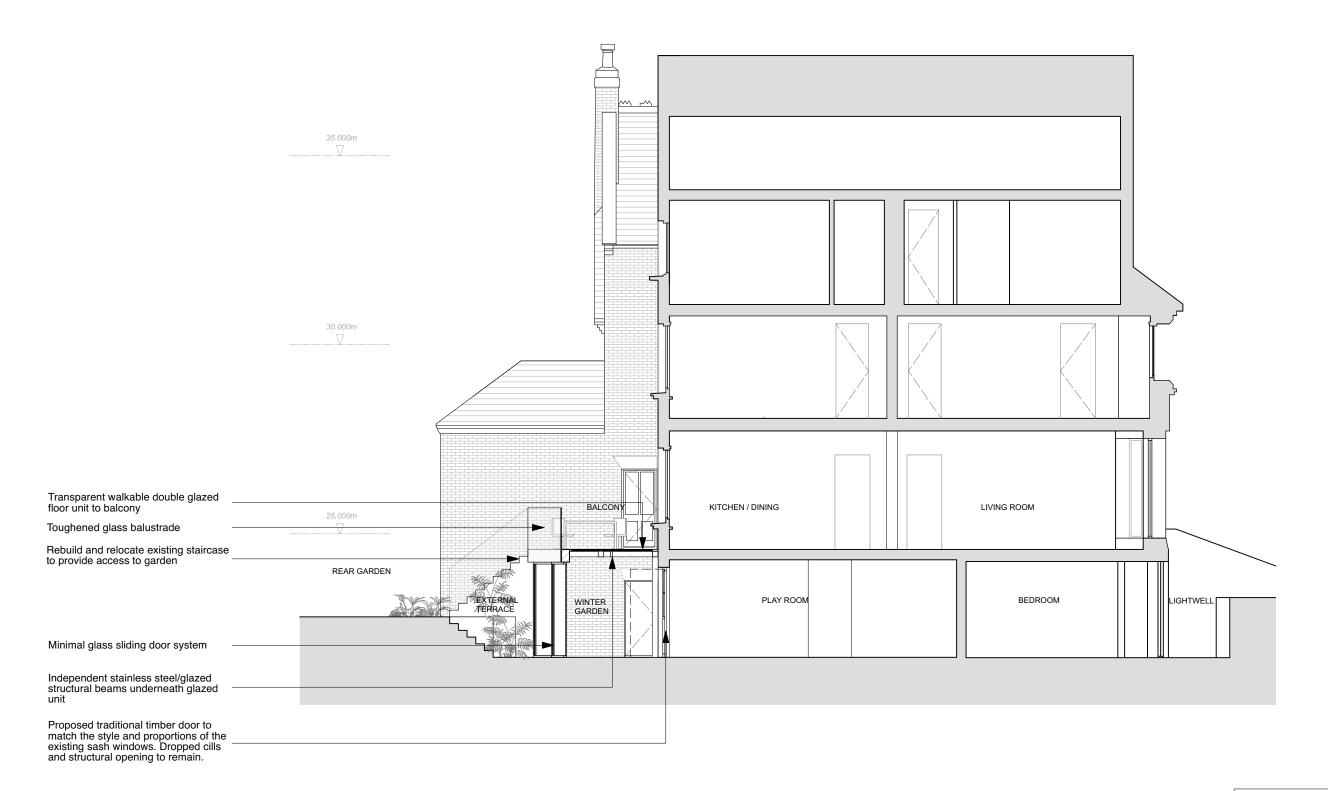

All copyright for information included in this drawing remains with Zac Monro Architects.

| Date       | Rev | Note                                                                          | Drawn<br>By | Checked<br>By |           | Point   -E- |                                                  | ZAC MONRO ARCHITECTS                                                                                      |                                       |                                |                                |              |
|------------|-----|-------------------------------------------------------------------------------|-------------|---------------|-----------|-------------|--------------------------------------------------|-----------------------------------------------------------------------------------------------------------|---------------------------------------|--------------------------------|--------------------------------|--------------|
| 06/03/2025 | A   | Sash window and rebuild<br>and relocate existing<br>external staircase update | JK          | ZM            | Scale Bar |             | i ne following survey information has been used: | 49 Effra Road, London<br>Project:<br>52 Oakley Square,<br>London,<br>NW1 1NJ<br>Client:<br>Joanna Hubbard | Proposed Section  Scale:  1:100 at A3 | n AA  Date of Issue:  19.12.22 | 1+44 (0)207 326 (0)207 326 (1) | 0779<br>lev: |