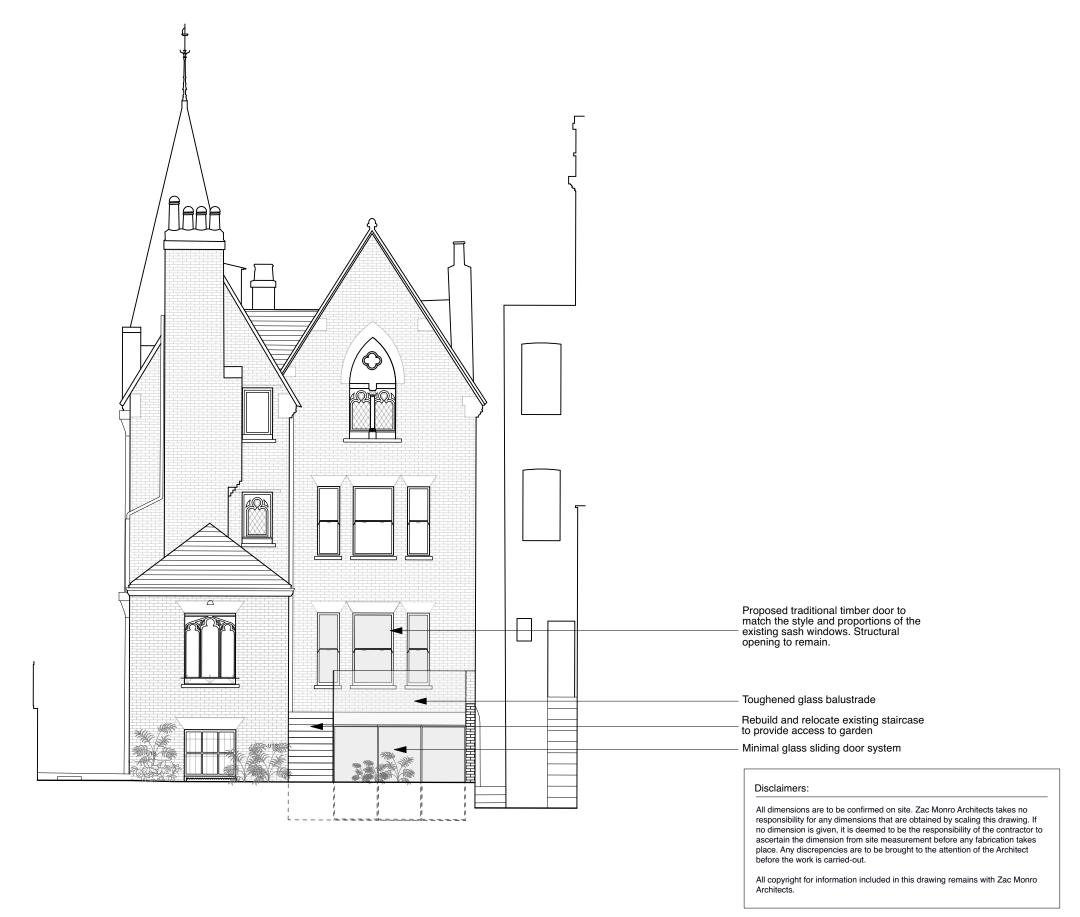

| Date       | Rev | Note                                                                             | Drawn<br>By | Checked<br>By |           | Survey Datum Points A                      |                                                                                                                                                                                | ZAC MONRO ARCHITECTS                                                            |                         |                         |                                                                         |      |
|------------|-----|----------------------------------------------------------------------------------|-------------|---------------|-----------|--------------------------------------------|--------------------------------------------------------------------------------------------------------------------------------------------------------------------------------|---------------------------------------------------------------------------------|-------------------------|-------------------------|-------------------------------------------------------------------------|------|
| 06/03/2025 |     | Existing sash window and rebuild and relocate existing external staircase update | JK          |               | Scale Bar | Point -EN- 1 507150 147700 2 507200 147700 | ne foliowing survey information has been used: Company Name: N/A Project Name: Oakley Square Drawing Title: Varies Drawing Number: N/A Date of Survey: August 2021 Revision: / | 49 Effra Road, London, S<br>Project:<br>52 Oakley Square,<br>London,<br>NW1 1NJ | Proposed West Elevation |                         | t +44 (0)207 326 0  DWG No.:  Re  J21002-ZMA-V1-ZZ-DR-A- <b>122</b> -PL | Rev: |
|            |     |                                                                                  |             |               |           |                                            |                                                                                                                                                                                | Client:  Joanna Hubbard                                                         | 1:100 at A3             | Date of Issue: 19.12.22 | J21002-ZWA-V1-ZZ-DR-A- <b>1 ZZ</b> -F                                   |      |