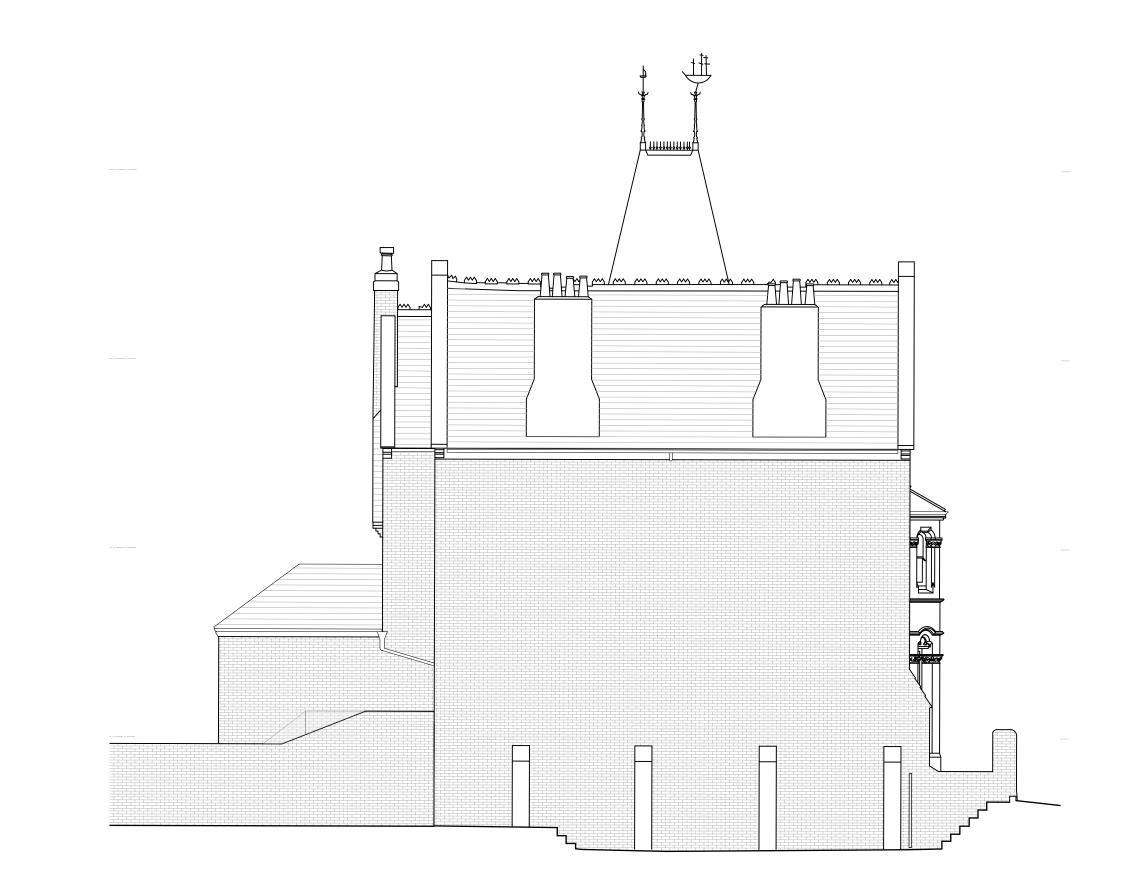

| Date | Rev | Note Drawn<br>By | Checked<br>By | Scale Bar |                                             | ZAC MONRO ARCHITECTS 1   49 Effra Road, London, SW2 1BZ 1   t +44 (0)207 326 0779 1                                             |                                         |                          |                |                                       |      |
|------|-----|------------------|---------------|-----------|---------------------------------------------|---------------------------------------------------------------------------------------------------------------------------------|-----------------------------------------|--------------------------|----------------|---------------------------------------|------|
|      |     |                  |               |           | Point -EN-                                  | Company Name: N/A<br>Project Name: Oakley Square<br>Drawing Title: Varies<br>Drawing Number: N/A<br>Date of Surgey: August 2021 | Project:                                | Drawing:                 |                | DWG No.:                              | Rev: |
|      |     |                  |               |           | 1   507150   147700     2   507200   147700 |                                                                                                                                 | 52 Oakley Square,<br>London,<br>NW1 1NJ | Proposed South Elevation |                | J21002-ZMA-V1-GF-DR-A- <b>121</b> -PL |      |
|      |     |                  |               |           |                                             |                                                                                                                                 | Client:                                 | Scale:                   | Date of Issue: | J21002-ZMA-V1-GF-DR-A- I 🗖 I-PL       | -    |
|      |     |                  |               |           |                                             |                                                                                                                                 | Joanna Hubbard                          | 1:100 at A3              | 19.12.22       |                                       |      |