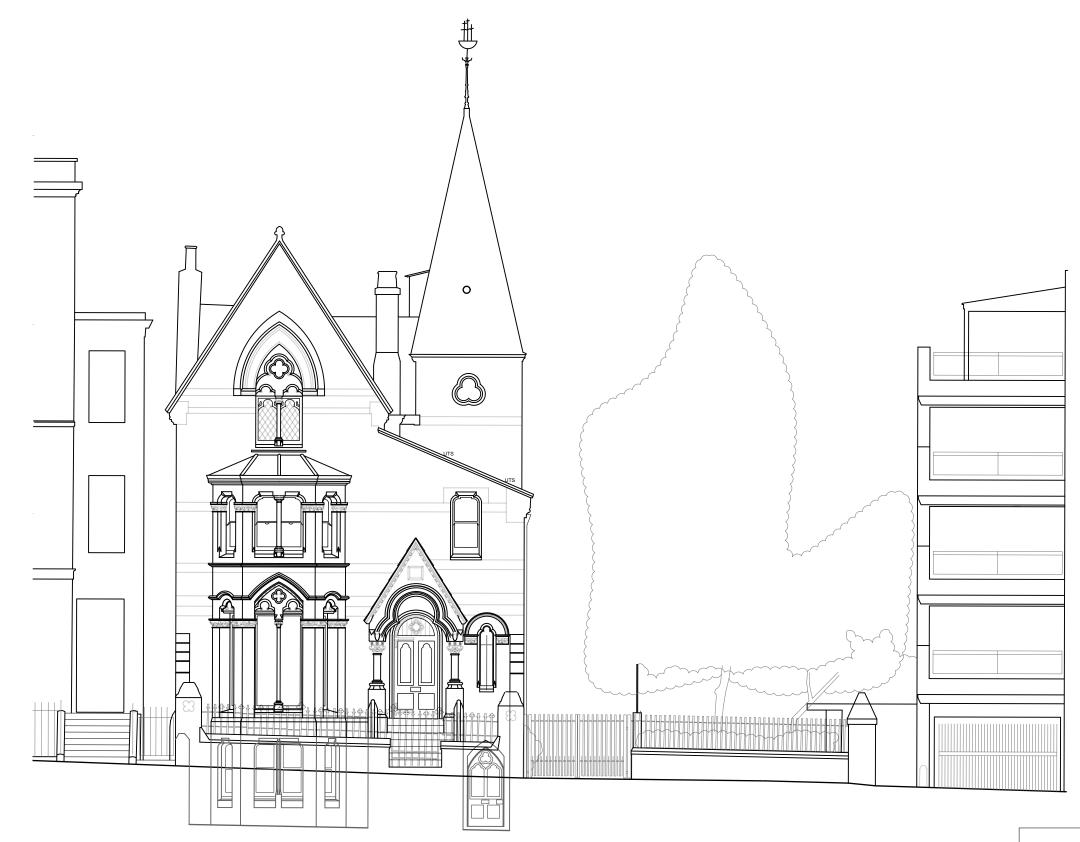

| Date | Rev | Note | Drawn<br>By | Checked<br>By |           | Survey Datum Points |        |        | The following survey information has been used:      | ZAC MONRO ARCHITE<br>49 Effra Road, London, SW2 1BZ |              |
|------|-----|------|-------------|---------------|-----------|---------------------|--------|--------|------------------------------------------------------|-----------------------------------------------------|--------------|
|      |     |      |             |               |           | Point               | -E-    | -N-    | Company Name: N/A                                    | Project:                                            | Drawing:     |
|      |     |      |             |               | Scale Bar | 1                   | 507150 | 147700 | Project Name: Oakley Square<br>Drawing Title: Varies | 52 Oakley Square,<br>London,                        | Proposed Eas |
|      |     |      |             |               |           | 2                   | 507200 | 147700 |                                                      | NW1 1NJ                                             |              |
|      |     |      |             |               |           |                     |        |        |                                                      | Client:                                             | Scale:       |
|      |     |      |             |               |           | . <u> </u>          |        |        |                                                      | Joanna Hubbard                                      | 1:100 at A3  |