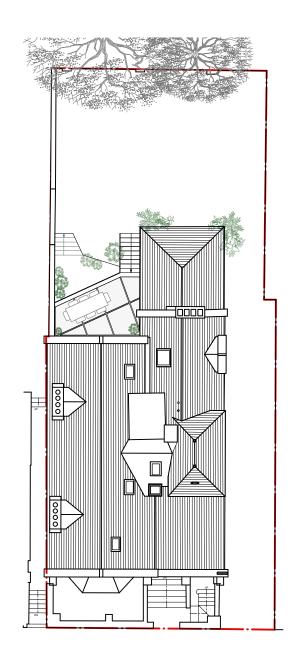

| Survey Datum Points 🛕 |        |        |  |
|-----------------------|--------|--------|--|
| Point                 | -E-    | -N-    |  |
| 1                     | 507150 | 147700 |  |
| 2                     | 507200 | 147700 |  |
|                       |        |        |  |

The following survey information has been used:
Company Name: N/A
Project Name: Oakley Square
Drawing Title: Varies
Drawing Number: N/A
Date of Survey: August 2021
Revision: /

| N | 1 |
|---|---|
|   |   |
|   |   |

|   | ZAC MONRO ARCHITECTS                    |                    |                  |                                       |      |  |  |  |  |
|---|-----------------------------------------|--------------------|------------------|---------------------------------------|------|--|--|--|--|
|   | 49 Effra Road, London, S                | W2 1BZ             | t +44 (0)207 326 | 0779                                  |      |  |  |  |  |
|   | Project:                                | Drawing:           |                  | DWG No.:                              | Rev: |  |  |  |  |
| \ | 52 Oakley Square,<br>London,<br>NW1 1NJ | Proposed Site Plan |                  | J21002-ZMA-V1-GF-DR-A- <b>101</b> -PL |      |  |  |  |  |
|   | Client:                                 | Scale:             | Date of Issue:   | J21002-ZMA-V1-GF-DR-A- I U I-PL       |      |  |  |  |  |
|   | Joanna Hubbard                          | 1:200 at A3        | 19.12.22         |                                       |      |  |  |  |  |