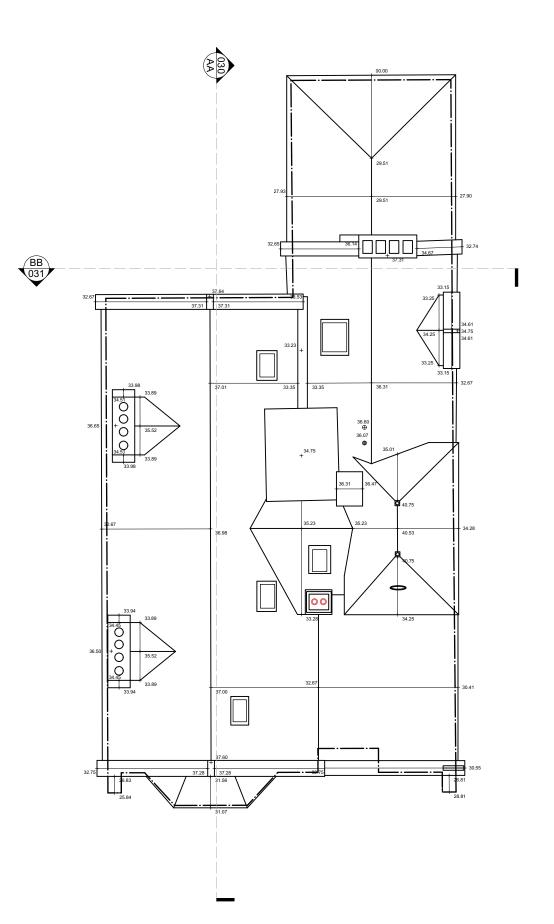

| Date       | Rev | Note                   | Drawn<br>By | Checked<br>By |           | Survey          | Survey Datum Points     |                         |                                                                                                                                                                                                   |                  |                                                                                                              |                                                      |  |
|------------|-----|------------------------|-------------|---------------|-----------|-----------------|-------------------------|-------------------------|---------------------------------------------------------------------------------------------------------------------------------------------------------------------------------------------------|------------------|--------------------------------------------------------------------------------------------------------------|------------------------------------------------------|--|
| 12/11/2024 | A   | Included section lines | JK          | ZM            | Scale Bar | Point<br>1<br>2 | -E-<br>507150<br>507200 | -N-<br>147700<br>147700 | The following survey information has been used:<br>Company Name: N/A<br>Project Name: Oakley Square<br>Drawing Title: Varies<br>Drawing Number: N/A<br>Date of Survey: August 2021<br>Revision: / | $\sum_{i=1}^{n}$ | 49 Effra Road, London, S<br>Project:<br>52 Oakley Square,<br>London,<br>NW1 1NJ<br>Client:<br>Joanna Hubbard | Drawing:<br>Existing Roof P<br>Scale:<br>1:100 at A3 |  |