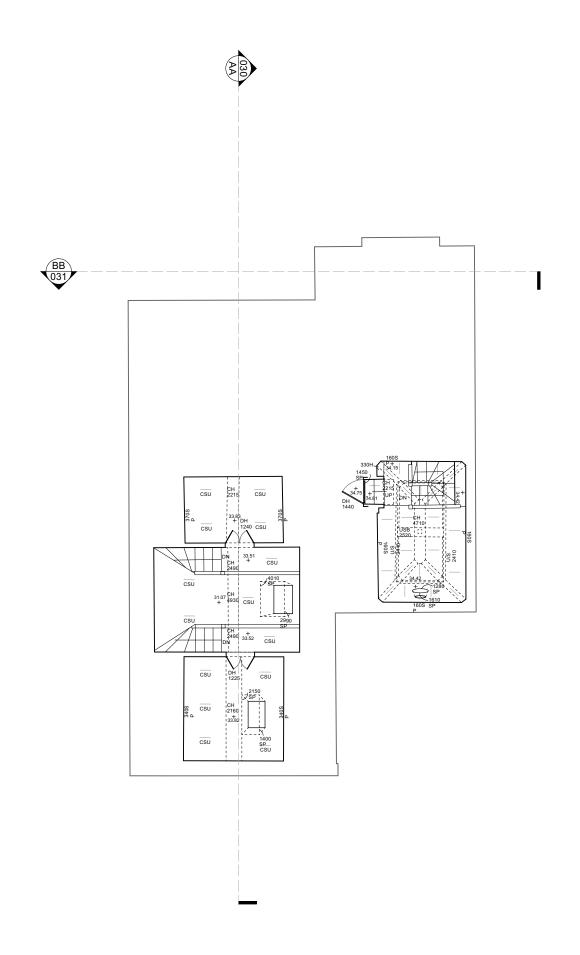

The following survey information has been used:
Company Name: N/A
Project Name: Oakley Square
Drawing Title: Varies
Drawing Number: N/A
Date of Survey: August 2021
Revision: /

|                              |                   | ZAC MONRO ARCHITECTS 9 Effra Road, London, SW2 1BZ t+44 (0)207 326 0779 |                |                                       |            |  |  |  |
|------------------------------|-------------------|-------------------------------------------------------------------------|----------------|---------------------------------------|------------|--|--|--|
| London,<br>NW1 1N<br>Client: | 52 Oakley Square, | Drawing:  Existing Third Floor                                          | or Dlan        | DWG No.:                              |            |  |  |  |
|                              | NW1 1ŃJ           | Scale:                                                                  | Date of Issue: | J21002-ZMA-V1-GF-DR-A- <b>014</b> -PI | _ <b>A</b> |  |  |  |
|                              | Joanna Hubbard    | 1:100 at A3                                                             | 19.12.22       |                                       |            |  |  |  |