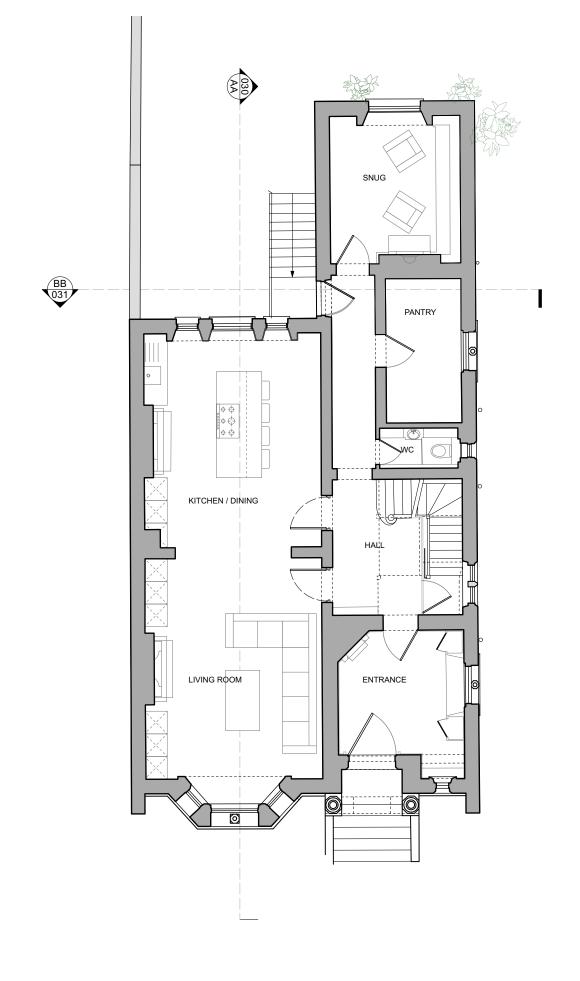

| 0         | 2.00m | <br>4.00m |
|-----------|-------|-----------|
| Scale Bar |       |           |

| Survey Datum Points 🛕 |        |        |  |
|-----------------------|--------|--------|--|
| Point                 | -E-    | -N-    |  |
| 1                     | 507150 | 147700 |  |
| 2                     | 507200 | 147700 |  |
|                       |        |        |  |

The following survey information has been used:
Company Name: N/A
Project Name: Oakley Square
Drawing Title: Varies
Drawing Number: N/A
Date of Survey: August 2021
Revision: //

|           | ZAC MONR<br>49 Effra Road, London, S    | O ARCHITECT                      | rs 🔾           | t +44 (0)207 32                               | 6 0779 |
|-----------|-----------------------------------------|----------------------------------|----------------|-----------------------------------------------|--------|
|           | Project:                                | Drawing:                         |                | DWG No.:                                      | Rev:   |
| 1         | 52 Oakley Square,<br>London,<br>NW1 1NJ | Existing Upper Ground Floor Plan |                | J21002-ZMA-V1-GF-DR-A- <b>011</b> -PL         |        |
| )         | Client:                                 | Scale:                           | Date of Issue: | 1 J2 1002-ZIVIA-V 1-GF-DR-A- <b>U I I</b> -PL | ם      |
| Joanna Hu | Joanna Hubbard                          | 1:100 at A3                      | 19.12.22       |                                               |        |