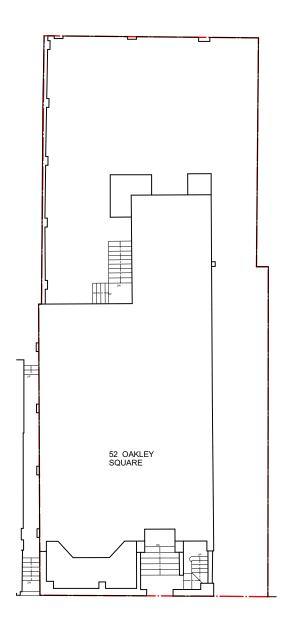

|   | ZAC MONRO ARCHITECTS  49 Effra Road, London, SW2 1BZ  t+44 (0)207 |                    |                |                                         |      |  |  |
|---|-------------------------------------------------------------------|--------------------|----------------|-----------------------------------------|------|--|--|
|   | Project:                                                          | Drawing:           |                | DWG No.:                                | Rev: |  |  |
| 1 | 52 Oakley Square,<br>London,<br>NW1 1NJ                           | Existing Site Plan |                | J21002-ZMA-V1-GF-DR-A- <b>002</b> -PL   |      |  |  |
| ) | Client:                                                           | Scale:             | Date of Issue: | J21002-ZIVIA-V1-GF-DR-A- <b>UUZ</b> -PL |      |  |  |
|   | Joanna Hubbard                                                    | 1:200 at A3        | 19.12.22       |                                         |      |  |  |