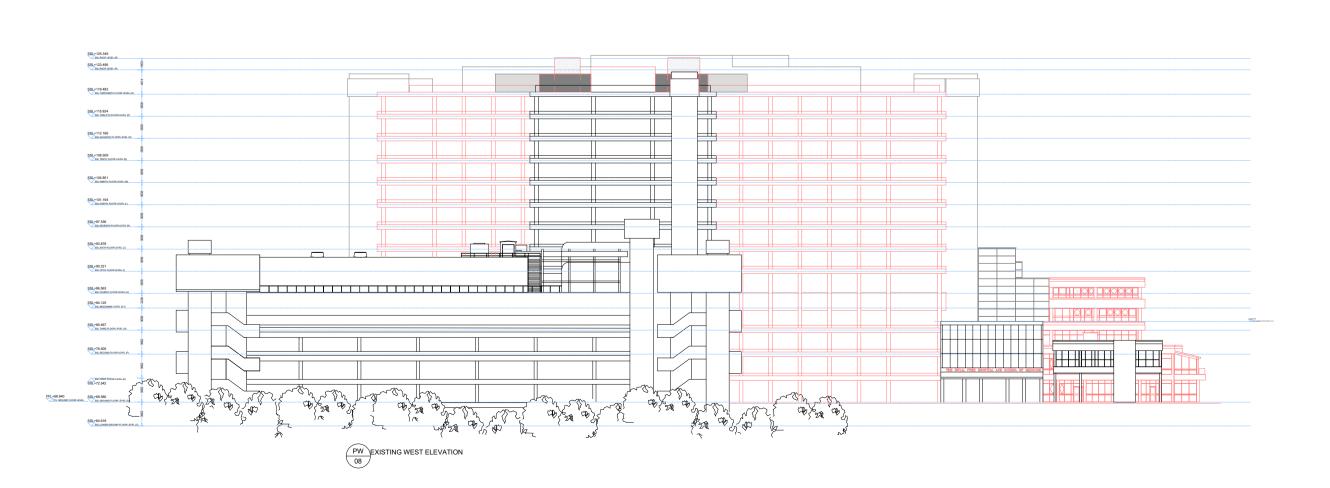

Technical Direction, 8th Floor, 210 Pentonville Road, London. N1 9JY Tel: 0207 812 5185

ROYAL FREE HOSPITAL POND STREET LONDON NW3 2QG

**ASHP PROJECT EXISTING ELEVATIONS** 

|          | Initials | Date     |          | Scale              | Sheet size |
|----------|----------|----------|----------|--------------------|------------|
| Drawn    | RB       | 09.01.25 | 1:625@ A | 1 - 1:1250@A3      | A1         |
| Checked  |          |          |          |                    |            |
| Approved |          |          | <u>C</u> | Copyright Reserved |            |
| Job No   | RERE     | F        |          |                    |            |