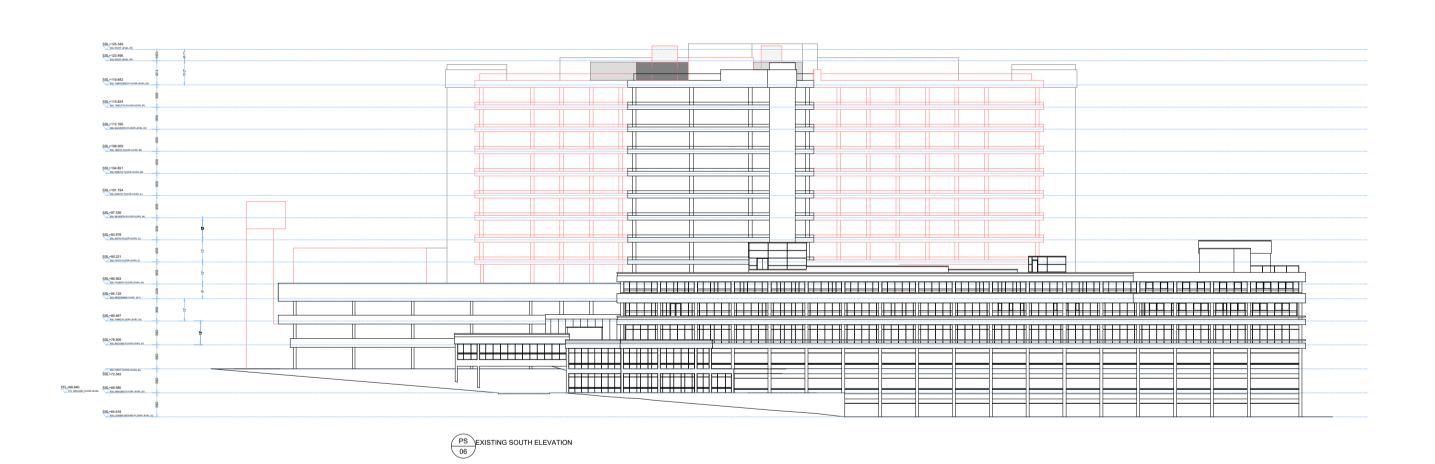

Technical Direction, 8th Floor, 210 Pentonville Road, London. N1 9JY Tel: 0207 812 5185

ROYAL FREE HOSPITAL POND STREET LONDON NW3 2QG

**ASHP PROJECT EXISTING ELEVATIONS** 

|          | Initials | Date     |          | Scale              | Sheet size |
|----------|----------|----------|----------|--------------------|------------|
| Drawn    | RB       | 09.01.25 | 1:625@ A | 1 - 1:1250@A3      | A1         |
| Checked  |          |          |          |                    |            |
| Approved |          |          | <u>C</u> | Copyright Reserved |            |
| Job No   | RERE     | F        |          |                    |            |