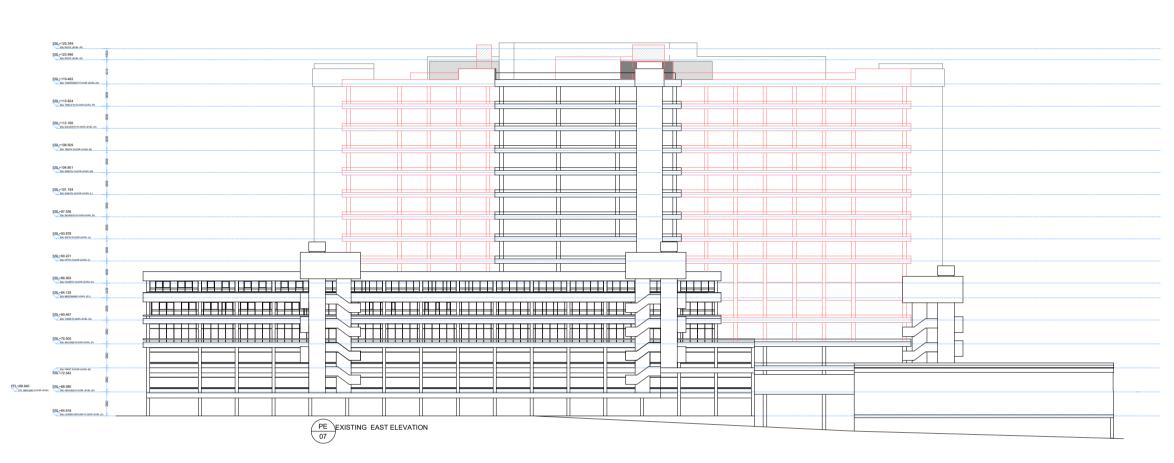

Technical Direction, 8th Floor, 210 Pentonville Road, London. N1 9JY Tel: 0207 812 5185

ROYAL FREE HOSPITAL POND STREET LONDON NW3 2QG

**ASHP PROJECT EXISTING ELEVATIONS** 

|          | Initials | Date     |          | Scale              | Sheet size |
|----------|----------|----------|----------|--------------------|------------|
| Drawn    | RB       | 09.01.25 | 1:625@ A | 1 - 1:1250@A3      | A1         |
| Checked  |          |          |          |                    |            |
| Approved |          |          | <u>C</u> | Copyright Reserved |            |
| Job No   | RERE     | F        |          |                    |            |