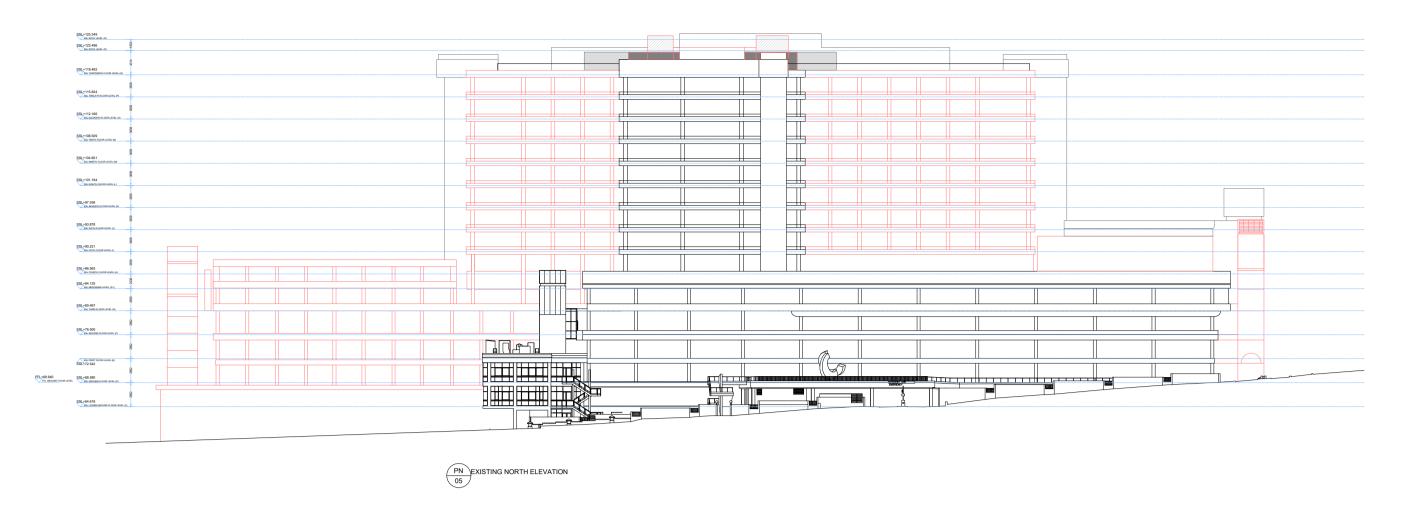

Technical Direction, 8th Floor, 210 Pentonville Road, London. N1 9JY Tel: 0207 812 5185

ROYAL FREE HOSPITAL POND STREET LONDON NW3 2QG

**ASHP PROJECT EXISTING ELEVATIONS** 

|          | Initials | Date     |          | Scale              | Sheet size |
|----------|----------|----------|----------|--------------------|------------|
| Drawn    | RB       | 09.01.25 | 1:625@ A | 1 - 1:1250@A3      | A1         |
| Checked  |          |          |          |                    |            |
| Approved |          |          | <u>C</u> | Copyright Reserved |            |
| Job No   | RERE     | F        |          |                    |            |