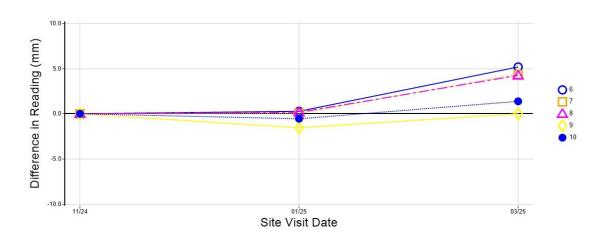

### Level Monitoring Difference Graphs

The following graphs display the progressive movement that each Level Monitoring Station recorded at each separate site visit date to give an overall look at how much the property is moving.