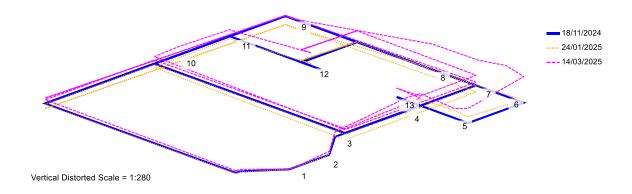

### Level Monitoring Displacement Map

The following image shows an isometric representation of the movement of the property, based on the Level Monitoring Stations that were installed.

**FRONT** 