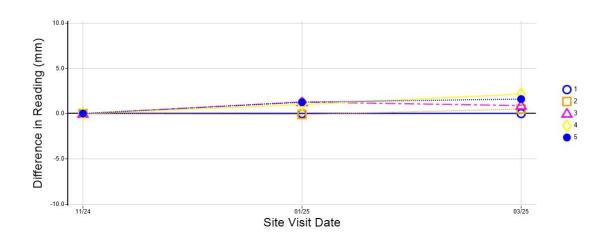

### Level Monitoring Difference Graphs

The following graphs display the progressive movement that each Level Monitoring Station recorded at each separate site visit date to give an overall look at how much the property is moving.