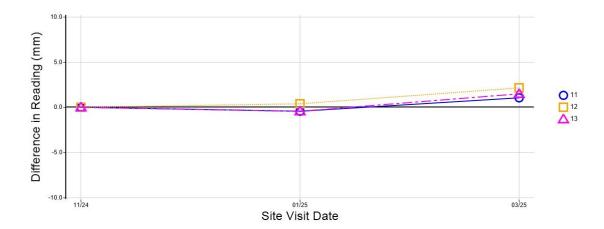

### Level Monitoring Difference Graphs

The following graphs display the progressive movement that each Level Monitoring Station recorded at each separate site visit date to give an overall look at how much the property is moving.