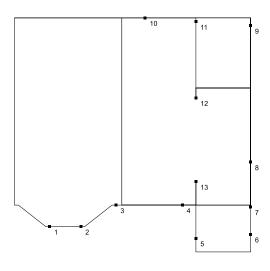

### Level Monitoring Readings

The following table shows the reading levels of the various Level Monitoring Station points.

| Date               | 1             | 2                 | 3             | 4      | 5       | 6       | 7       | 8       | 9       | 10      |
|--------------------|---------------|-------------------|---------------|--------|---------|---------|---------|---------|---------|---------|
| 18/11/2024         | 10.0000       | 10.0201           | 10.0190       | 9.9668 | 10.5358 | 11.1274 | 11.1450 | 11.1189 | 11.2634 | 10.7141 |
| 24/01/2025         | 10.0000       | 10.0200           | 10.0203       | 9.9678 | 10.5371 | 11.1277 | 11.1451 | 11.1191 | 11.2619 | 10.7136 |
| 14/03/2025         | 10.0000       | 10.0206           | 10.0199       | 9.9690 | 10.5374 | 11.1326 | 11.1494 | 11.1232 | 11.2634 | 10.7155 |
|                    |               |                   |               |        |         |         |         |         |         |         |
| Date               | 11            | 12                | 13            |        |         |         |         |         |         |         |
| Date<br>18/11/2024 | 11<br>10.6939 | <b>12</b> 10.6848 | 13<br>10.7108 |        |         |         |         |         |         |         |
|                    |               |                   |               |        |         |         |         |         |         |         |

### Level Monitoring Displacement Map

The following image shows an isometric representation of the movement of the property, based on the Level Monitoring Stations that were installed.

**FRONT** 