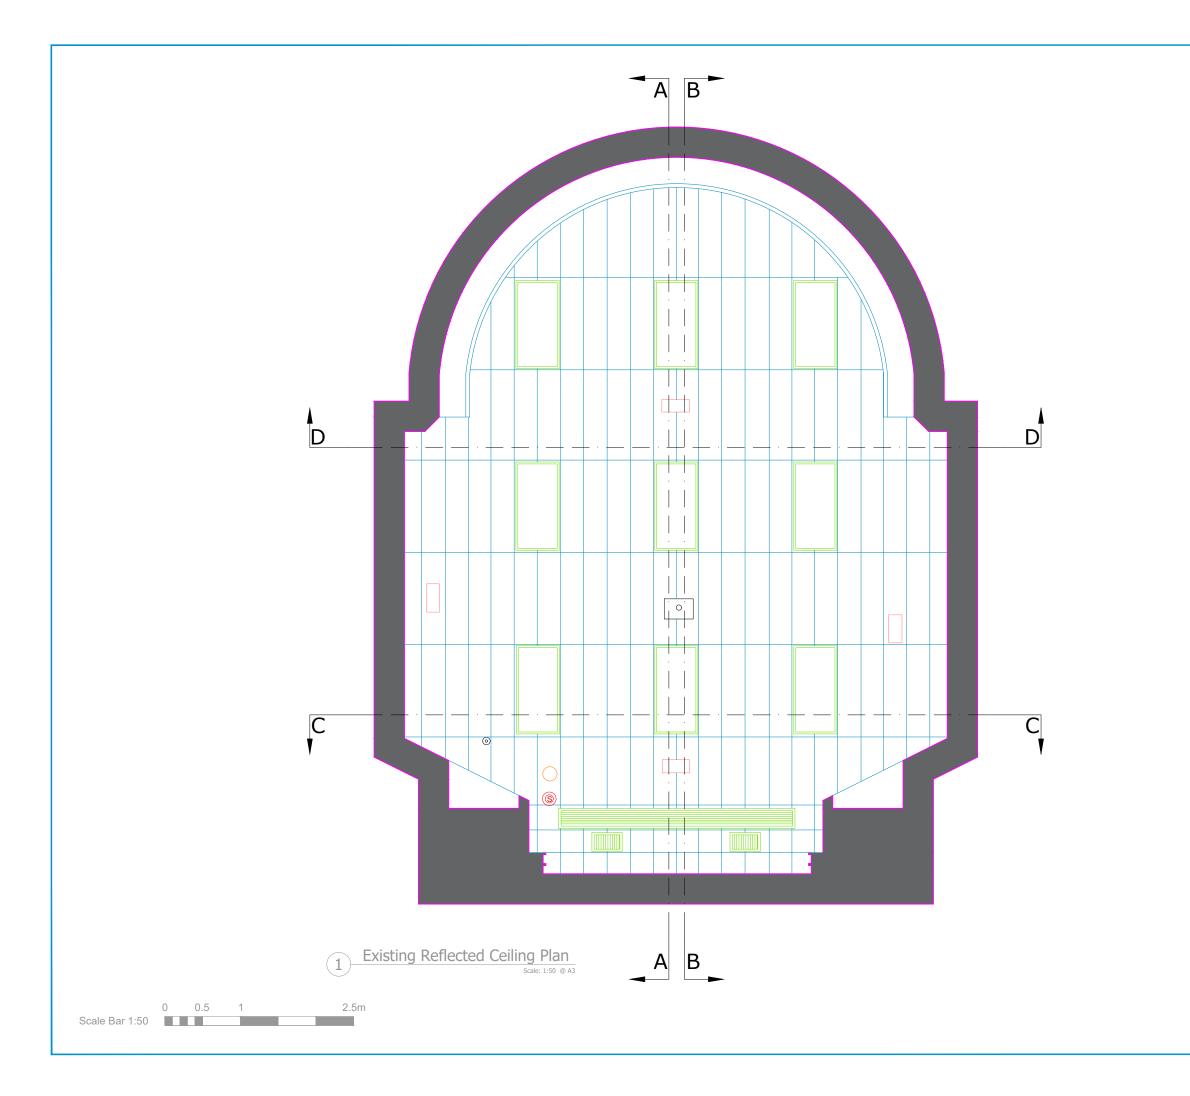

| LEGEND/KEY |                                   |  |  |  |
|------------|-----------------------------------|--|--|--|
|            | LINEAR PENDANT LIGHT              |  |  |  |
|            | EMERGENCY LIGHT                   |  |  |  |
|            | REFLECTED CEILING                 |  |  |  |
|            | AIR CONDITION FAN<br>/VENTILATION |  |  |  |
| 6          | SMOKE DETECTOR                    |  |  |  |
| 0          | WIFI BOX                          |  |  |  |
| •          | PROJECTER                         |  |  |  |

Client

UCL

Project Name Teaching Spaces

Project Location

South Wing 12 G02 Garwood LT

Sheet Name

Existing Ground Floor Plan

Project Status

Existing

Drawing Nr. 11500-PR-S-G02-GLT-ZZ-DR-A-EB102

Scale

1:50 @ A3