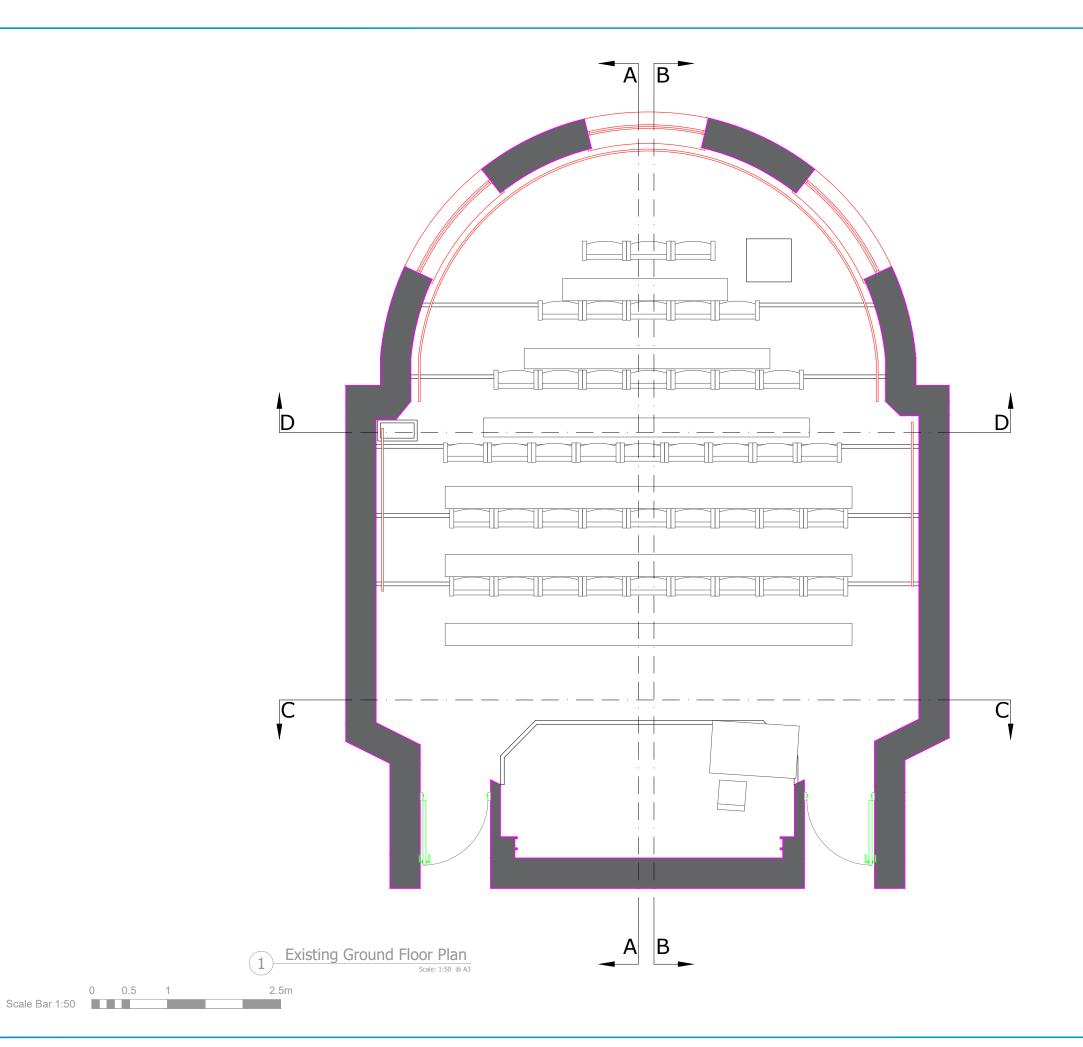

Client

UCL

Project Name

Teaching Spaces

Project Location

South Wing 12 G02 Garwood LT

Sheet Name

Existing Ground Floor Plan