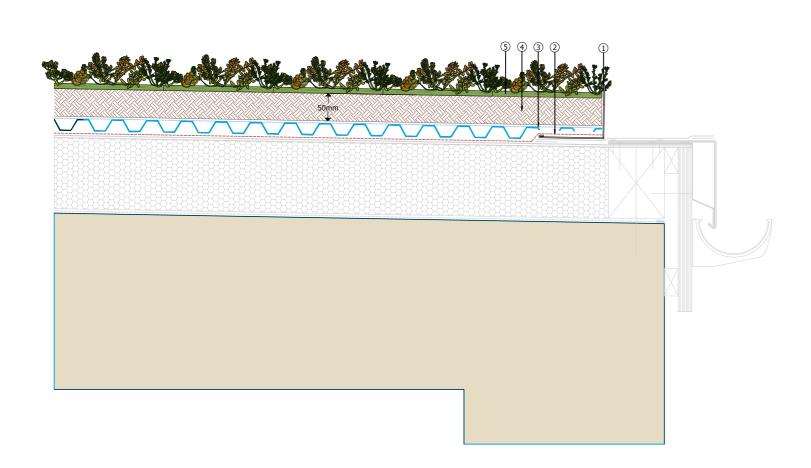

1- Typical Extensive Green Roof Drainage - Internal Vertical Outlet

**SikaRoof® Protection Fleece** laid in strict accordance with Sika Limited Specification

3 - Typical Extensive Green Roof Drainage - Drip Edge to External Gutter