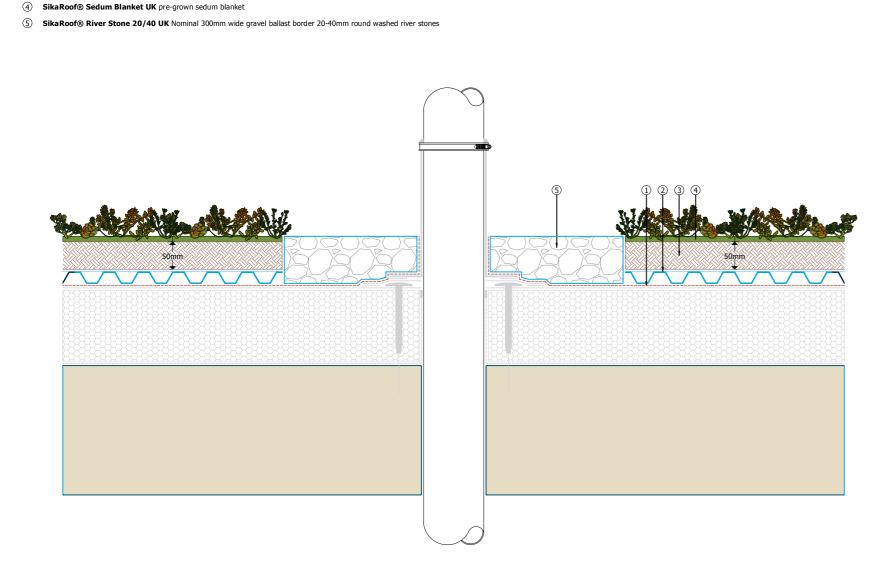

- SikaRoof® Inspection Chamber UK optional 100mm Extension Collars as necessary to suit ballast depth
  SikaRoof® Protection Fleece laid in strict accordance with Sika Limited Specification
  SikaRoof® Rigid Drainage Layer 20 UK with integral filtration layer
- SikaRoof® Substrate Extensive UK nominal 50mm deep extensive growing medium
- SikaRoof® Sedum Blanket UK pre-grown sedum blanket
  SikaRoof® River Stone 20/40 UK Nominal 300mm wide gravel ballast border 20-40mm round washed river stones

5 - Typical Extensive Green Roof Penetration - Pipe

2- Typical Extensive Green Roof Drainage - Horizontal Chute Outlet

SikaRoof® Protection Fleece laid in strict accordance with Sika Limited Specification