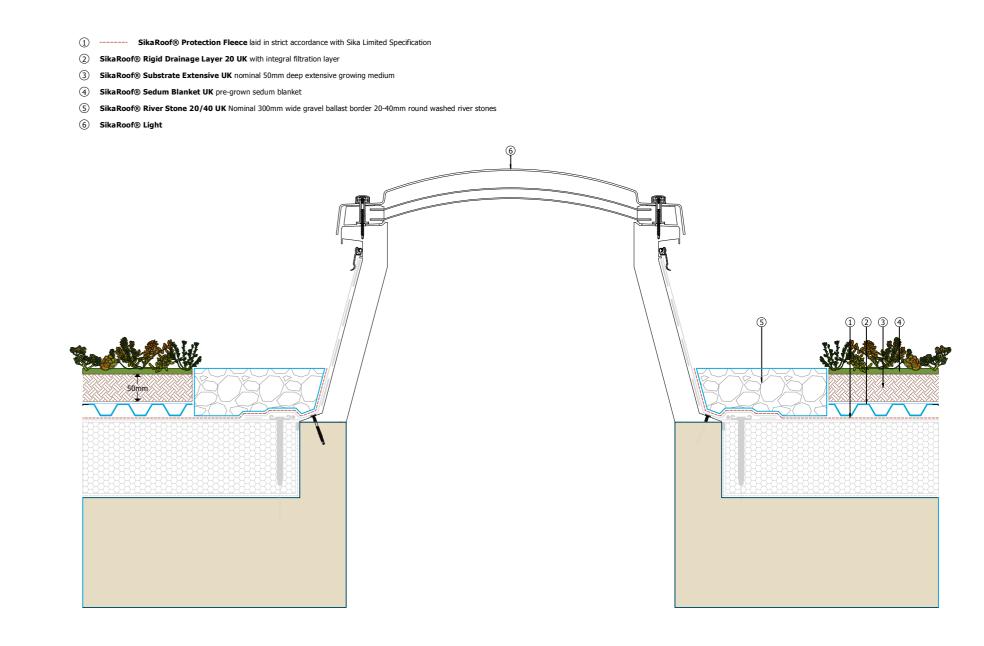

- SikaRoof® Inspection Chamber UK optional 100mm Extension Collars as necessary to suit ballast depth
  SikaRoof® Protection Fleece laid in strict accordance with Sika Limited Specification
  SikaRoof® Rigid Drainage Layer 20 UK with integral filtration layer
- SikaRoof® Substrate Extensive UK nominal 50mm deep extensive growing medium
- SikaRoof® Sedum Blanket UK pre-grown sedum blanket
  SikaRoof® River Stone 20/40 UK Nominal 300mm wide gravel ballast border 20-40mm round washed river stones

4 - Typical Extensive Green Roof Upstand - Counterflashing

6 - Typical Extensive Green Roof Typical SikaRoof® Light