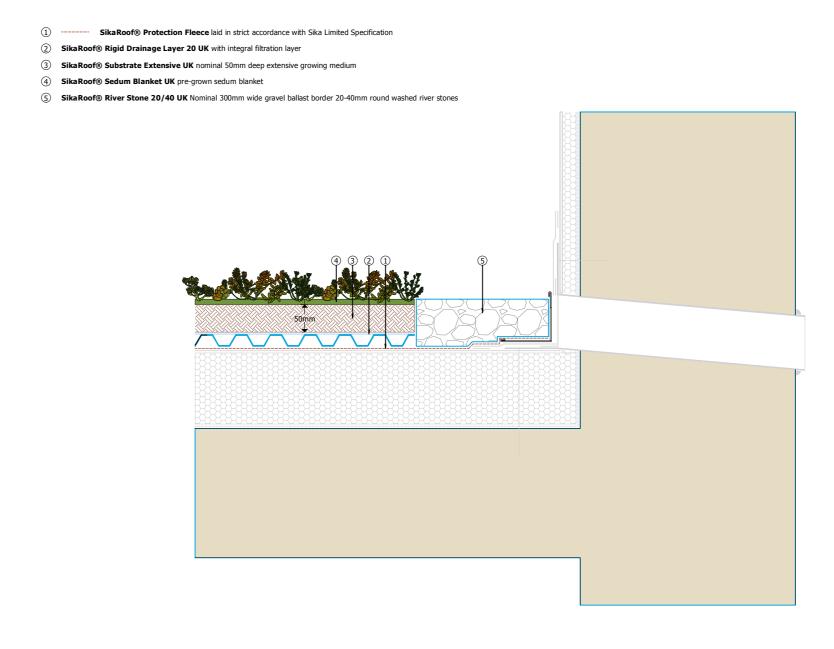

- SikaRoof® Inspection Chamber UK optional 100mm Extension Collars as necessary to suit ballast depth
  SikaRoof® Protection Fleece laid in strict accordance with Sika Limited Specification
  SikaRoof® Rigid Drainage Layer 20 UK with integral filtration layer
- SikaRoof® Substrate Extensive UK nominal 50mm deep extensive growing medium
- SikaRoof® Sedum Blanket UK pre-grown sedum blanket
  SikaRoof® River Stone 20/40 UK Nominal 300mm wide gravel ballast border 20-40mm round washed river stones