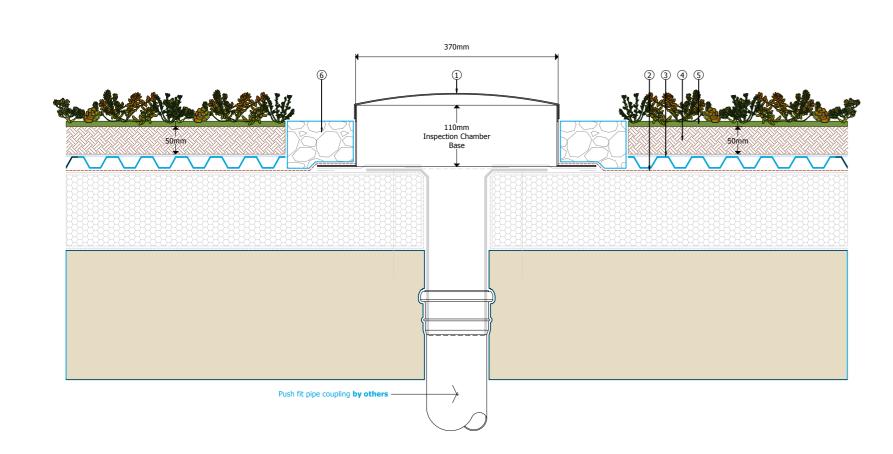

- SikaRoof® Inspection Chamber UK optional 100mm Extension Collars as necessary to suit ballast depth
  SikaRoof® Protection Fleece laid in strict accordance with Sika Limited Specification
  SikaRoof® Rigid Drainage Layer 20 UK with integral filtration layer
- SikaRoof® Substrate Extensive UK nominal 50mm deep extensive growing medium
- SikaRoof® Sedum Blanket UK pre-grown sedum blanket
  SikaRoof® River Stone 20/40 UK Nominal 300mm wide gravel ballast border 20-40mm round washed river stones

1- Typical Extensive Green Roof Drainage - Internal Vertical Outlet

**SikaRoof® Protection Fleece** laid in strict accordance with Sika Limited Specification

3 - Typical Extensive Green Roof Drainage - Drip Edge to External Gutter