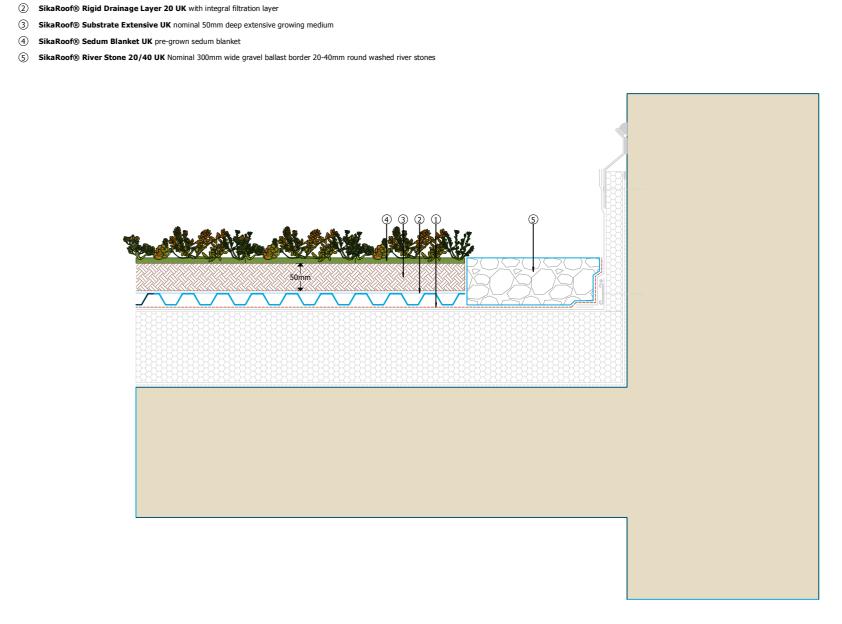

- SikaRoof® Inspection Chamber UK optional 100mm Extension Collars as necessary to suit ballast depth
  SikaRoof® Protection Fleece laid in strict accordance with Sika Limited Specification
  SikaRoof® Rigid Drainage Layer 20 UK with integral filtration layer
- SikaRoof® Substrate Extensive UK nominal 50mm deep extensive growing medium
- SikaRoof® Sedum Blanket UK pre-grown sedum blanket
  SikaRoof® River Stone 20/40 UK Nominal 300mm wide gravel ballast border 20-40mm round washed river stones