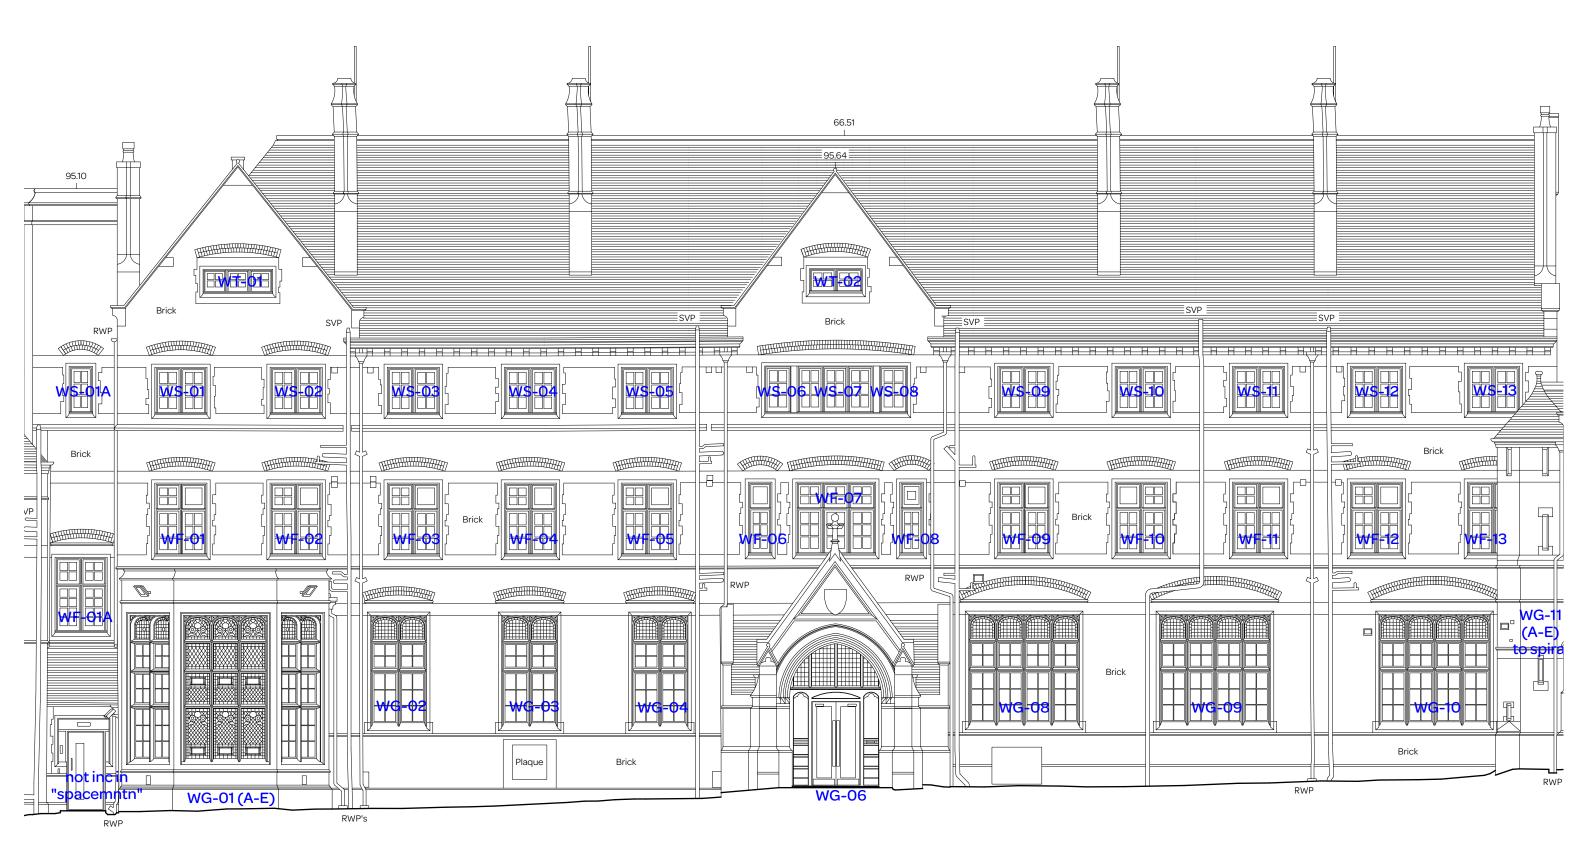

drawing title: EXTG ELEVATION 2

client:

ESCP - 527 Finchley Rd NW3 7BG

#### project:

### BUILDING 1 "SPACE MOUNTAIN"

| scale:    |
|-----------|
| 1:100@A3  |
| revision: |
| В         |
|           |

notes:

General notes: Do not scale drawings. Dimensions govern.
 All dimensiions are in millimeters unless noted