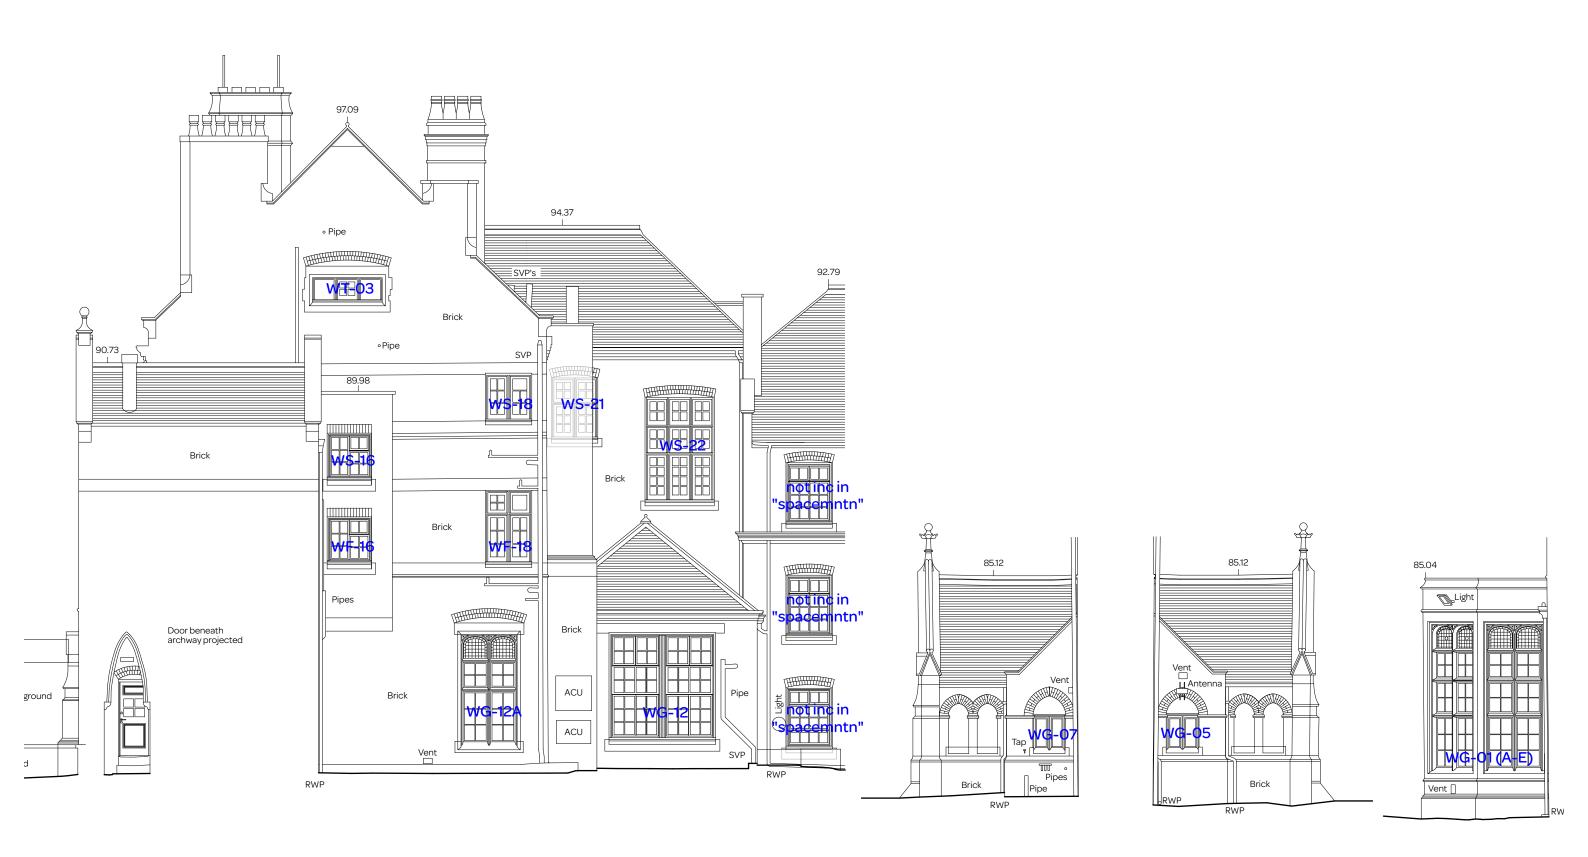

# ELEVATION TO PARSIFAL ROAD

| SQUARE FEET<br>ARCHITECTS                                                                                                                                                                                                                                                                                                                                                                                                                                                                                                                                                                                                                                                                                                                                                                                                                                                                                                                                                                                                                                                                                                                                                                                                                                                                                                                                                                                                                                                                                                                                                                                                                                                                                                                                                                                                                                                                                                                                                                                                                                                                                     | drawing title:<br>EXTG ELEVATION<br>to Parsifal Road<br>client:<br>ESCP - 527 Finchle<br>project:<br>BUILDING 1 "SPAC | ey Rd NW3 7BG      |
|---------------------------------------------------------------------------------------------------------------------------------------------------------------------------------------------------------------------------------------------------------------------------------------------------------------------------------------------------------------------------------------------------------------------------------------------------------------------------------------------------------------------------------------------------------------------------------------------------------------------------------------------------------------------------------------------------------------------------------------------------------------------------------------------------------------------------------------------------------------------------------------------------------------------------------------------------------------------------------------------------------------------------------------------------------------------------------------------------------------------------------------------------------------------------------------------------------------------------------------------------------------------------------------------------------------------------------------------------------------------------------------------------------------------------------------------------------------------------------------------------------------------------------------------------------------------------------------------------------------------------------------------------------------------------------------------------------------------------------------------------------------------------------------------------------------------------------------------------------------------------------------------------------------------------------------------------------------------------------------------------------------------------------------------------------------------------------------------------------------|-----------------------------------------------------------------------------------------------------------------------|--------------------|
| A : 93 being (conto), (where the first of the first o | date:<br>FEB 2025                                                                                                     | scale:<br>1:100@A3 |
|                                                                                                                                                                                                                                                                                                                                                                                                                                                                                                                                                                                                                                                                                                                                                                                                                                                                                                                                                                                                                                                                                                                                                                                                                                                                                                                                                                                                                                                                                                                                                                                                                                                                                                                                                                                                                                                                                                                                                                                                                                                                                                               | drawing number:<br>2314_L_024                                                                                         | revision:<br>B     |

ELEVATION TO PARSIFAL ROAD

| A: 95 Bell St, London, NW1 6TL       ESCP - 527 Finchley Rd NW3 7BG         F: 95 Bell St, London, NW1 6TL       project:         BUILDING 1 "SPACE MOUNTAIN"       date:         FEB 2025       1:200@A3 / 1:100@A1         drawing number:       2314_L_024_1 | ARCHITECTS<br>A : 95 Bell St, London, NW1 6TL<br>T : 0207 431 4500<br>E : studio@squarefeetarchitects.co.uk | project:<br>BUILDING 1 "SPAC<br>date:<br>FEB 2025<br>drawing number: | ey Rd NW3 7BG<br>CE MOUNTAIN"<br>scale:<br>1:200@A3 / 1:100@A1 |
|-----------------------------------------------------------------------------------------------------------------------------------------------------------------------------------------------------------------------------------------------------------------|-------------------------------------------------------------------------------------------------------------|----------------------------------------------------------------------|----------------------------------------------------------------|
|-----------------------------------------------------------------------------------------------------------------------------------------------------------------------------------------------------------------------------------------------------------------|-------------------------------------------------------------------------------------------------------------|----------------------------------------------------------------------|----------------------------------------------------------------|