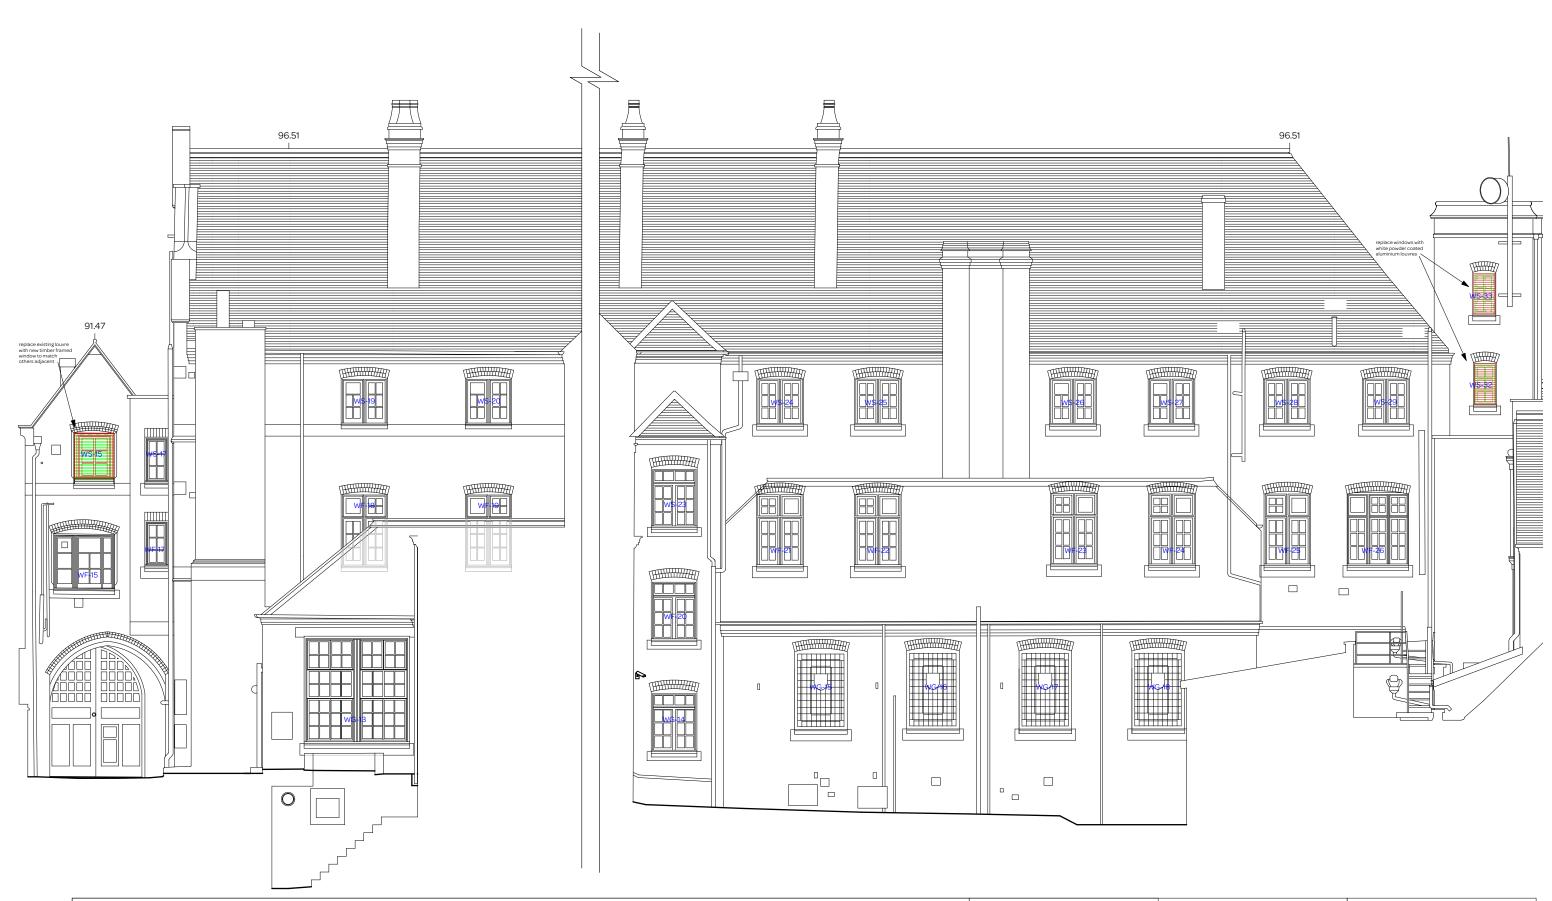

|                                                                                                                                                        | drawing title:<br>PROPOSED ELEV | ATION 4            |
|--------------------------------------------------------------------------------------------------------------------------------------------------------|---------------------------------|--------------------|
| SQUARE FEET                                                                                                                                            | client:<br>ESCP - 527 Finchle   | ey Rd NW3 7BG      |
| A : 95 Bell St, London, NW1 6TL                                                                                                                        | project:<br>BUILDING 1 "SPAC    | CE MOUNTAIN"       |
| A:     59 beinst billot, IWM BTL       T:     0207 431 4500       E:     studio@squarefeetarchitects.co.uk       W:     www.squarefeetarchitects.co.uk | <sup>date:</sup><br>FEB 2025    | scale:<br>1:100@A3 |
|                                                                                                                                                        | drawing number:<br>2314_L_039   | revision:<br>C     |