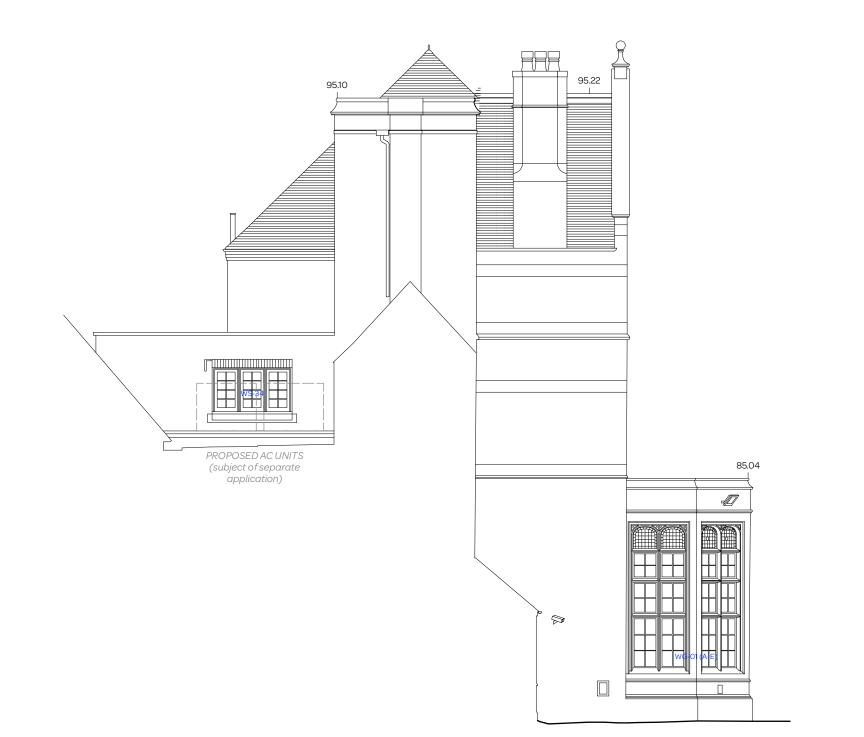

# drawing title: PROPOSED ELEVATION 2

# ESCP - 527 Finchley Rd NW3 7BG

# BUILDING 1 "SPACE MOUNTAIN"

| BUILDING 1 "SPACE MOUNTAIN" |           |  |  |
|-----------------------------|-----------|--|--|
| date:                       | scale:    |  |  |
| FEB 2025                    | 1:100@A3  |  |  |
| drawing number:             | revision: |  |  |
| 2314_L_037                  | С         |  |  |
|                             |           |  |  |

KEY black lines existing green lines to be demolished red lines proposed

| А | 09/07/24 | Stage 2 Issue                    |  |
|---|----------|----------------------------------|--|
| В | 16/01/25 | updated to show AC units         |  |
| С | 19/02/25 | AC unit location revised         |  |
| D | 28/03/25 | Tender Issue                     |  |
| Е | 07/04/25 | window replacement details added |  |
|   |          |                                  |  |
|   |          |                                  |  |
|   |          |                                  |  |
|   |          |                                  |  |
|   |          |                                  |  |
|   |          |                                  |  |