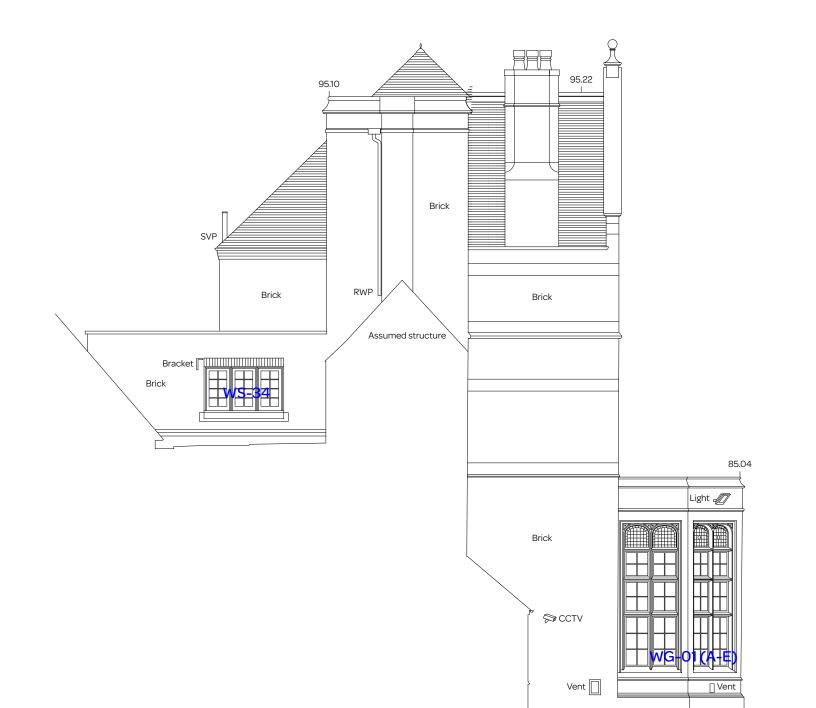

drawing title: EXTG ELEVATION 2

client:

ESCP - 527 Finchley Rd NW3 7BG

#### project:

### BUILDING 1 "SPACE MOUNTAIN"

| scale:    |
|-----------|
| 1:100@A3  |
| revision: |
| В         |
|           |

notes:

General notes: Do not scale drawings. Dimensions govern.
 All dimensiions are in millimeters unless noted