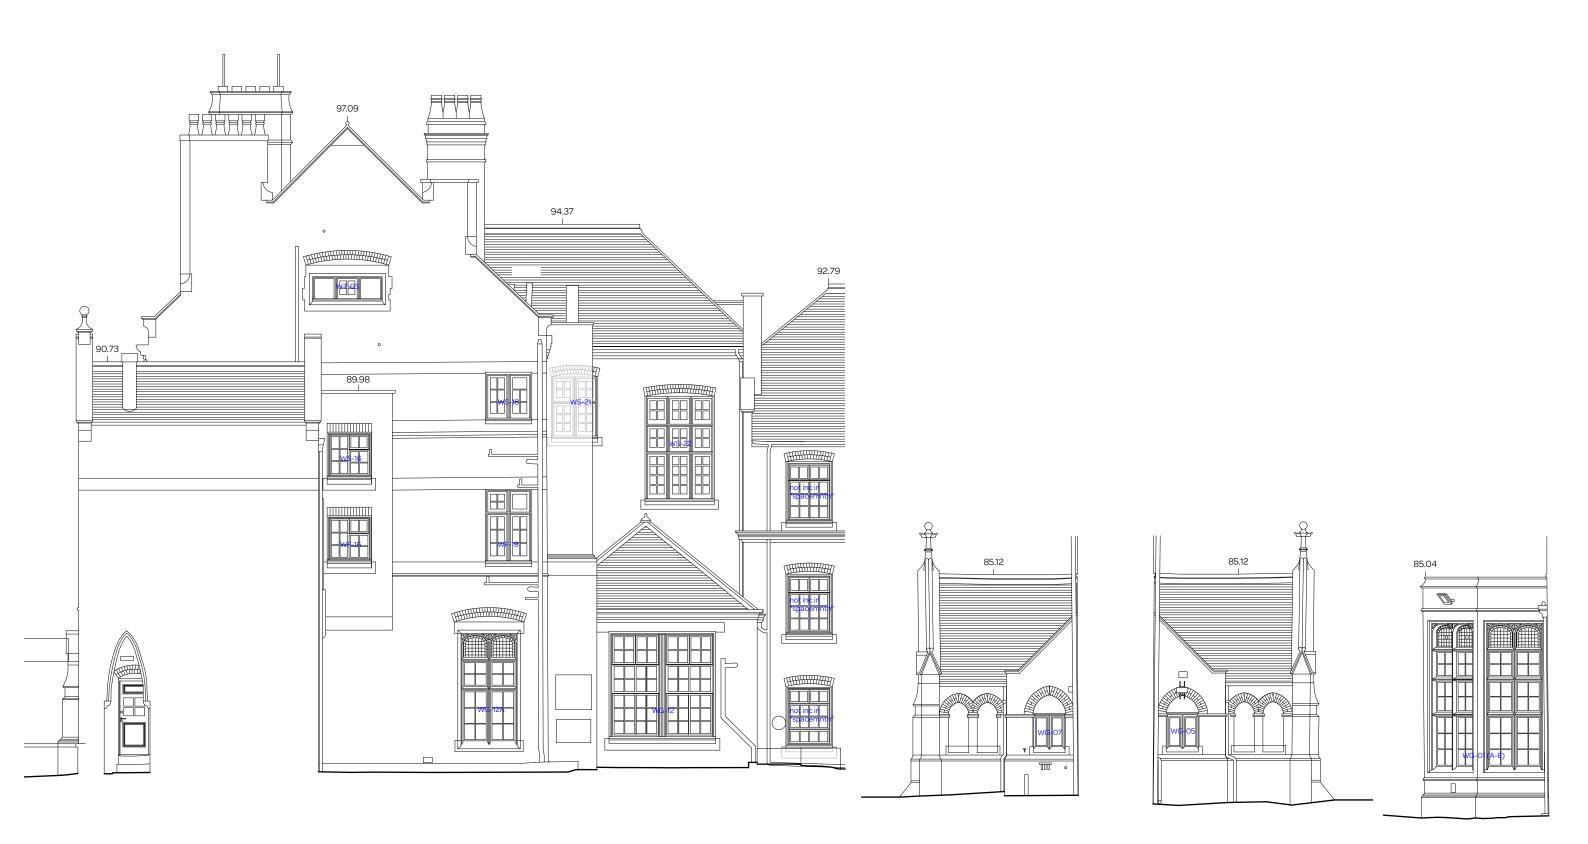

drawing title: EXTG ELEVATION 2

client:

ESCP - 527 Finchley Rd NW3 7BG

#### project:

### BUILDING 1 "SPACE MOUNTAIN"

| scale:    |
|-----------|
| 1:100@A3  |
| revision: |
| В         |
|           |

notes:

General notes: Do not scale drawings. Dimensions govern.
 All dimensiions are in millimeters unless noted