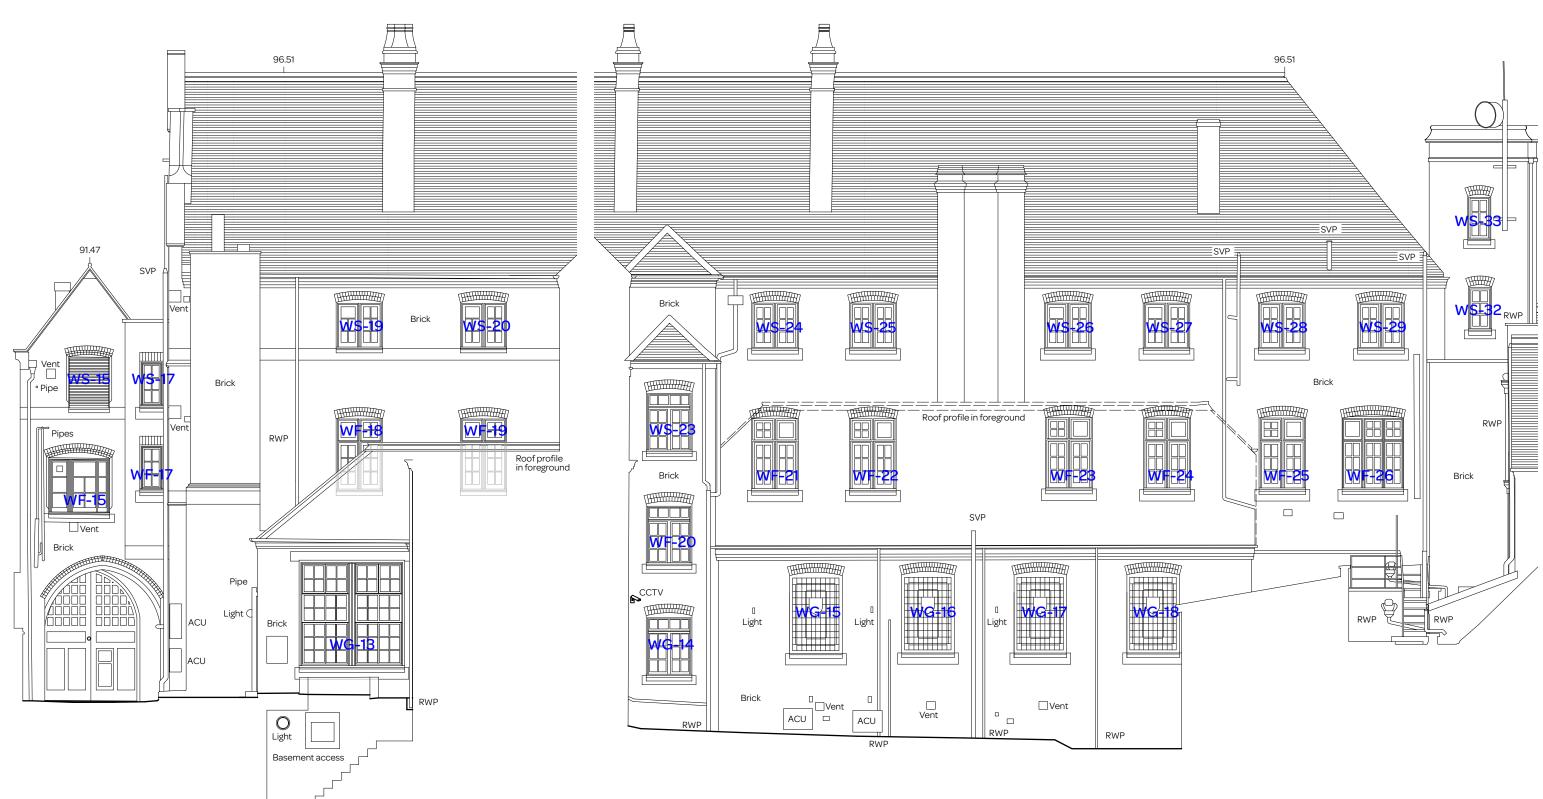

drawing title: EXTG ELEVATION 2

client:

ESCP - 527 Finchley Rd NW3 7BG

KEY black lines existing green lines to be demolished red lines proposed

|                                                                             | drawing title:<br>EXTG ELEVATION | 13            |
|-----------------------------------------------------------------------------|----------------------------------|---------------|
| SQUARE FEET                                                                 | client:<br>ESCP - 527 Finchle    | ey Rd NW3 7BG |
| ARCHITECTS                                                                  | BUILDING 1 "SPAC                 | CE MOUNTAIN"  |
| T : 0207 431 4500                                                           | date:                            | scale:        |
| E : studio@squarefeetarchitects.co.uk<br>W : www.squarefeetarchitects.co.uk | FEB 2025                         | 1:100@A3      |
|                                                                             | drawing number:                  | revision:     |
|                                                                             | 2314_L_018                       | В             |

|                                                                                            | drawing title:<br>EXTG ELEVATION | 14                 |
|--------------------------------------------------------------------------------------------|----------------------------------|--------------------|
| SQUARE FEET                                                                                | client:<br>ESCP - 527 Finchle    | ey Rd NW3 7BG      |
| ARCHITECTS     S Bell St, London, NW1 6TL                                                  | project:<br>BUILDING 1 "SPAC     | CE MOUNTAIN"       |
| : 0207 431 4500<br>: studio@squarefeetarchitects.co.uk<br>: www.squarefeetarchitects.co.uk | <sub>date:</sub><br>FEB 2025     | scale:<br>1:100@A3 |
|                                                                                            | drawing number:<br>2314_L_019    | revision:<br>B     |