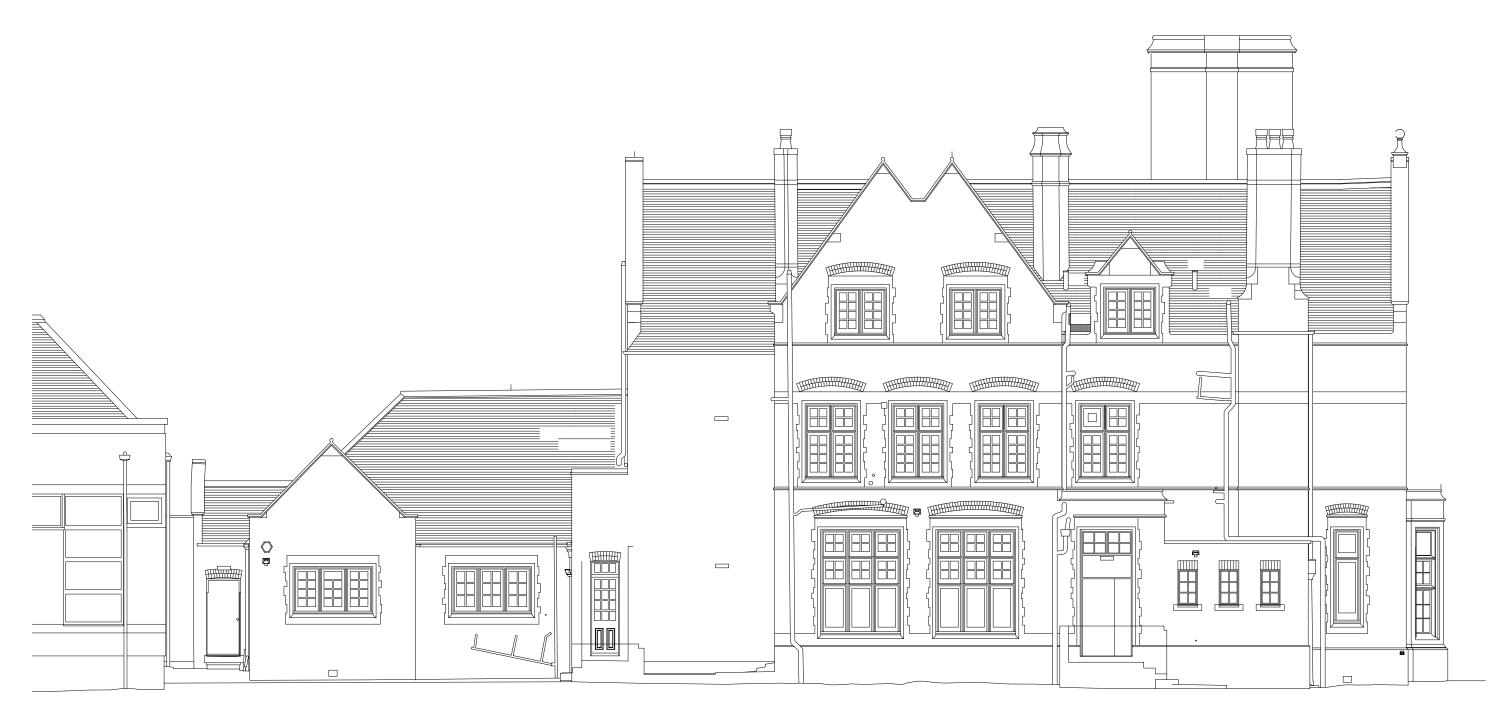

drawing title: EXTG ELEVATION 2

client:

ESCP - 527 Finchley Rd NW3 7BG

#### project:

### BUILDING 1 "SPACE MOUNTAIN"

| scale:    |
|-----------|
| 1:100@A3  |
| revision: |
| В         |
|           |

notes:

General notes: Do not scale drawings. Dimensions govern.
 All dimensiions are in millimeters unless noted