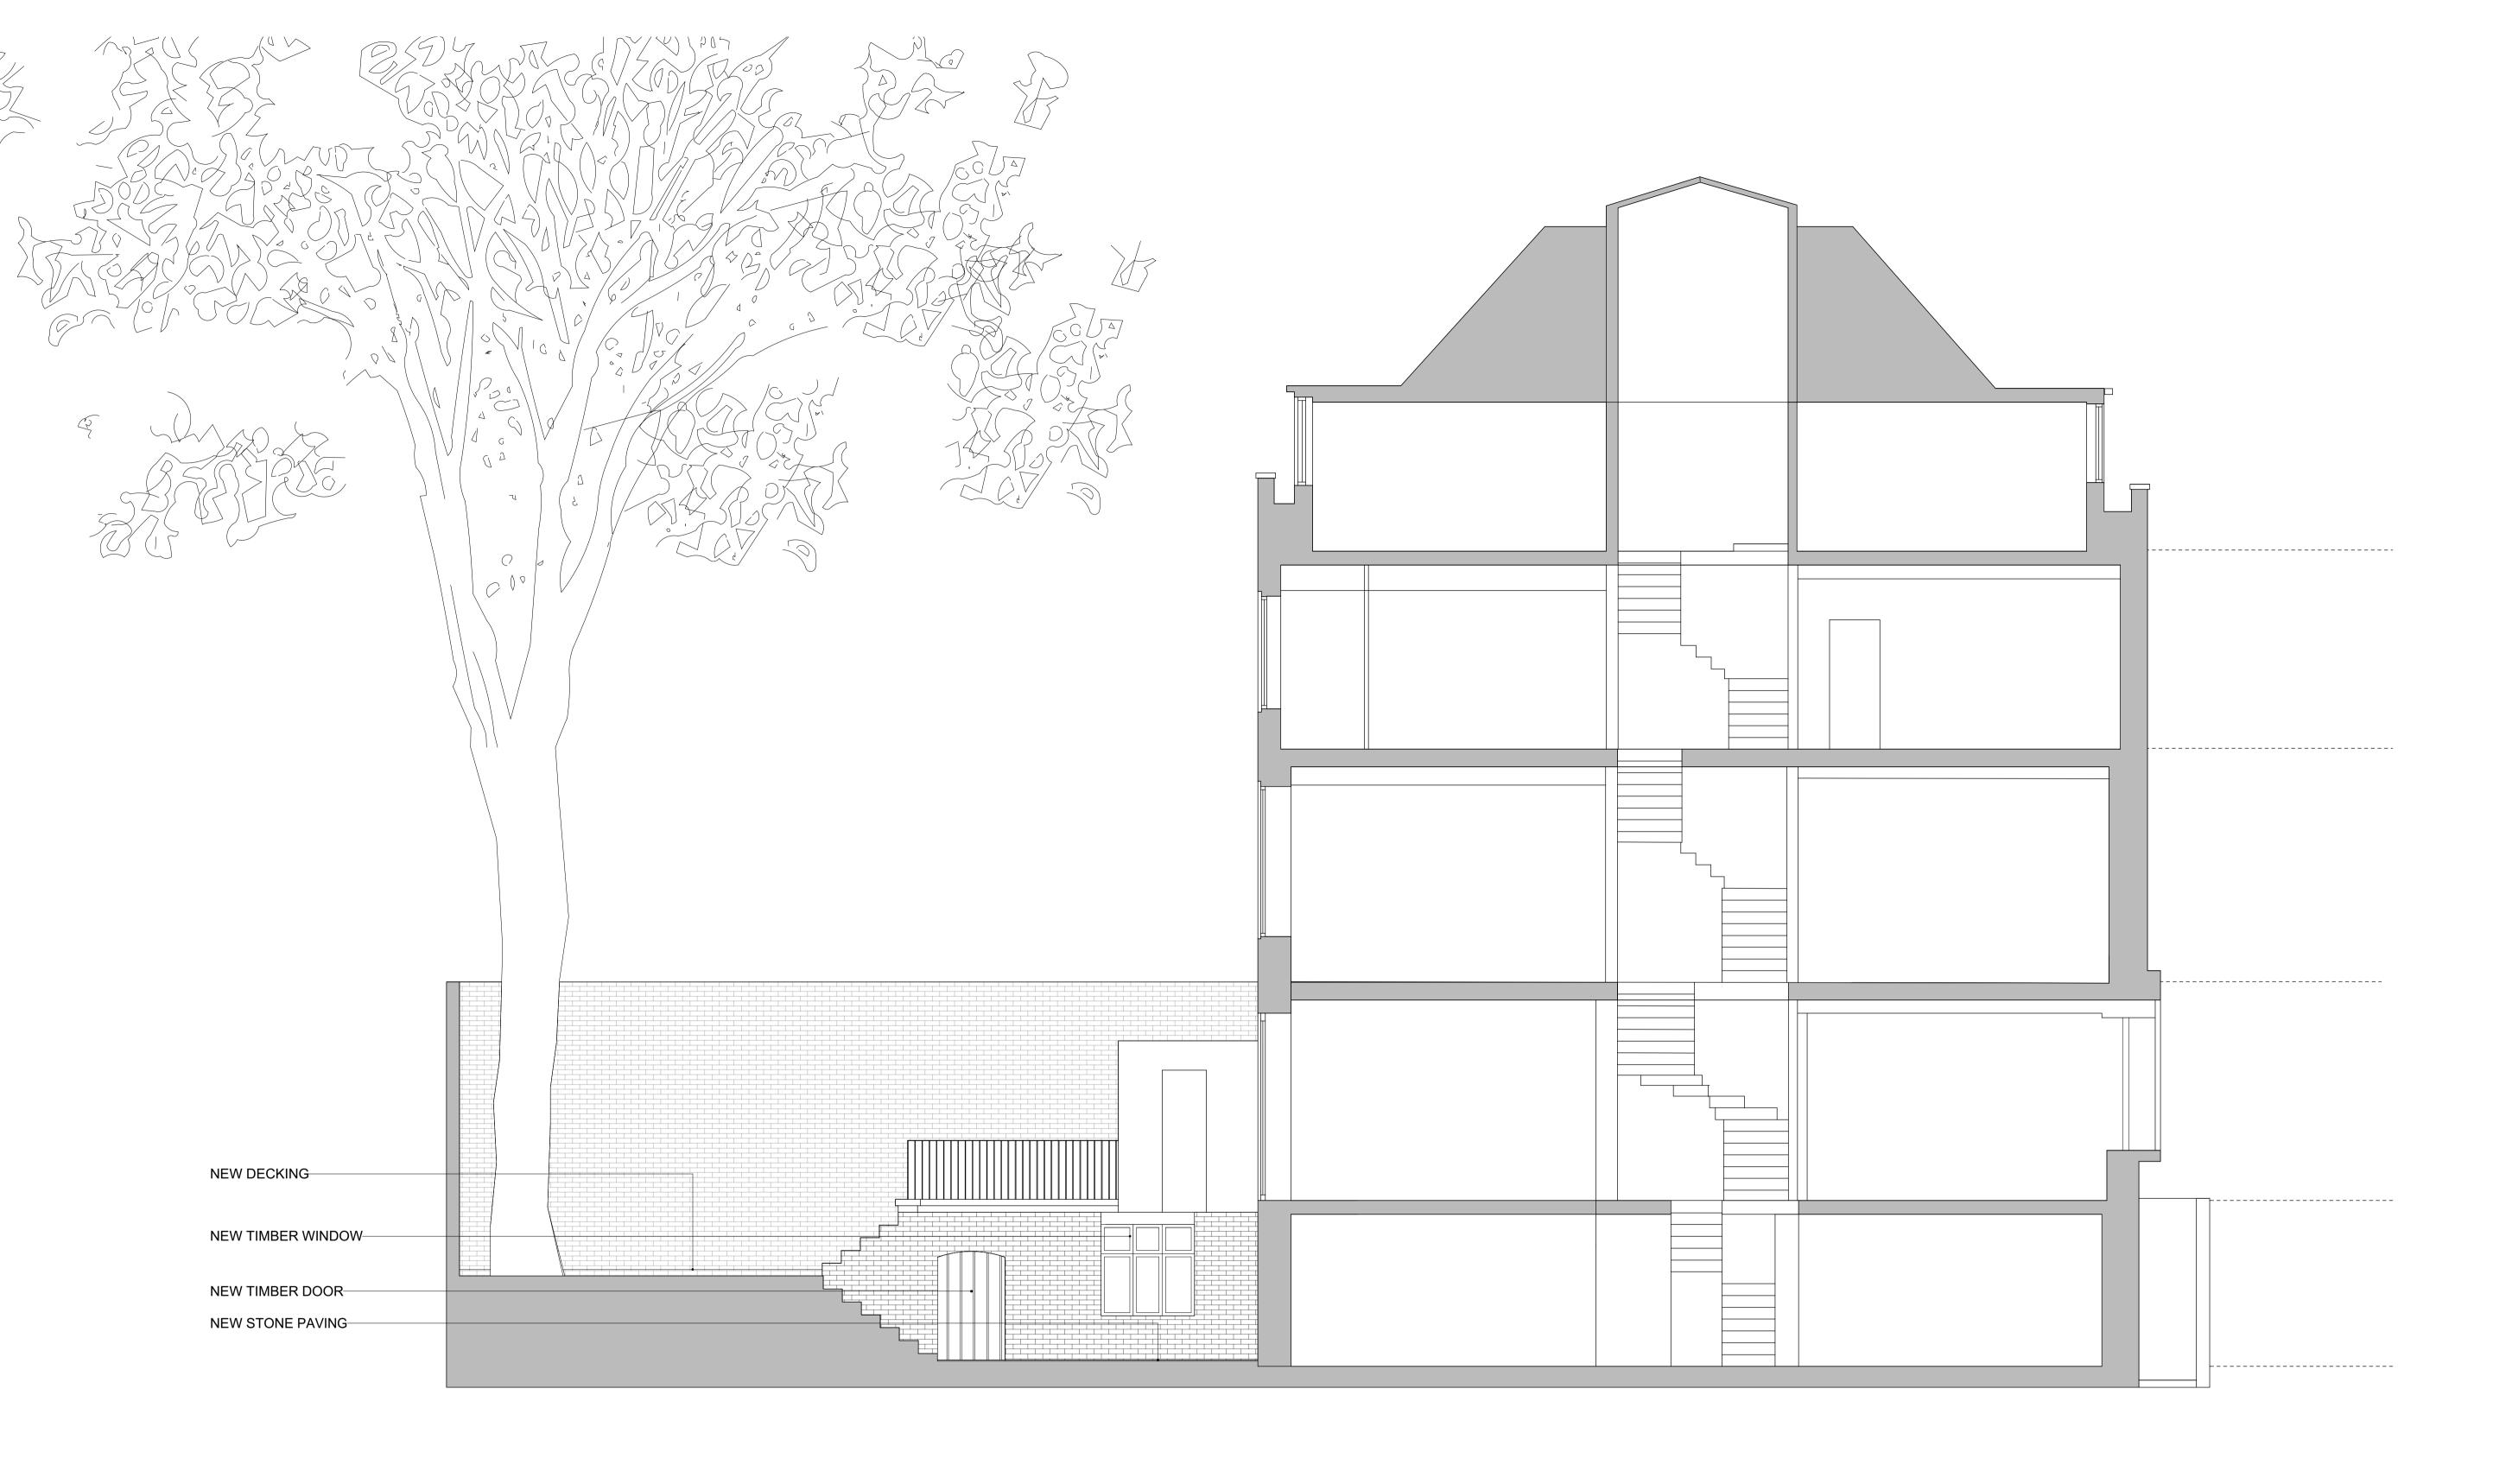

all structural elements. © FREEFORM ARCHITECTS

| Project Name: 106 Great Russell Street, London,WC1B 3NB                | Drawing name:  Propose | ed Sectional Elevation    |                           |
|------------------------------------------------------------------------|------------------------|---------------------------|---------------------------|
| Client: Artimede                                                       | Date:<br>Feb 2025      | <b>Job no:</b> 24-FFA-004 | Drawing no:<br>GA_SEC_007 |
| All dimensions are in millimetres All dimensions to be checked on site | Scale: Sheet Size A1   | Revision:                 | Drawn by:<br>RDL          |