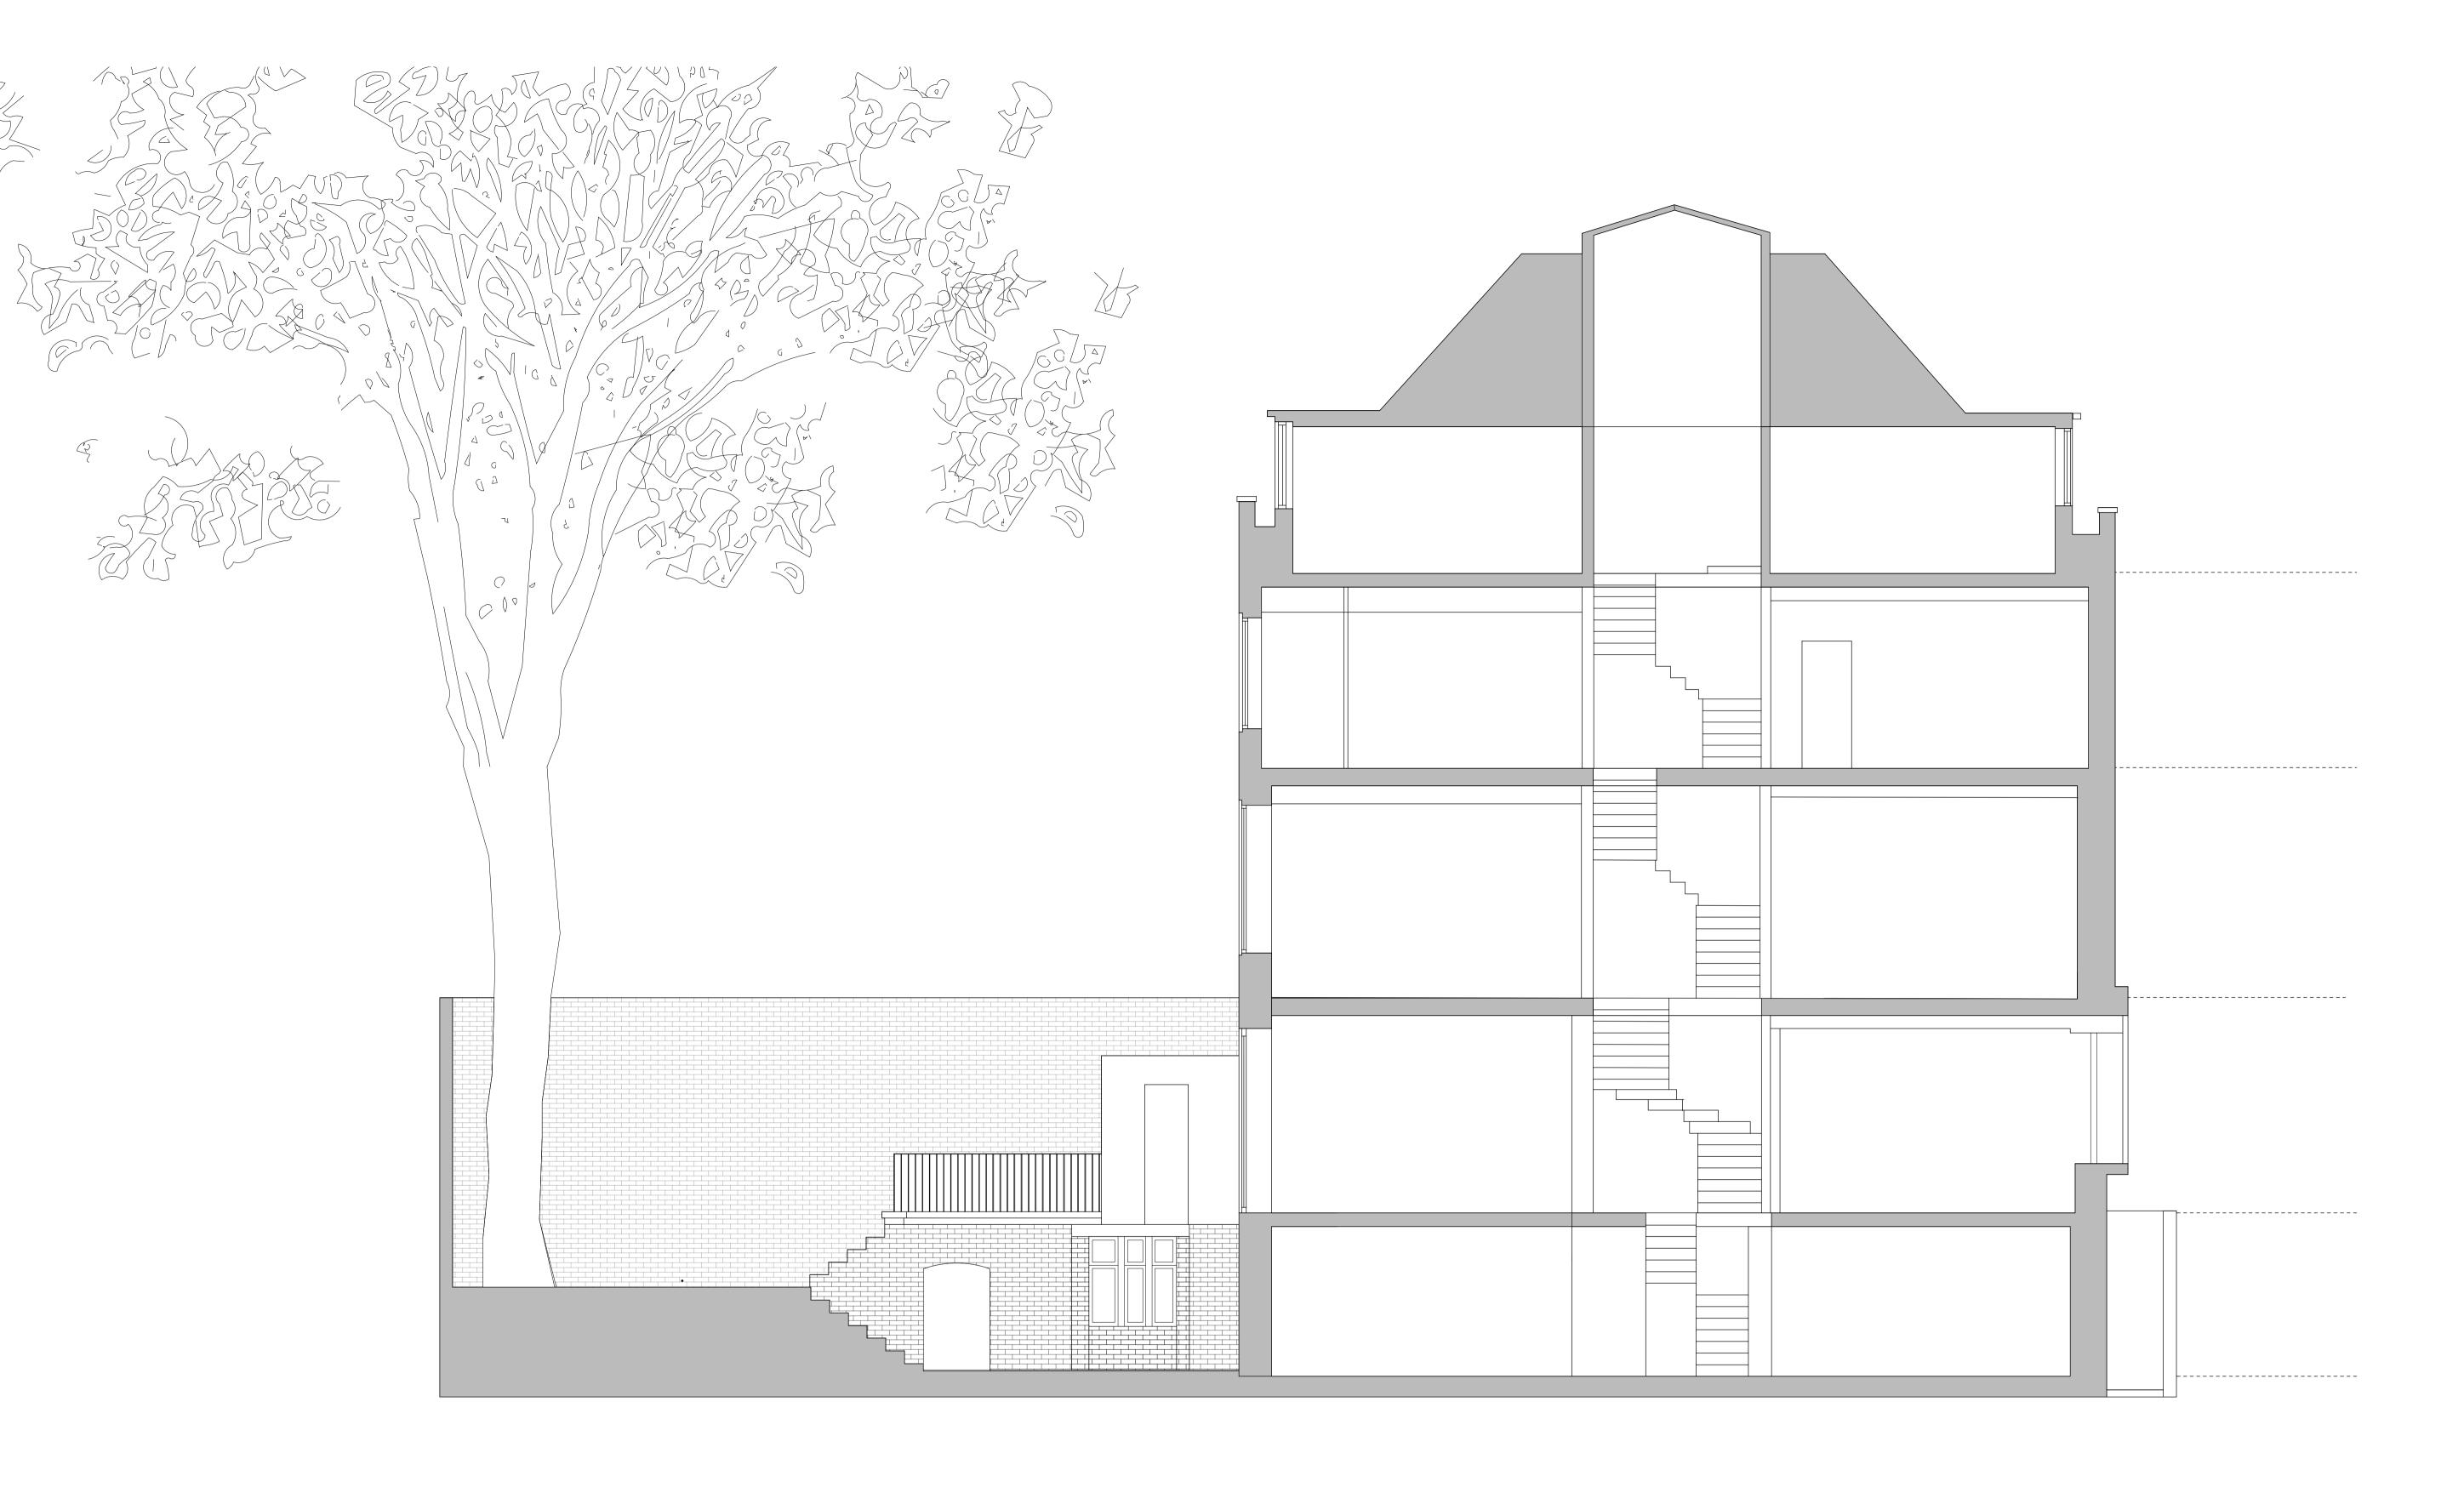

Existing Sectional Elevation Scale: 1:50

## FREEFORM ARCHITECTS

ARCHITECTS + DESIGNERS

92 Claxton Grove London W6 8HE

Tel: 07909531830 Email: richard@freeformarchitects.com GENERAL NOTES

All dimensions are in millimetres All dimensions to be checked on site Any descrepancies to be reported to the architect immediately This drawing forms part of a Planning Application Package and must be used for Planning purposes only. Refer to structural engineers drawings and specifications for all structural elements.

© FREEFORM ARCHITECTS

0 | 2 3 4 5 M

|   | <b>Project Name:</b><br>106 Great Russell Street, London,WC1B 3NB |                                                   | Drawing name:<br>Existing Sectional Elevation |                              |                          |
|---|-------