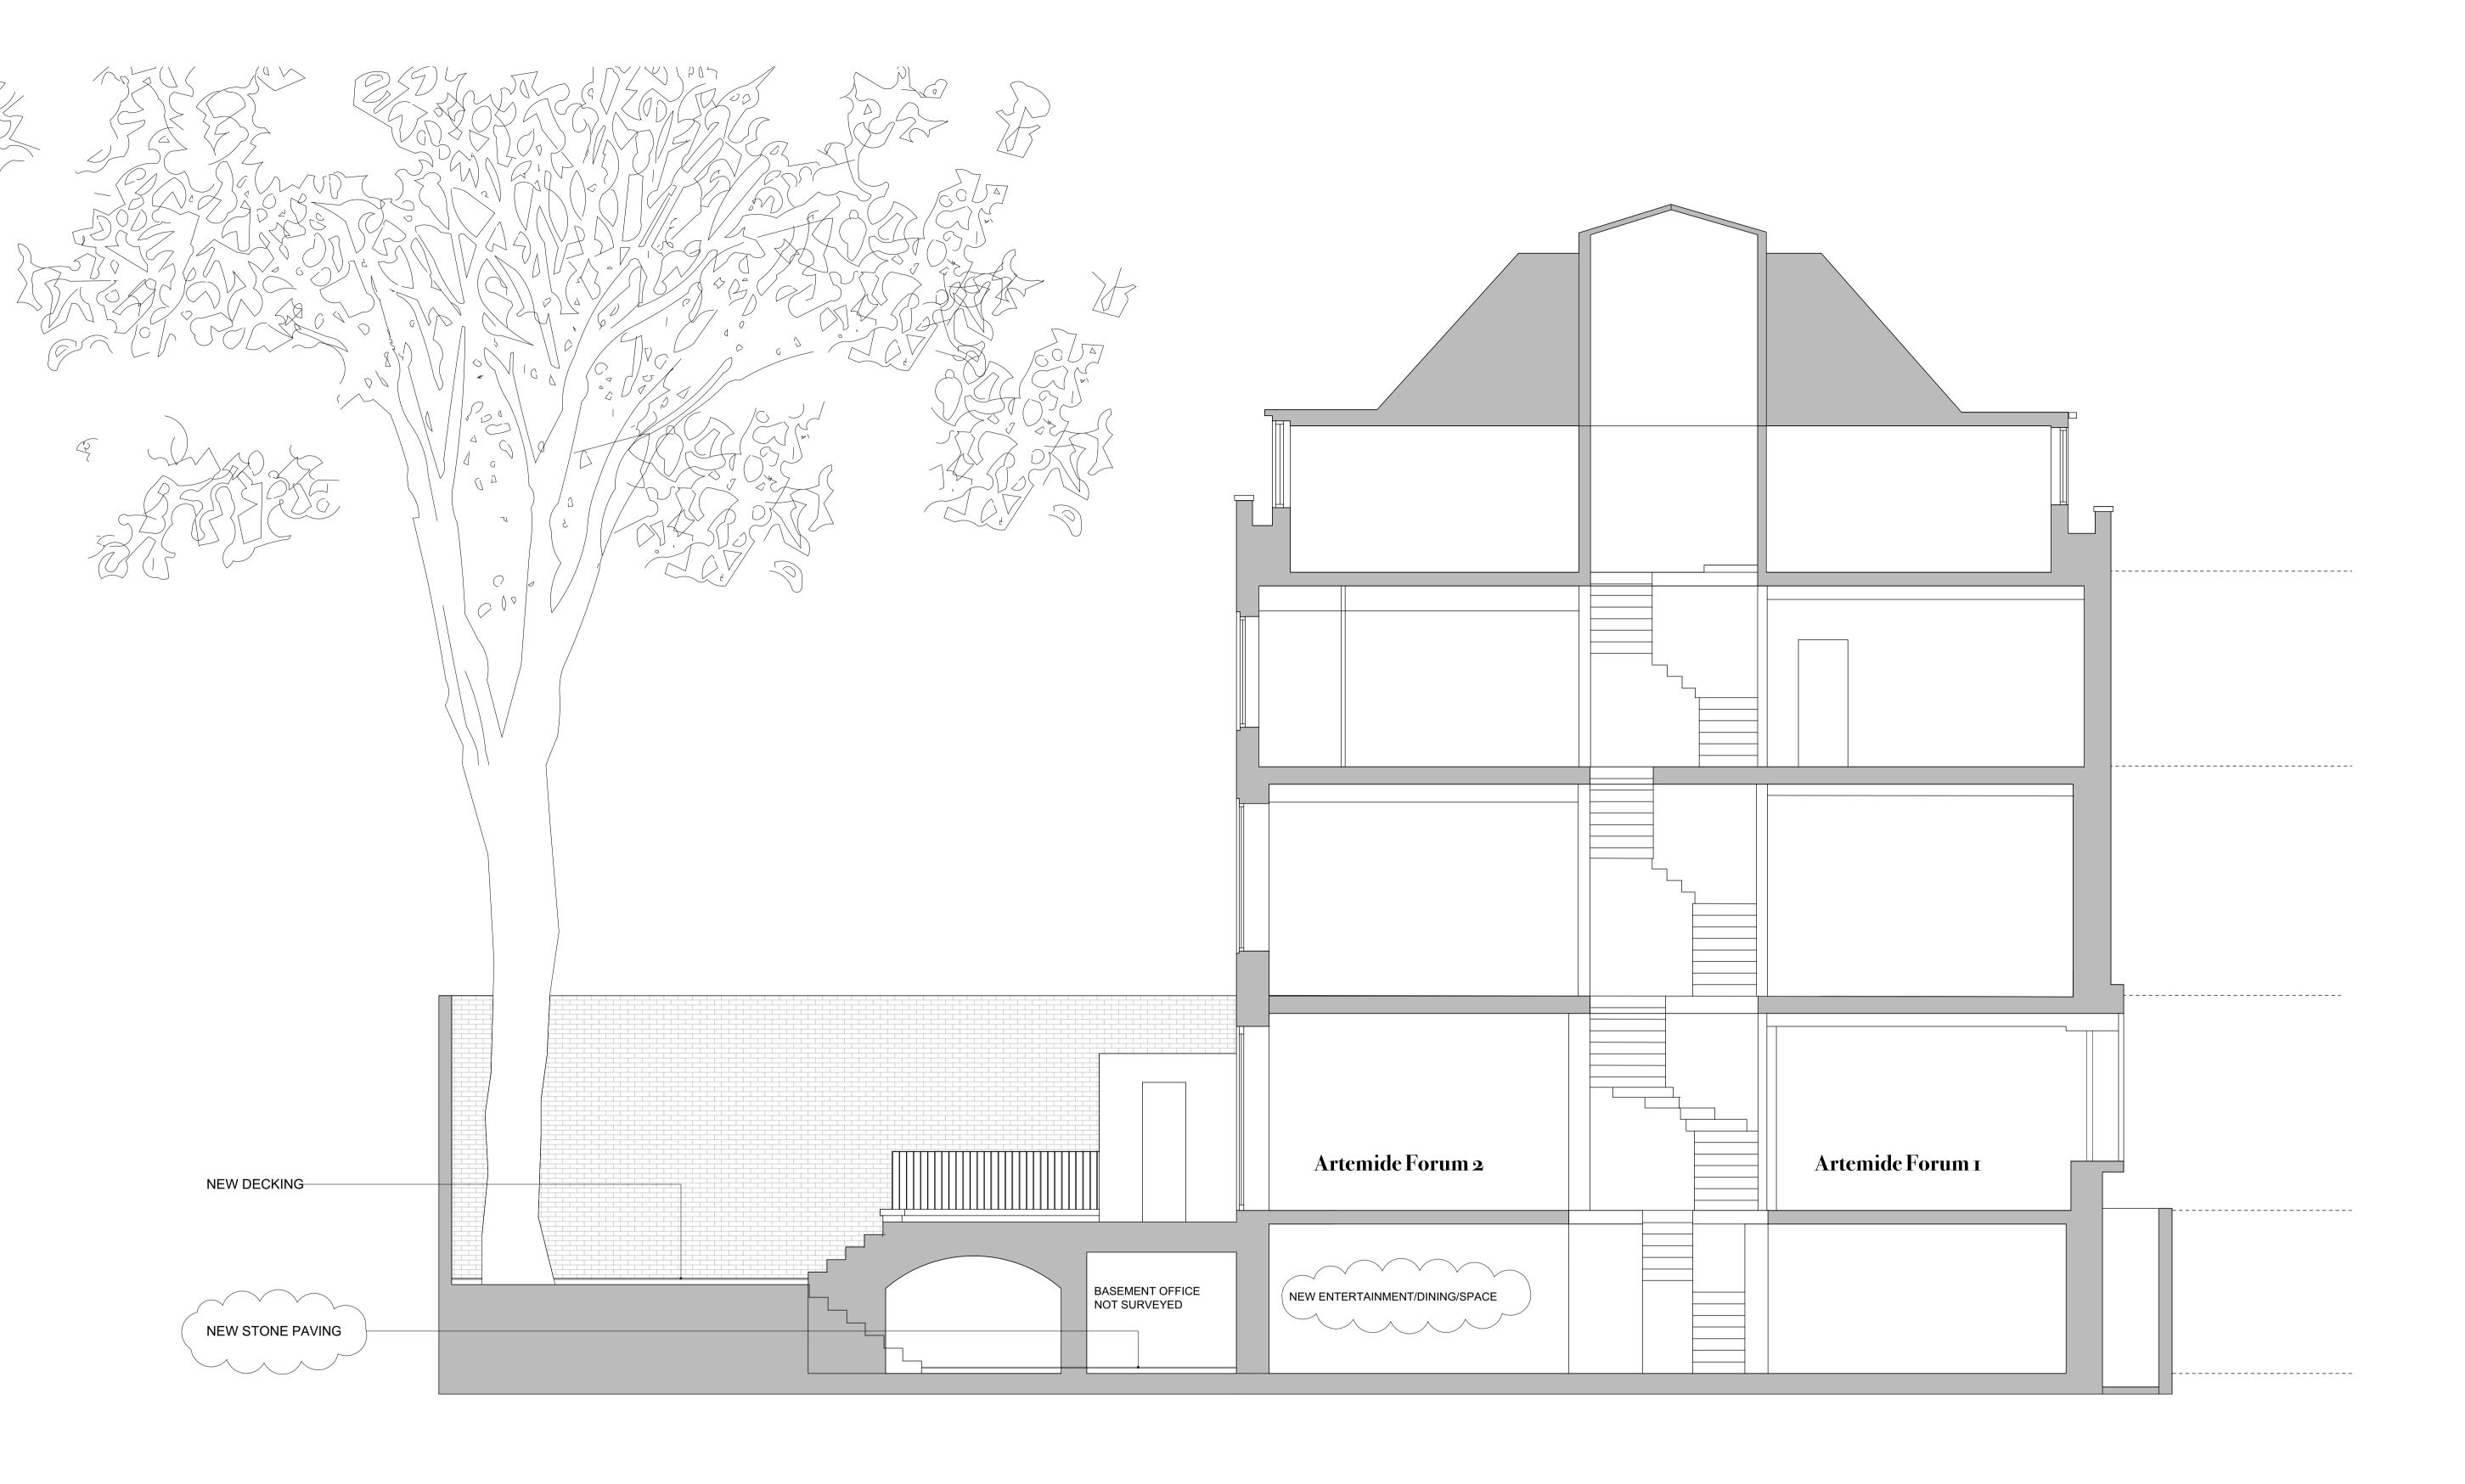

Proposed Section A-A Scale: 1:50

## FREEFORM ARCHITECTS

ARCHITECTS + DESIGNERS

92 Claxton Grove London W6 8HE

Tel: 07909531830 Email: richard@freeformarchitects.com GENERAL NOTES

## All dimensions are in millimetres All dimensions to be checked on site Any descrepancies to be reported to the architect immediately This drawing forms part of a Planning Application Package and must be used for Planning purposes only. Refer to structural engineers drawings and specifications for

Refer to structural engineers drawings and specifications fo all structural elements.

© FREEFORM ARCHITECTS

|   | Project Name:<br>106 Great Russell Street, London,WC1B 3NB |                                                     | Drawing name:<br>Proposed Section A-A |                              |