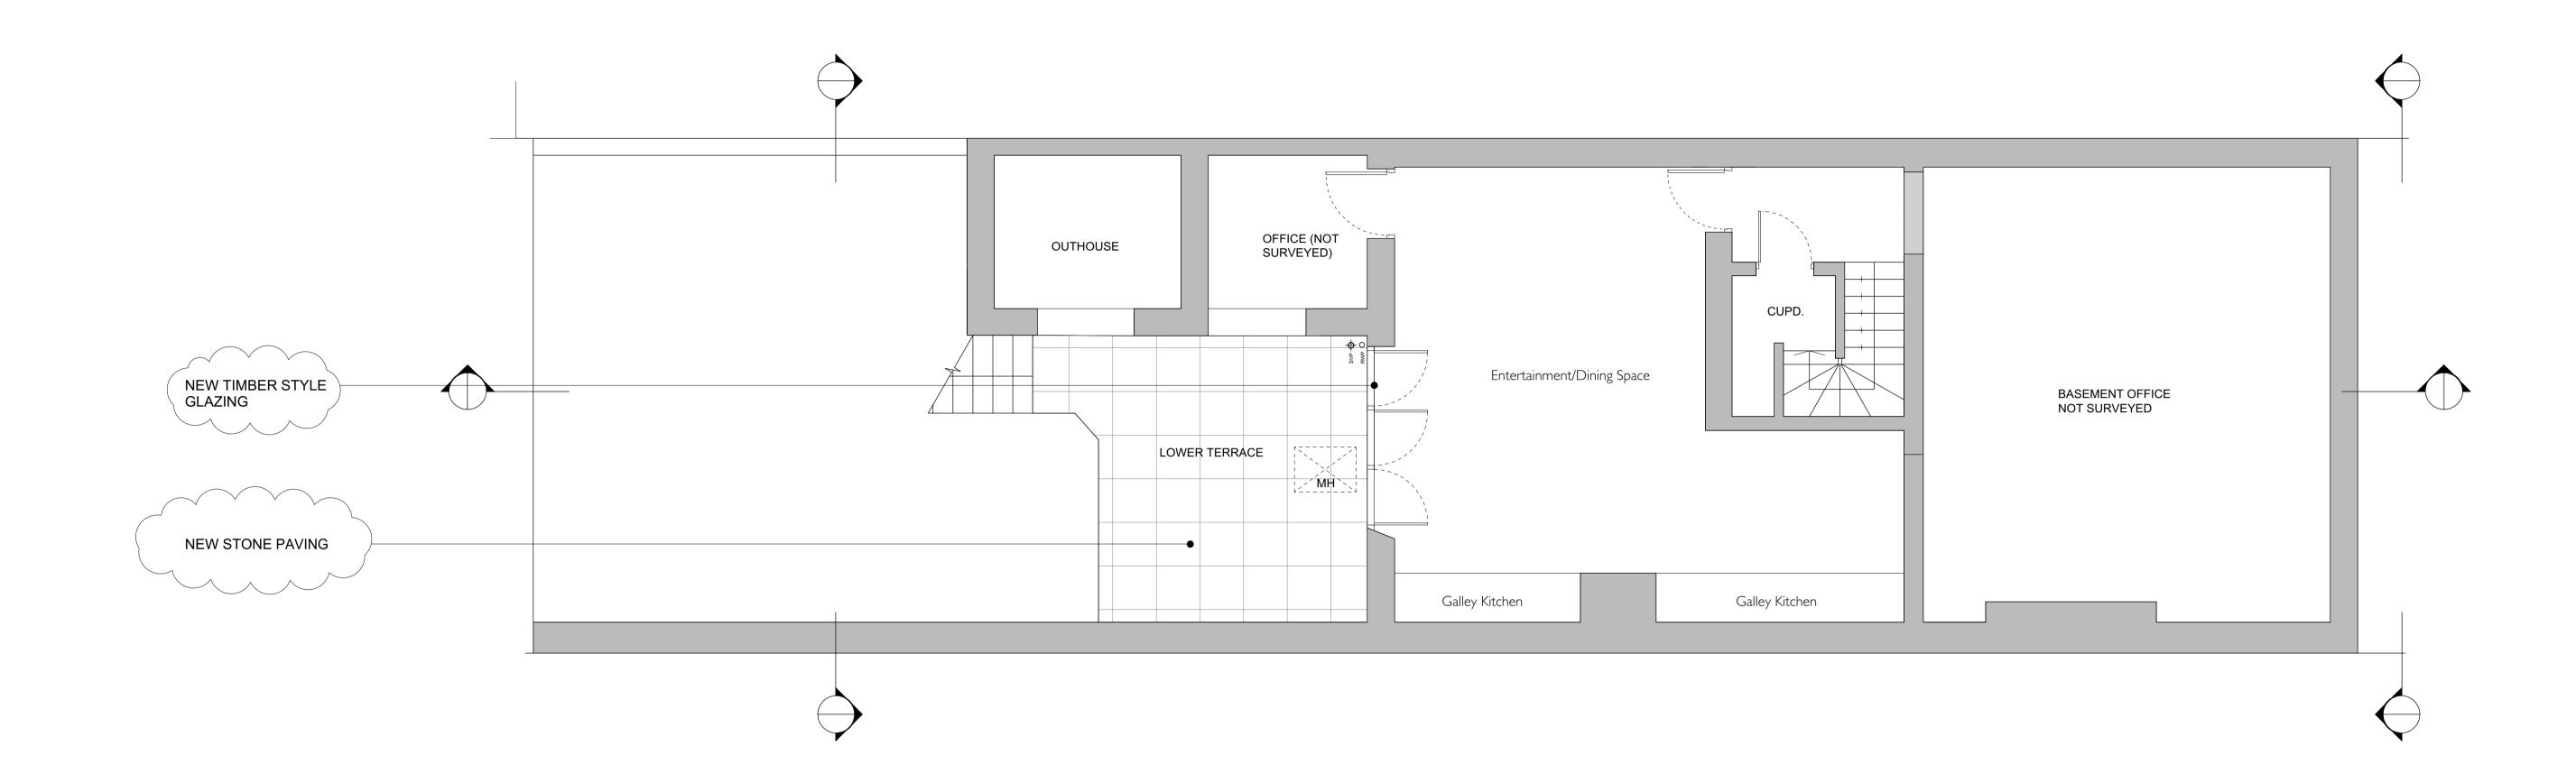

© FREEFORM ARCHITECTS

| Project Name: 106 Great Russell Street, London,WC1B 3NB                 | Drawing name:  Propose    | ed Basement Floor Plan    | n                        |
|-------------------------------------------------------------------------|---------------------------|---------------------------|--------------------------|
| Client: Artimede                                                        | Date:<br>Feb 2025         | <b>Job no:</b> 24-FFA-004 | Drawing no:<br>GA_PL_004 |
| All dimensions are in millimetres  All dimensions to be checked on site | Scale: Sheet Size Al 1:50 | Revision:                 | Drawn by:<br>RDL         |