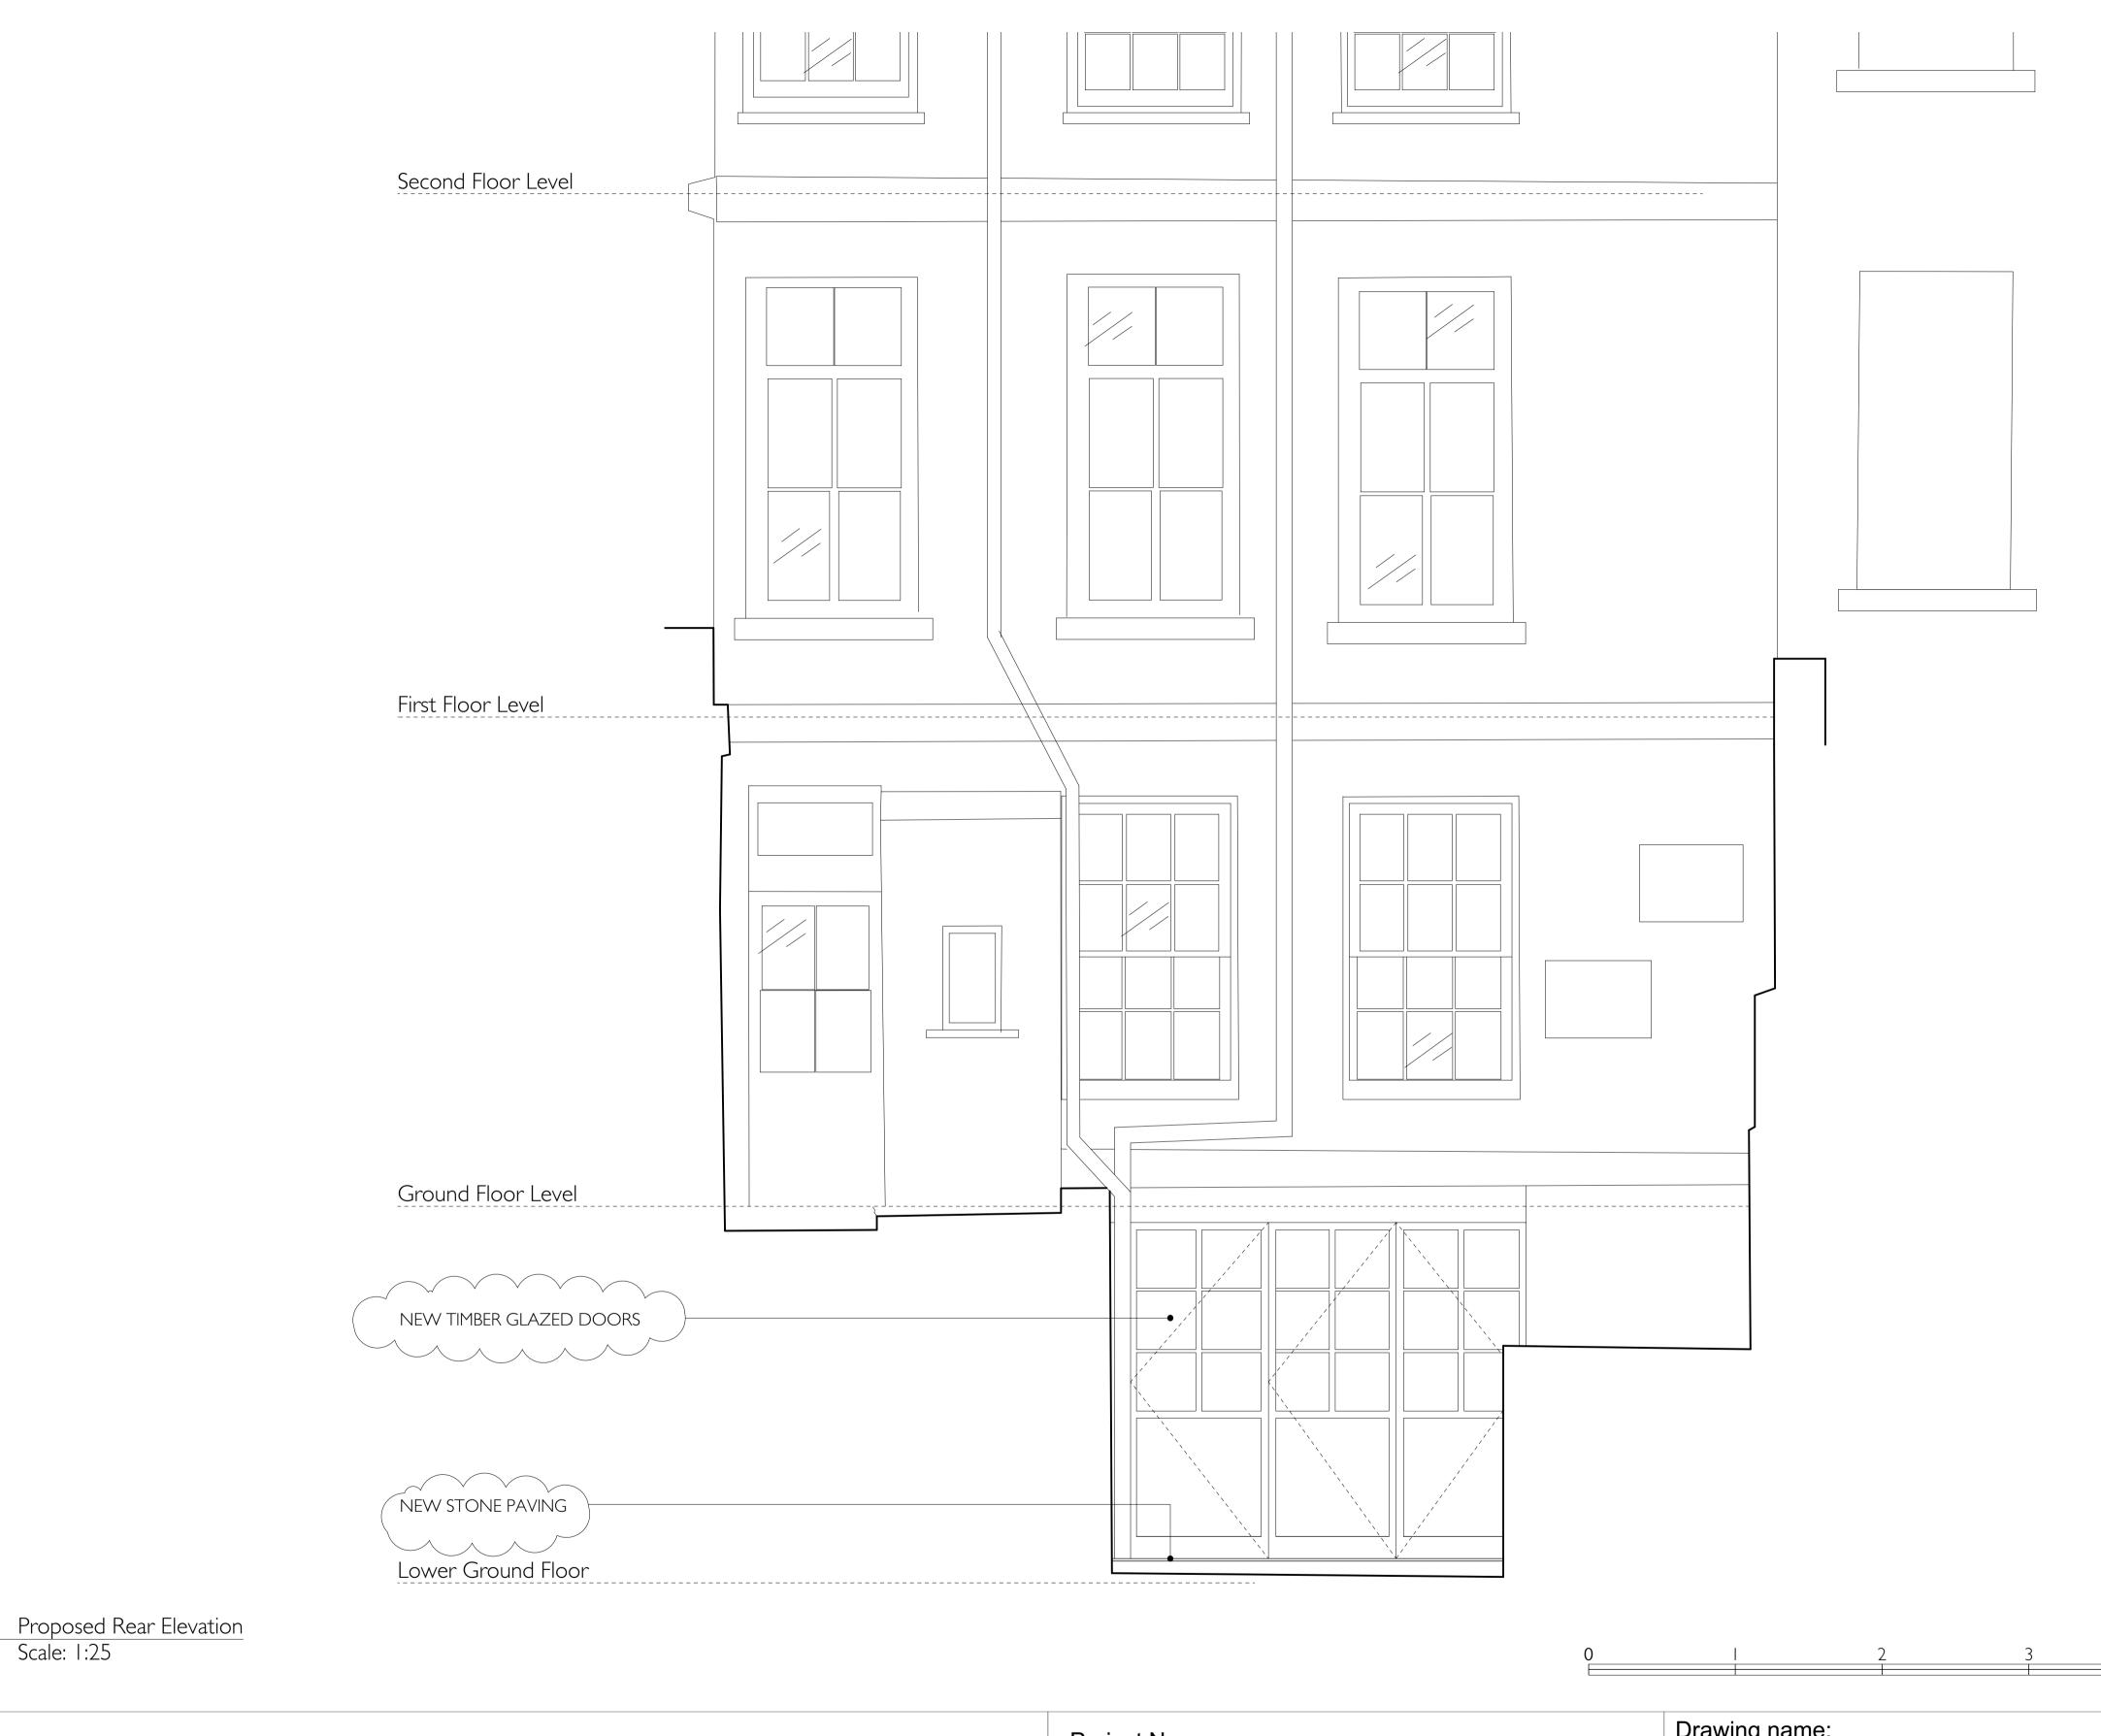

© FREEFORM ARCHITECTS

| 0 |  | 2 | 3 4 | 4 5 | БМ |
|---|--|---|-----|-----|----|
|   |  |   |     |     |    |
|   |  |   |     |     |    |

| Project Name:                             | Drawing name:           |                |              |  |
|-------------------------------------------|-------------------------|----------------|--------------|--|
| 106 Great Russell Street, London,WC1B 3NB | Proposed Rear Elevation |                |              |  |
| Client: Artimede                          | Date:                   | <b>Job no:</b> | Drawin       |  |
|                                           | Feb 2025                | 24-FFA-004     | GA_EL_       |  |
| All dimensions are in millimetres         | Scale: Sheet Size AI    | Revision:      | <b>Drawn</b> |  |
| All dimensions to be checked on site      | 1:25                    | A              | RDL          |  |