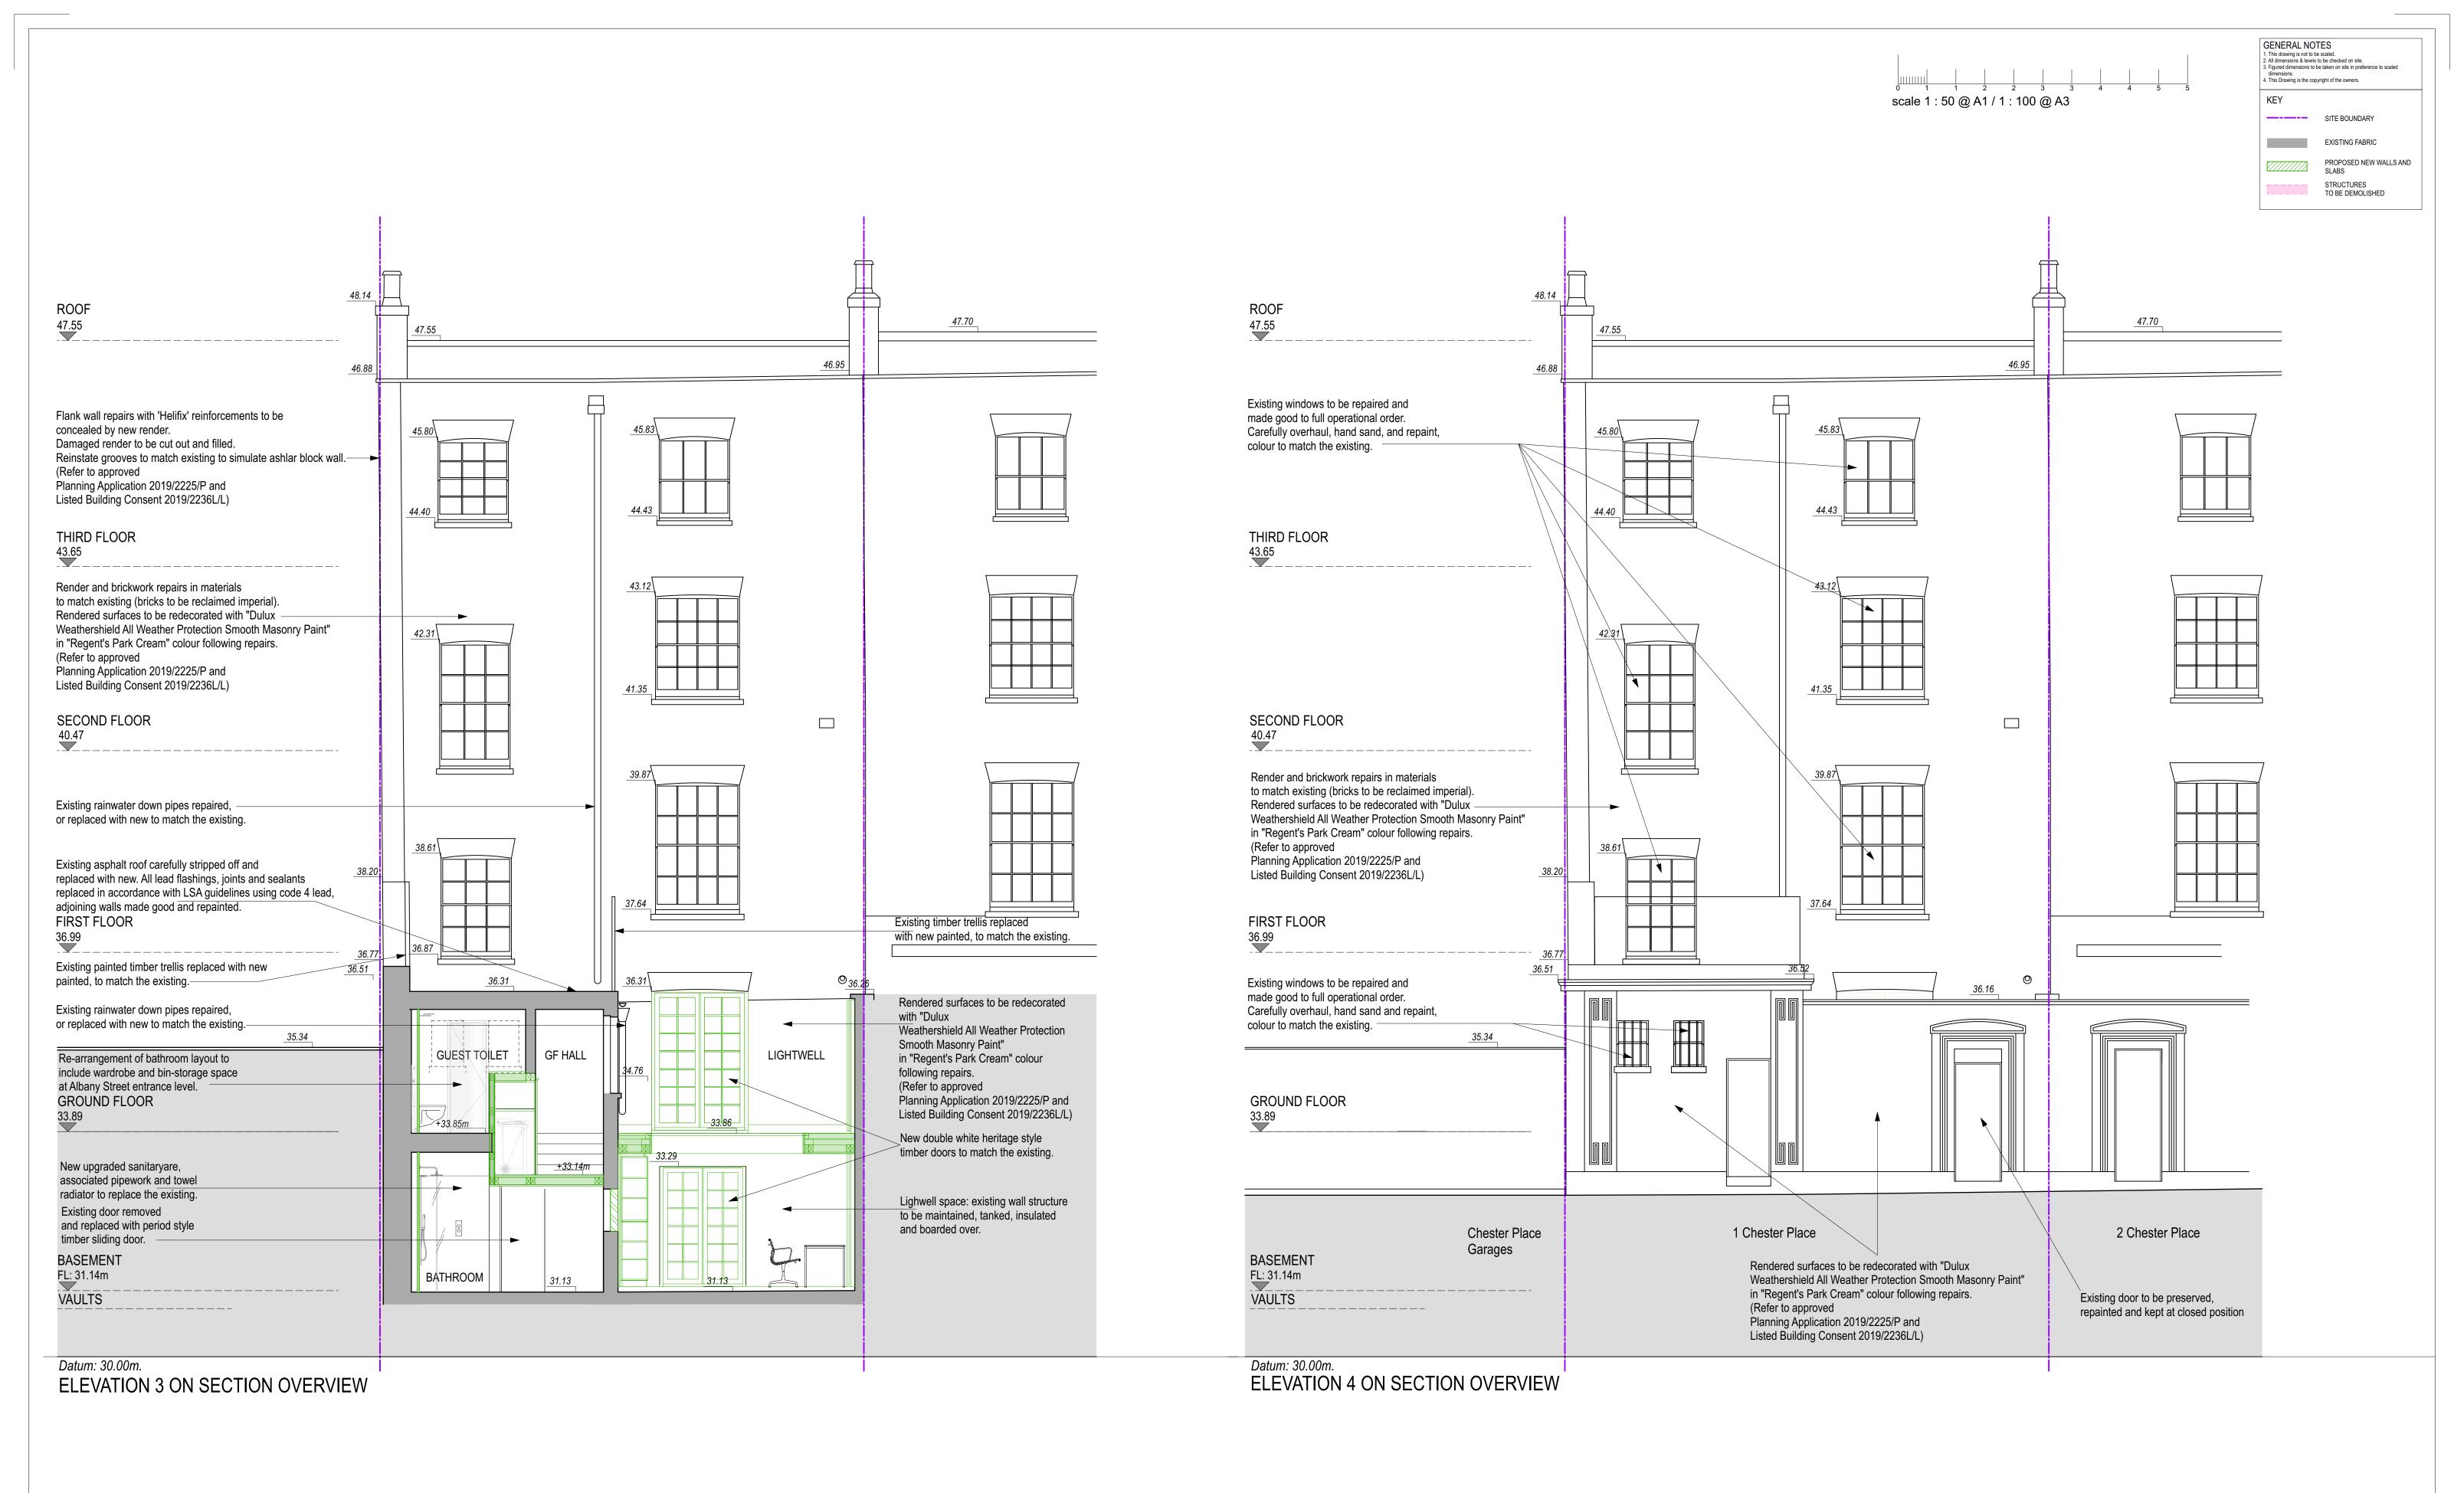

GENERAL NOTES

KEY

dimensions.
4. This Drawing is the copyright of the owners.

SECTION A-A as proposed

REAR ELEVATION ALBANY STREET AND SECTION D-D as proposed

2 REAR ELEVATION ALBANY STREET as proposed

scale 1:50 @ A1 / 1:100 @ A3