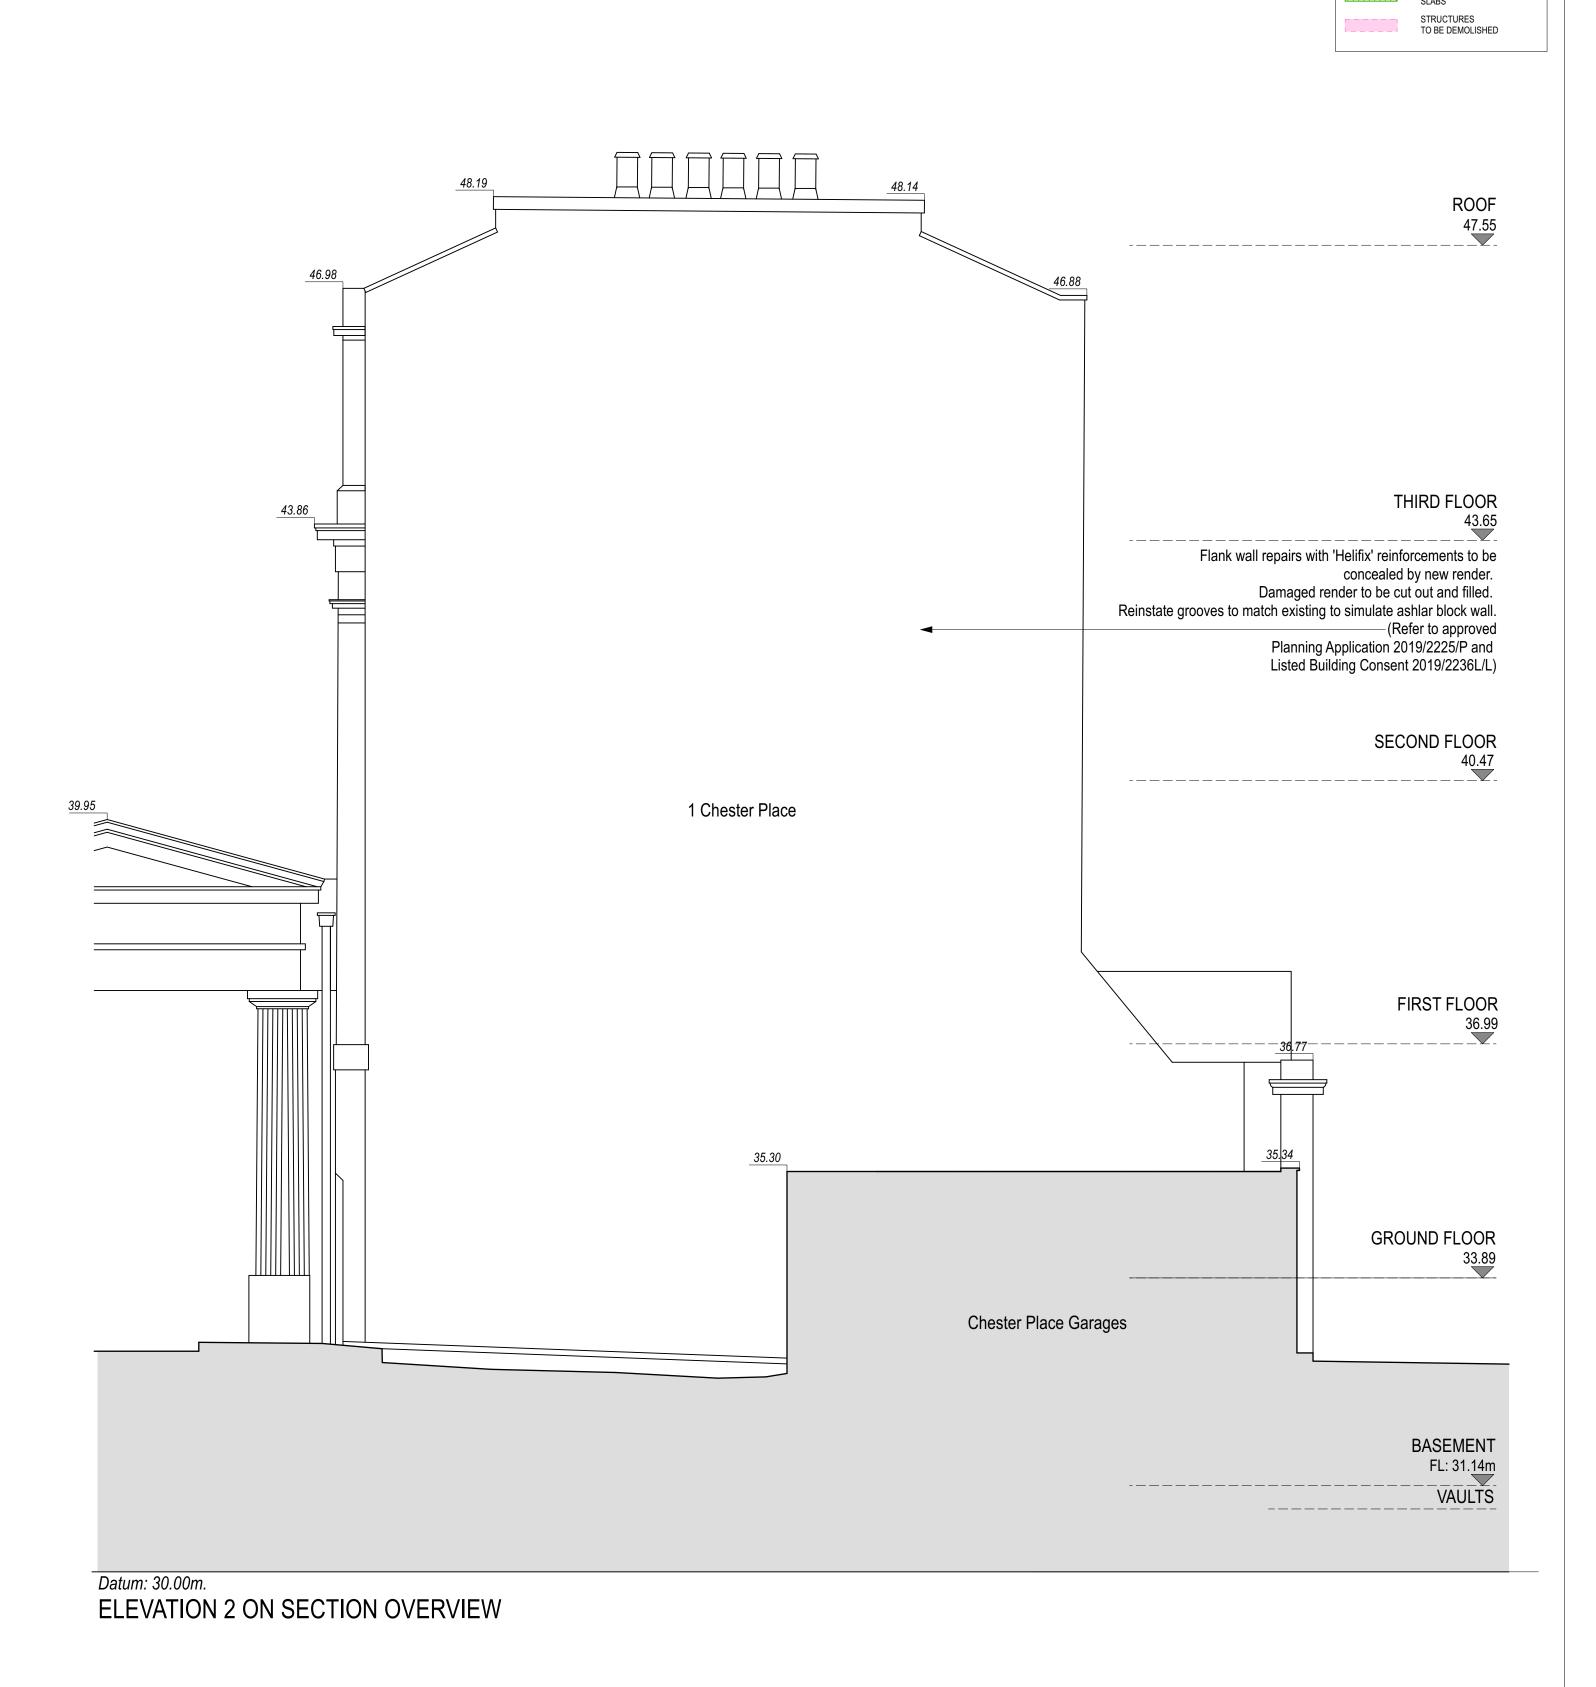

GENERAL NOTES

KEY

dimensions.
4. This Drawing is the copyright of the owners.

SECTION A-A as proposed

REAR ELEVATION ALBANY STREET AND SECTION D-D as proposed

2 REAR ELEVATION ALBANY STREET as proposed

scale 1:50 @ A1 / 1:100 @ A3