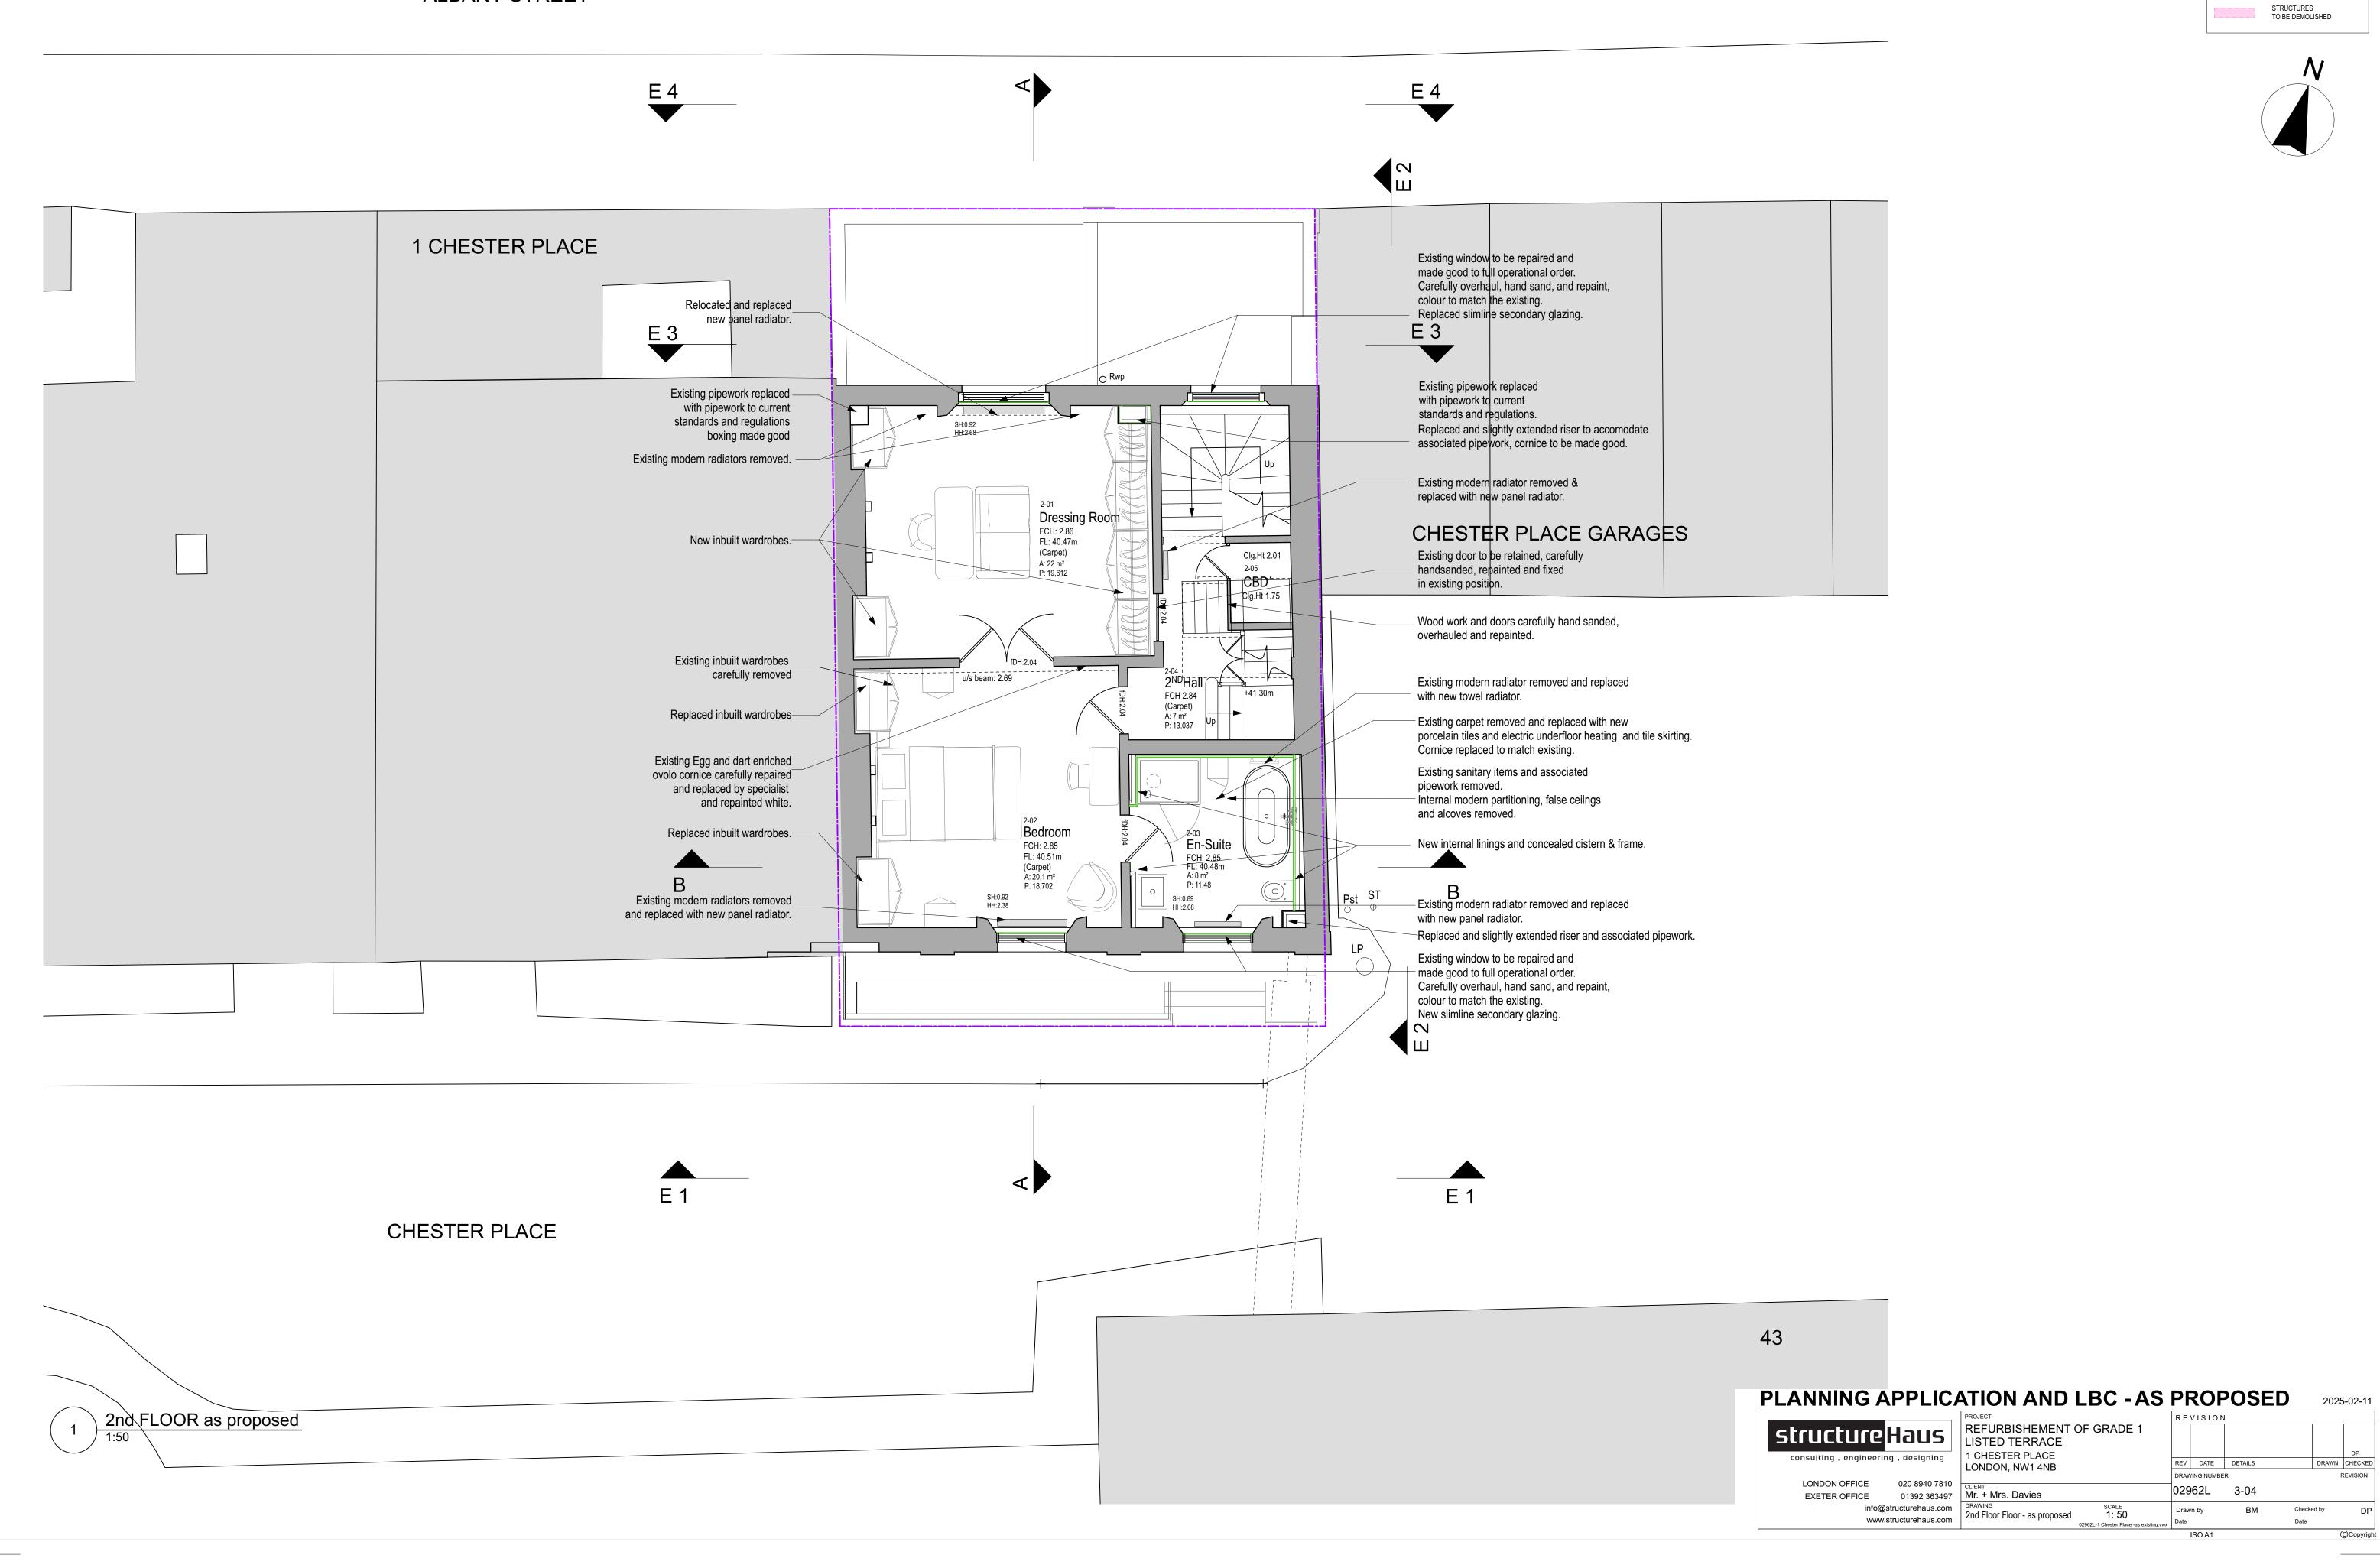

## **ALBANY STREET**

1 CHESTER PLACE

CHESTER PLACE

1st FLOOR as proposed

E 3

Existing modern radiator removed ——and replaced with new panel radiator.

+35.80 SH:1.12 HH:2.84

FF HALL FCH: 3.19

FL: 36.97m A: 9,7 m<sup>2</sup> P: 18,594

(Carpet)

FCH: 3.14 FL: 36.99m

1-01 **LIBRARY** FCH: 3.19 FL: 36.97m

Existing pipework replaced with pipework to current-

standards and regulations

Renew gas fire & flue to existing

and replaced with timber sliding pocket doors in historic style.

Plasterboard cladding to existing —

walls to create pockets.

New shelves and

joinery.

fire place.

Existing modern double doors removed

Existing modern radiator removed and replaced with new panel radiator.

Renew gas fire & flue to existing

Existing modern radiator removed -

and replaced with new panel radiator.

boxing made good

New library shelving.—

fire place.