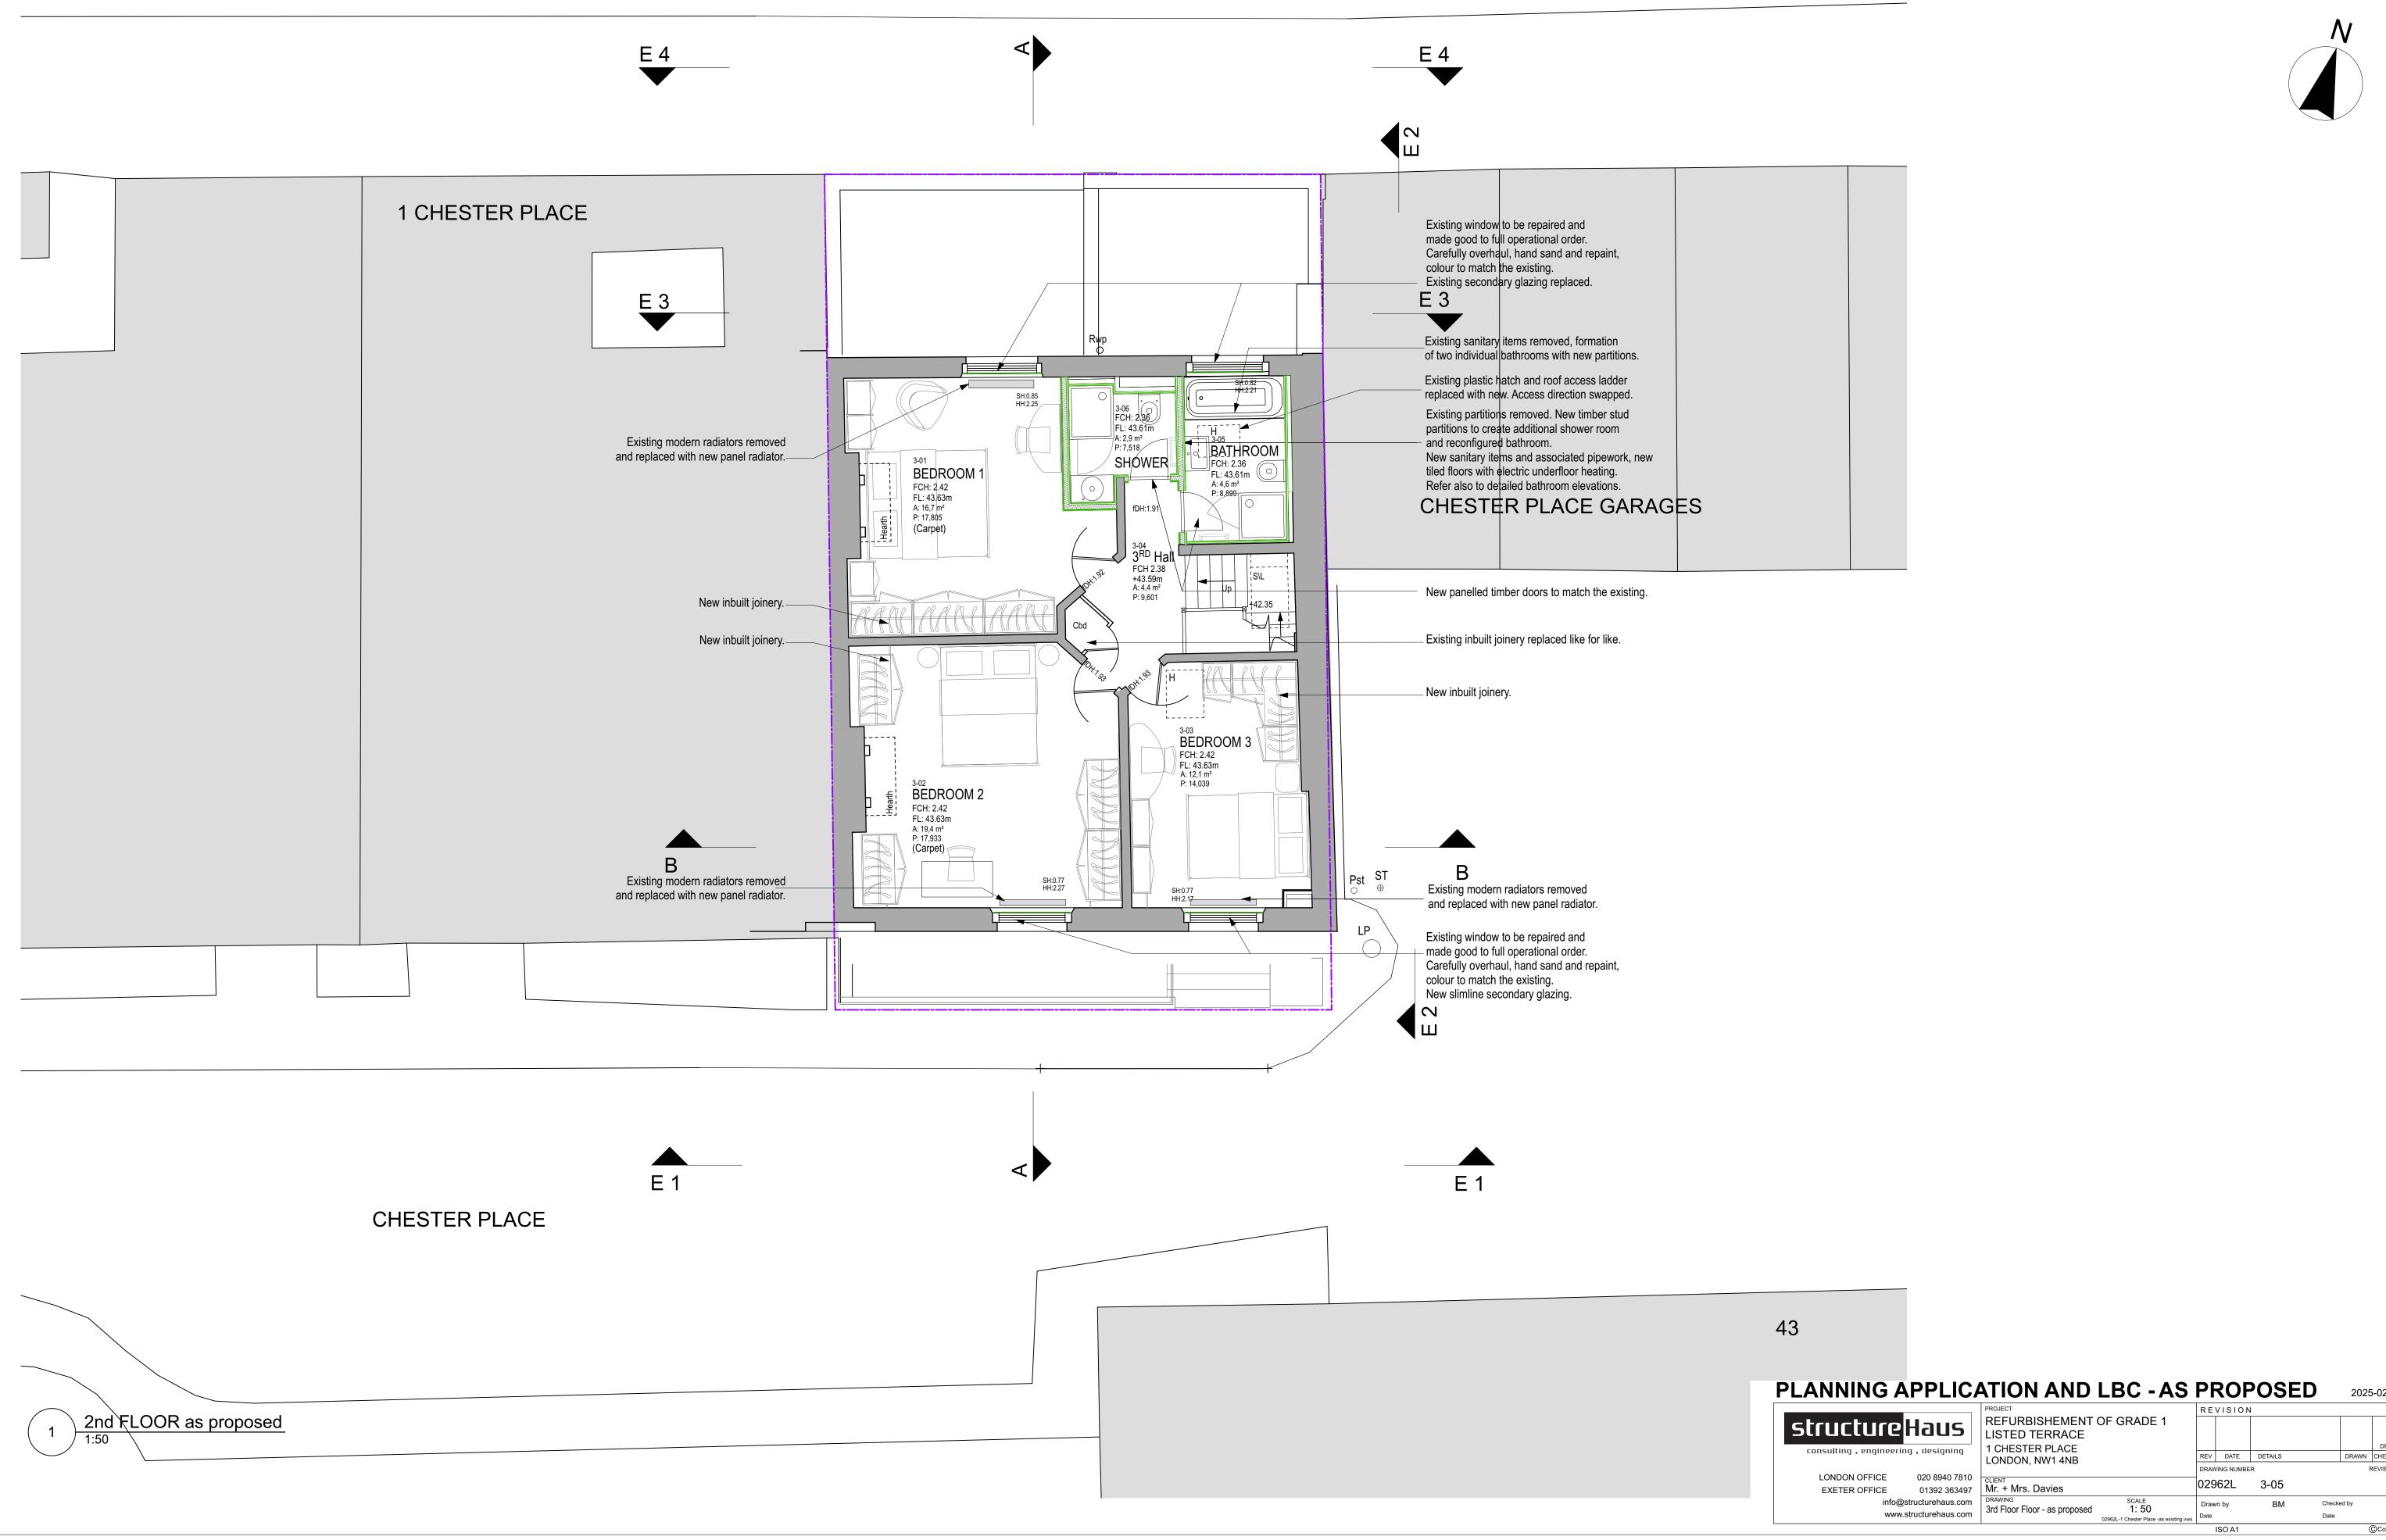

## **ALBANY STREET**

1 CHESTER PLACE

CHESTER PLACE

1st FLOOR as proposed

E 3

Existing modern radiator removed ——and replaced with new panel radiator.

+35.80 SH:1.12 HH:2.84

FF HALL FCH: 3.19

FL: 36.97m A: 9,7 m<sup>2</sup> P: 18,594

(Carpet)

FCH: 3.14 FL: 36.99m

1-01 **LIBRARY** FCH: 3.19 FL: 36.97m

Existing pipework replaced with pipework to current-

standards and regulations

Renew gas fire & flue to existing

and replaced with timber sliding pocket doors in historic style.

Plasterboard cladding to existing —

walls to create pockets.

New shelves and

joinery.

fire place.

Existing modern double doors removed

Existing modern radiator removed and replaced with new panel radiator.

Renew gas fire & flue to existing

Existing modern radiator removed -

and replaced with new panel radiator.

boxing made good

New library shelving.—

fire place.