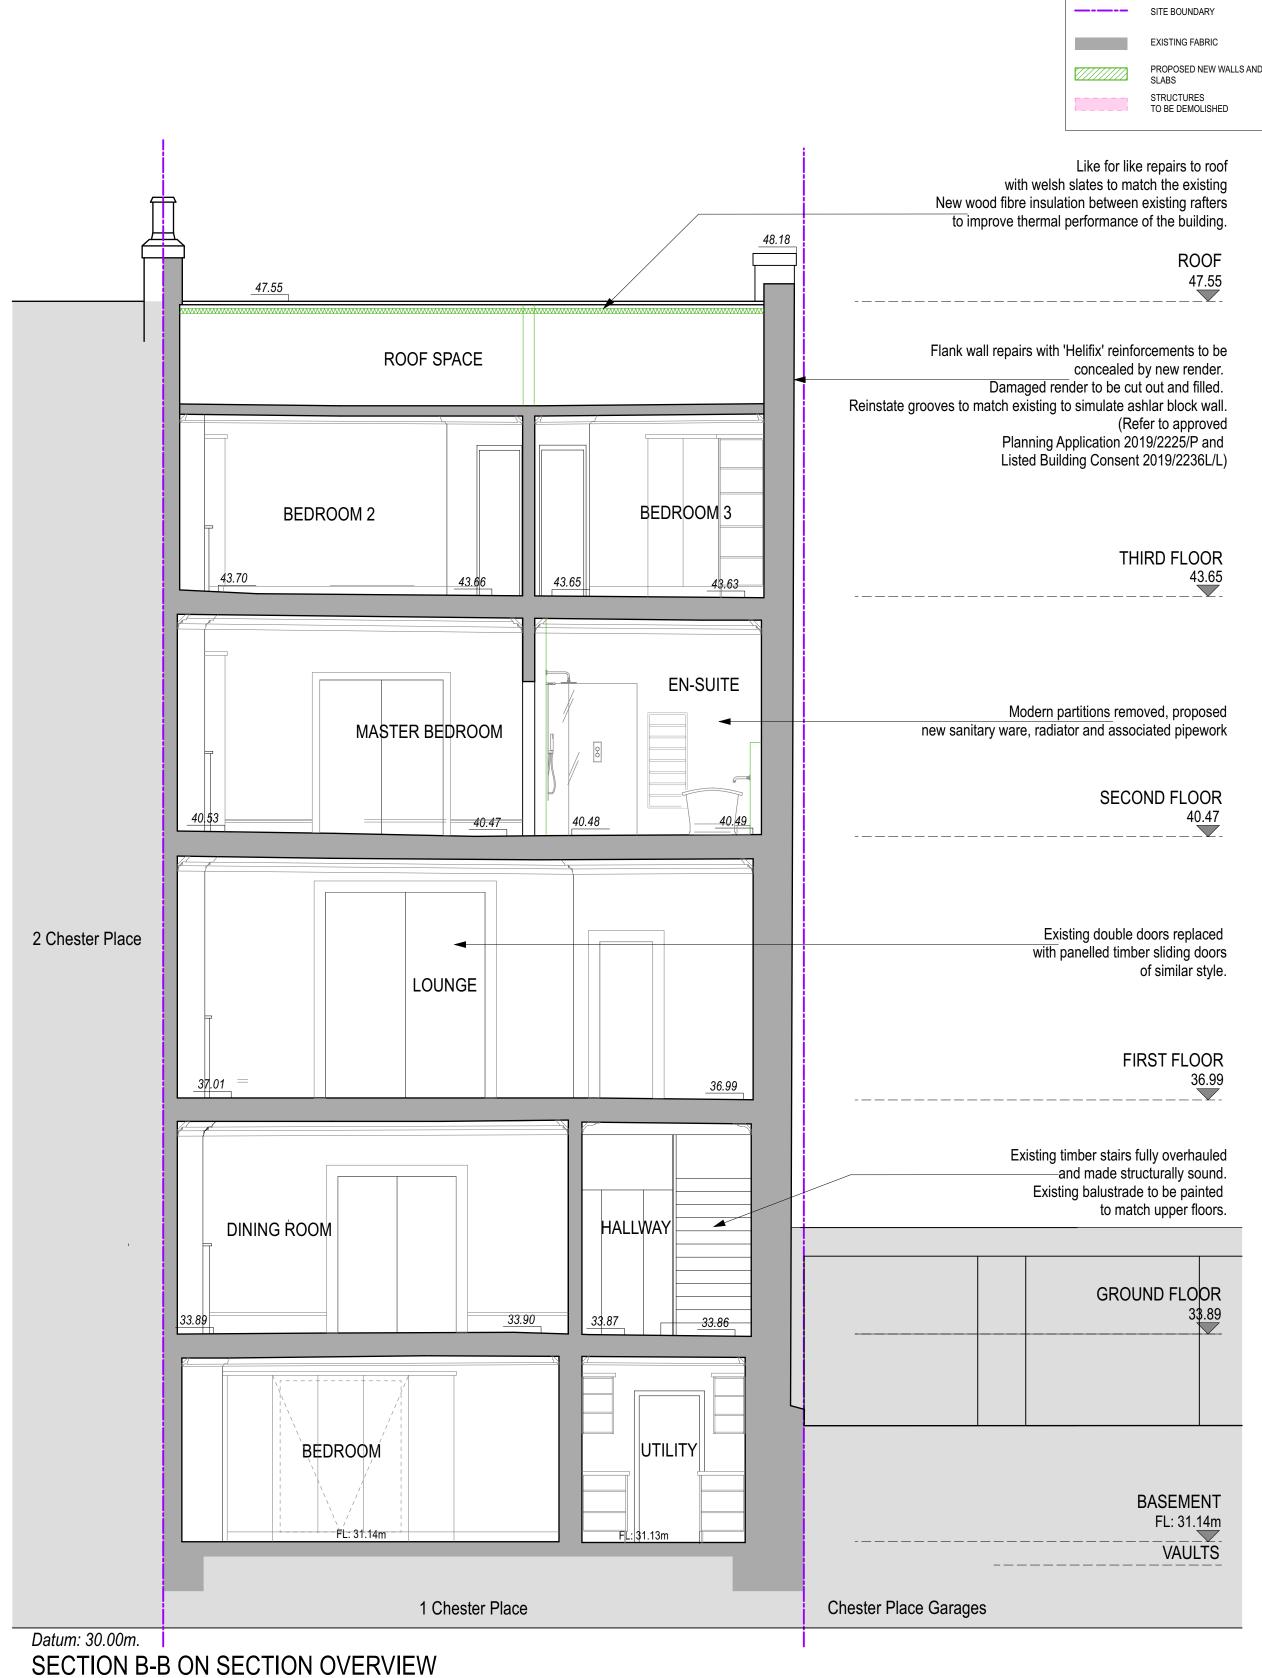

## **ALBANY STREET**

scale 1:50 @ A1 / 1:100 @ A3

SECTION B-B as proposed

| PLANNING APPLICATION AND LBC - AS PROPOSED |                           |          |  |  |
|--------------------------------------------|---------------------------|----------|--|--|
|                                            | PROJECT                   | REVISION |  |  |
| structure Haus                             | REFURBISHEMENT OF GRADE 1 |          |  |  |
|                                            | LISTED TERRACE            |          |  |  |

1 CHESTER PLACE consulting . engineering . designing LONDON, NW1 4NB DRAWING NUMBER 020 8940 7810 LONDON OFFICE 02962L 3-07 Mr. + Mrs. Davies **EXETER OFFICE** 01392 363497 Section A-A and B-B - as proposed 1: 50 info@structurehaus.com Drawn by www.structurehaus.com