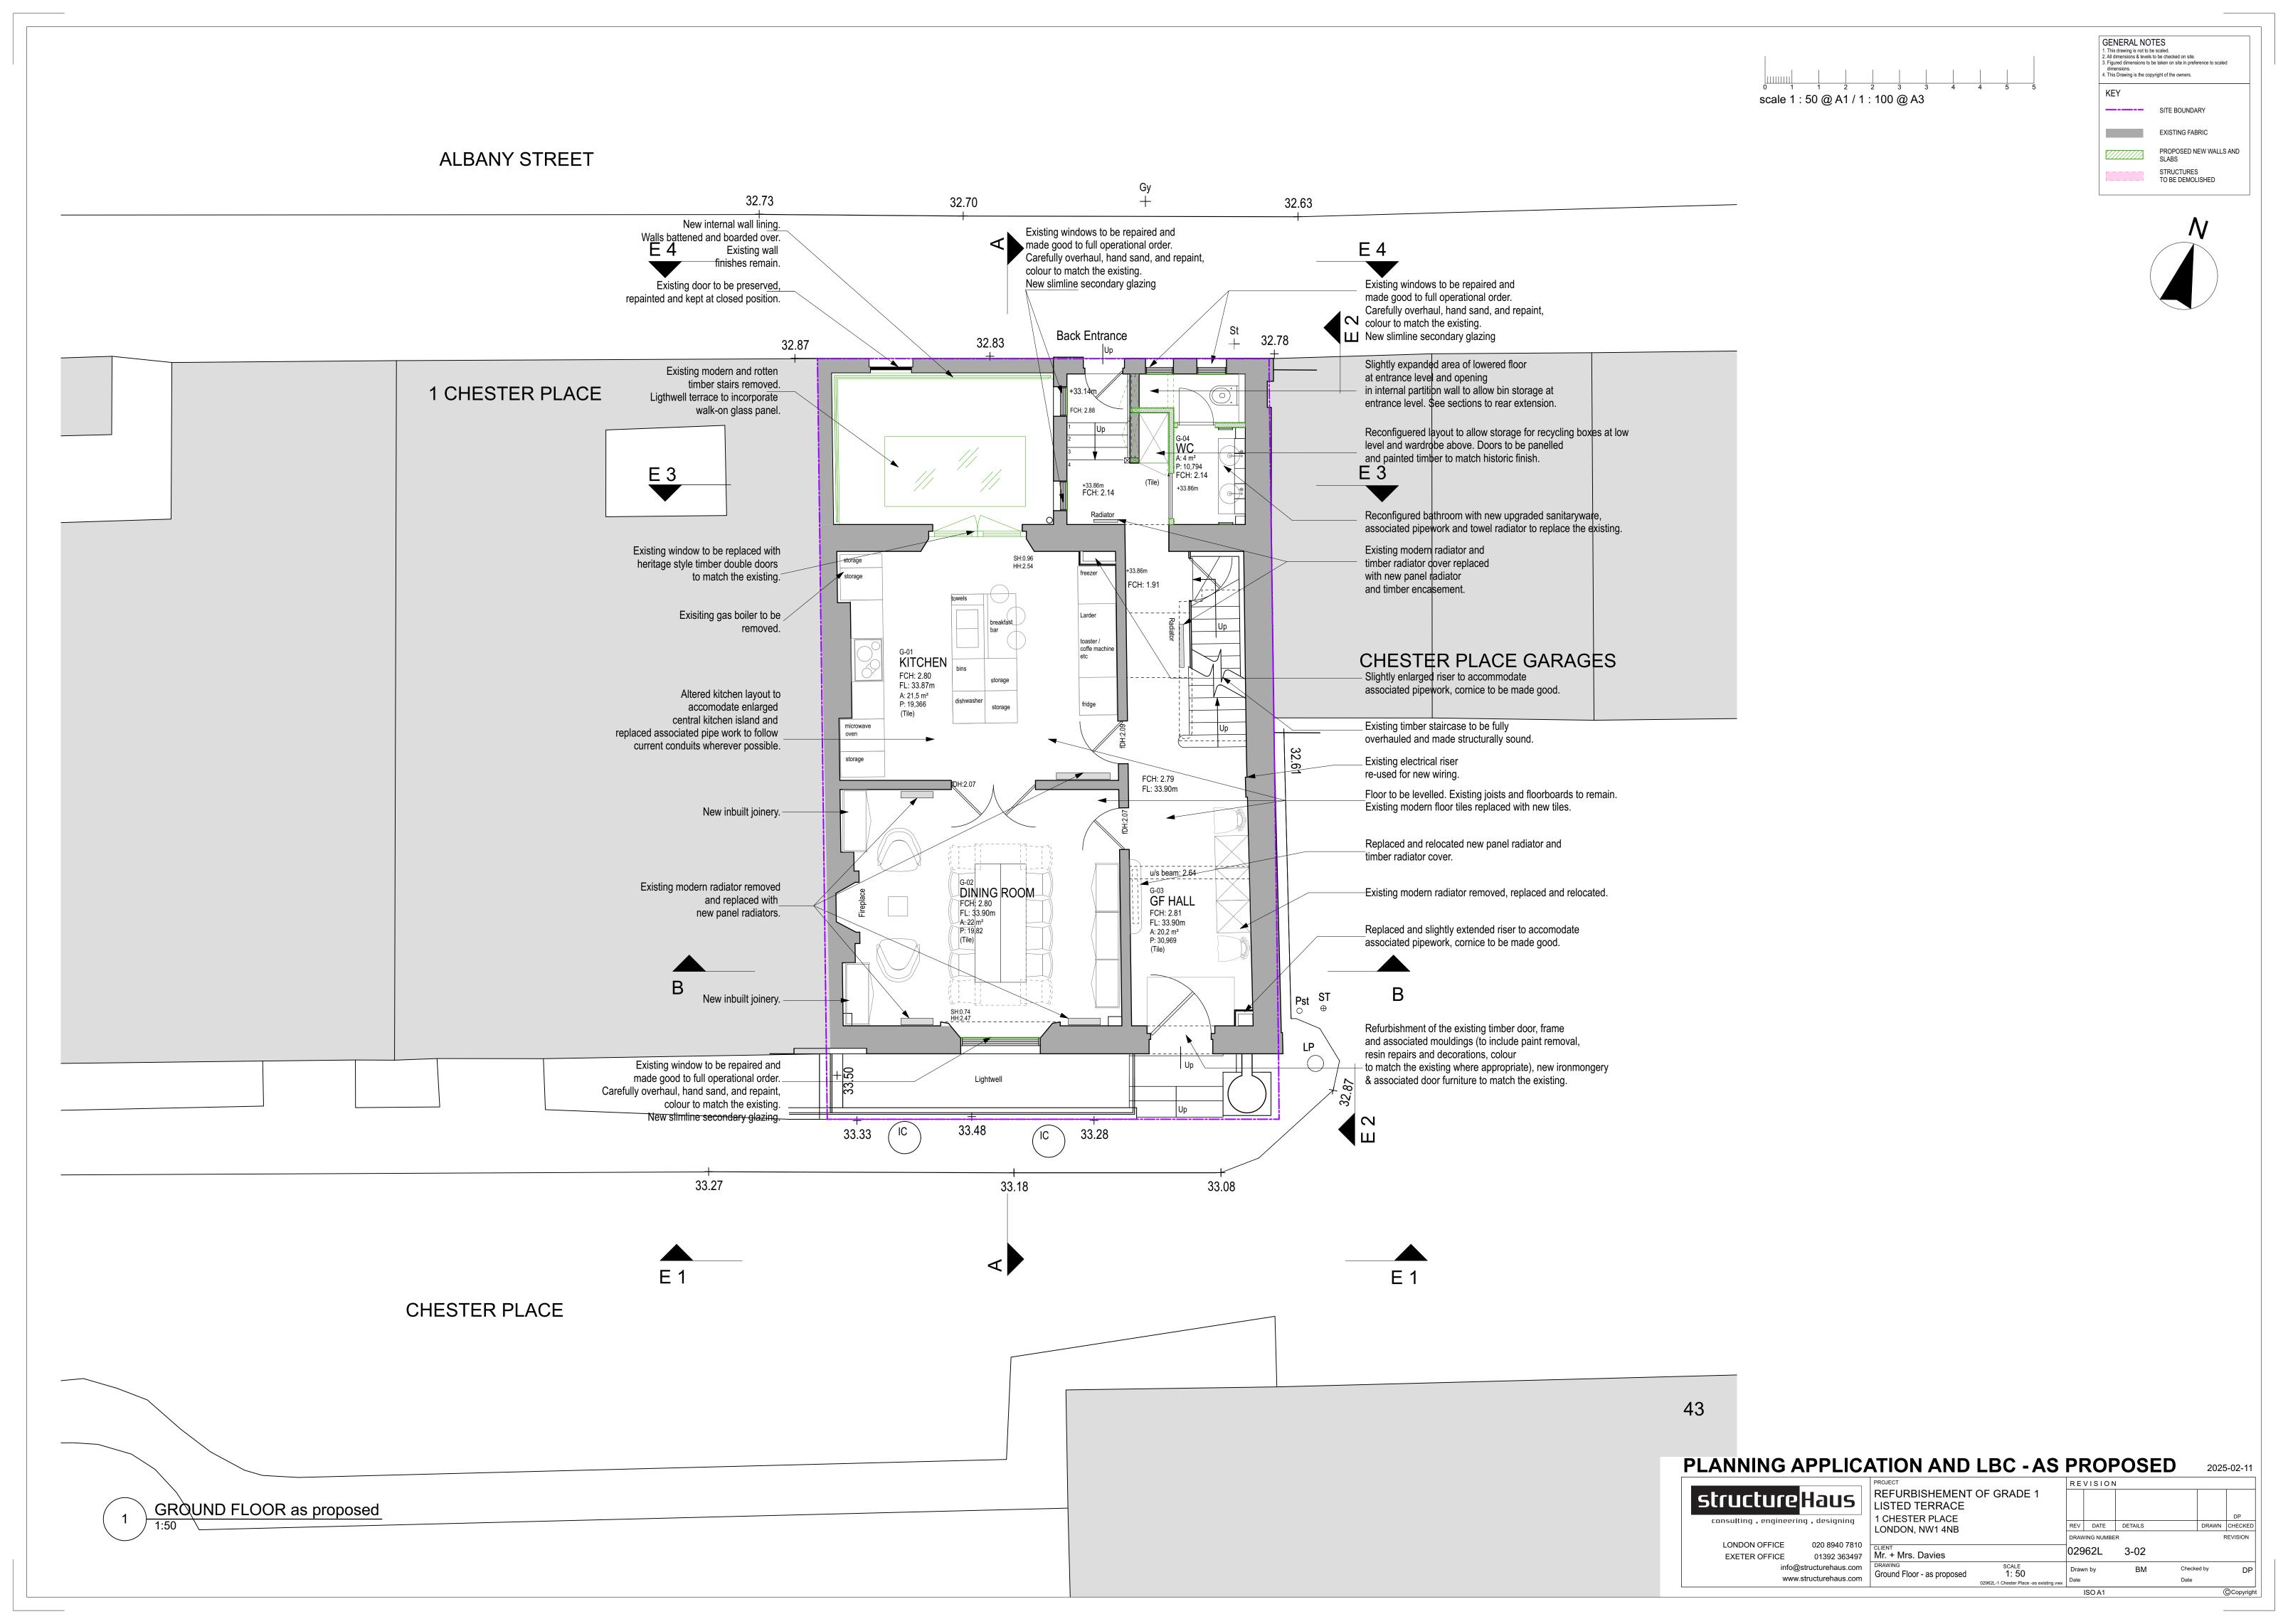

## **ALBANY STREET**

1 CHESTER PLACE

CHESTER PLACE

1st FLOOR as proposed

E 3

Existing modern radiator removed ——and replaced with new panel radiator.

+35.80 SH:1.12 HH:2.84

FF HALL FCH: 3.19

FL: 36.97m A: 9,7 m<sup>2</sup> P: 18,594

(Carpet)

FCH: 3.14 FL: 36.99m

1-01 **LIBRARY** FCH: 3.19 FL: 36.97m

Existing pipework replaced with pipework to current-

standards and regulations

Renew gas fire & flue to existing

and replaced with timber sliding pocket doors in historic style.

Plasterboard cladding to existing —

walls to create pockets.

New shelves and

joinery.

fire place.

Existing modern double doors removed

Existing modern radiator removed and replaced with new panel radiator.

Renew gas fire & flue to existing

Existing modern radiator removed -

and replaced with new panel radiator.

boxing made good

New library shelving.—

fire place.