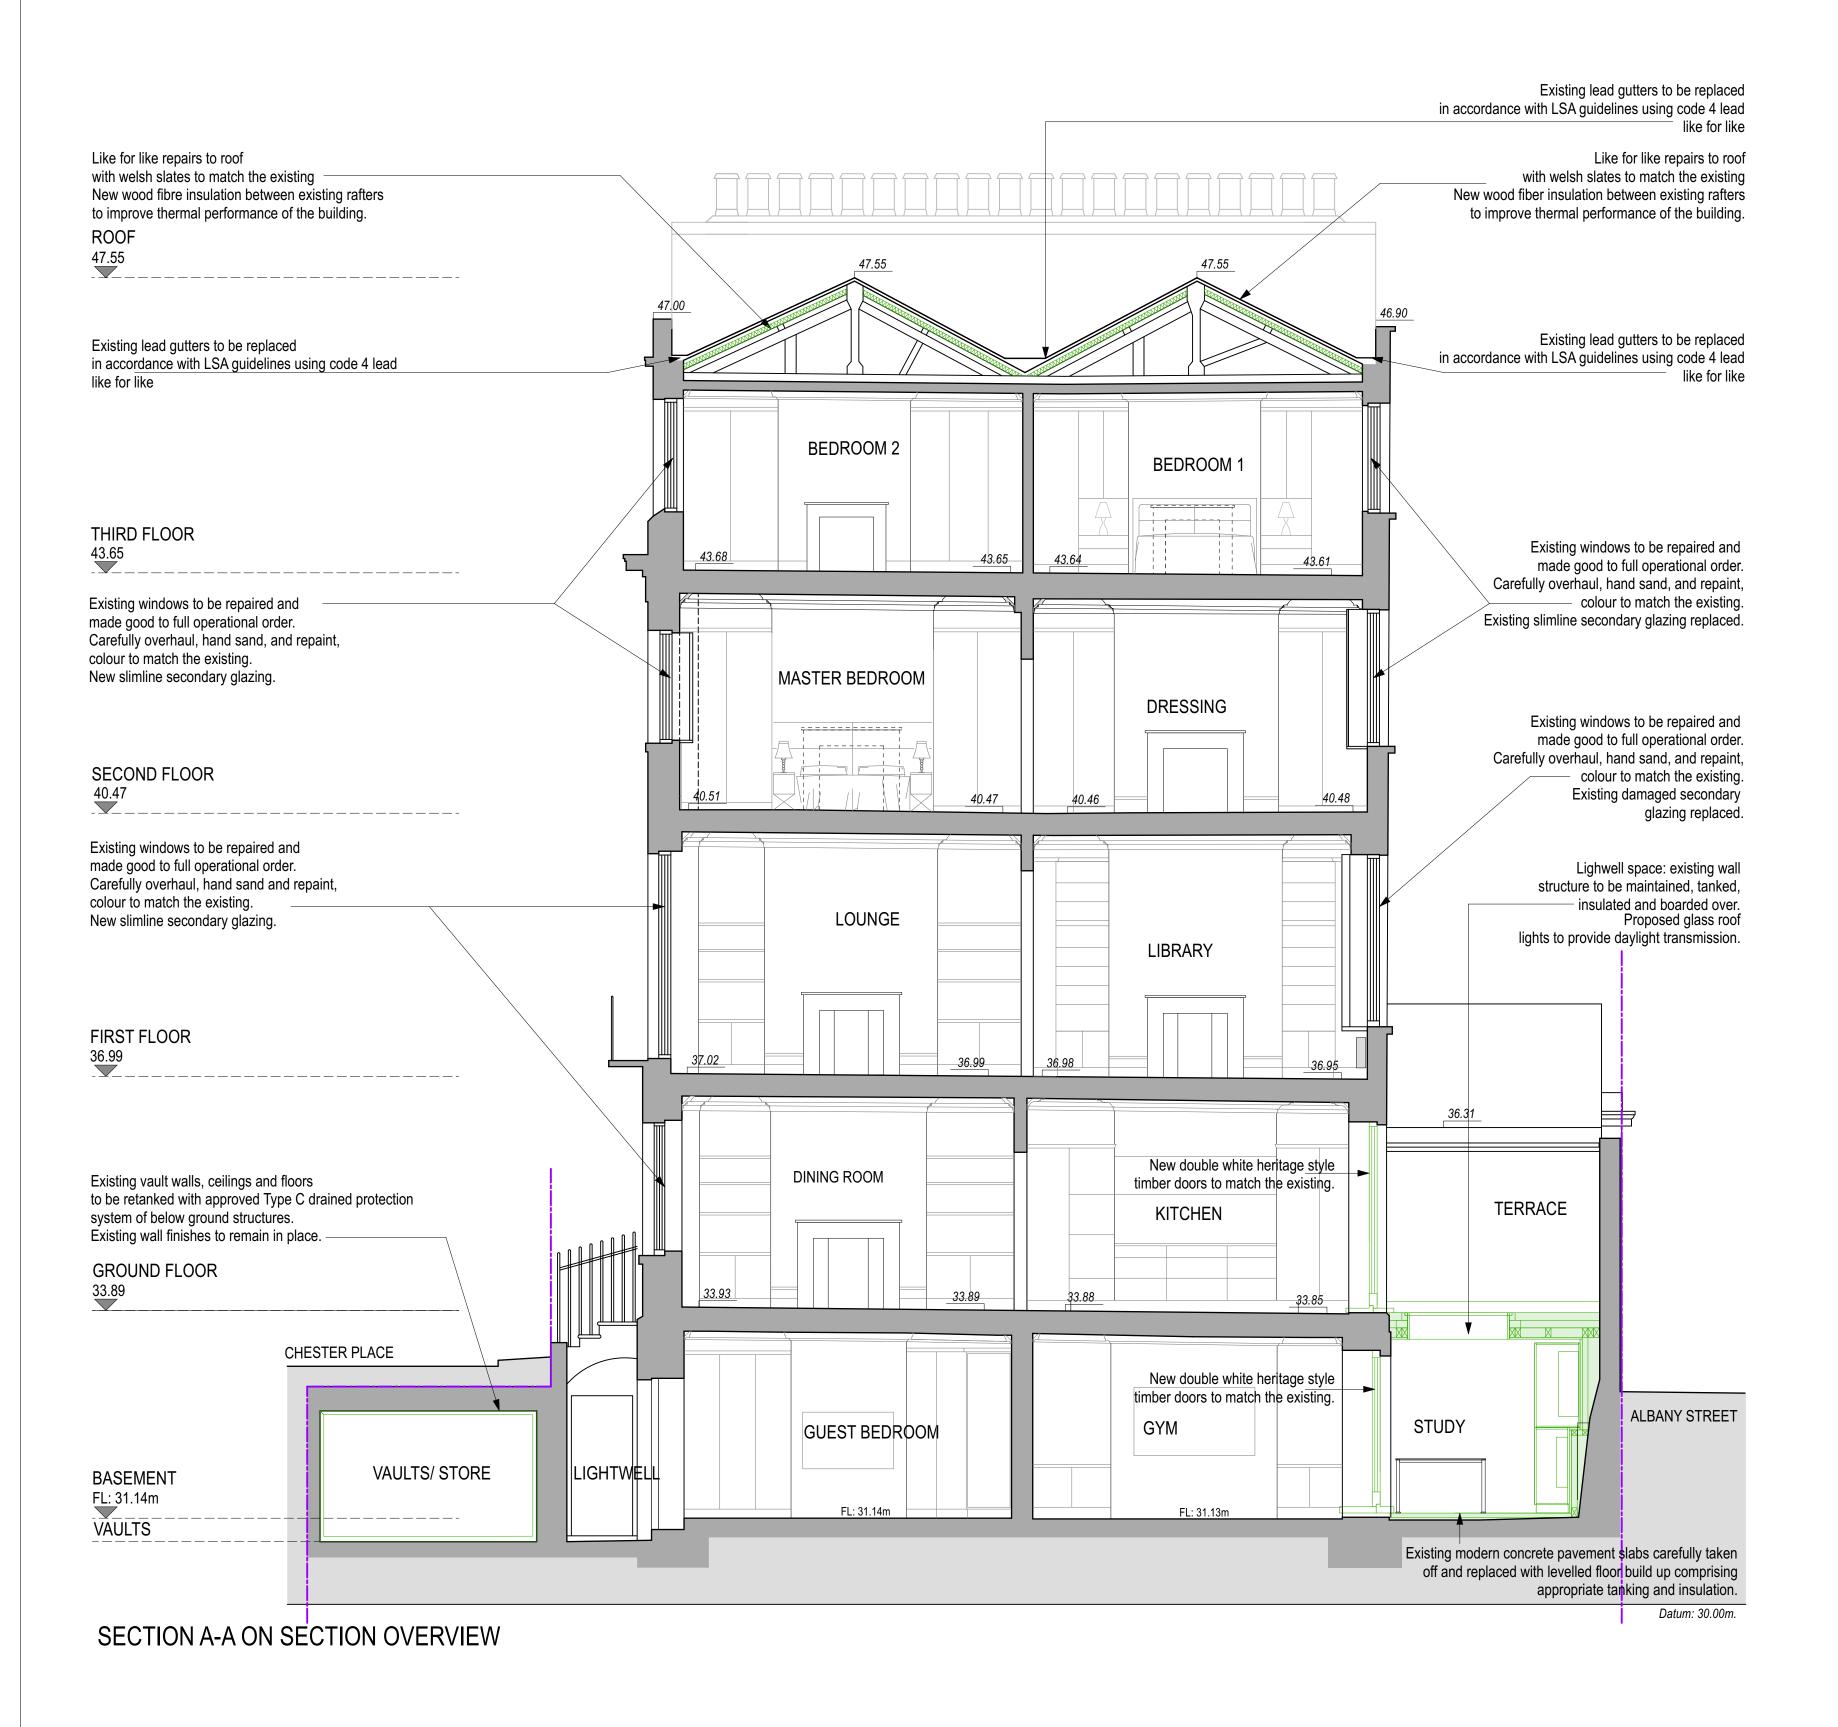

## **ALBANY STREET**

1 CHESTER PLACE

CHESTER PLACE

1st FLOOR as proposed

E 3

Existing modern radiator removed ——and replaced with new panel radiator.

+35.80 SH:1.12 HH:2.84

FF HALL FCH: 3.19

FL: 36.97m A: 9,7 m<sup>2</sup> P: 18,594

(Carpet)

FCH: 3.14 FL: 36.99m

1-01 **LIBRARY** FCH: 3.19 FL: 36.97m

Existing pipework replaced with pipework to current-

standards and regulations

Renew gas fire & flue to existing

and replaced with timber sliding pocket doors in historic style.

Plasterboard cladding to existing —

walls to create pockets.

New shelves and

joinery.

fire place.

Existing modern double doors removed

Existing modern radiator removed and replaced with new panel radiator.

Renew gas fire & flue to existing

Existing modern radiator removed -

and replaced with new panel radiator.

boxing made good

New library shelving.—

fire place.