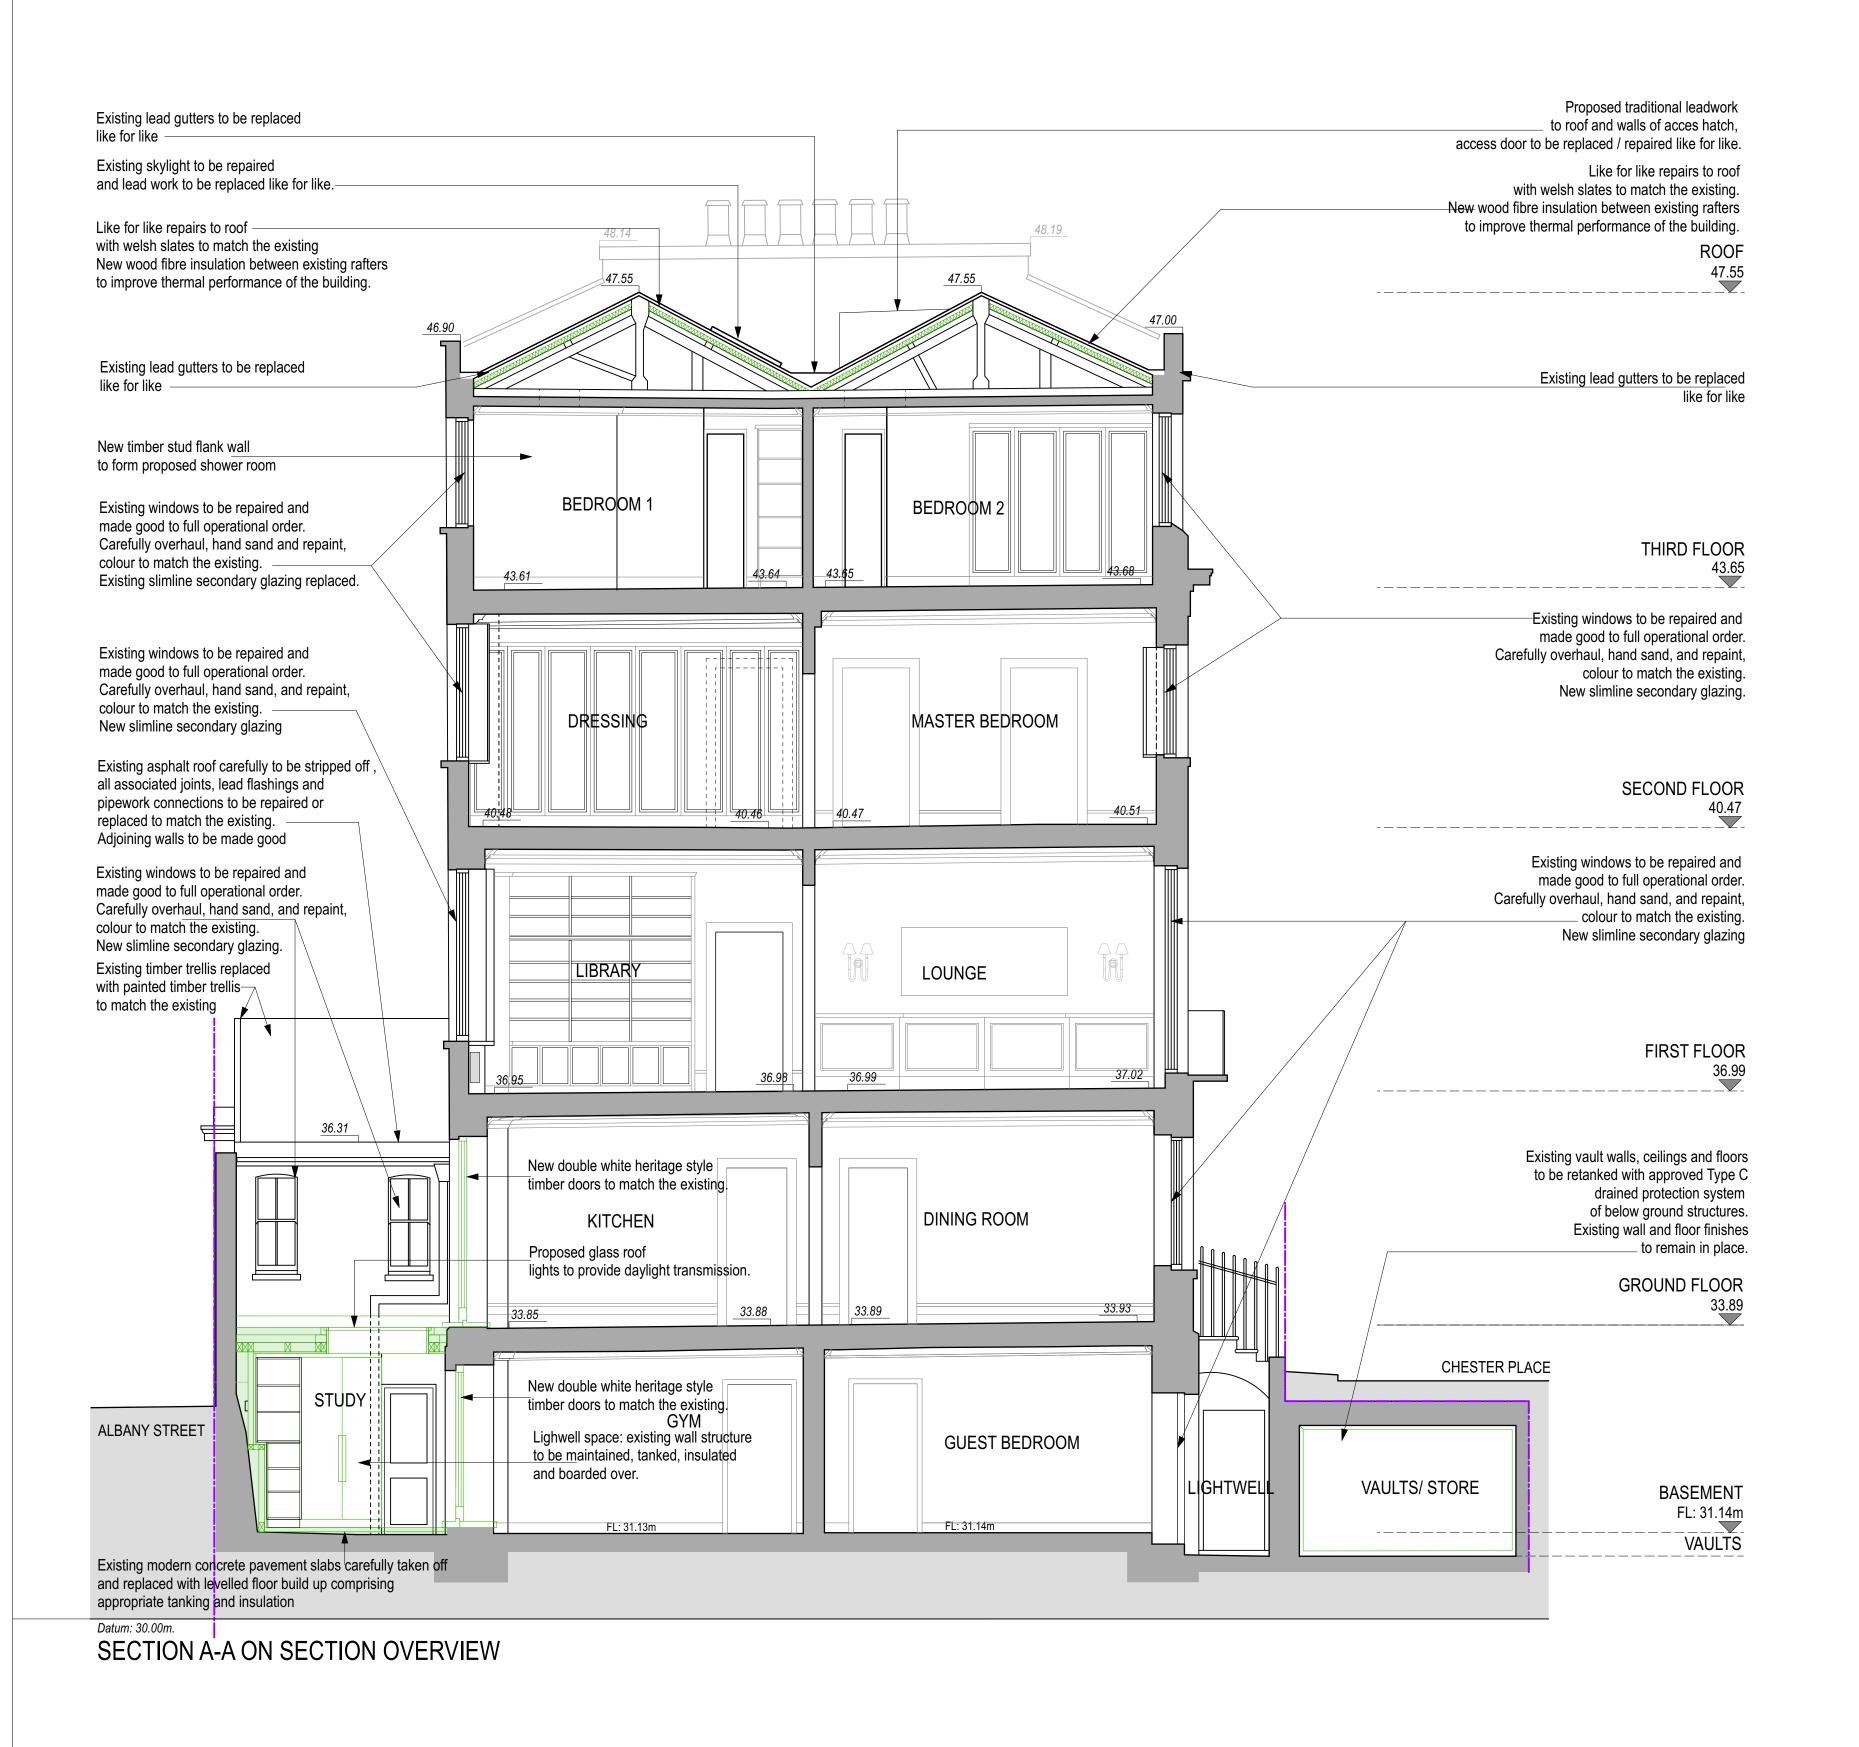

## **ALBANY STREET**

scale 1:50 @ A1 / 1:100 @ A3

SECTION B-B as proposed

| PLANNING APPLICATION AND LBC - AS PROPOSED |                           |          |  |  |
|--------------------------------------------|---------------------------|----------|--|--|
|                                            | PROJECT                   | REVISION |  |  |
| structure Haus                             | REFURBISHEMENT OF GRADE 1 |          |  |  |
|                                            | LISTED TERRACE            |          |  |  |

1 CHESTER PLACE consulting . engineering . designing LONDON, NW1 4NB DRAWING NUMBER 020 8940 7810 LONDON OFFICE 02962L 3-07 Mr. + Mrs. Davies **EXETER OFFICE** 01392 363497 Section A-A and B-B - as proposed 1: 50 info@structurehaus.com Drawn by www.structurehaus.com

GENERAL NOTES

KEY

dimensions.
4. This Drawing is the copyright of the owners.

SECTION A-A as proposed

REAR ELEVATION ALBANY STREET AND SECTION D-D as proposed

2 REAR ELEVATION ALBANY STREET as proposed

scale 1:50 @ A1 / 1:100 @ A3