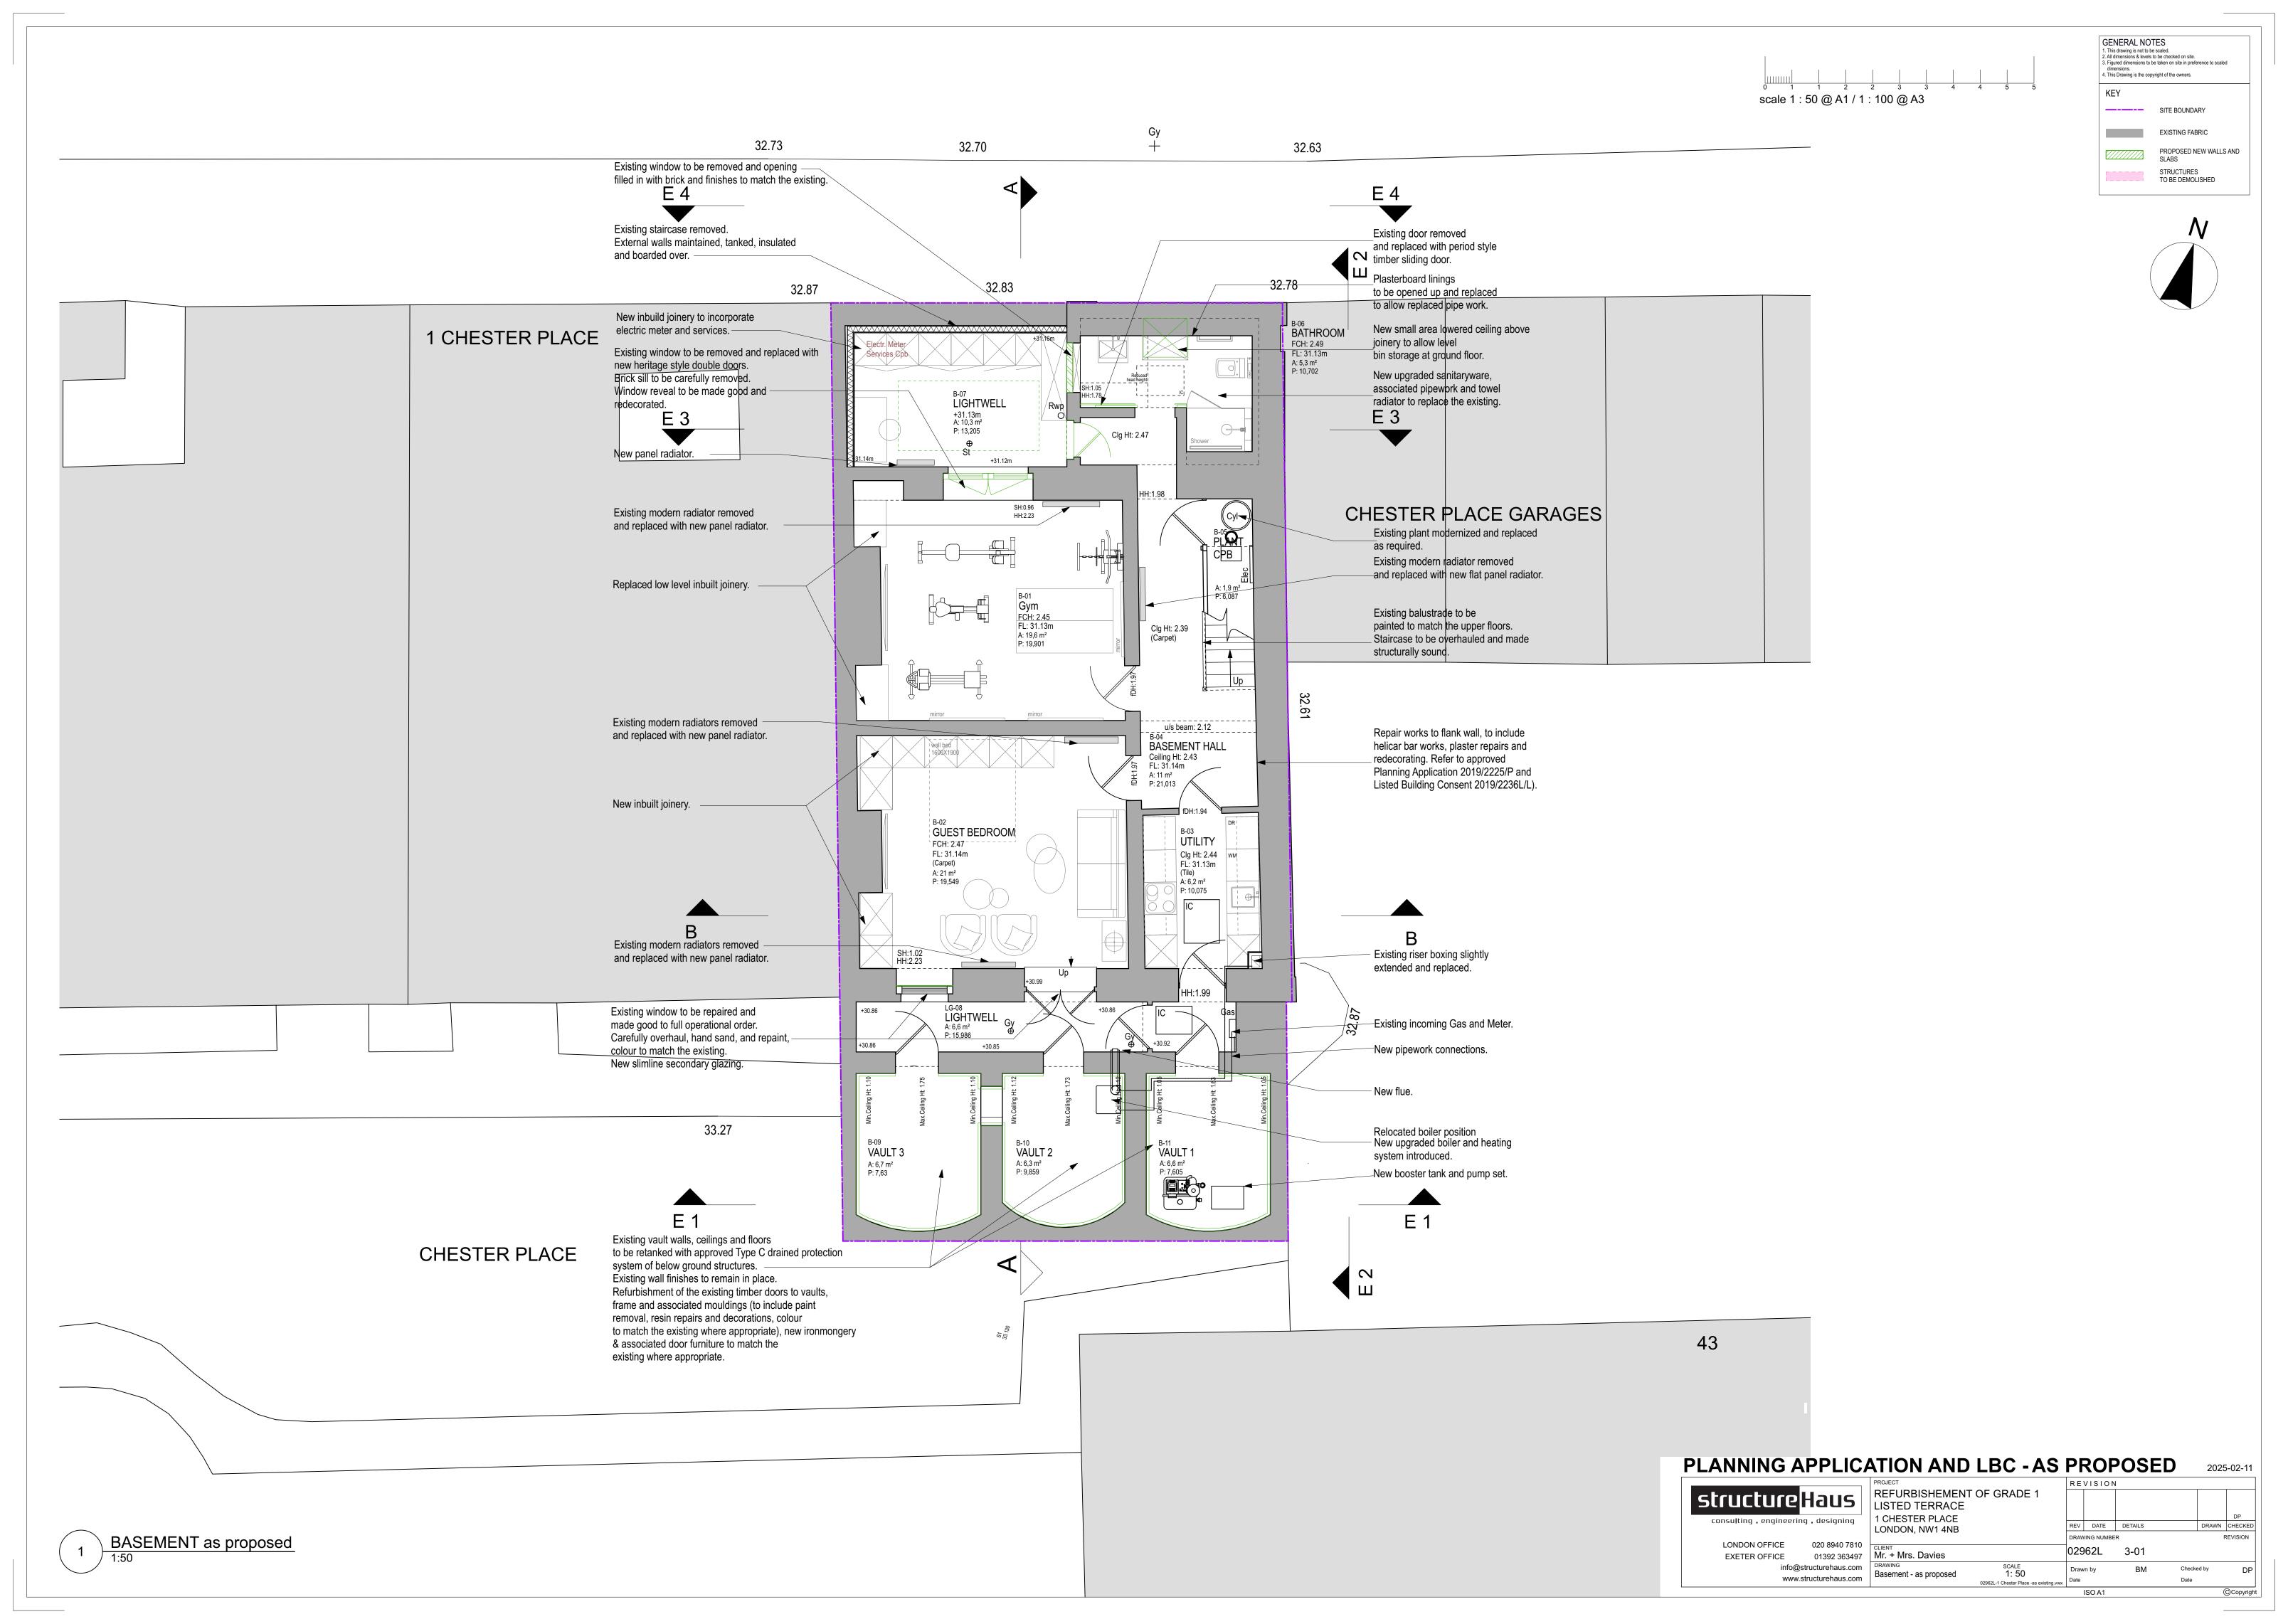

## **ALBANY STREET**

1 CHESTER PLACE

CHESTER PLACE

1st FLOOR as proposed

E 3

Existing modern radiator removed ——and replaced with new panel radiator.

+35.80 SH:1.12 HH:2.84

FF HALL FCH: 3.19

FL: 36.97m A: 9,7 m<sup>2</sup> P: 18,594

(Carpet)

FCH: 3.14 FL: 36.99m

1-01 **LIBRARY** FCH: 3.19 FL: 36.97m

Existing pipework replaced with pipework to current-

standards and regulations

Renew gas fire & flue to existing

and replaced with timber sliding pocket doors in historic style.

Plasterboard cladding to existing —

walls to create pockets.

New shelves and

joinery.

fire place.

Existing modern double doors removed

Existing modern radiator removed and replaced with new panel radiator.

Renew gas fire & flue to existing

Existing modern radiator removed -

and replaced with new panel radiator.

boxing made good

New library shelving.—

fire place.