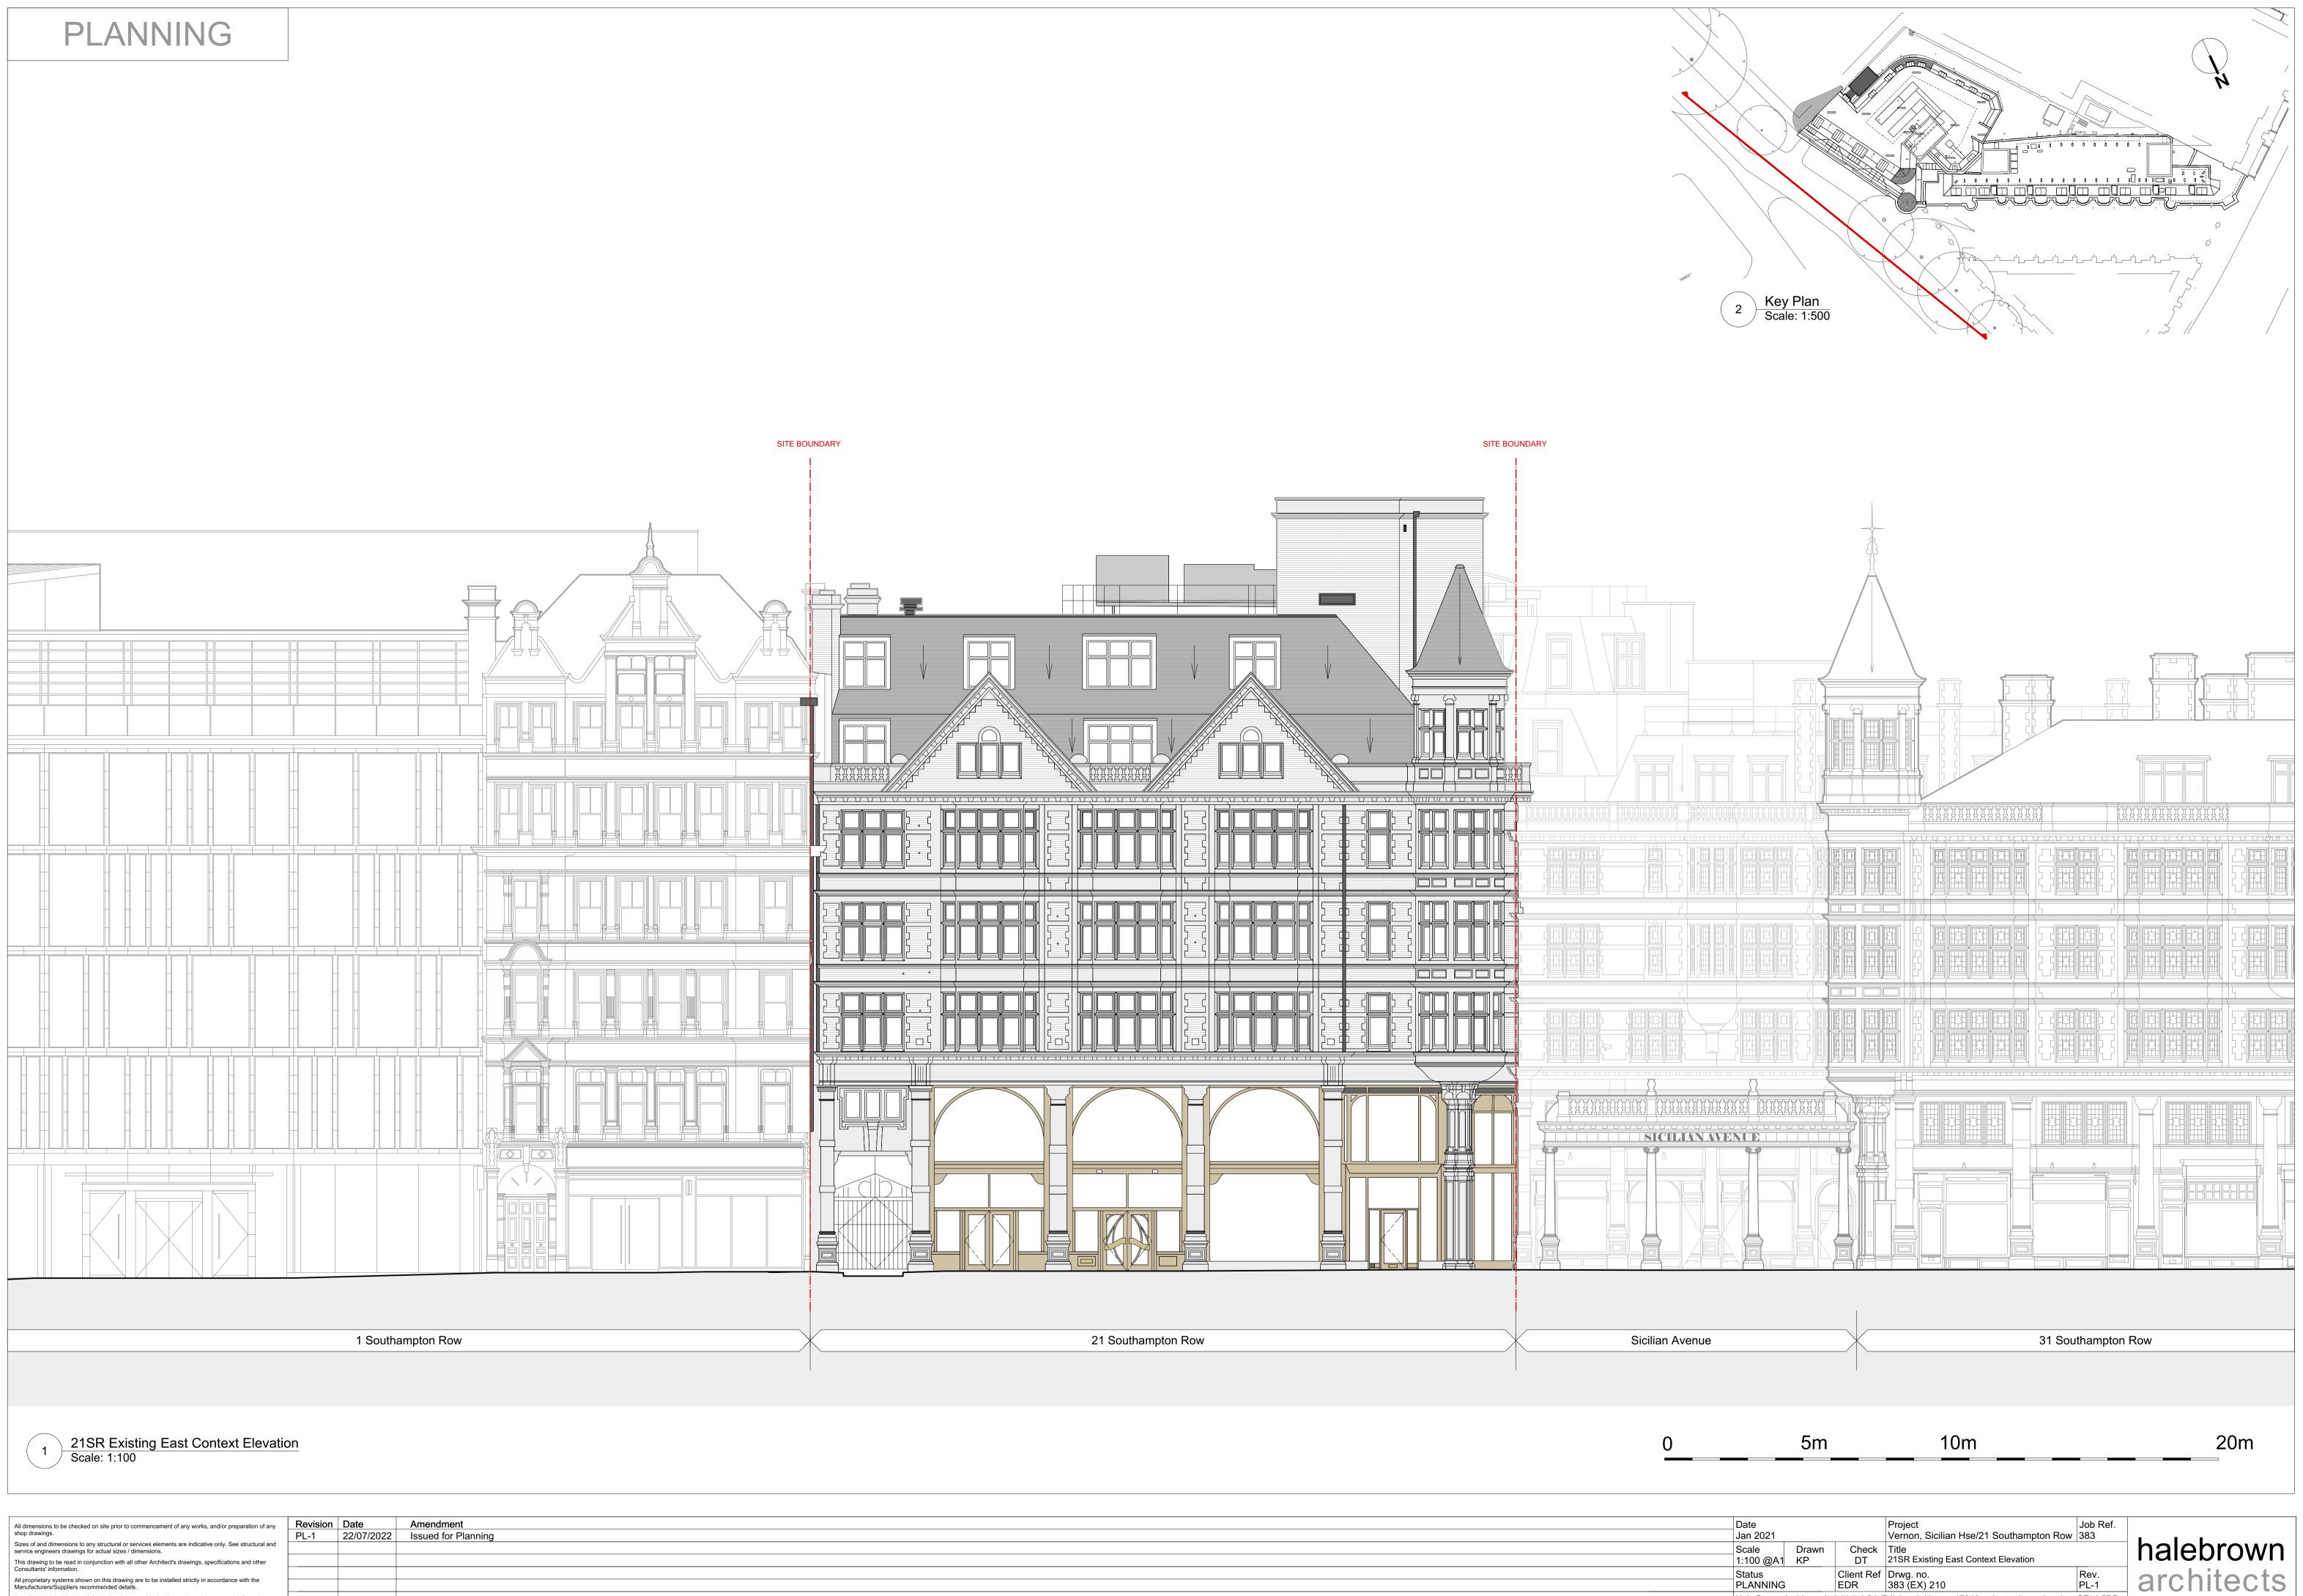

All proprietary systems shown on this drawing are to be installed strictly in accordance with the Manufacturers/Suppliers recommended details. Any discrepancies between information shown on this drawing and any other contract information or manufacturers/suppliers recommendations is to be brought to the attention of the Architect.

PLAN Hale E **T:** 020

| us<br>NNING                                                                                                                                         | Client Ref<br>EDR | Drwg. no.<br>383 (EX) 210 |  | Rev.<br>PL-1 |
|-----------------------------------------------------------------------------------------------------------------------------------------------------|-------------------|---------------------------|--|--------------|
| Brown Architects Ltd. Unit 1.04, Edinburgh House, 170 Kennington Lane, London, SE11 5DP   20 3735 7442 E: mail@halebrown.com   W: www.halebrown.com |                   |                           |  |              |
|                                                                                                                                                     |                   |                           |  |              |