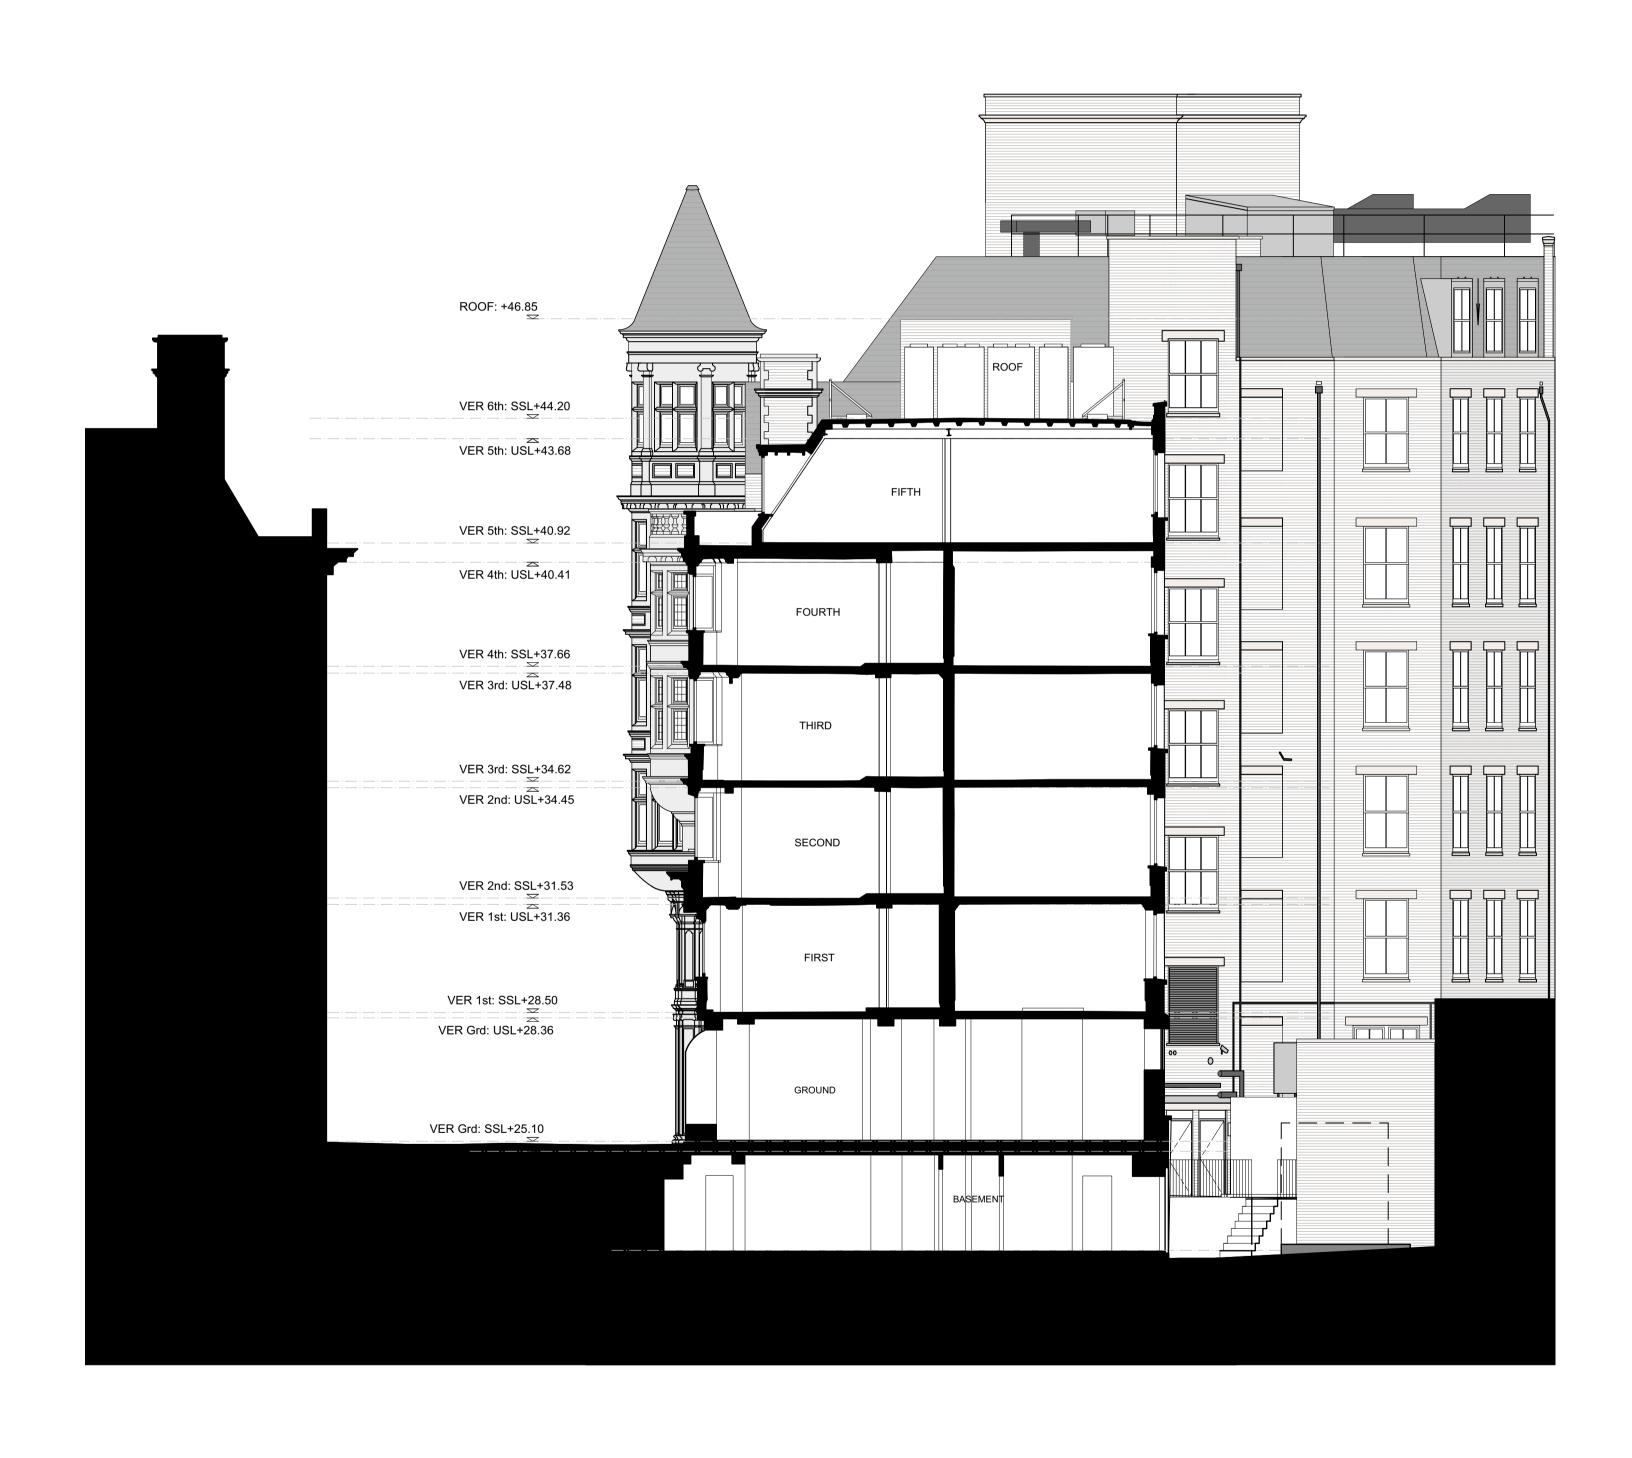

0 5m 10m 20m

halebrown architects

Vernon & Sicilian House Existing Section 03
Scale: 1:100

| All dimensions to be checked on site prior to commencement of any works, and/or preparation of any shop drawings.                                                |
|------------------------------------------------------------------------------------------------------------------------------------------------------------------|
| Sizes of and dimensions to any structural or services elements are indicative only. See structural and service engineers drawings for actual sizes / dimensions. |
| This drawing to be read in conjunction with all other Architect's drawings, specifications and other Consultants' information.                                   |
| All proprietary systems shown on this drawing are to be installed strictly in accordance with the Manufacturers/Suppliers recommended details.                   |
| Any discrepancies between information shown on this drawing and any other contract information or                                                                |