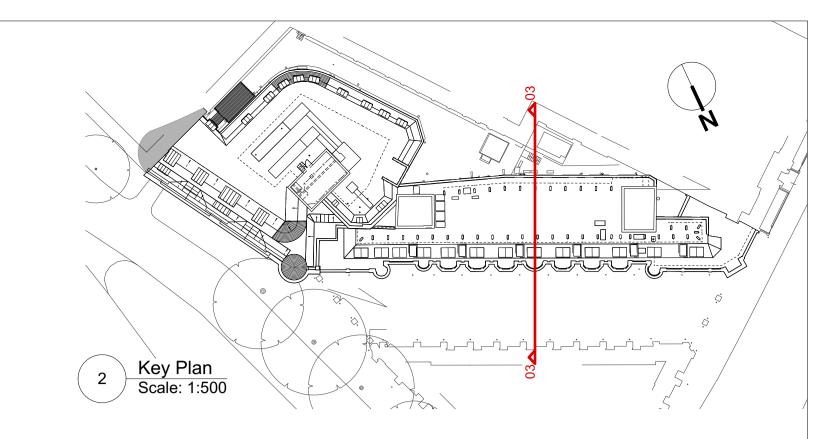

0 5m 10m 20m

halebrown architects

Vernon & Sicilian House Existing Section 03
Scale: 1:100

| All dimensions to be checked on site prior to commencement of any works, and/or preparation of any shop drawings.                                                |
|------------------------------------------------------------------------------------------------------------------------------------------------------------------|
| Sizes of and dimensions to any structural or services elements are indicative only. See structural and service engineers drawings for actual sizes / dimensions. |
| This drawing to be read in conjunction with all other Architect's drawings, specifications and other Consultants' information.                                   |
| All proprietary systems shown on this drawing are to be installed strictly in accordance with the Manufacturers/Suppliers recommended details.                   |
| Any discrepancies between information shown on this drawing and any other contract information or                                                                |