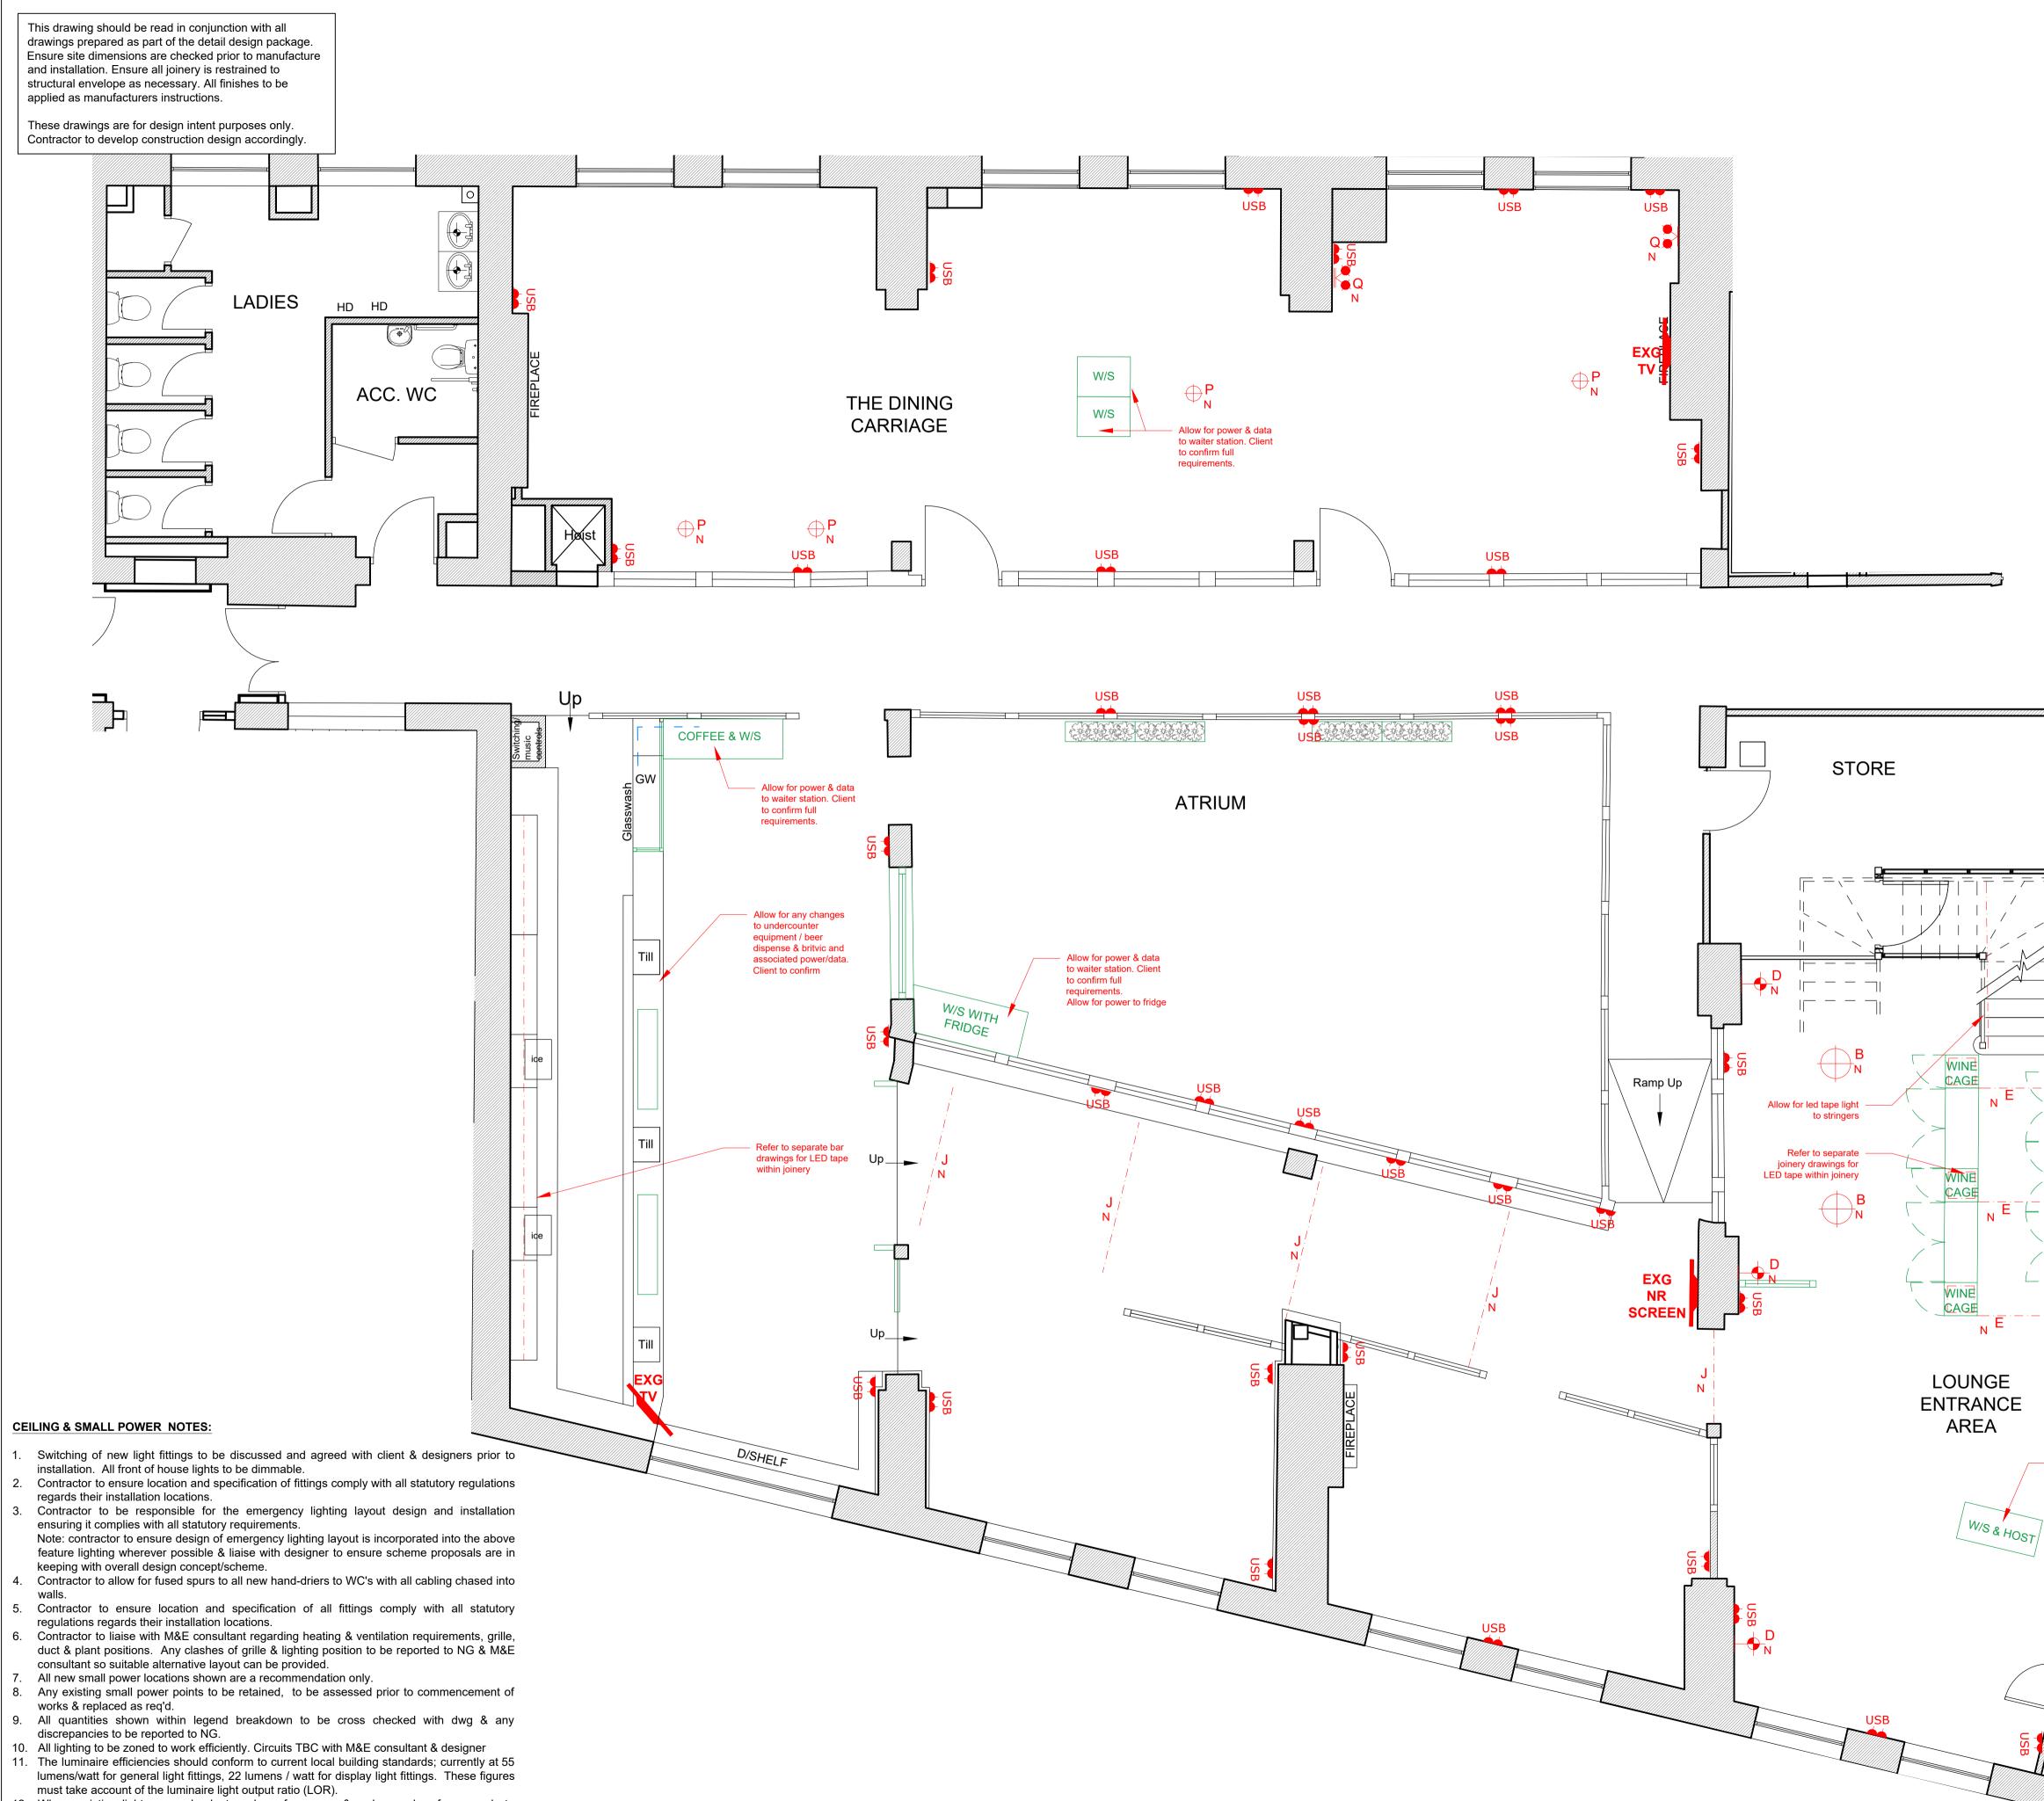

- 12. Where existing lights are redundant, make safe remove & make good surfaces ready to receive new finish as required.

|                                                                                                        | spec.                        | symbol                                                                                                                                                           | description                                                                                                               |          |  |
|--------------------------------------------------------------------------------------------------------|------------------------------|------------------------------------------------------------------------------------------------------------------------------------------------------------------|---------------------------------------------------------------------------------------------------------------------------|----------|--|
|                                                                                                        |                              | $\bigcup_{\square}$                                                                                                                                              | New feature pendant fabric shade                                                                                          |          |  |
|                                                                                                        | -                            |                                                                                                                                                                  | New pendant                                                                                                               |          |  |
|                                                                                                        | ┛ ───                        |                                                                                                                                                                  | Wall light                                                                                                                |          |  |
| u                                                                                                      | J E                          | $\square \square $       | New pendant<br>Feature arch pendant                                                                                       |          |  |
|                                                                                                        | <u>א</u>                     |                                                                                                                                                                  | Feature arch pendant                                                                                                      |          |  |
|                                                                                                        |                              | $\bigcirc$                                                                                                                                                       | Pendant                                                                                                                   |          |  |
|                                                                                                        | Q                            |                                                                                                                                                                  | Wall light                                                                                                                |          |  |
|                                                                                                        |                              |                                                                                                                                                                  | LED tape lighting within joinery,<br>supplied & installed by electrical<br>contractor. See separate drawings              | for      |  |
| <u> </u>                                                                                               | ALL E                        |                                                                                                                                                                  | exact position.                                                                                                           |          |  |
| H<br>V<br>V                                                                                            | EXIST<br>NEW<br>TAKE<br>MOUN | EXISTING<br>NEW LIGHT POINTS TO NEW POSITIONS TO BE<br>TAKEN FROM EXISTING POINT IN SURFACE<br>MOUNTED CONDUIT TO MATCH EXISTING / WITHIN<br>EXISTING CABLE TRAY |                                                                                                                           |          |  |
|                                                                                                        | AL<br>SU<br>PC<br>AL         | L OUTLETS<br>JRFACE WIR<br>DINT.                                                                                                                                 | WIN SOCKET WITH USB OUTLET.<br>TO BE LOCATED LOW LEVEL<br>E IN CONDUIT FROM EXISTING<br>SMALL POWER POSITIONS<br>EXISTING |          |  |
|                                                                                                        | <br>Rev                      | <br>Revision Details.                                                                                                                                            | xx 00.00.00<br>Initials Date                                                                                              |          |  |
| MINE CAGE                                                                                              |                              | 47A G                                                                                                                                                            | ewmangauge.com T. 0121 212 9800<br>eorge St. Birmingham B3 1QA<br>newmangauge.com                                         |          |  |
|                                                                                                        |                              |                                                                                                                                                                  | PARCEL YARD<br>S CROSS STN                                                                                                |          |  |
| <ul> <li>Allow for power &amp; data to waiter station. Client to confirm full requirements.</li> </ul> |                              |                                                                                                                                                                  | FLOOR 1 OF 2<br>NG & ELECTRICAL                                                                                           |          |  |
| STORE                                                                                                  |                              | Date<br>MAR'25<br>Project No.<br>3185<br>This drawing is the proper<br>reserved by them and the<br>or in part without the prior<br>dimensions are to be che      | Scale       Drawn By         1:50@A1       SMP         Drawing No.       Revision         0071       Revision             |          |  |
|                                                                                                        | 0                            | 1<br>0                                                                                                                                                           | 2 3 4<br>met                                                                                                              | 5<br>res |  |