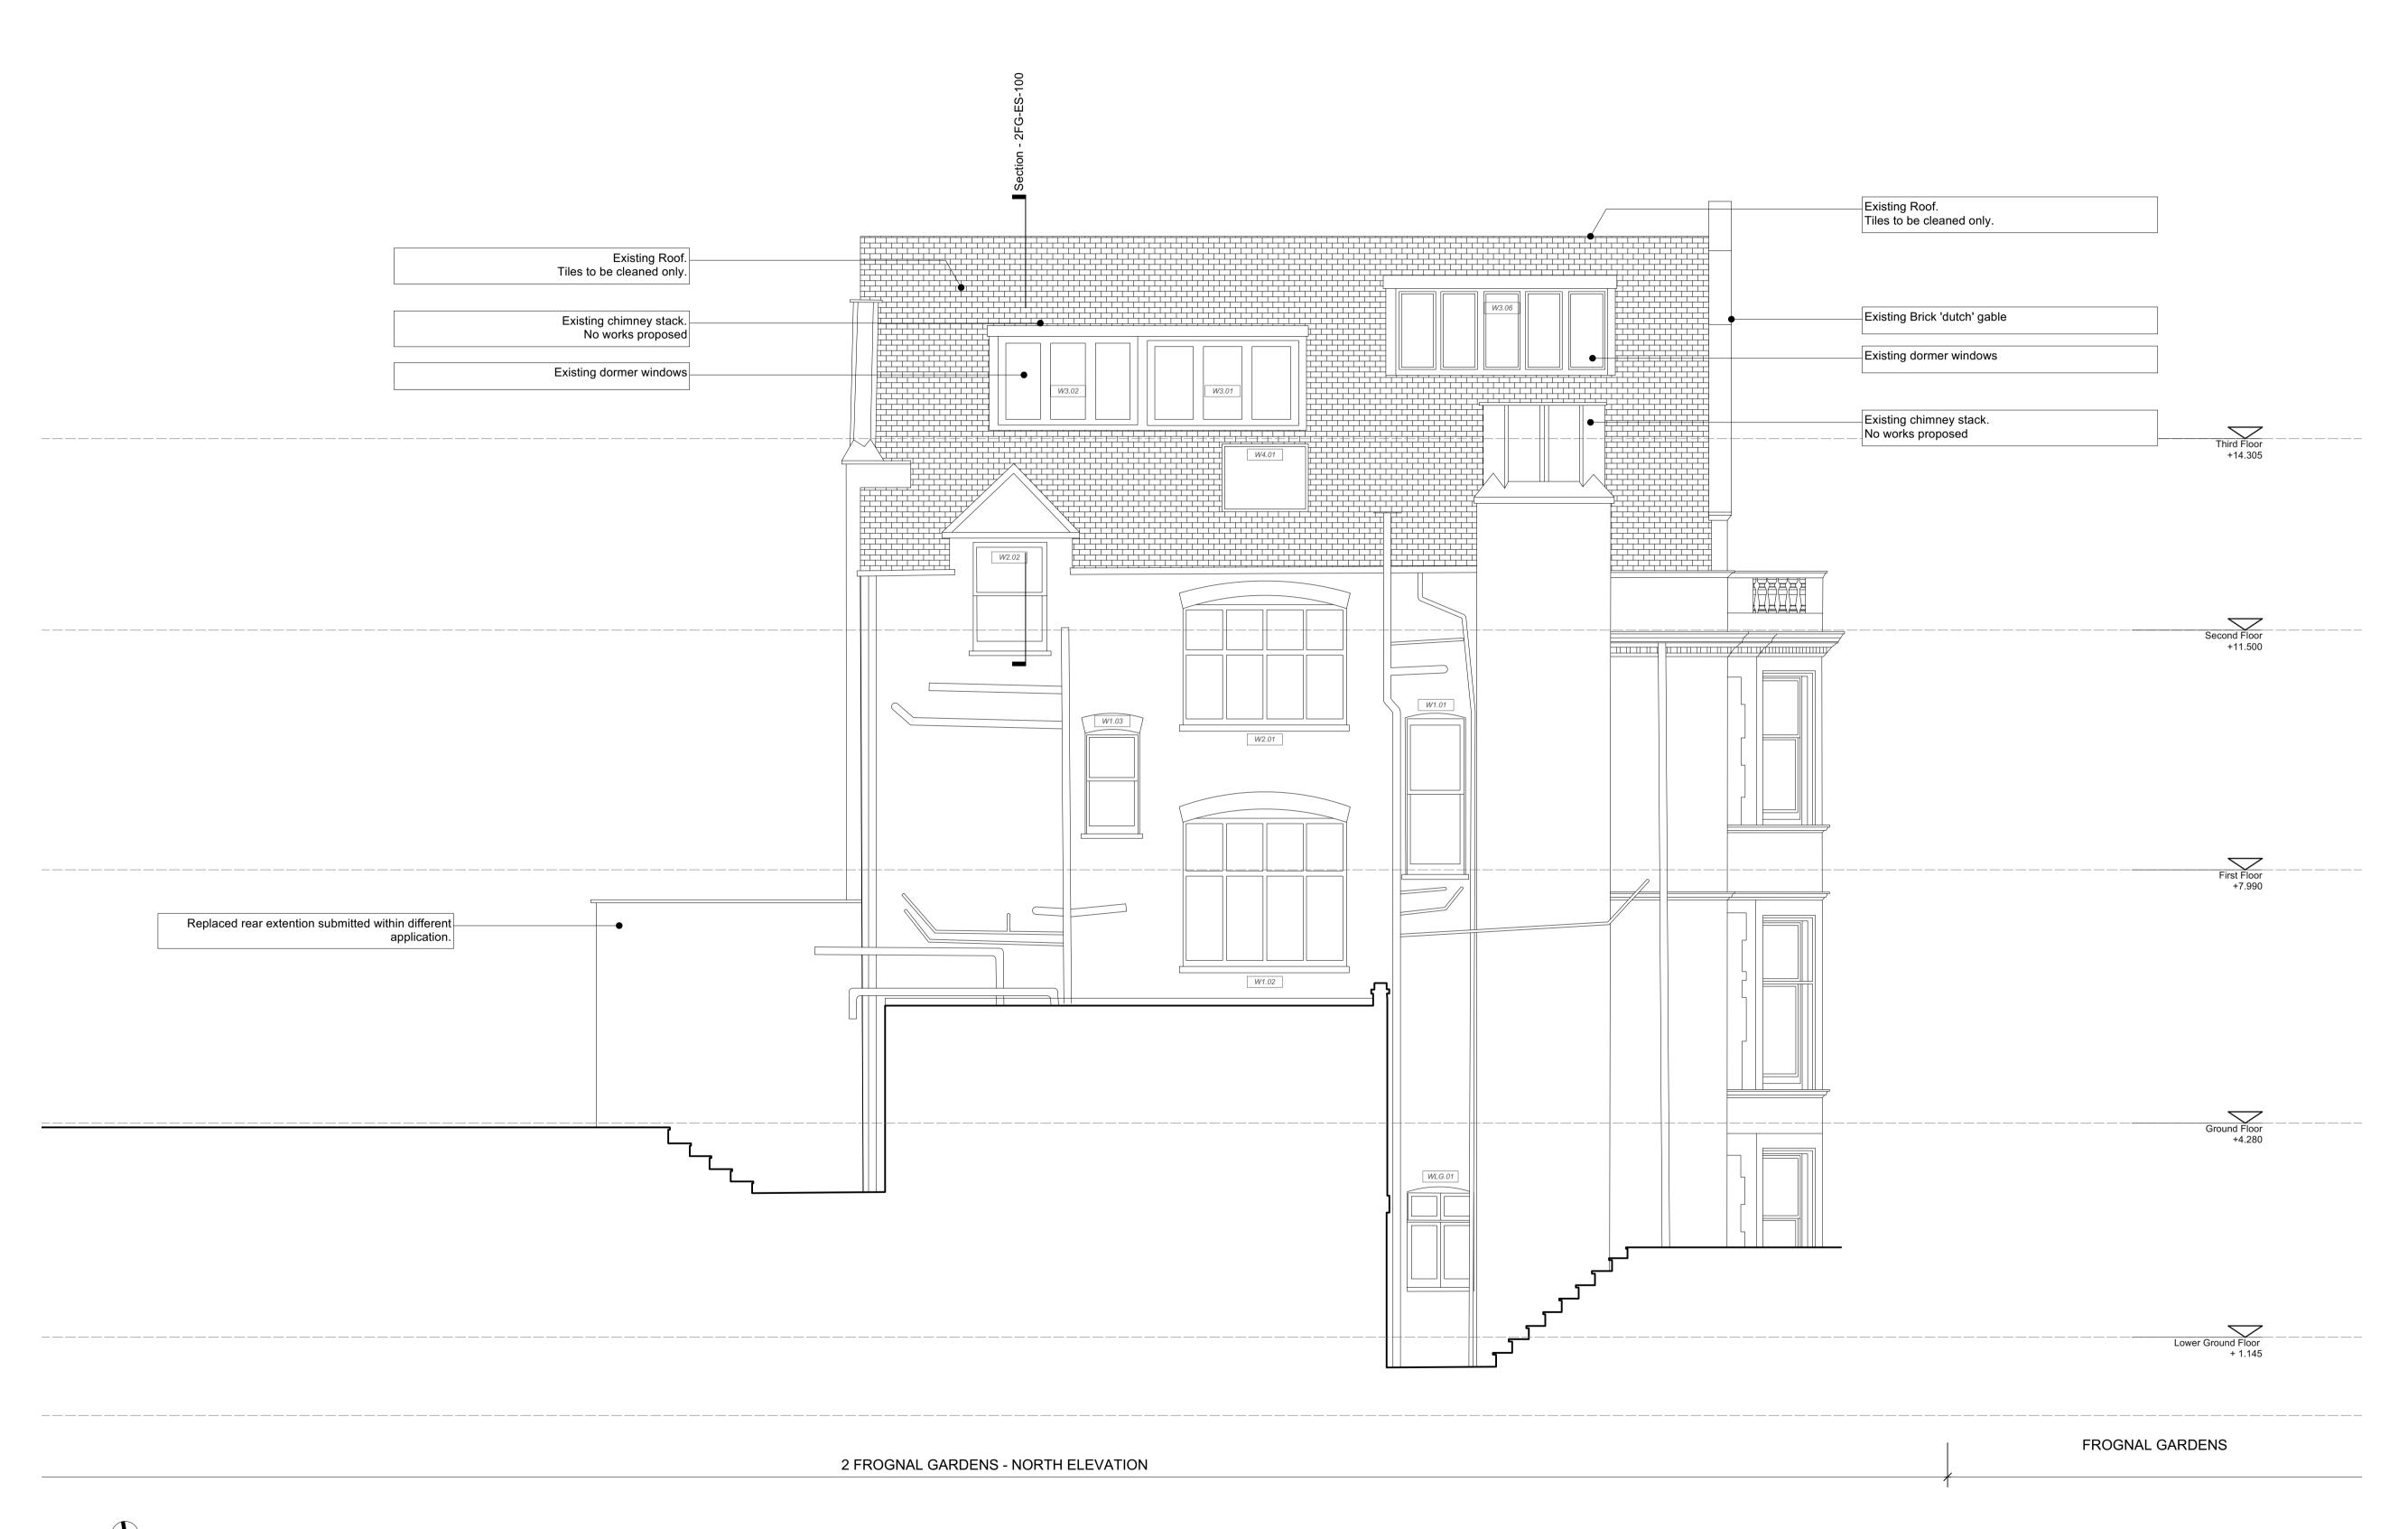

Two Frognal Gardens - Proposed North Elevation

Scale: 1/50

No works proposed to North elevation

REV P1 - Planning issue 250404 Design All dimensions must be confirmed on site and verified with the Architect. Any discrepencies on the drawing must be reported to the Architect prior to any works being carried out on site. The copyright of this schedule / drawing remains with the Architect. No part of this schedule / drawing may be reproduced in any form or by any means without the written permission of Greenway Architects. project: 2 Frognal Gardens drawing title: Proposed North Elevation drawing no: 2FG - GE - 100 scale: 1/100 @A3 date: Jan 2025