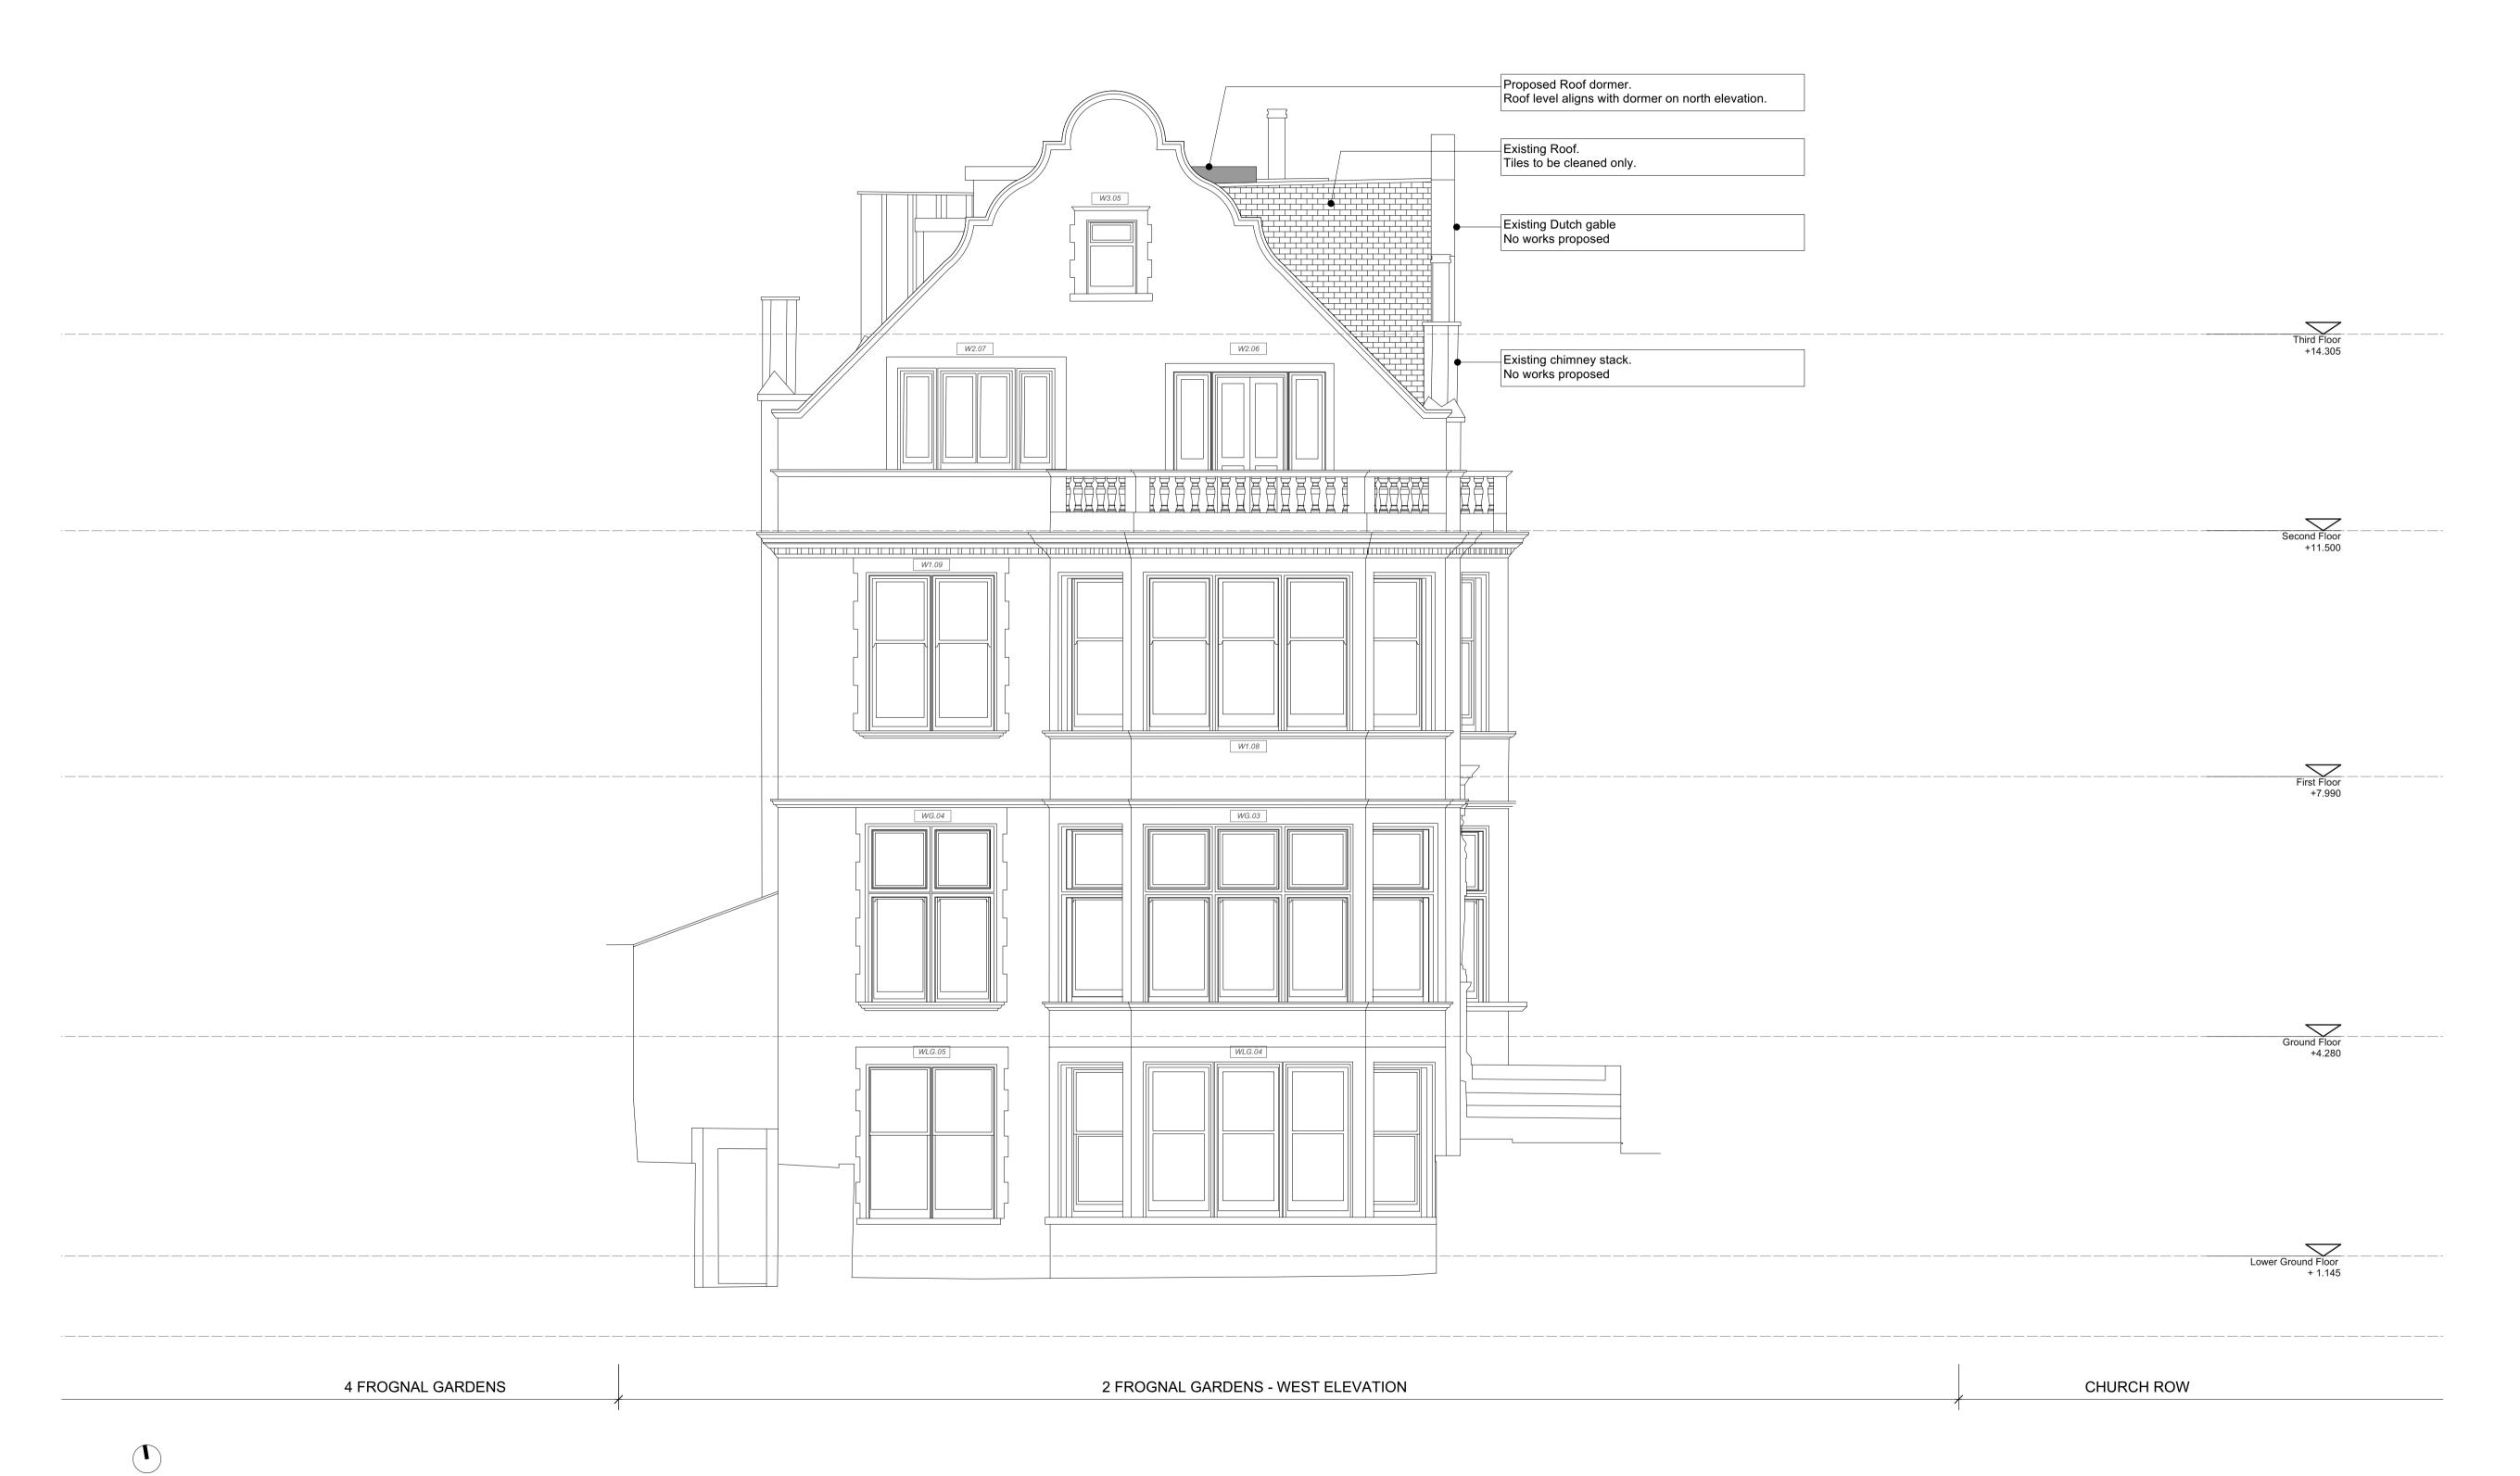

01 Two Frognal Gardens - Proposed West Elevation
Scale: 1/50

No works proposed to West elevation

REV P1 - Planning issue 250404 Design All dimensions must be confirmed on site and verified must be reported to the Architect prior to any works being carried out on site. The copyright of this schedule / drawing remains with the Architect. No part of this schedule / drawing may be reproduced in any form or by any means without the written permission of Greenway Architects.