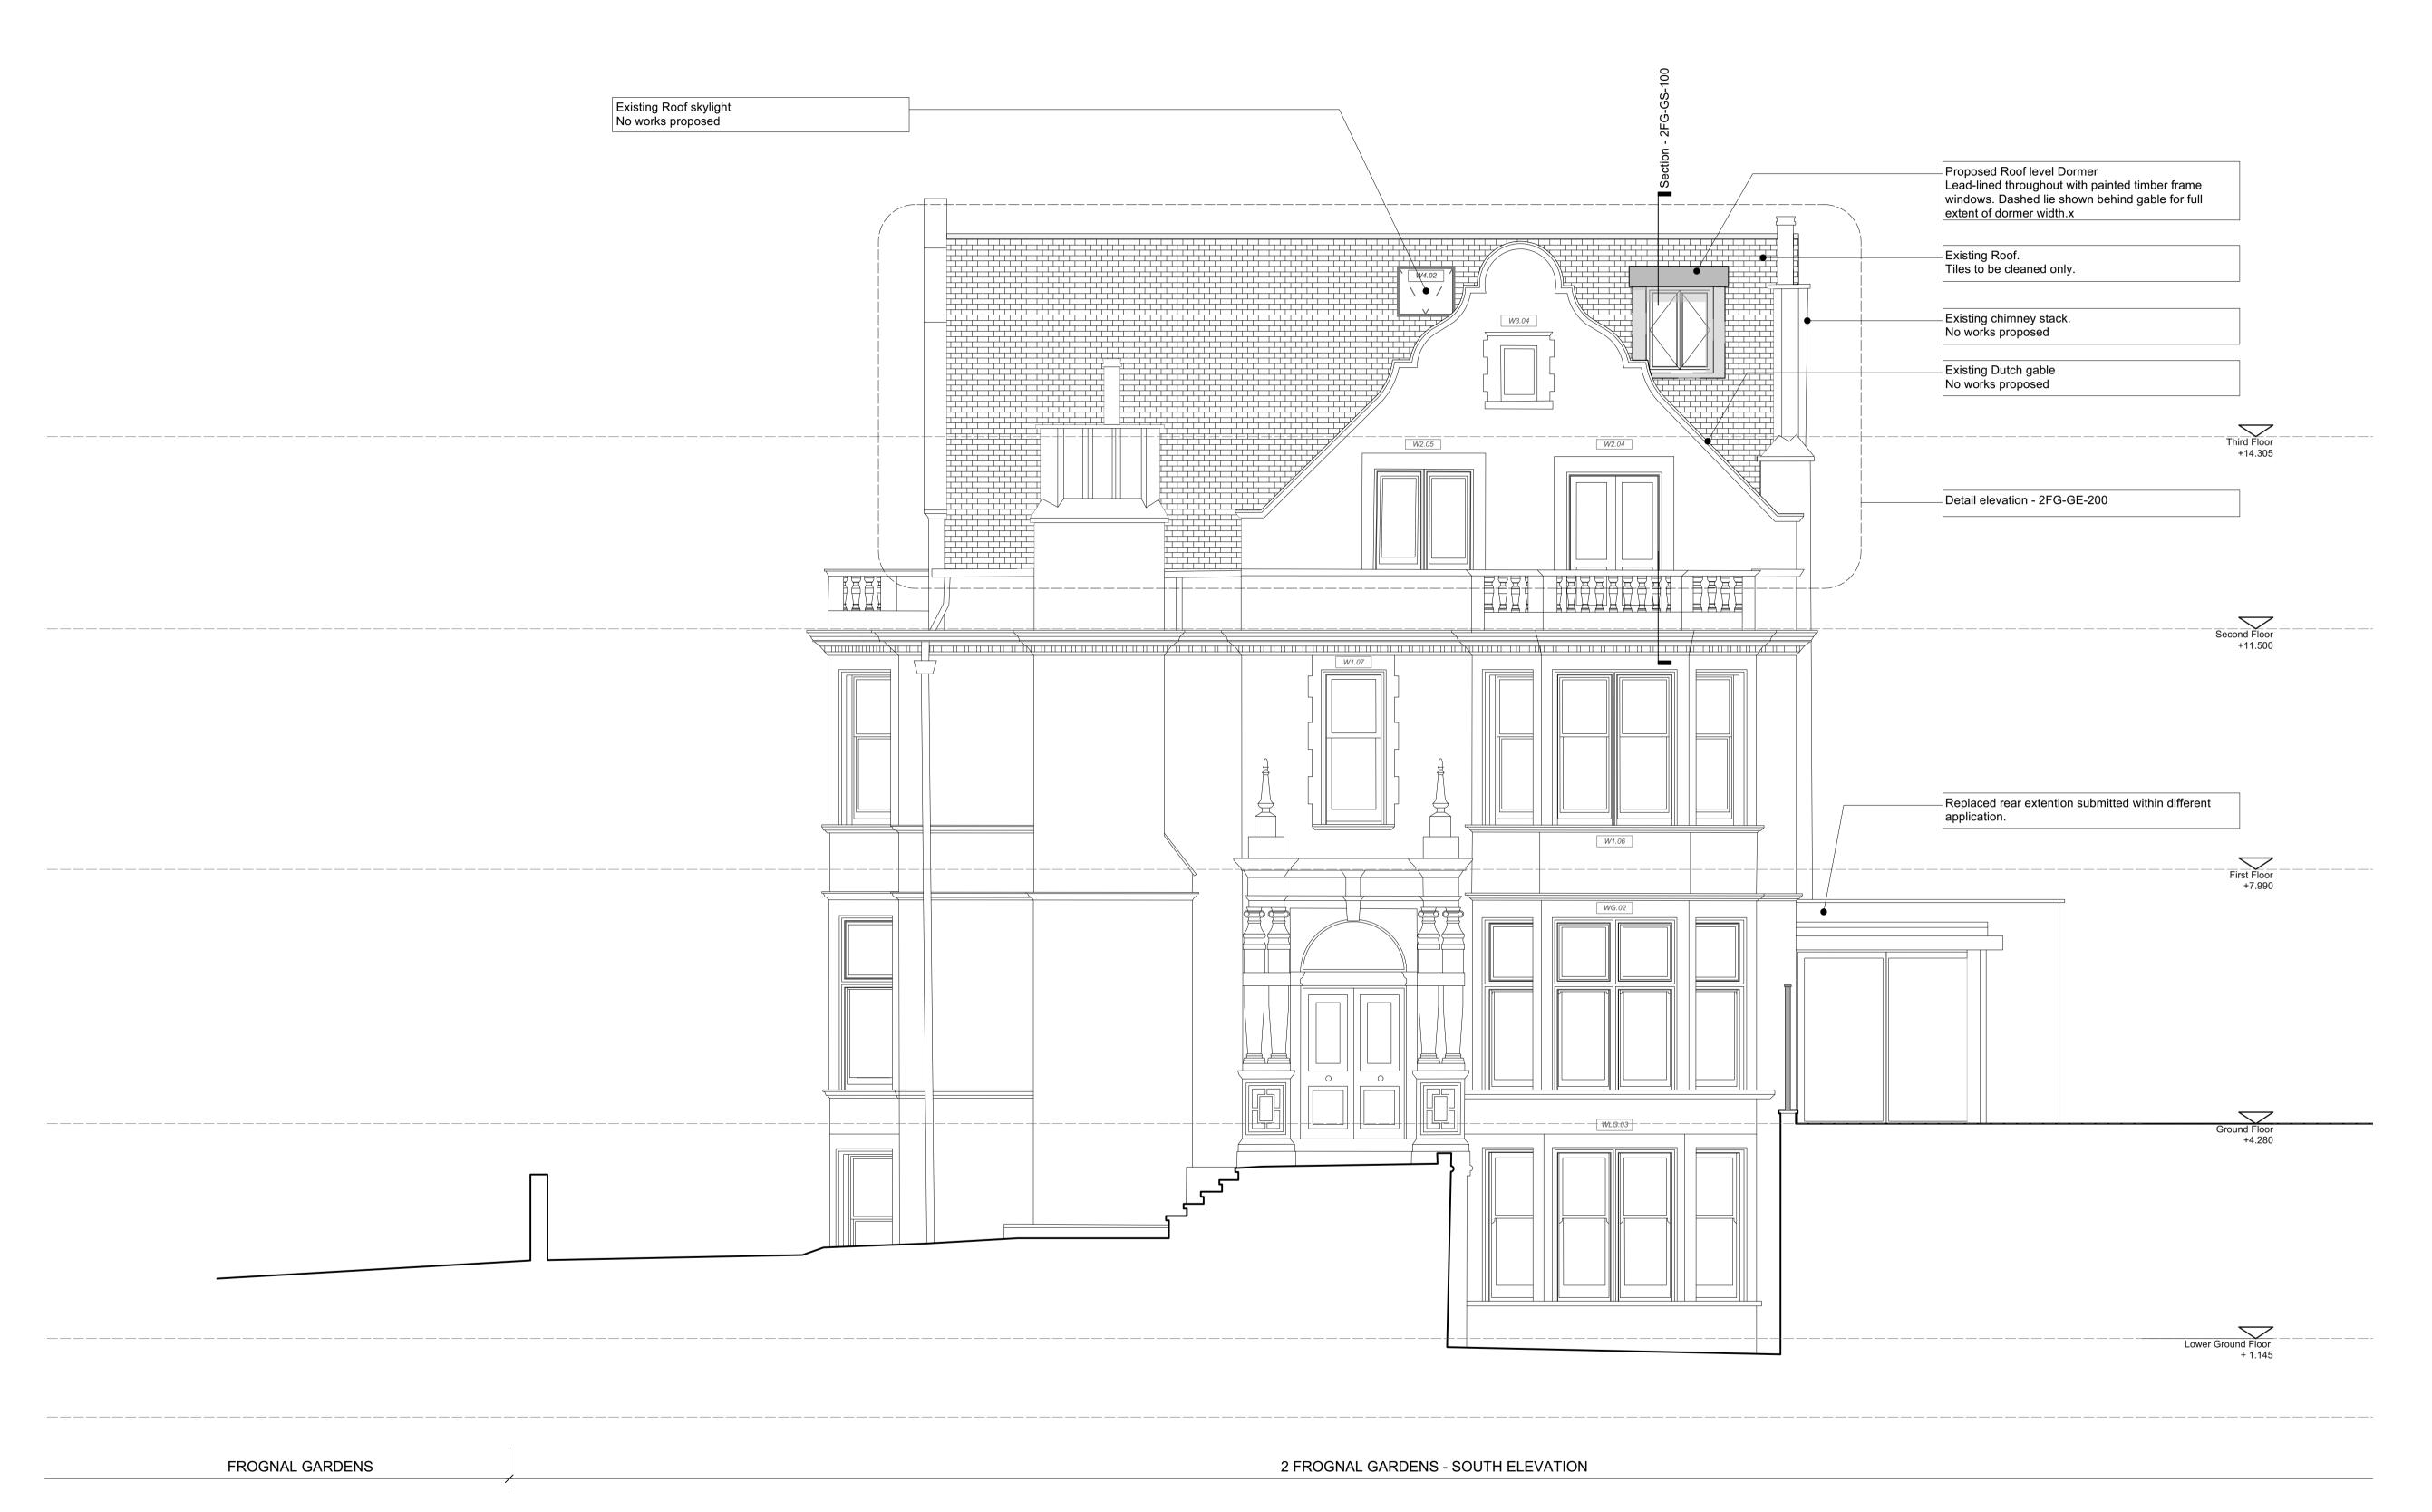

01 Two Frognal Gardens - Proposed South Elevation
Scale: 1/50

REV P1 - Planning issue 250404 Design All dimensions must be confirmed on site and verified with the Architect. Any discrepencies on the drawing must be reported to the Architect prior to any works being carried out on site. The copyright of this schedule / drawing remains with the Architect. No part of this schedule / drawing may be reproduced in any form or by any means without the written permission of Greenway Architects. project: 2 Frognal Gardens drawing title: Proposed South Elevation drawing no: 2FG - GE - 102 scale: 1/50 @A1 1/100 @A3 date: Jan 2025 greenwayarchitects