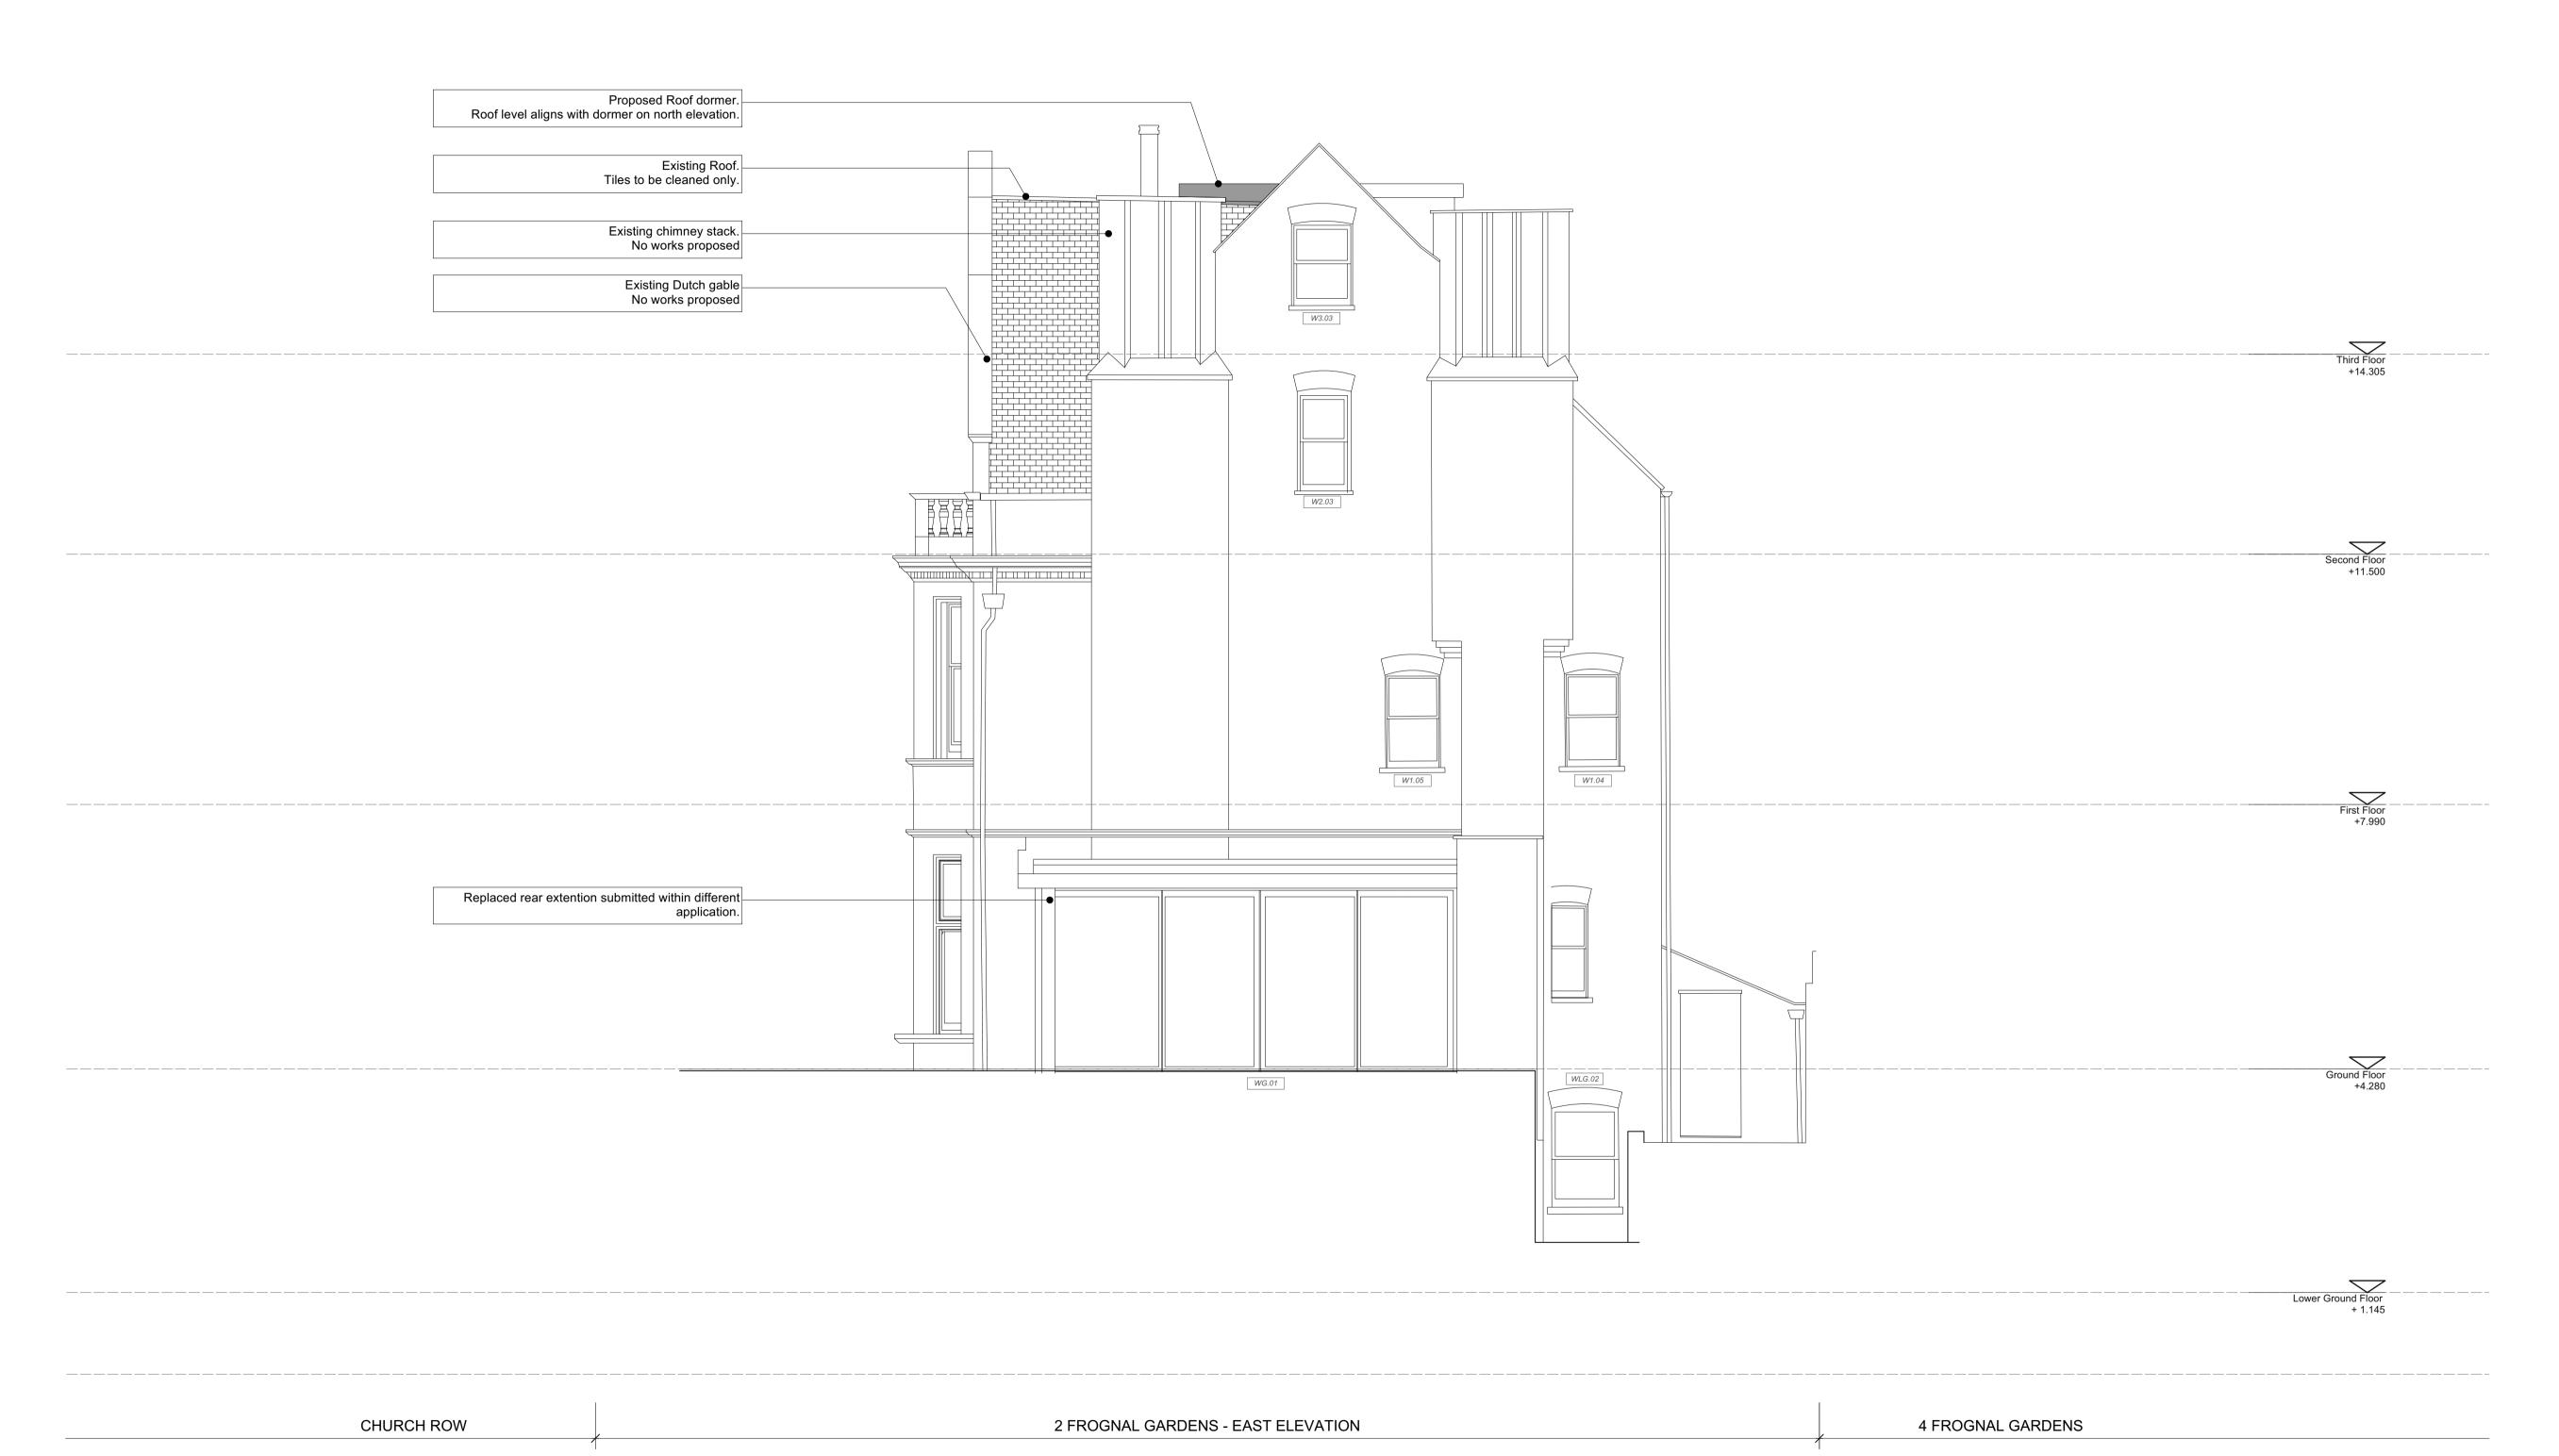

REV P1 - Planning issue 250404 Design All dimensions must be confirmed on site and verified with the Architect. Any discrepencies on the drawing must be reported to the Architect prior to any works being carried out on site. The copyright of this schedule / drawing remains with the Architect. No part of this schedule / drawing may be reproduced in any form or by any means without the written permission of Greenway Architects. project: 2 Frognal Gardens drawing title: Proposed East Elevation drawing no: 2FG - GE - 101 scale: 1/100 @A3 date: Jan 2025 greenwayarchitects Branch Hill Mews, Branch Hill, London NW3 7LT +44 (0)20 7435 6091 www.greenwayarchitects.co.uk

Date

No. Revision

Two Frognal Gardens - Proposed East Elevation
Scale: 1/50