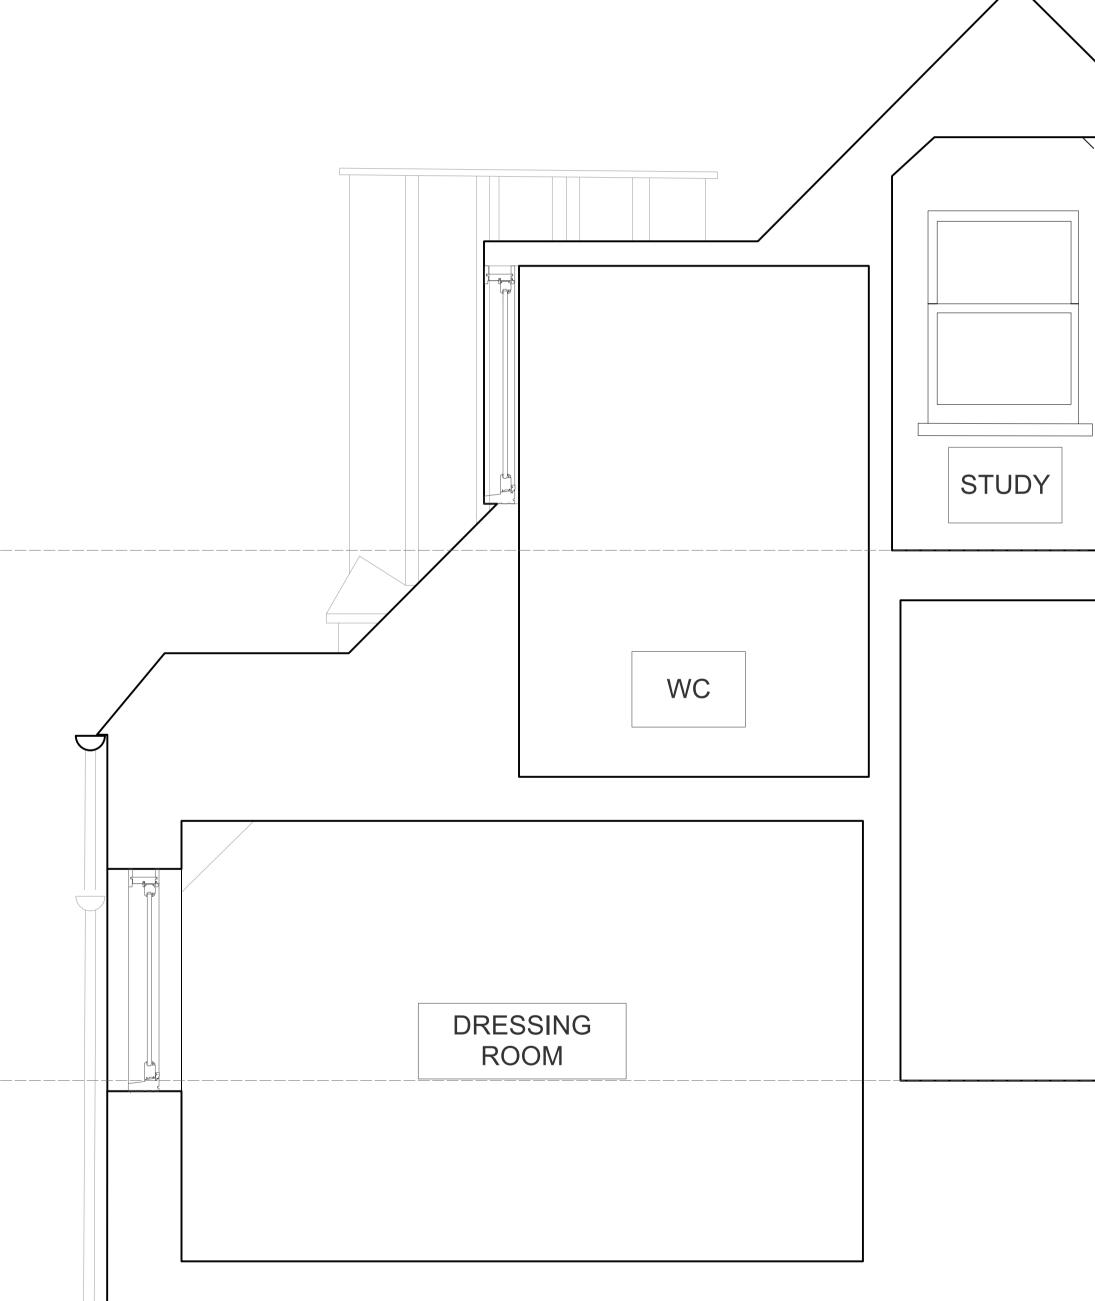

KEY Plan - Third Floor Proposed section through roof de Roof, cheeks and apron all lead-Window - Timber framed, white p glazing. g Existing chimney stack. No works proposed • 2185 or to ce den. Existing Dutch gable No works proposed 0 BEDROOM 03 de la

|                                            | No.                                                                                                                                                                                                                   | Revision                                                                                            | Date               |
|--------------------------------------------|-----------------------------------------------------------------------------------------------------------------------------------------------------------------------------------------------------------------------|-----------------------------------------------------------------------------------------------------|--------------------|
|                                            |                                                                                                                                                                                                                       |                                                                                                     |                    |
|                                            |                                                                                                                                                                                                                       |                                                                                                     |                    |
|                                            |                                                                                                                                                                                                                       |                                                                                                     |                    |
|                                            |                                                                                                                                                                                                                       |                                                                                                     |                    |
|                                            |                                                                                                                                                                                                                       |                                                                                                     |                    |
| 14277<br>STORE                             |                                                                                                                                                                                                                       |                                                                                                     |                    |
|                                            |                                                                                                                                                                                                                       |                                                                                                     |                    |
|                                            |                                                                                                                                                                                                                       |                                                                                                     |                    |
|                                            |                                                                                                                                                                                                                       |                                                                                                     |                    |
|                                            |                                                                                                                                                                                                                       |                                                                                                     |                    |
| dormer.<br>d-lined.<br>painted with double |                                                                                                                                                                                                                       |                                                                                                     |                    |
|                                            |                                                                                                                                                                                                                       |                                                                                                     |                    |
|                                            |                                                                                                                                                                                                                       |                                                                                                     |                    |
|                                            |                                                                                                                                                                                                                       |                                                                                                     |                    |
|                                            |                                                                                                                                                                                                                       |                                                                                                     |                    |
| Third Floor                                |                                                                                                                                                                                                                       |                                                                                                     |                    |
|                                            |                                                                                                                                                                                                                       |                                                                                                     |                    |
|                                            |                                                                                                                                                                                                                       |                                                                                                     |                    |
|                                            |                                                                                                                                                                                                                       |                                                                                                     |                    |
| Second Floor                               |                                                                                                                                                                                                                       |                                                                                                     |                    |
|                                            | REV P1                                                                                                                                                                                                                | - Planning issue                                                                                    | 250404             |
|                                            | Design<br>notes:                                                                                                                                                                                                      |                                                                                                     |                    |
|                                            | All dimensions must be confirmed on site and verified<br>with the Architect. Any discrepencies on the drawing<br>must be reported to the Architect prior to any works<br>being carried out on site.                   |                                                                                                     |                    |
|                                            | The copyright of this schedule / drawing remains with<br>the Architect. No part of this schedule / drawing may<br>be reproduced in any form or by any means without<br>the written permission of Greenway Architects. |                                                                                                     |                    |
|                                            | project: 2 Frognal Gardens                                                                                                                                                                                            |                                                                                                     |                    |
|                                            | drawing title: Proposed Section AA                                                                                                                                                                                    |                                                                                                     |                    |
|                                            | drawing no: 2FG - GS - 100                                                                                                                                                                                            |                                                                                                     |                    |
|                                            | date                                                                                                                                                                                                                  |                                                                                                     | /20 @A1<br>/40 @A3 |
|                                            | g                                                                                                                                                                                                                     | <b>reenway</b> archite                                                                              | ects               |
|                                            |                                                                                                                                                                                                                       | Branch Hill Mews, Branch Hill, London NW3 7L<br>+44 (0)20 7435 6091<br>www.greenwayarchitects.co.uk | I                  |