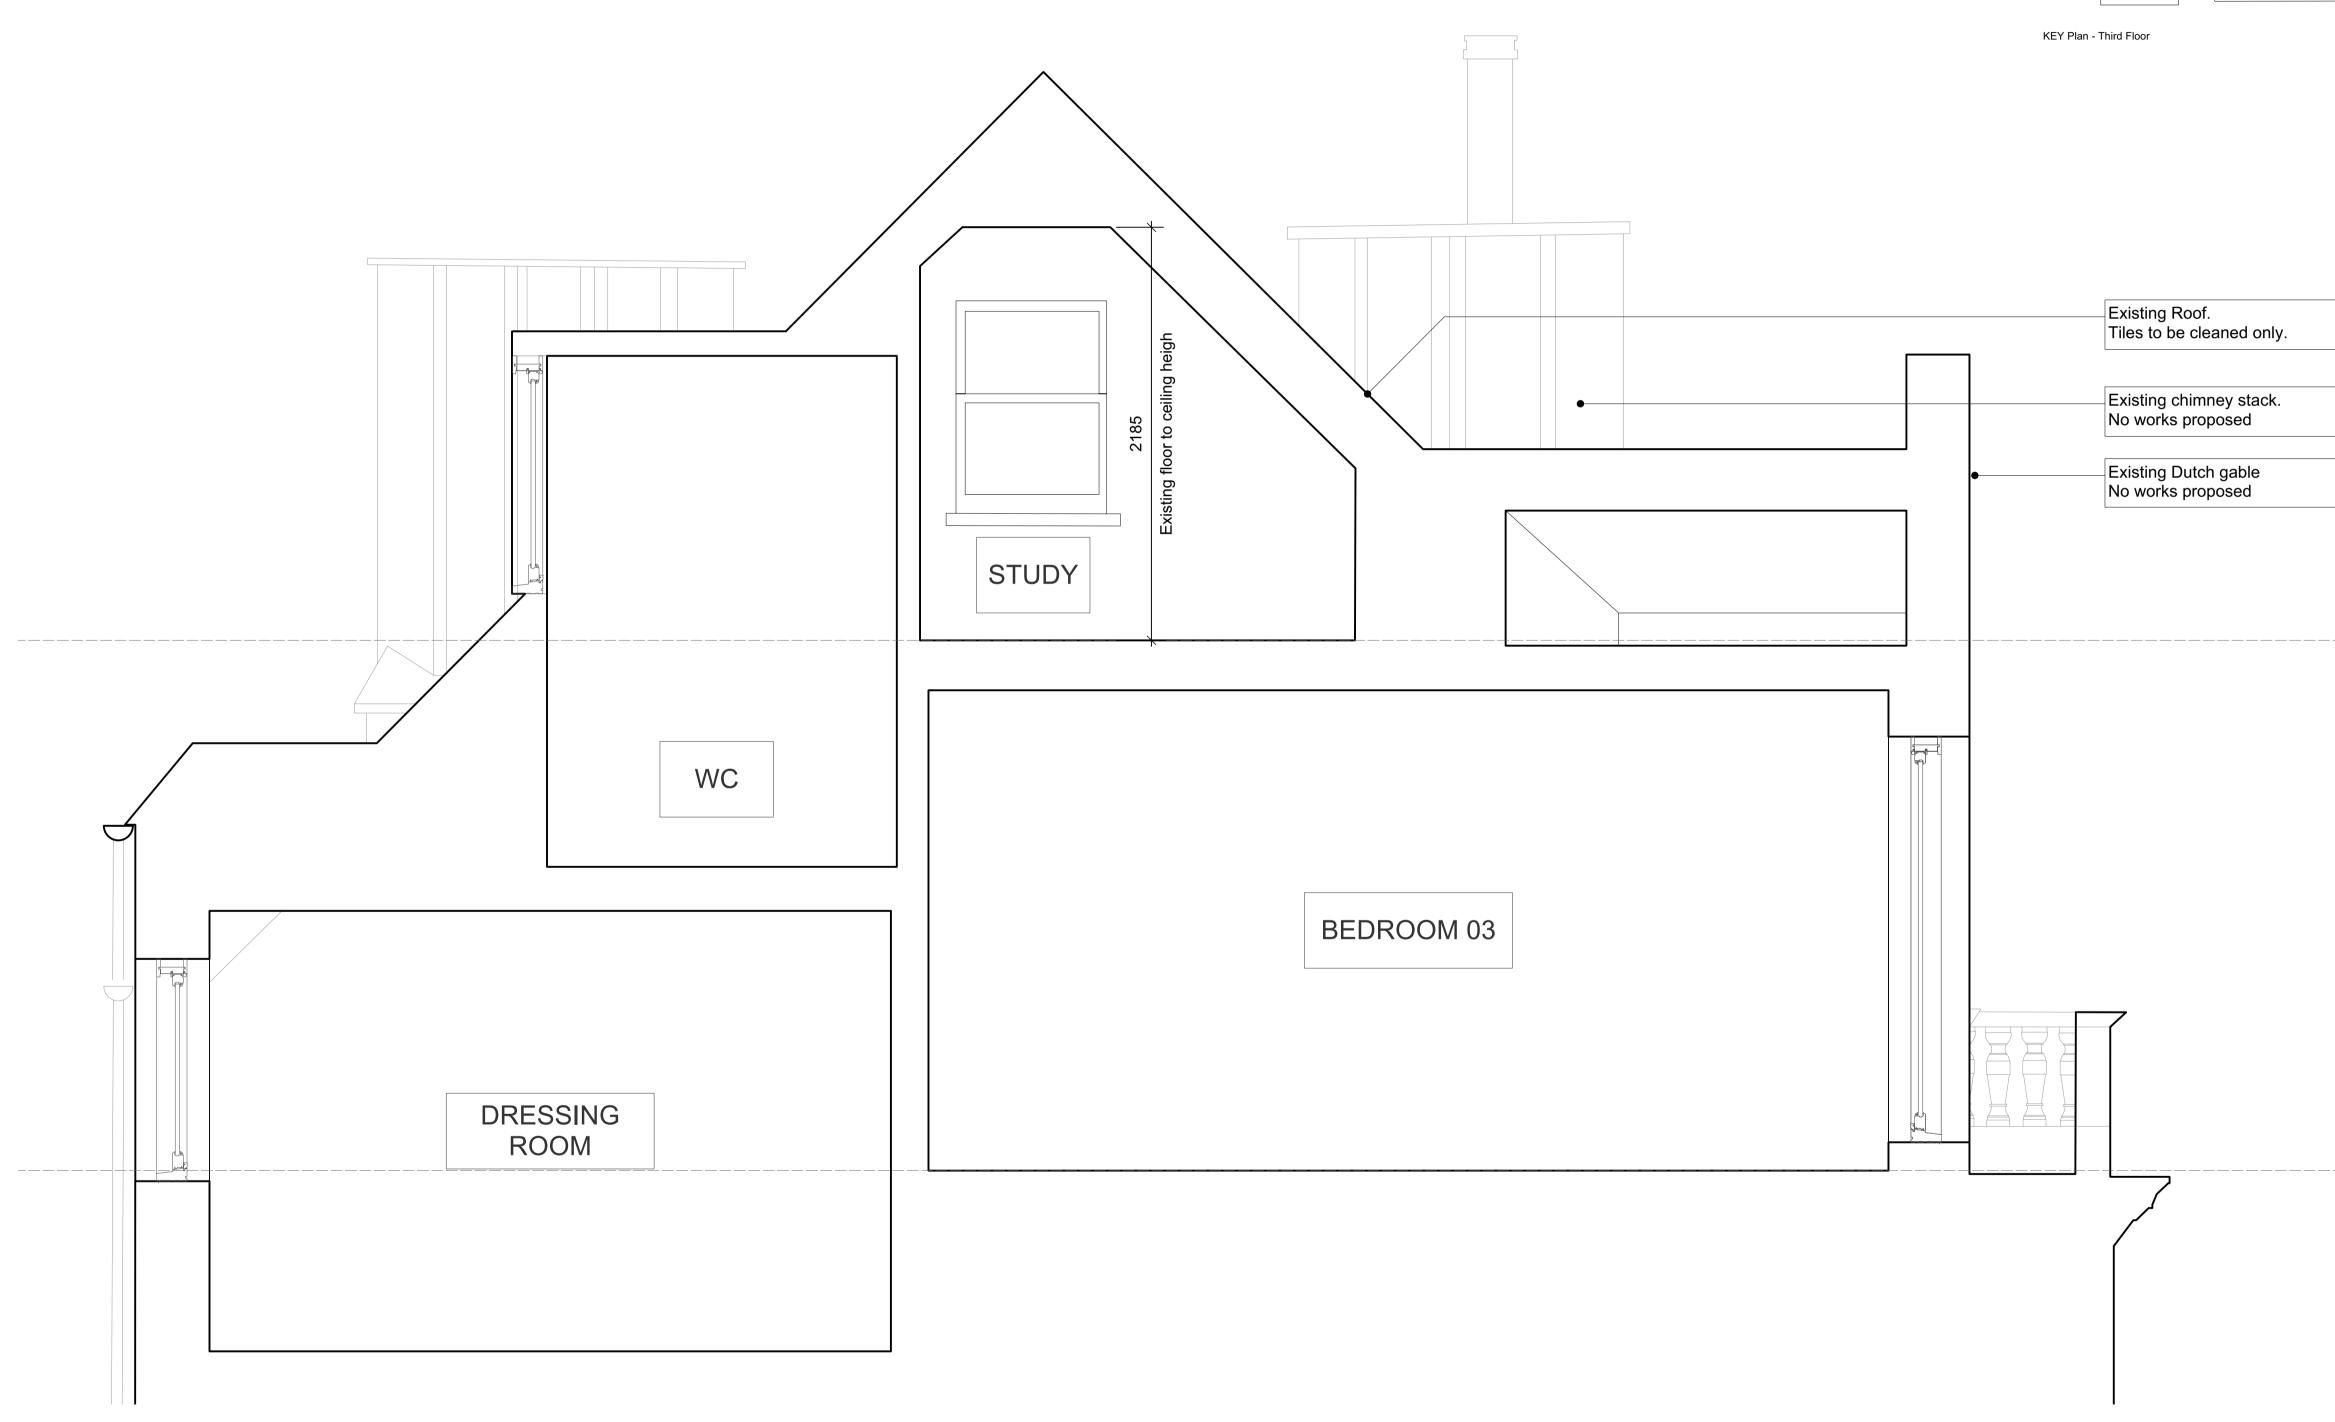

| REV P1 - Planning issue<br>Design<br>notes:<br>All dimensions must be confirmed on site<br>with the Architect. Any discrepencies on the<br>must be reported to the Architect prior to<br>being carried out on site. | the drawing                                                                                                                                                                                                                                                                                                                                                                                                                    |
|---------------------------------------------------------------------------------------------------------------------------------------------------------------------------------------------------------------------|--------------------------------------------------------------------------------------------------------------------------------------------------------------------------------------------------------------------------------------------------------------------------------------------------------------------------------------------------------------------------------------------------------------------------------|
|                                                                                                                                                                                                                     | rawing may<br>ins without<br>itects.<br>ns<br>AA<br>1/20 @A1<br>1/40 @A3                                                                                                                                                                                                                                                                                                                                                       |
|                                                                                                                                                                                                                     | Design   notes:   All dimensions must be confirmed on site with the Architect. Any discrepencies on the must be reported to the Architect prior to being carried out on site.   The copyright of this schedule / drawing reproduced in any form or by any mean the written permission of Greenway Architect   project: 2 Frognal Garder   drawing title: Existing Section   drawing no: 2FG - ES - 100   date: Jan 2025 scale: |