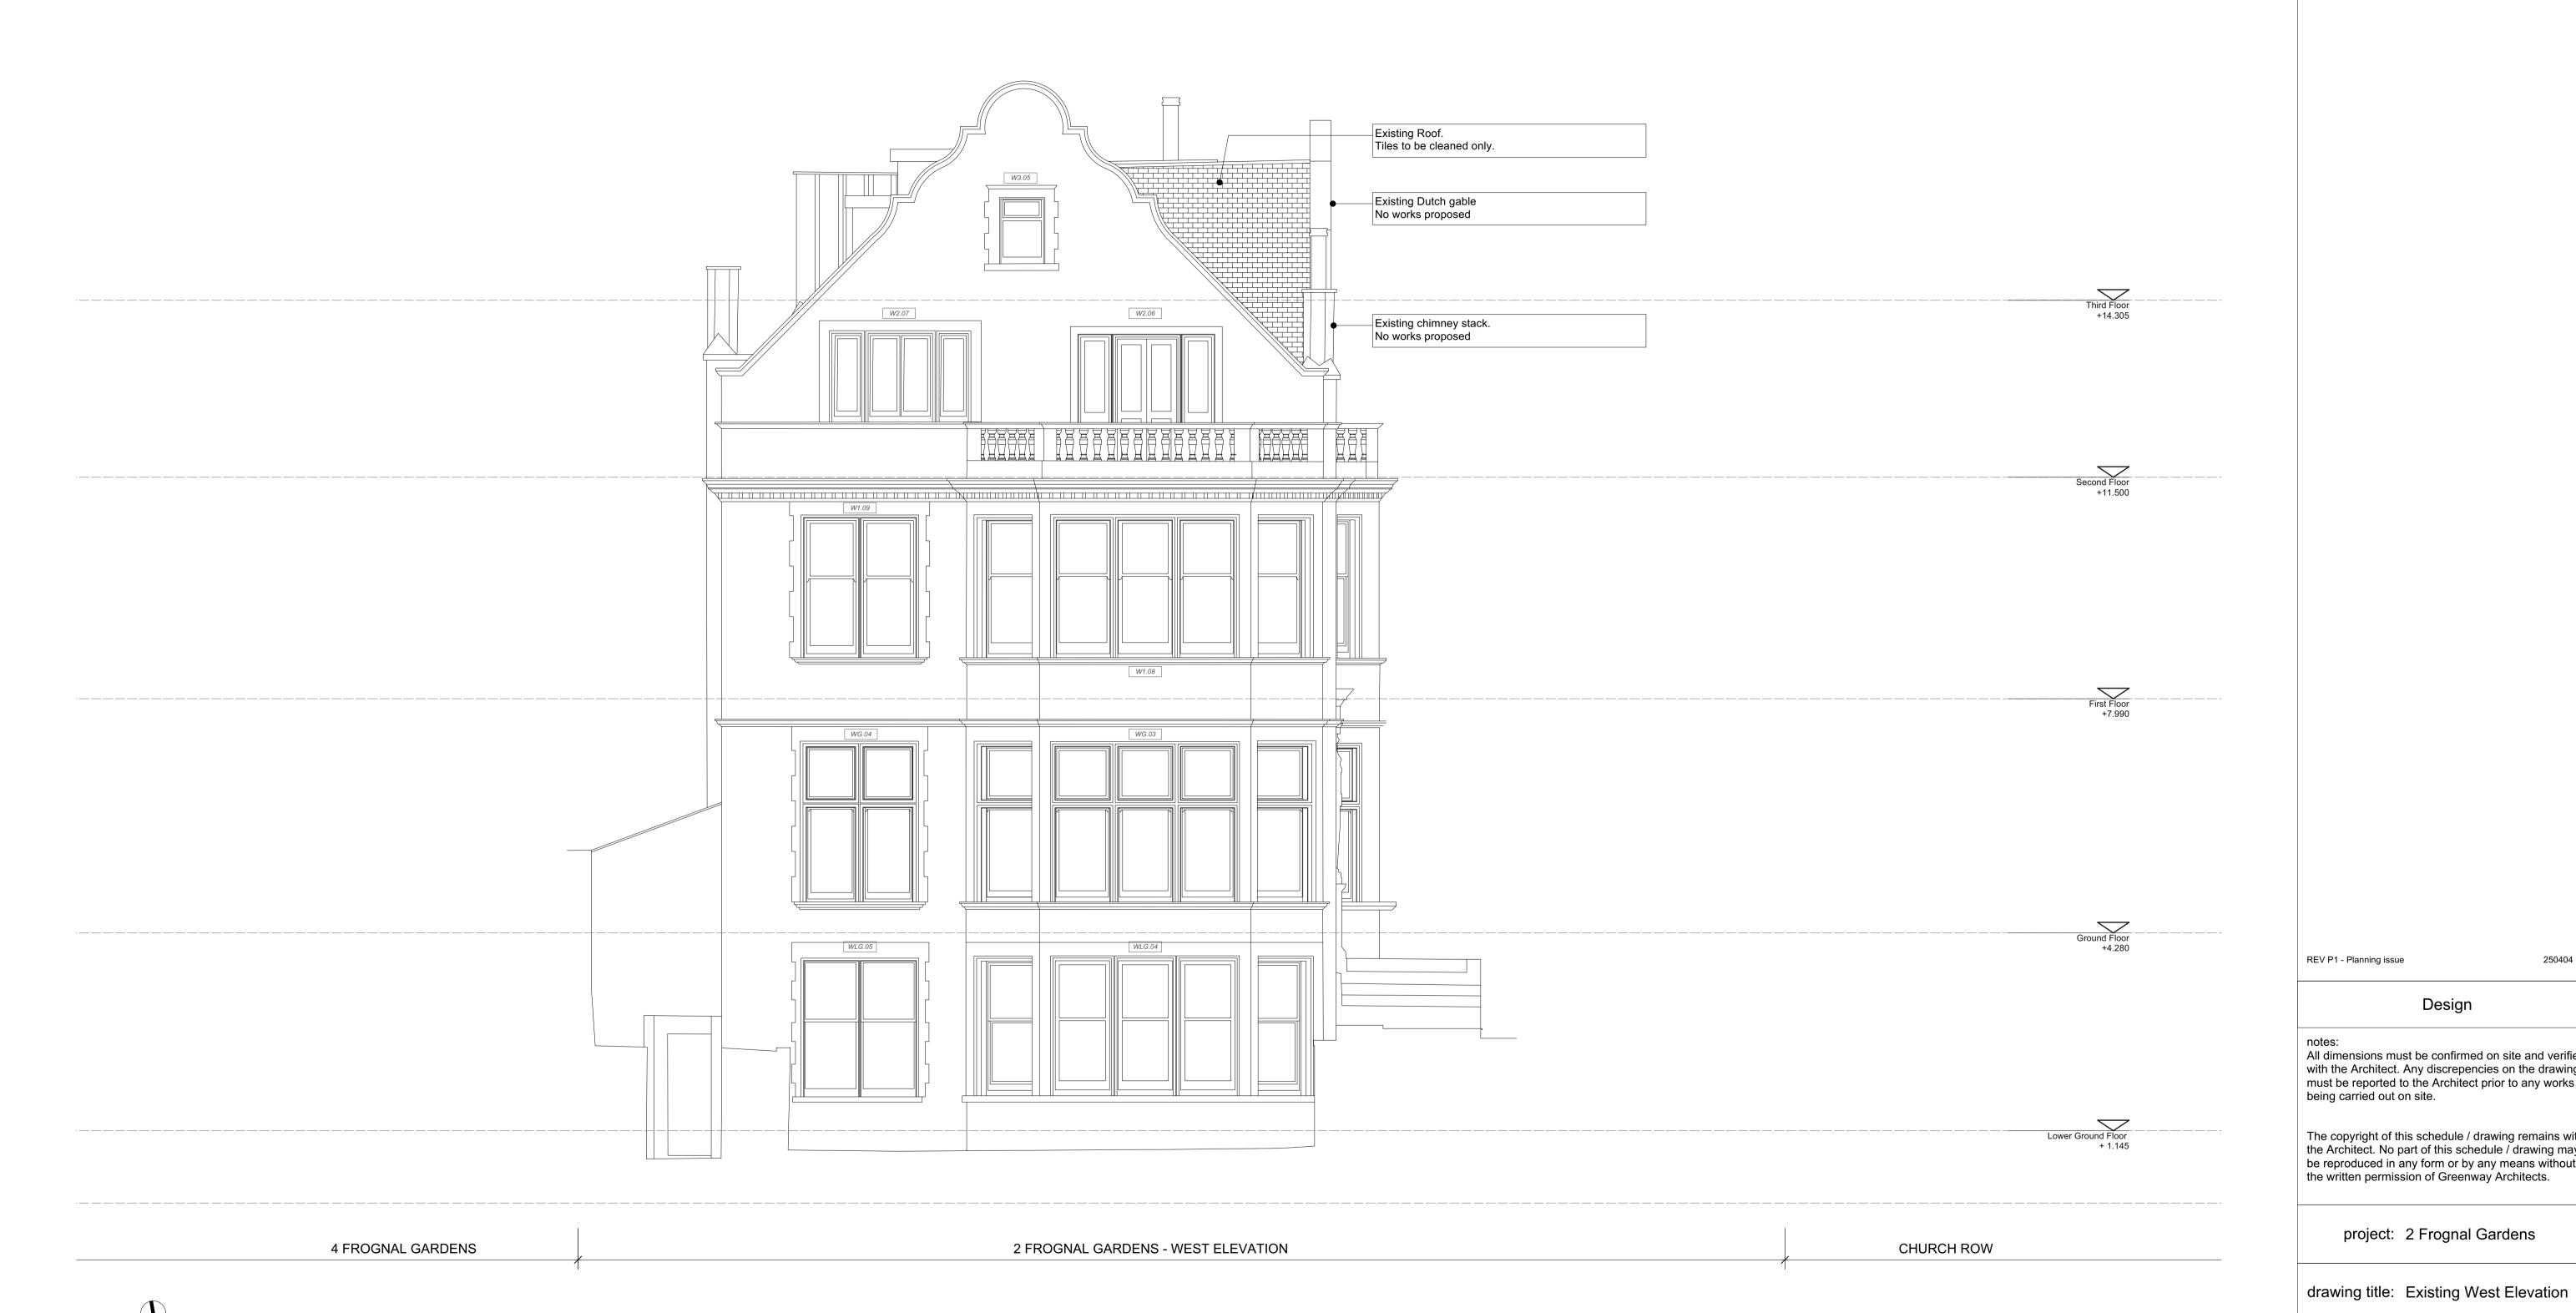

01 Two Frognal Gardens - existing West Elevation
Scale: 1/50

No works proposed to West elevation

REV P1 - Planning issue 250404 Design All dimensions must be confirmed on site and verified with the Architect. Any discrepencies on the drawing must be reported to the Architect prior to any works being carried out on site. The copyright of this schedule / drawing remains with the Architect. No part of this schedule / drawing may be reproduced in any form or by any means without the written permission of Greenway Architects. project: 2 Frognal Gardens