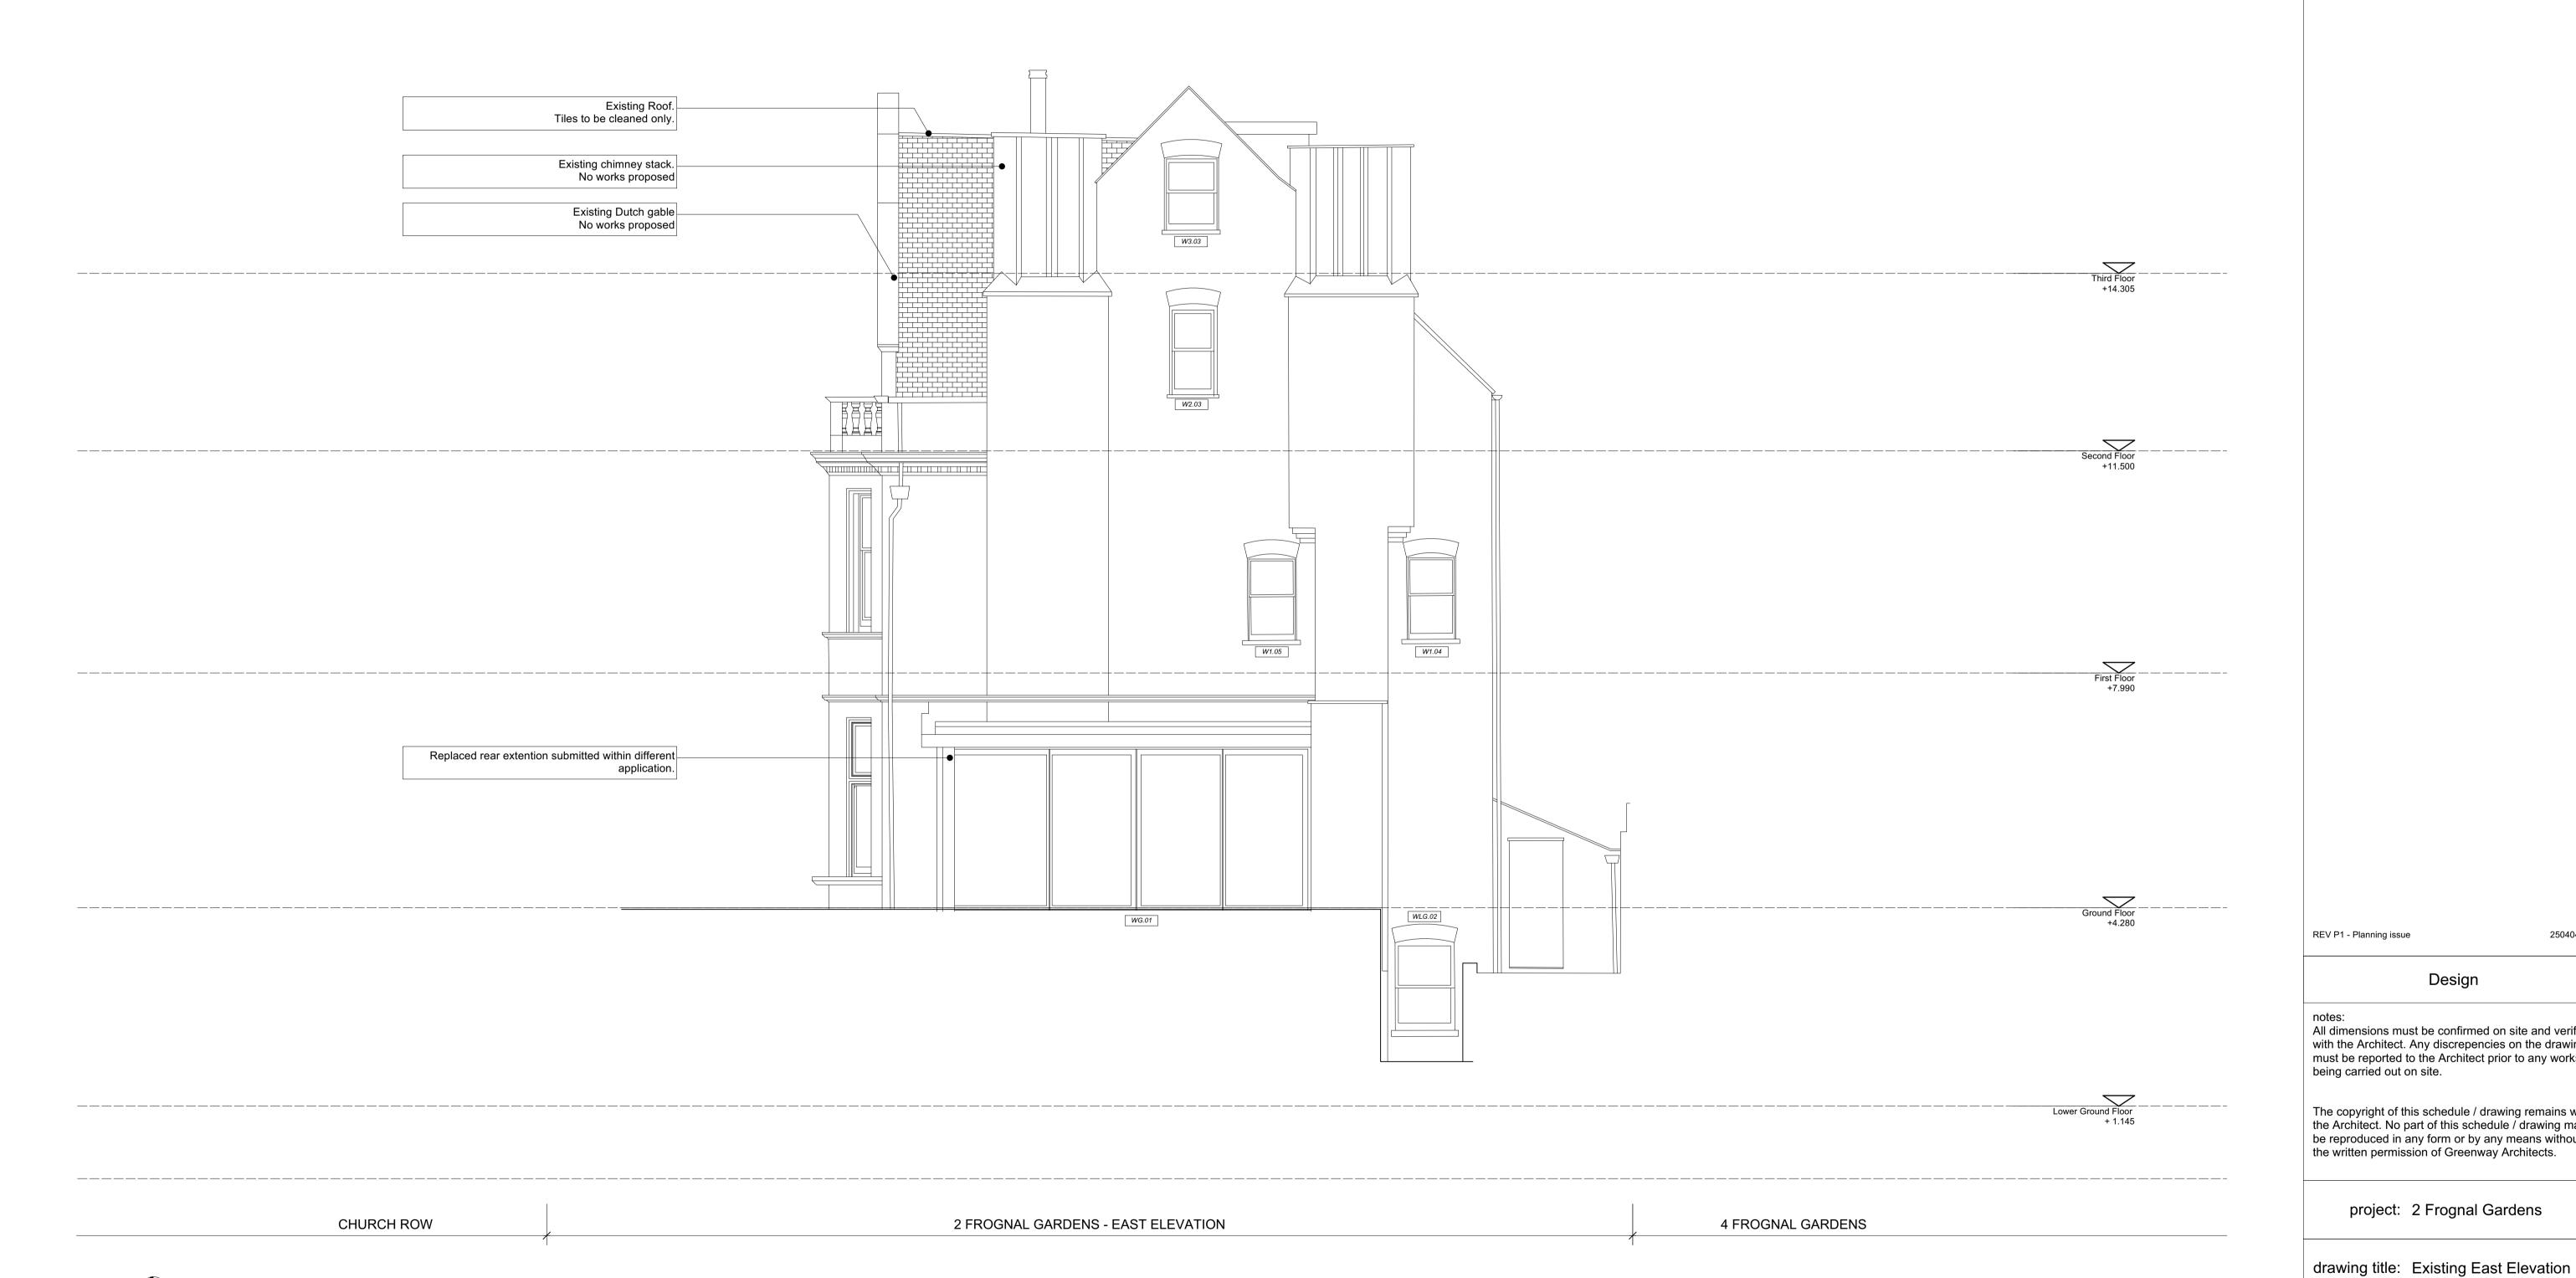

01 Two Frognal Gardens - existing East Elevation
Scale: 1/50

No works proposed to East elevation

REV P1 - Planning issue 250404 Design All dimensions must be confirmed on site and verified with the Architect. Any discrepencies on the drawing must be reported to the Architect prior to any works being carried out on site. The copyright of this schedule / drawing remains with the Architect. No part of this schedule / drawing may be reproduced in any form or by any means without the written permission of Greenway Architects. project: 2 Frognal Gardens