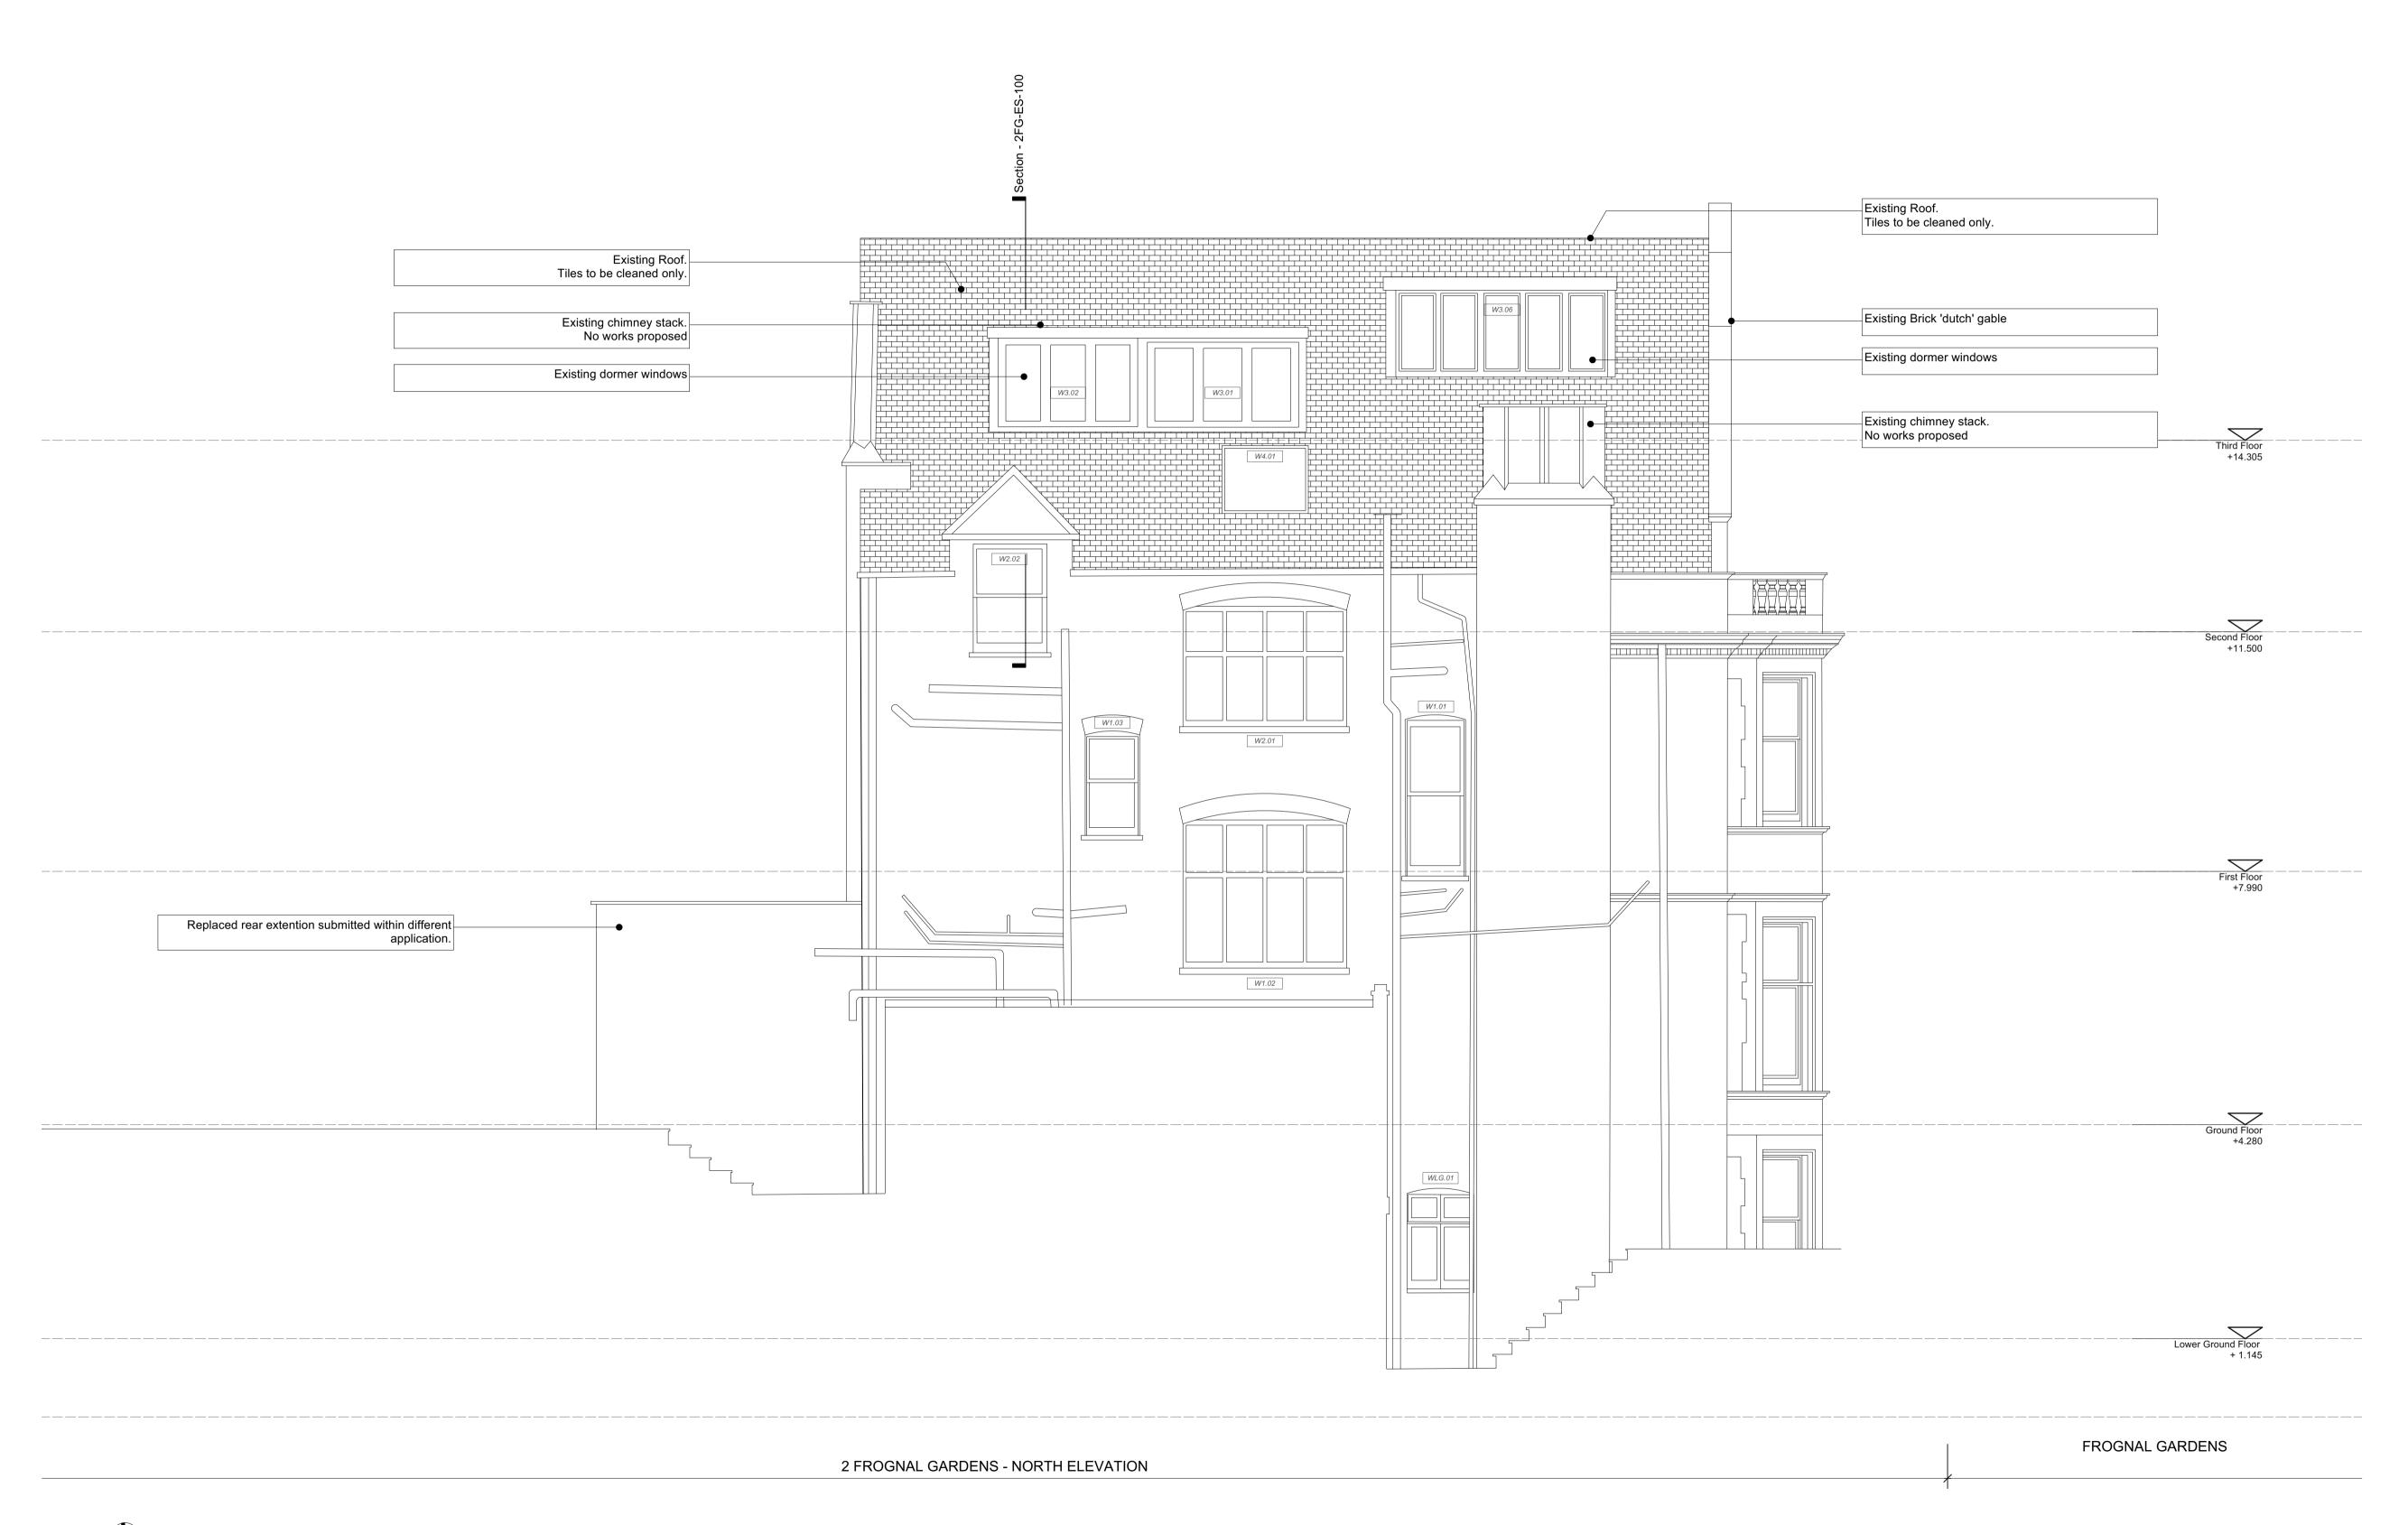

Two Frognal Gardens - existing North Elevation

Scale: 1/50

No works proposed to North elevation

REV P1 - Planning issue 250403 Design All dimensions must be confirmed on site and verified with the Architect. Any discrepencies on the drawing must be reported to the Architect prior to any works being carried out on site. The copyright of this schedule / drawing remains with the Architect. No part of this schedule / drawing may be reproduced in any form or by any means without the written permission of Greenway Architects. project: 2 Frognal Gardens drawing title: Existing North Elevation