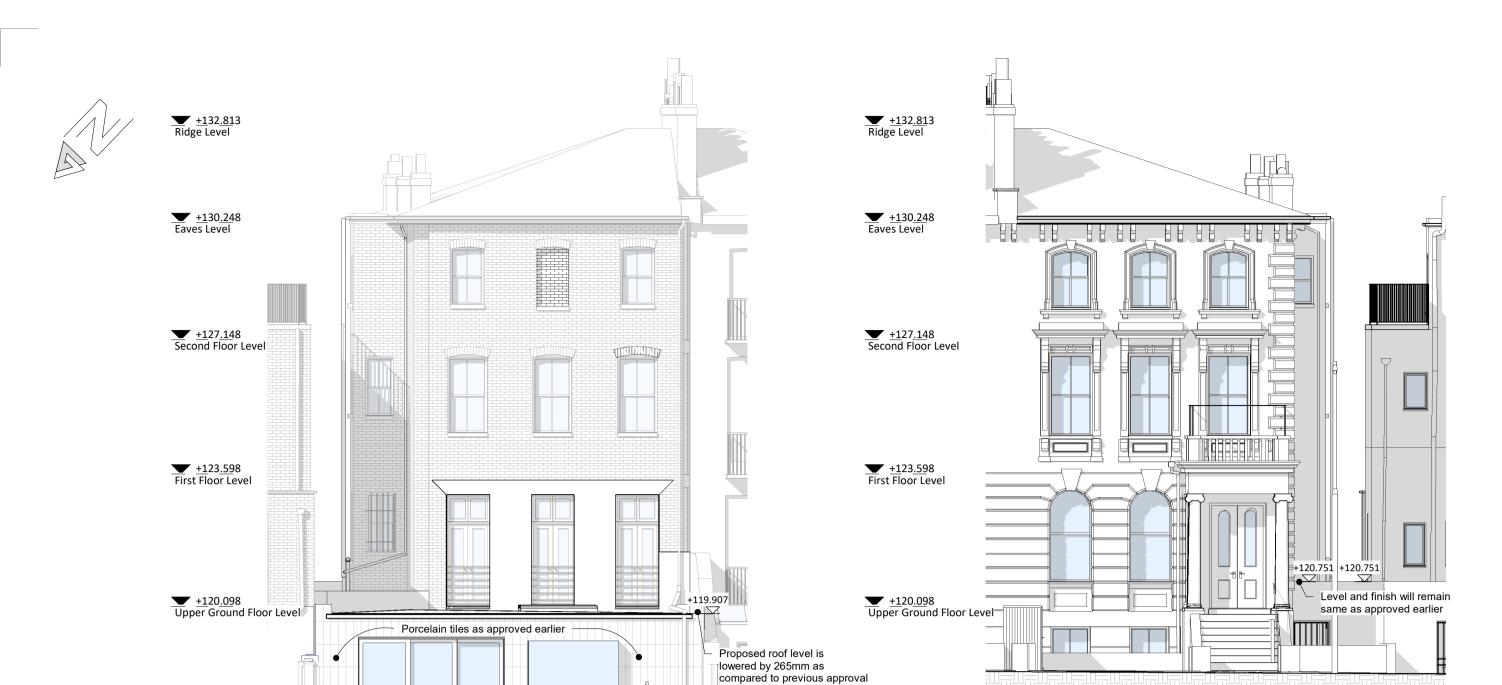

Proposed - No.27a South (Rear) Elevation
1:100

Proposed - No.27a North (Front) Elevation
1:100

sliding reduced in size as compared to previous approval

New Oriel window with

glass panes on all three sides Sliding and Oriel window are swapped;

reducing the visual impact of

extension to neighbouring properties

▼ ±130,248
Eaves Level

▼ ±127,148
Second Floor Level

▼ ±120,998
First Floor Level

Painted and render to match the existing

1 ±17,445
Lower Ground Floor Level

▼ ±17,445

Proposed - No.27a Section EE

+132.813 \_ Ridge Level A Description Control Control

DO NOT SCALE THIS DRAWING.

ALL DIMENSIONS ARE IN mm UNLESS NOTED OTHERWISE.

Proposed - No.27a Upper Ground Floor Plan

<u>+130.248</u> \_ Eaves Level +123.598 First Floor Level 150mm upstand added from previous planning to achieve the roof slope of 1 in 40 and to meet the requirements of the green roof manufacturer Bauder whose details have been approved by discharge of conditions approval. Note that this level is around 25cm below the level of the front courtyard wall so will not be visible from the street. level is same as approved which won't be visible from street +120.098 \_\_\_\_\_ Upper Ground Floor Level as the courtyard wall is higher Proposed roof level is lowered at level +120.751 by 265mm as compared to previous approval reducing the visual impact of extension from +118.332 the neighbouring properties +117.448 Lower Ground Floor Level +117.098 BTC datum Dropping the floor level by 2 steps due to change in party wall agreement with the upstairs neighbours which dropped the steel structure. Proposed - No.27a Section AA