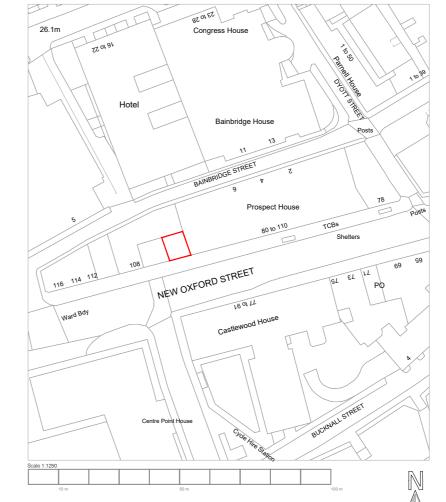

All outdoor furniture must be suitable for use outdoors and withstand the elements.

Red line denotes site location, associated with this application.

Map number: TQRQM25070125715450

Title: 104 New Oxford Street
Map Produced for: Sushidog
© Crown copyright and database rights 2025 OS 100042766
Project ID:
Date of Purchase: 11-03-2025
1 Years subscription from 11-03-2025 for 1 workstation.