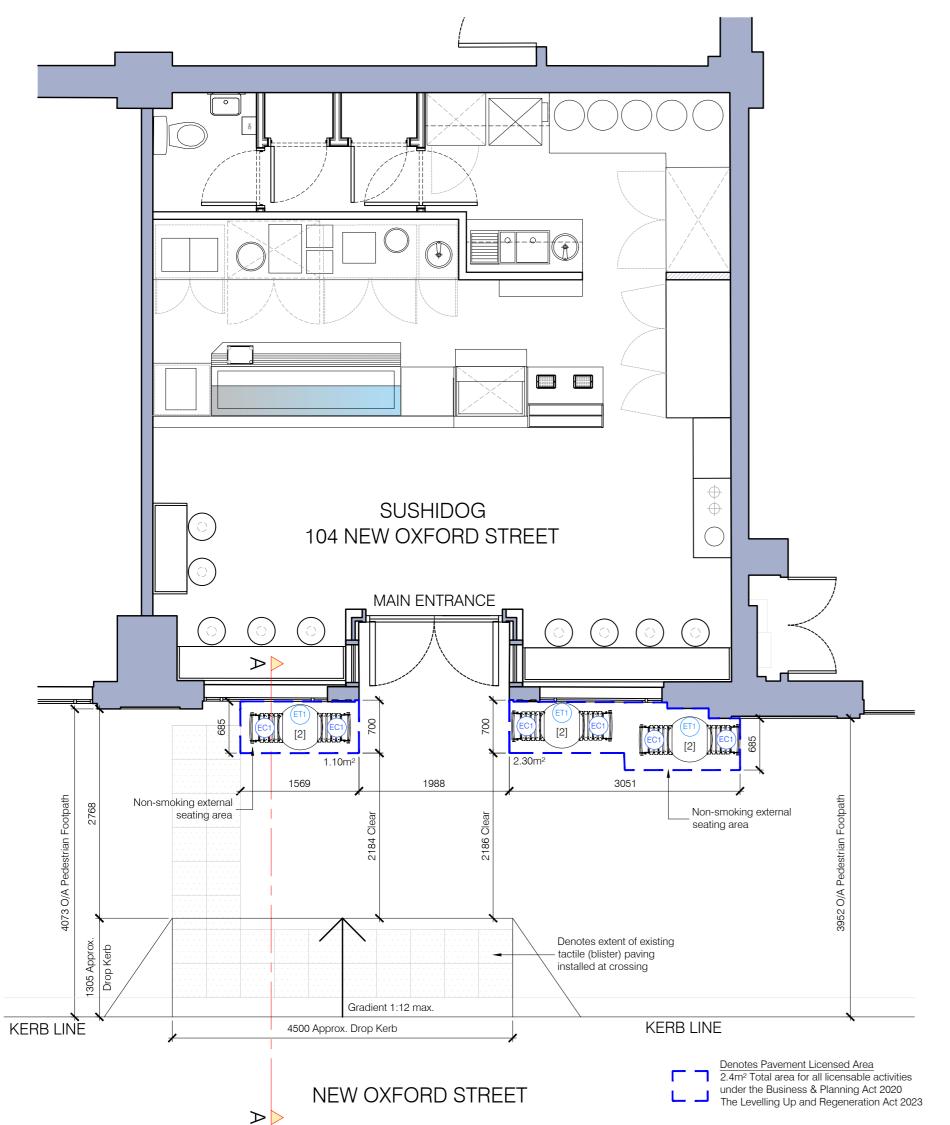

| Furniture - Outdoor - Furniture specialist |                                                                                                                              |     |                                     |         |
|--------------------------------------------|------------------------------------------------------------------------------------------------------------------------------|-----|-------------------------------------|---------|
| Ref <sup>1</sup>                           | Description                                                                                                                  | lmg | Upholstery/<br>Finish notes         | Quant's |
| EC1)                                       | Bolero Perth Pavement Style Steel Folding Chair Width: 380mm Height: 820mm Depth: 450mm Seat Height: 450mm Footprint: 0.16m² | 国国  | Steel powder<br>coated paint finish | 6       |
| ET1)                                       | Bolero Perth Pavement Style Steel Folding table Diameter: 600mm Height: 740mm Footprint: 0.28m²                              | M   | Steel powder<br>coated paint finish | 3       |

All outdoor furniture must be suitable for use outdoors and withstand the elements.

Red line denotes site location, associated with this application.

Map number: TQRQM25070125715450

Title: 104 New Oxford Street
Map Produced for: Sushidog
© Crown copyright and database rights 2025 OS 100042766
Project ID:
Date of Purchase: 11-03-2025
1 Years subscription from 11-03-2025 for 1 workstation.

## SUSHIDOG

104 New Oxford Street

London

WC1A 1HB

Pavement Licensing Plan

CHECKED KG JΗ SCALE @ A2

LONDON +44 (0) 20 7046 6556 BIRMINGHAM +44 (0) 121 321 3030 DALLAS +1972 807 9257

March 2025 As stated DRAWING NO. 5483/701 FOR APPROVAL

Photo showing crossing point clearance directly outside 104 New Oxford Street

685

Scale 1:50

2187 clear

4073 O/A Pedestrian Footpath

1305 Approx.

2768

Section A-A