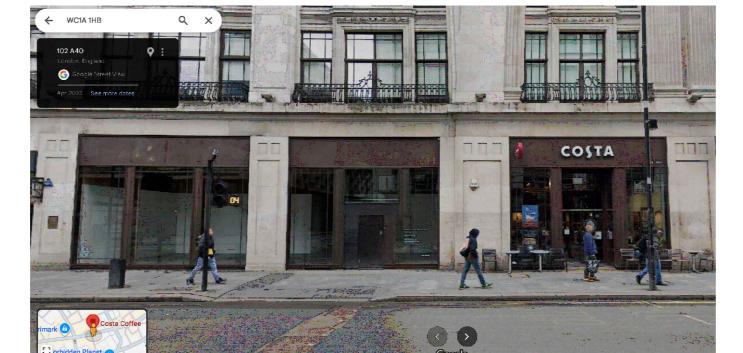

All outdoor furniture must be suitable for use outdoors and withstand the elements.

Red line denotes site location, associated with this application.

Map number: TQRQM25070125715450

Title: 104 New Oxford Street
Map Produced for: Sushidog
© Crown copyright and database rights 2025 OS 100042766
Project ID:
Date of Purchase: 11-03-2025
1 Years subscription from 11-03-2025 for 1 workstation.

Photo showing crossing point clearance directly outside 104 New Oxford Street

685

Scale 1:50

2187 clear

4073 O/A Pedestrian Footpath

1305 Approx.

2768

Section A-A