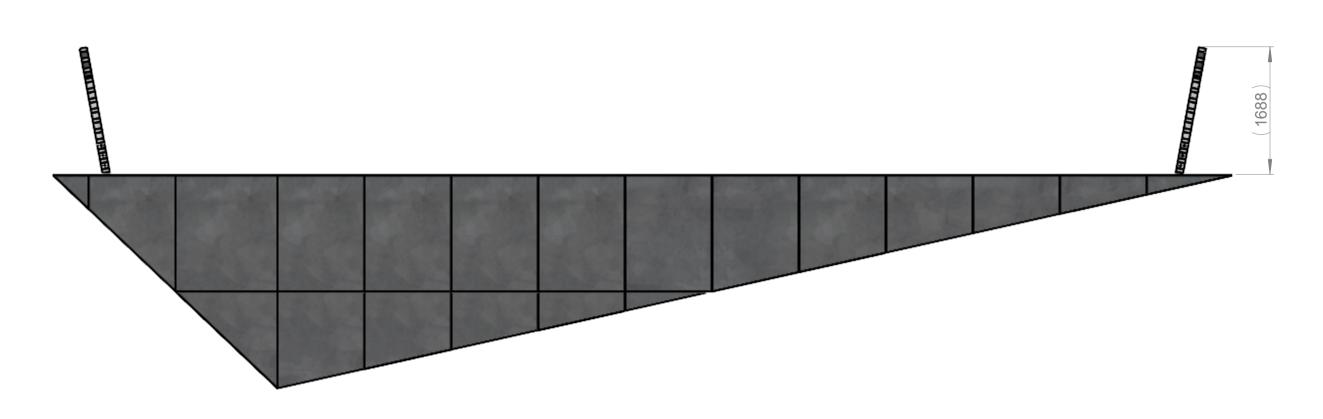

© PLAN EVELATION

15600

|  |  | N. N. | N. N. |  |  |
|--|--|-------|-------|--|--|
|  |  |       |       |  |  |

© FRONT ELEVATION

© SIDE ELEVATION

Notes:

- Do not scale drawings, use
- figured dimensions only.
  All dimensions to be checked on site. Discrepancies to be reported to the millimetre project manager immediately.
- immediately.
  For structural specifications see project specific specification documentation.
- Information not to be used other than as defined by the drawing status.
- © this drawing is the property of millimetre Itd and may not be reproduced without permission.

Status DRAFT Drawing Approval

Client Signature

Date

© PLAN EVELATION

© FRONT ELEVATION

© SIDE ELEVATION

Notes:

- Do not scale drawings, use figured dimensions only.
- All dimensions to be checked on site. Discrepancies to be reported to the millimetre project manager immediately.
- For structural specifications see project specific specification documentation.
- Information not to be used other than as defined by the drawing status.
- © this drawing is the property of millimetre Itd and may not be reproduced without permission.