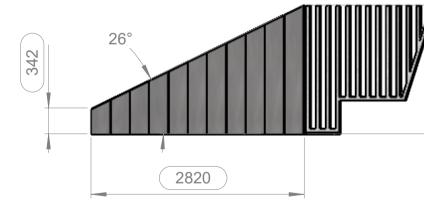

© PLAN EVELATION

15600

|  |  | N. N. | N. N. |  |  |
|--|--|-------|-------|--|--|
|  |  |       |       |  |  |

© FRONT ELEVATION

© SIDE ELEVATION

Notes:

- Do not scale drawings, use
- figured dimensions only.
  All dimensions to be checked on site. Discrepancies to be reported to the millimetre project manager immediately.
- immediately.
  For structural specifications see project specific specification documentation.
- Information not to be used other than as defined by the drawing status.
- © this drawing is the property of millimetre Itd and may not be reproduced without permission.

Status DRAFT Drawing Approval

Client Signature

Date

© PLAN EVELATION

© FRONT ELEVATION

© SIDE ELEVATION

Notes:

- Do not scale drawings, use figured dimensions only.
- All dimensions to be checked on site. Discrepancies to be reported to the millimetre project manager immediately.
- For structural specifications see project specific specification documentation.
- Information not to be used other than as defined by the drawing status.
- © this drawing is the property of millimetre Itd and may not be reproduced without permission.