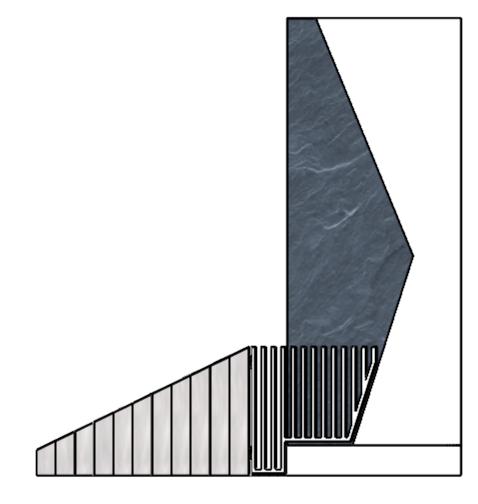

© PLAN EVELATION

15600

|  |  | N. N. | N. N. |  |  |
|--|--|-------|-------|--|--|
|  |  |       |       |  |  |

© FRONT ELEVATION

© SIDE ELEVATION

Notes:

- Do not scale drawings, use
- figured dimensions only.
  All dimensions to be checked on site. Discrepancies to be reported to the millimetre project manager immediately.
- immediately.
  For structural specifications see project specific specification documentation.
- Information not to be used other than as defined by the drawing status.
- © this drawing is the property of millimetre Itd and may not be reproduced without permission.

Status DRAFT Drawing Approval

Client Signature

Date

© PLAN EVELATION

© FRONT ELEVATION

© SIDE ELEVATION

Notes:

- Do not scale drawings, use figured dimensions only.
- All dimensions to be checked on site. Discrepancies to be reported to the millimetre project manager immediately.
- For structural specifications see project specific specification documentation.
- Information not to be used other than as defined by the drawing status.
- © this drawing is the property of millimetre Itd and may not be reproduced without permission.