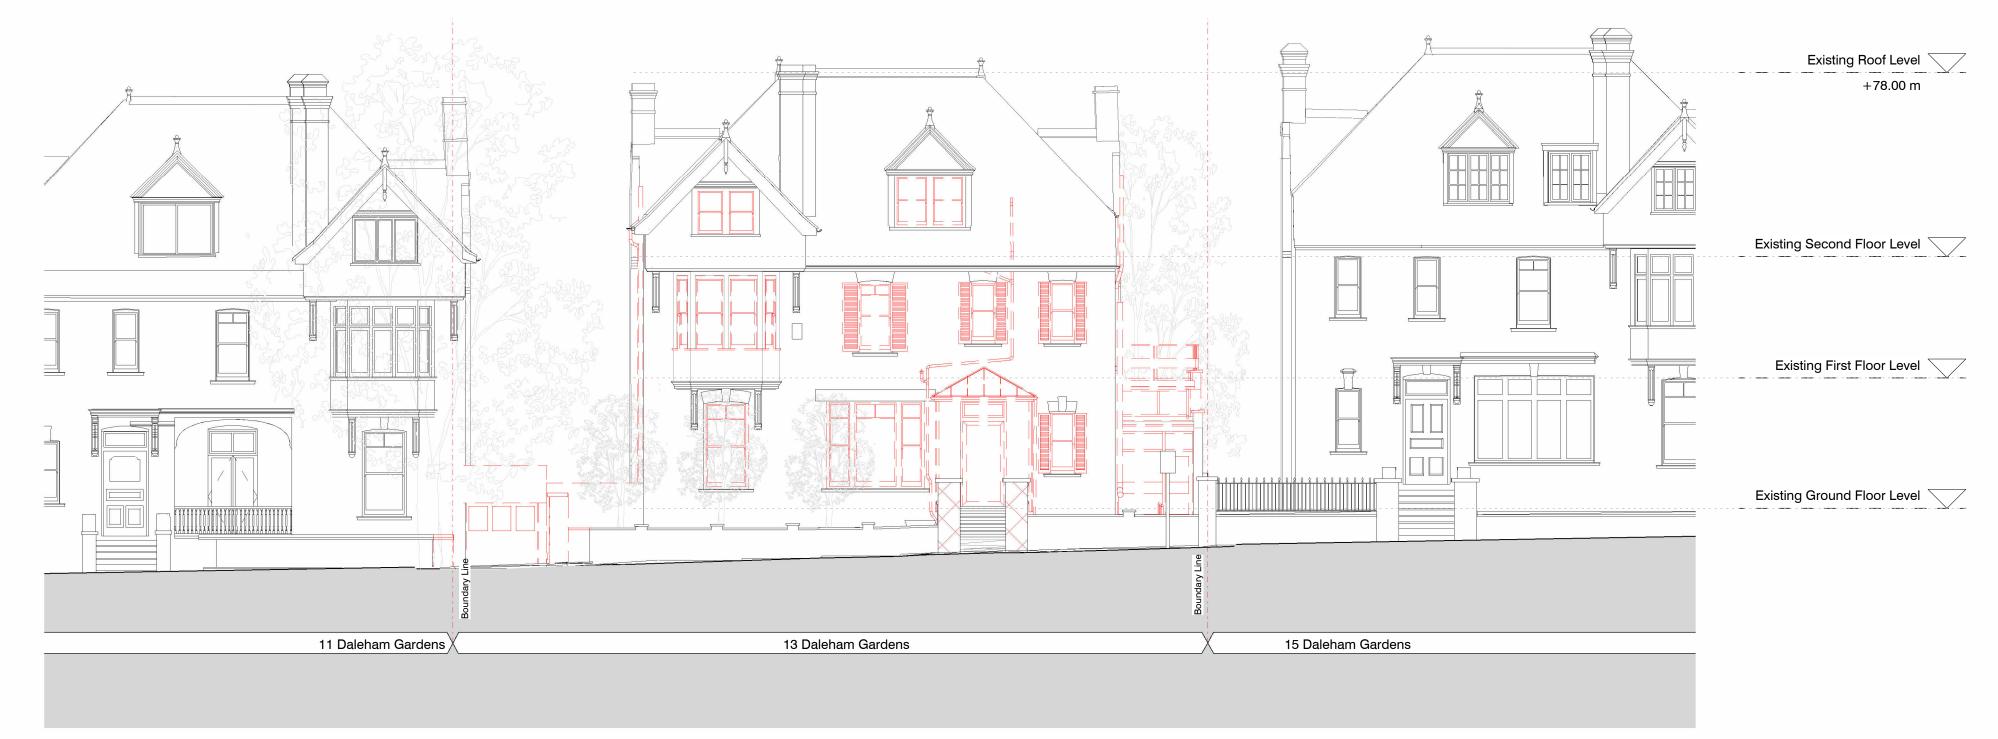

Demolition East Elevation (Street)
P\_2100 1:100

P\_2100 Proposed East Elevation (Street)
1:100

| Project Numb                                                                        | oer:                                                                                             |                                              |                              | 2400             |
|-------------------------------------------------------------------------------------|--------------------------------------------------------------------------------------------------|----------------------------------------------|------------------------------|------------------|
| Client:                                                                             |                                                                                                  |                                              | Priv                         | /ate Clie        |
| Date:                                                                               |                                                                                                  |                                              |                              | Jul '2           |
| Scale:                                                                              |                                                                                                  | 1:100@A1 / 1:200@A                           |                              |                  |
| Project:                                                                            | 13 D                                                                                             | 13 Daleham Gardens, London NW                |                              |                  |
| Drawing Title                                                                       | Demol                                                                                            | Demolition & Proposed East Elevation (Street |                              |                  |
| Drawing No:                                                                         |                                                                                                  | P_2100                                       |                              | Rev:             |
| Drawn:                                                                              | Appro<br>CF                                                                                      | ved by:<br>AMB                               | Signed:                      | CL               |
|                                                                                     | <b>\</b>                                                                                         | V                                            | 1arek<br>Vojciec<br>Archited |                  |
| 66-68 Margaret Street W1                                                            |                                                                                                  | T. 020 7580 9336                             |                              | www.mw-a.co      |
|                                                                                     |                                                                                                  | used to calculate are                        | o be their responsibil       | ty. Do not scale |
| drawings. All work must c                                                           | d on site by the contractor at<br>comply with relevant British S<br>e reported to the architect. |                                              | g negulations require        |                  |
| No implied license exists.<br>dimensions to be checked<br>drawings. All work must c | d on site by the contractor a<br>omply with relevant British S                                   |                                              | y neguiations require        |                  |