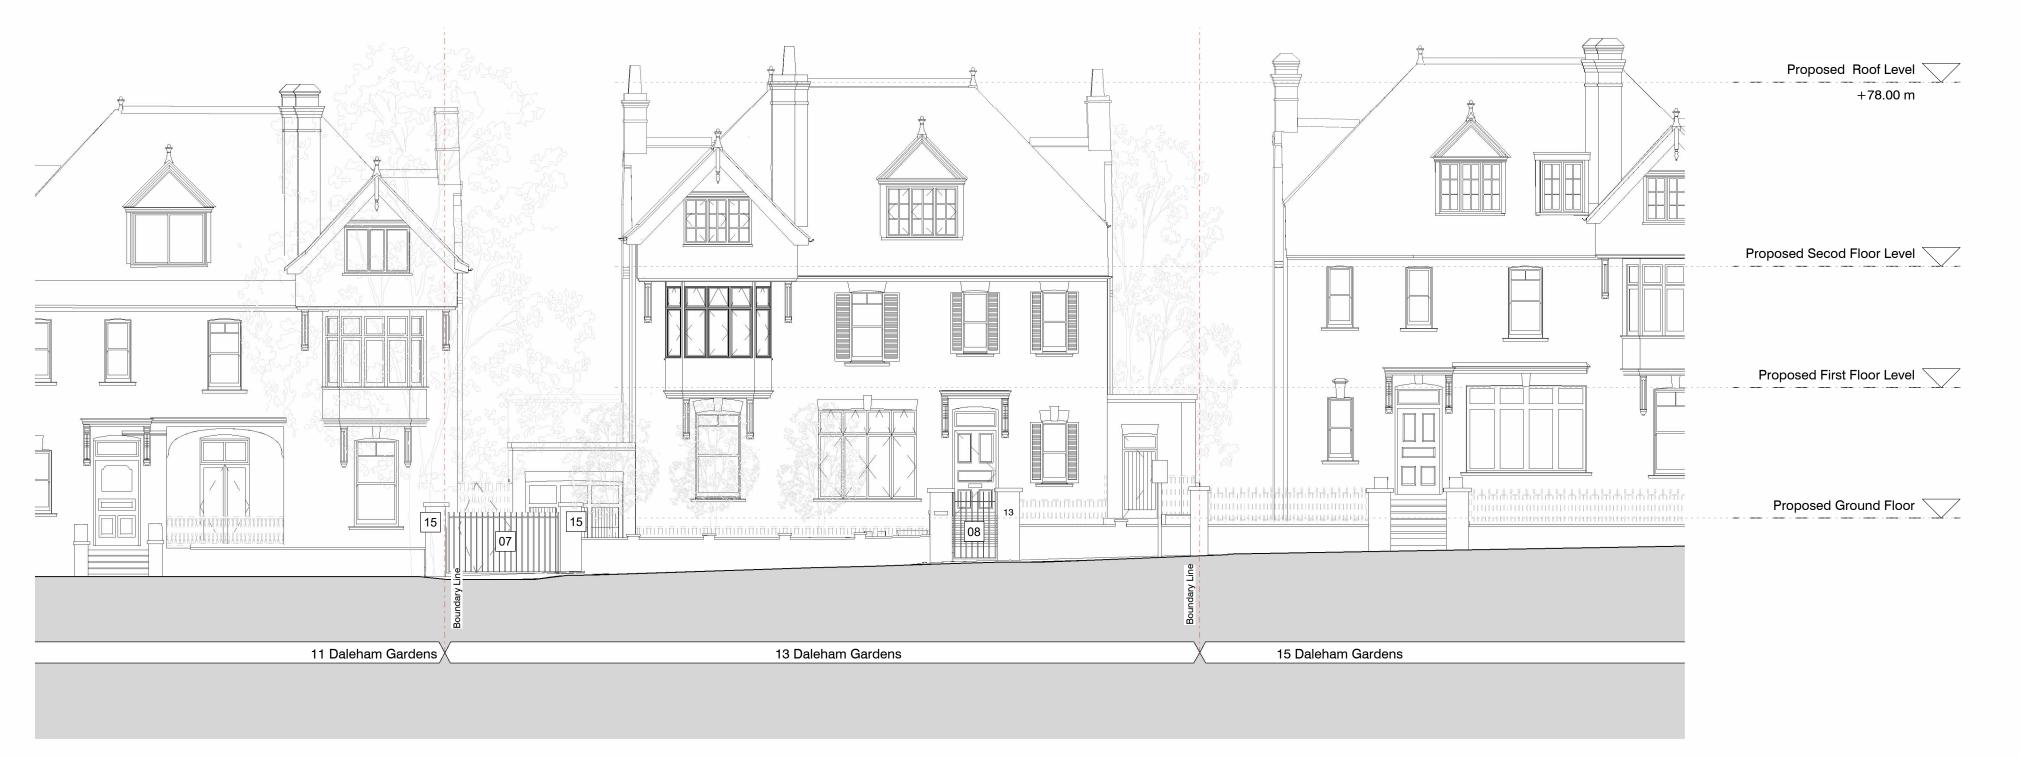

Demolition East Elevation (Street)
P\_2100 1:100

P\_2100 Proposed East Elevation (Street)
1:100

| Project Numb                                                                        | oer:                                                                                             |                                              |                              | 2400             |
|-------------------------------------------------------------------------------------|--------------------------------------------------------------------------------------------------|----------------------------------------------|------------------------------|------------------|
| Client:                                                                             |                                                                                                  |                                              | Priv                         | /ate Clie        |
| Date:                                                                               |                                                                                                  |                                              |                              | Jul '2           |
| Scale:                                                                              |                                                                                                  | 1:100@A1 / 1:200@A                           |                              |                  |
| Project:                                                                            | 13 D                                                                                             | 13 Daleham Gardens, London NW                |                              |                  |
| Drawing Title                                                                       | Demol                                                                                            | Demolition & Proposed East Elevation (Street |                              |                  |
| Drawing No:                                                                         |                                                                                                  | P_2100                                       |                              | Rev:             |
| Drawn:                                                                              | Appro<br>CF                                                                                      | ved by:<br>AMB                               | Signed:                      | CL               |
|                                                                                     | <b>\</b>                                                                                         | V                                            | 1arek<br>Vojciec<br>Archited |                  |
| 66-68 Margaret Street W1                                                            |                                                                                                  | T. 020 7580 9336                             |                              | www.mw-a.co      |
|                                                                                     |                                                                                                  | used to calculate are                        | o be their responsibil       | ty. Do not scale |
| drawings. All work must c                                                           | d on site by the contractor at<br>comply with relevant British S<br>e reported to the architect. |                                              | g negulations require        |                  |
| No implied license exists.<br>dimensions to be checked<br>drawings. All work must c | d on site by the contractor a<br>omply with relevant British S                                   |                                              | y neguiations require        |                  |