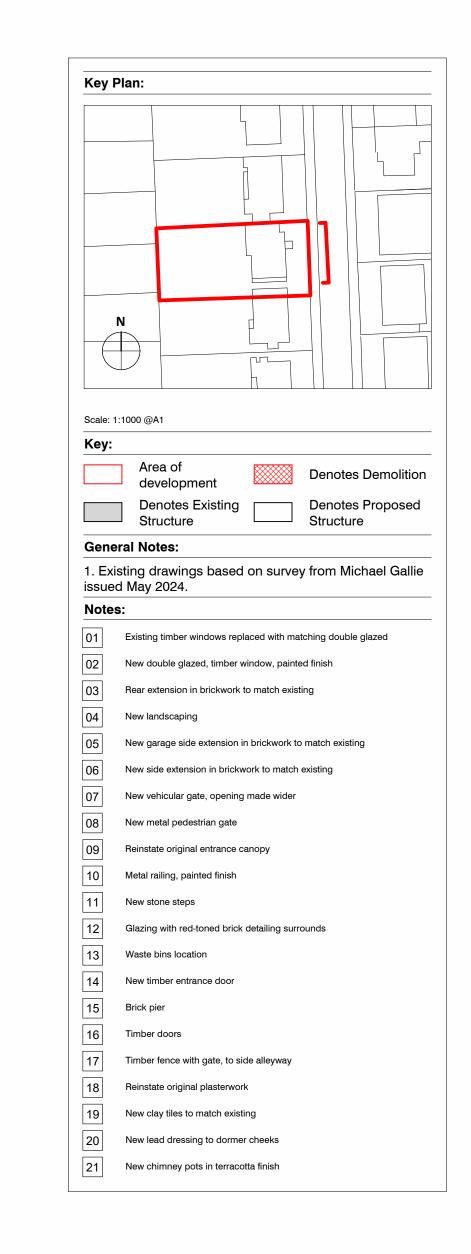

Demolition East Elevation (Street)
P\_2100 1:100

P\_2100 Proposed East Elevation (Street)
1:100

| Project Numb                                                                        | oer:                                                                                             |                                              |                              | 2400             |
|-------------------------------------------------------------------------------------|--------------------------------------------------------------------------------------------------|----------------------------------------------|------------------------------|------------------|
| Client:                                                                             |                                                                                                  |                                              | Priv                         | /ate Clie        |
| Date:                                                                               |                                                                                                  |                                              |                              | Jul '2           |
| Scale:                                                                              |                                                                                                  | 1:100@A1 / 1:200@A                           |                              |                  |
| Project:                                                                            | 13 D                                                                                             | 13 Daleham Gardens, London NW                |                              |                  |
| Drawing Title                                                                       | Demol                                                                                            | Demolition & Proposed East Elevation (Street |                              |                  |
| Drawing No:                                                                         |                                                                                                  | P_2100                                       |                              | Rev:             |
| Drawn:                                                                              | Appro<br>CF                                                                                      | ved by:<br>AMB                               | Signed:                      | CL               |
|                                                                                     | <b>\</b>                                                                                         | V                                            | 1arek<br>Vojciec<br>Archited |                  |
| 66-68 Margaret Street W1                                                            |                                                                                                  | T. 020 7580 9336                             |                              | www.mw-a.co      |
|                                                                                     |                                                                                                  | used to calculate are                        | o be their responsibil       | ty. Do not scale |
| drawings. All work must c                                                           | d on site by the contractor at<br>comply with relevant British S<br>e reported to the architect. |                                              | g negulations require        |                  |
| No implied license exists.<br>dimensions to be checked<br>drawings. All work must c | d on site by the contractor a<br>omply with relevant British S                                   |                                              | y neguiations require        |                  |