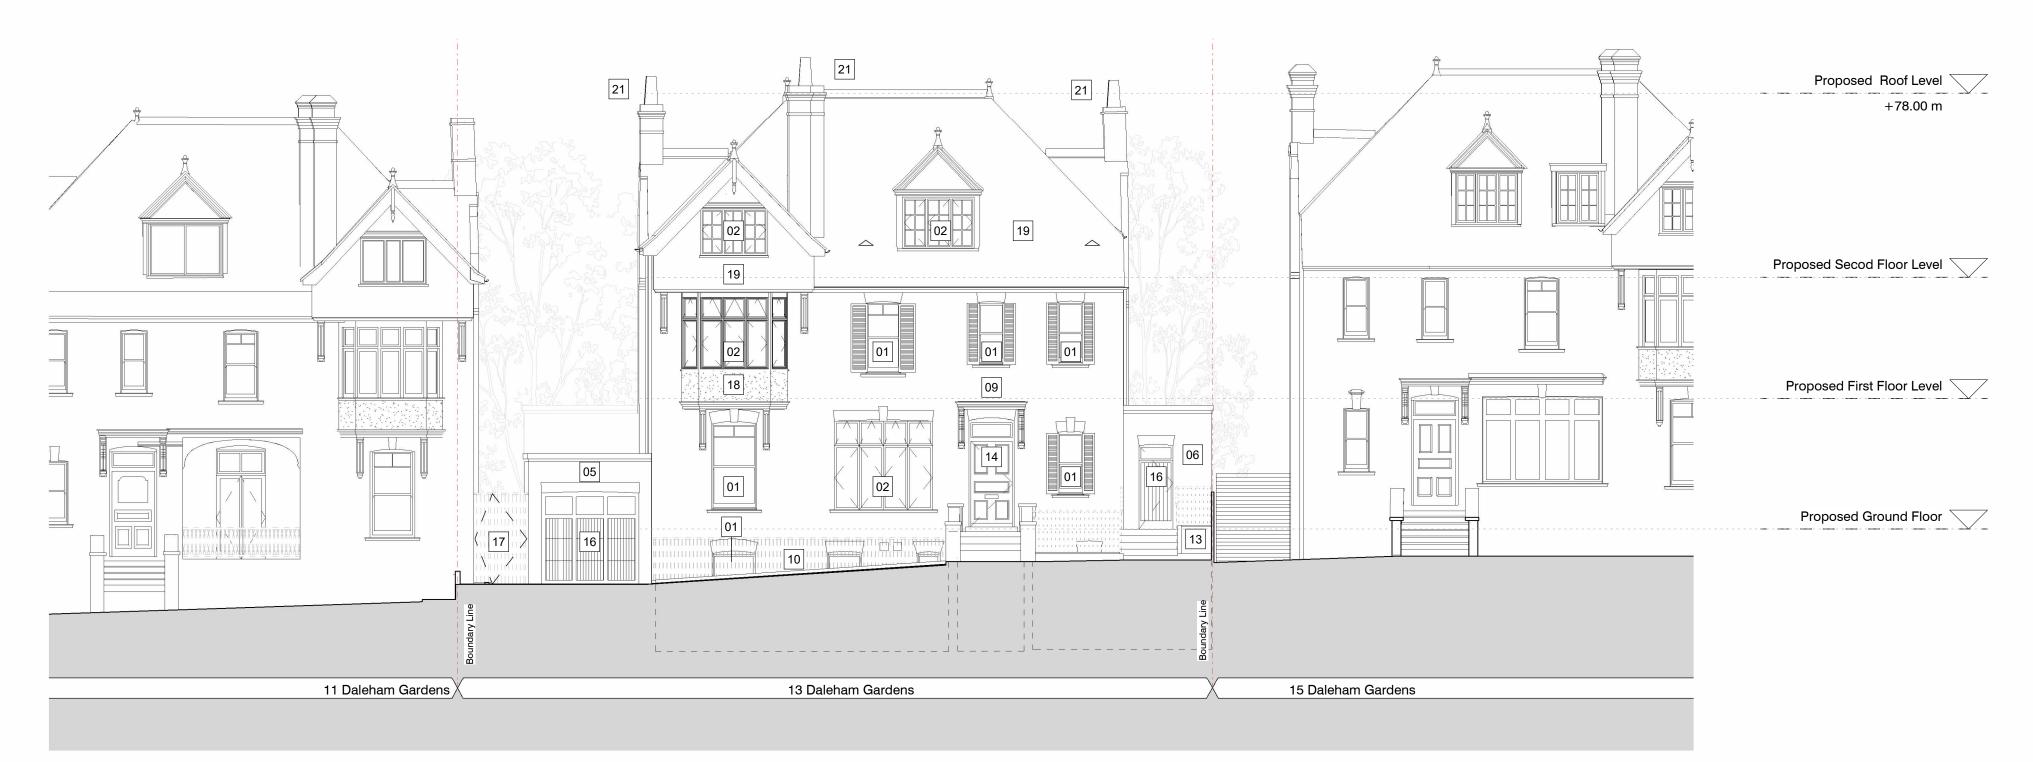

| Project Nu                    | umber:                                                        | 24003                                                                                              |            |                           |                  |
|-------------------------------|---------------------------------------------------------------|----------------------------------------------------------------------------------------------------|------------|---------------------------|------------------|
| Client:                       |                                                               |                                                                                                    |            | Priv                      | vate Client      |
| Date:                         |                                                               |                                                                                                    |            |                           | Jul '24          |
| Scale:                        |                                                               | 1:100@A1 / 1:200@A3                                                                                |            |                           |                  |
| Project:                      |                                                               | 13 Daleham Gardens, London NW3                                                                     |            |                           |                  |
| Drawing Title:                |                                                               | Demolition & Proposed East Elevation (Front)                                                       |            |                           |                  |
| Drawing No:                   |                                                               | P_210                                                                                              |            | P_2101                    | Rev:             |
| Drawn:                        | CF                                                            | Approved by:                                                                                       |            | Signed:                   | CL               |
| <b>\</b>                      |                                                               |                                                                                                    | W          | arek<br>ojciec<br>rchitec | howski<br>:ts    |
| 66-68 Margaret Street W1W 8SR |                                                               | T. 020 7580 9336                                                                                   |            | 3                         | www.mw-a.co.uk   |
| dimensions to be c            | exists. This drawing<br>hecked on site by<br>must comply with | ng should not be used to calcul<br>the contractor and such dimen<br>relevant British Standards and | sions to b | e their responsibili      | ty. Do not scale |
|                               |                                                               |                                                                                                    |            |                           |                  |
|                               |                                                               |                                                                                                    |            |                           |                  |