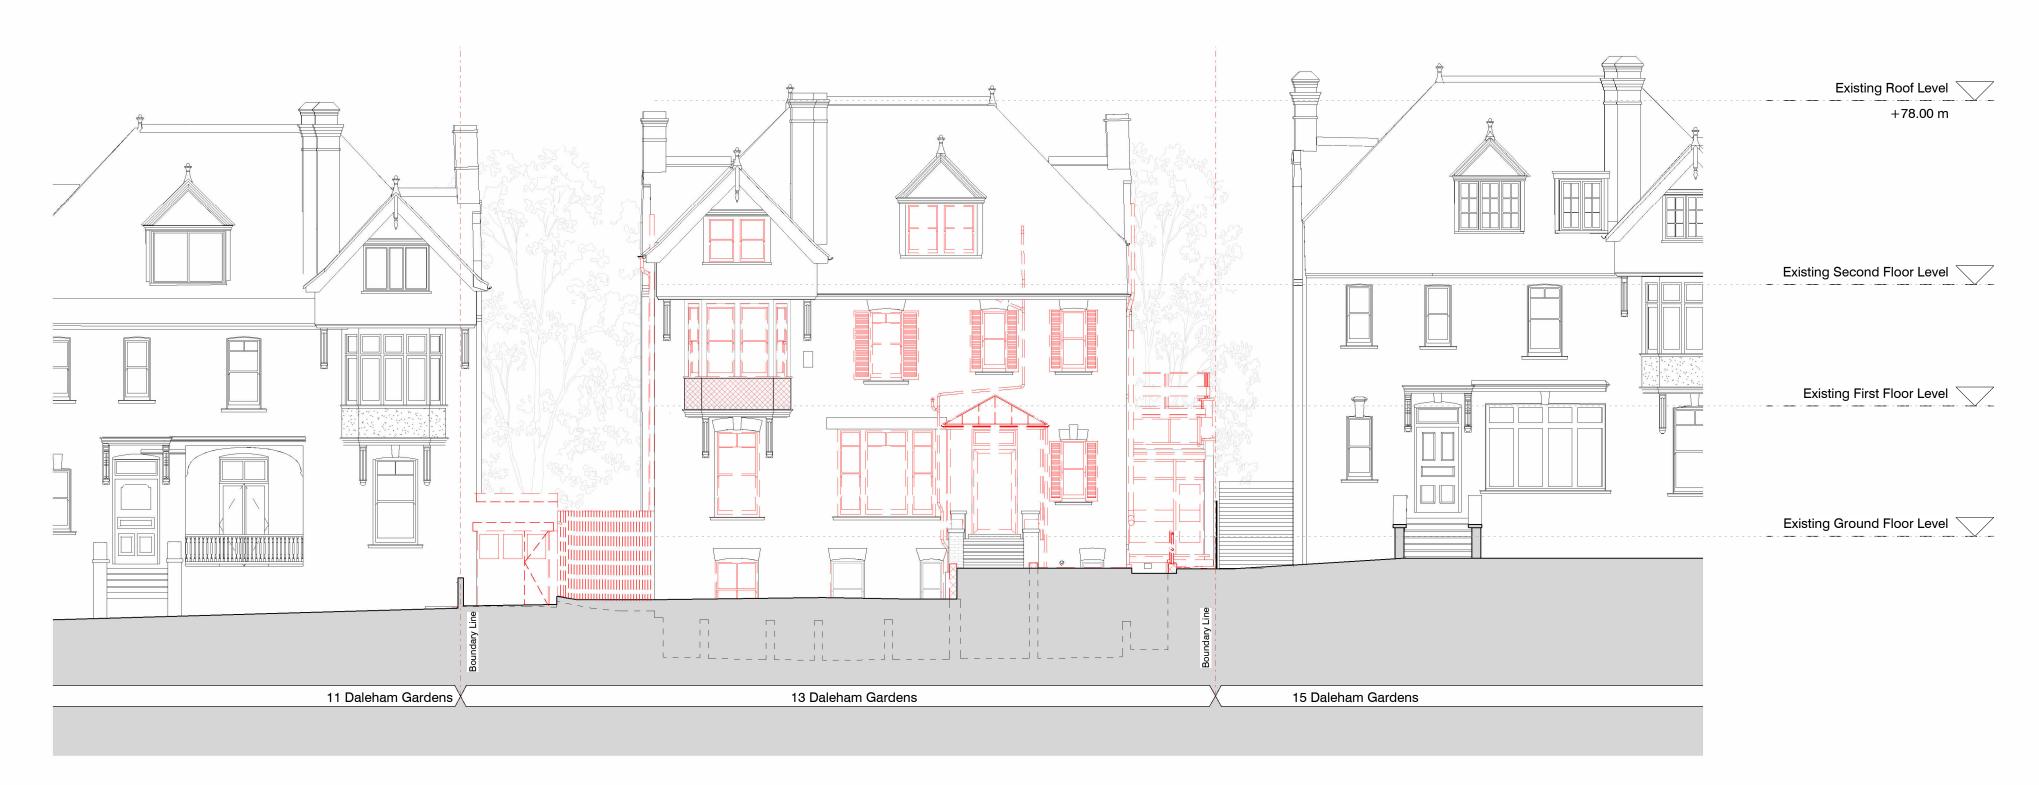

| Project Nu                    | umber:                                                        | 24003                                                                                              |            |                           |                  |
|-------------------------------|---------------------------------------------------------------|----------------------------------------------------------------------------------------------------|------------|---------------------------|------------------|
| Client:                       |                                                               |                                                                                                    |            | Priv                      | vate Client      |
| Date:                         |                                                               |                                                                                                    |            |                           | Jul '24          |
| Scale:                        |                                                               | 1:100@A1 / 1:200@A3                                                                                |            |                           |                  |
| Project:                      |                                                               | 13 Daleham Gardens, London NW3                                                                     |            |                           |                  |
| Drawing Title:                |                                                               | Demolition & Proposed East Elevation (Front)                                                       |            |                           |                  |
| Drawing No:                   |                                                               | P_210                                                                                              |            | P_2101                    | Rev:             |
| Drawn:                        | CF                                                            | Approved by:                                                                                       |            | Signed:                   | CL               |
| <b>\</b>                      |                                                               |                                                                                                    | W          | arek<br>ojciec<br>rchitec | howski<br>:ts    |
| 66-68 Margaret Street W1W 8SR |                                                               | T. 020 7580 9336                                                                                   |            | 3                         | www.mw-a.co.uk   |
| dimensions to be c            | exists. This drawing<br>hecked on site by<br>must comply with | ng should not be used to calcul<br>the contractor and such dimen<br>relevant British Standards and | sions to b | e their responsibili      | ty. Do not scale |
|                               |                                                               |                                                                                                    |            |                           |                  |
|                               |                                                               |                                                                                                    |            |                           |                  |