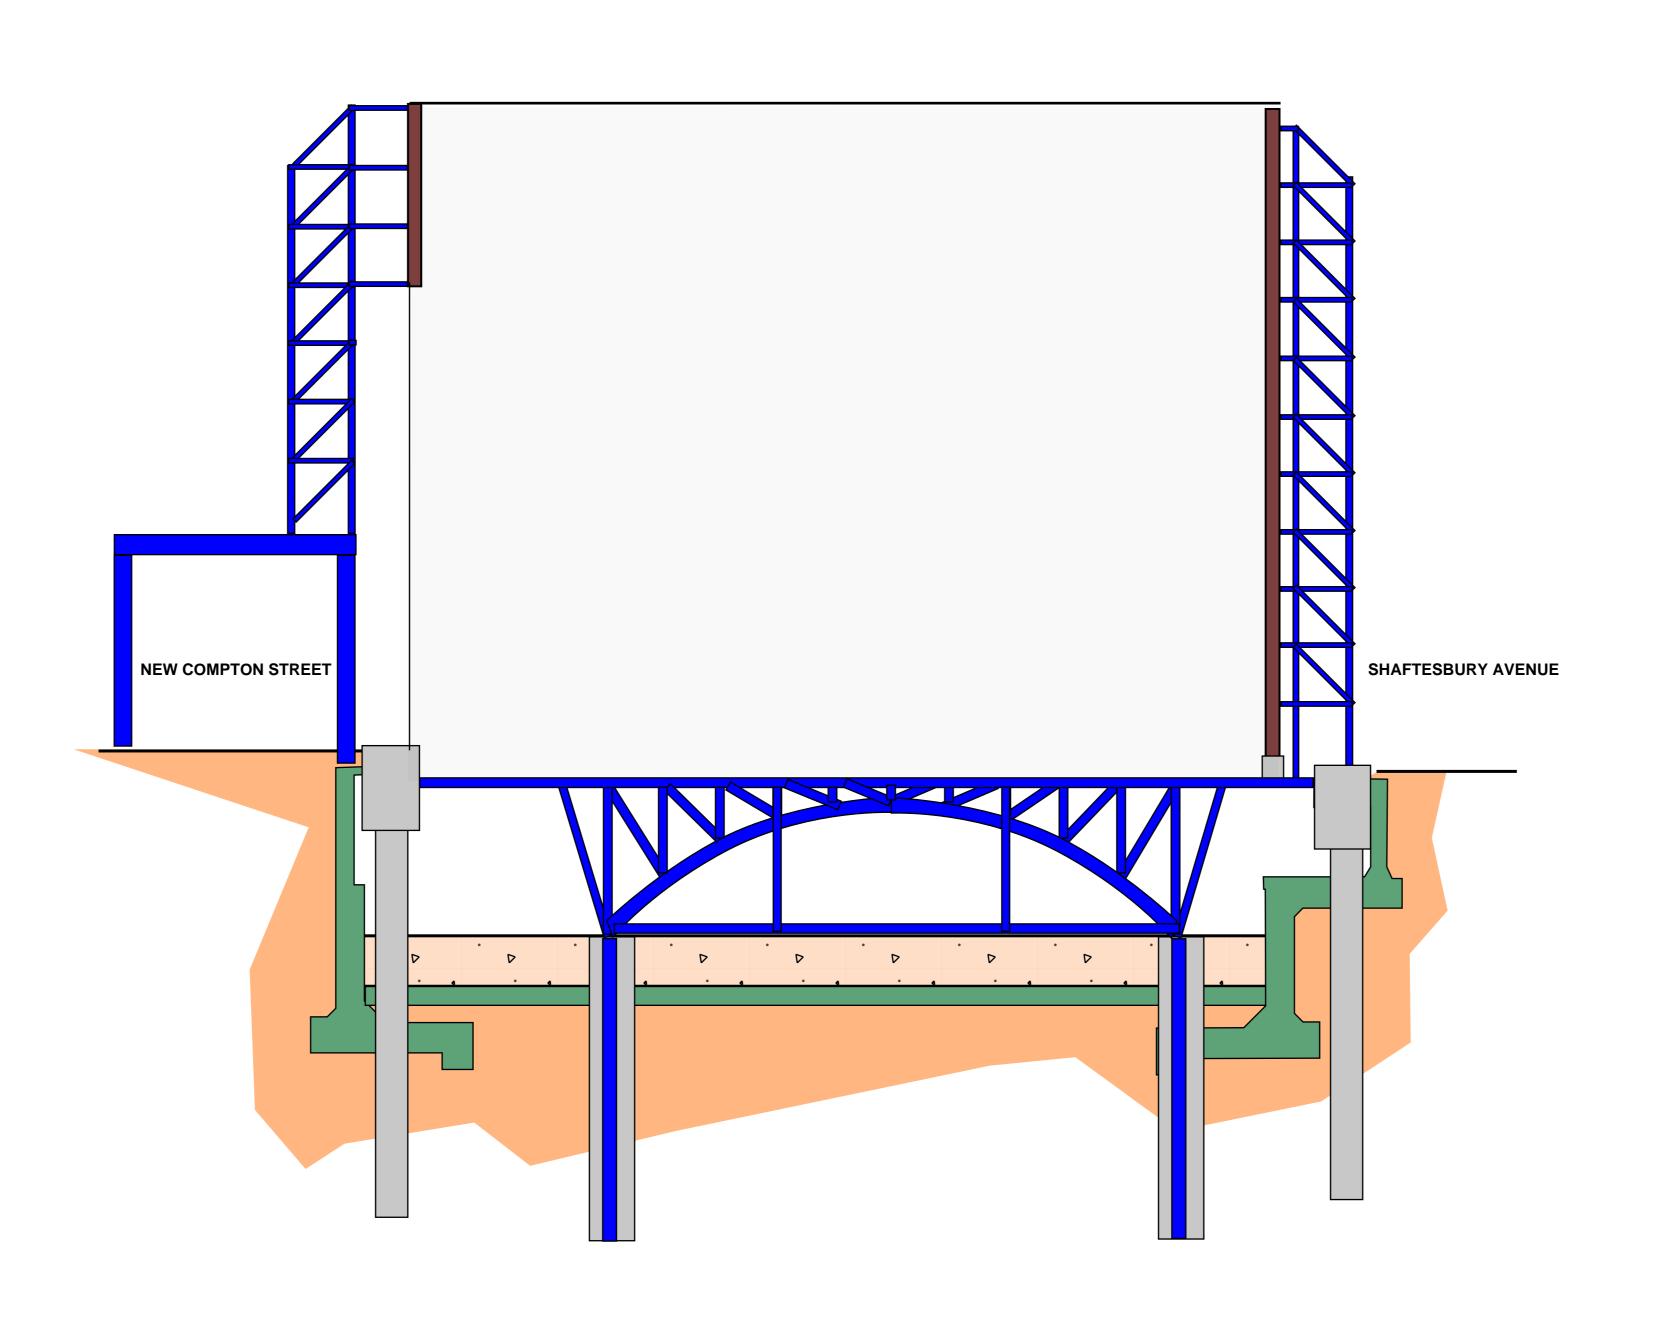

Design Phase Status
Preliminary S2

Preliminary S2 P1

[Project]-[Origin]-[Function]-[Spatial]-[Form]-[Discipline]-[No.]

2240073-EWP - ZZ - XX - S2 - S - XXX

INFILL VAULTS ALONG SHAFTESBURY AVE AND NEW COMPTON STREET, IF REQUIRED (TO BE CONFIRMED BY SITE INVESTIGATIONS)

CARRY OUT SOFT STRIP AND LOCALISED DEMOLITION TO ALLOW MINI RIG ACCESS INTO THE EXISTING GROUND/B1 FLOOR OF THE BUILDING

INSTALL BACK PROPPING BETWEEN B2 AND B1 SLABS INSTALL RAMP TO B1 LEVEL FOR PILING