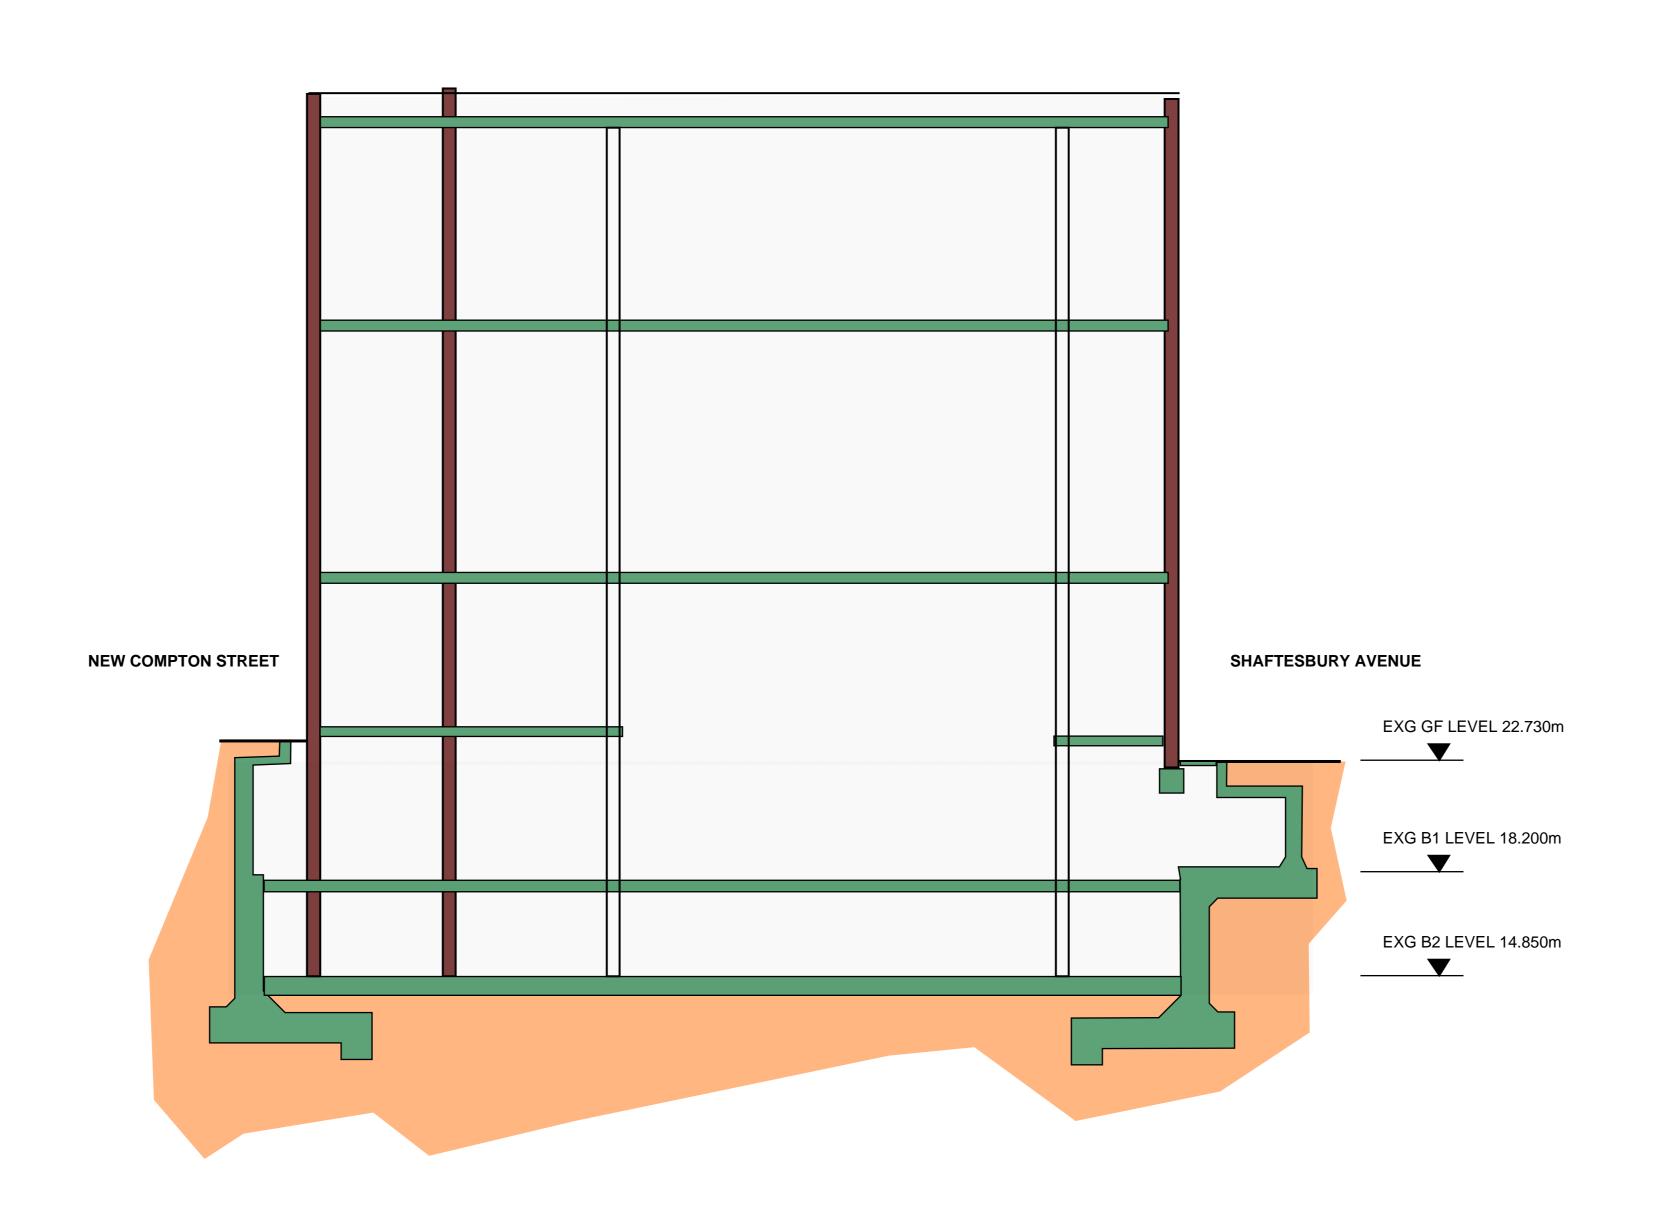

Design Phase Status
Preliminary S2

Preliminary S2 P1

[Project]-[Origin]-[Function]-[Spatial]-[Form]-[Discipline]-[No.]

2240073-EWP - ZZ - XX - S2 - S - XXX

INFILL VAULTS ALONG SHAFTESBURY AVE AND NEW COMPTON STREET, IF REQUIRED (TO BE CONFIRMED BY SITE INVESTIGATIONS)