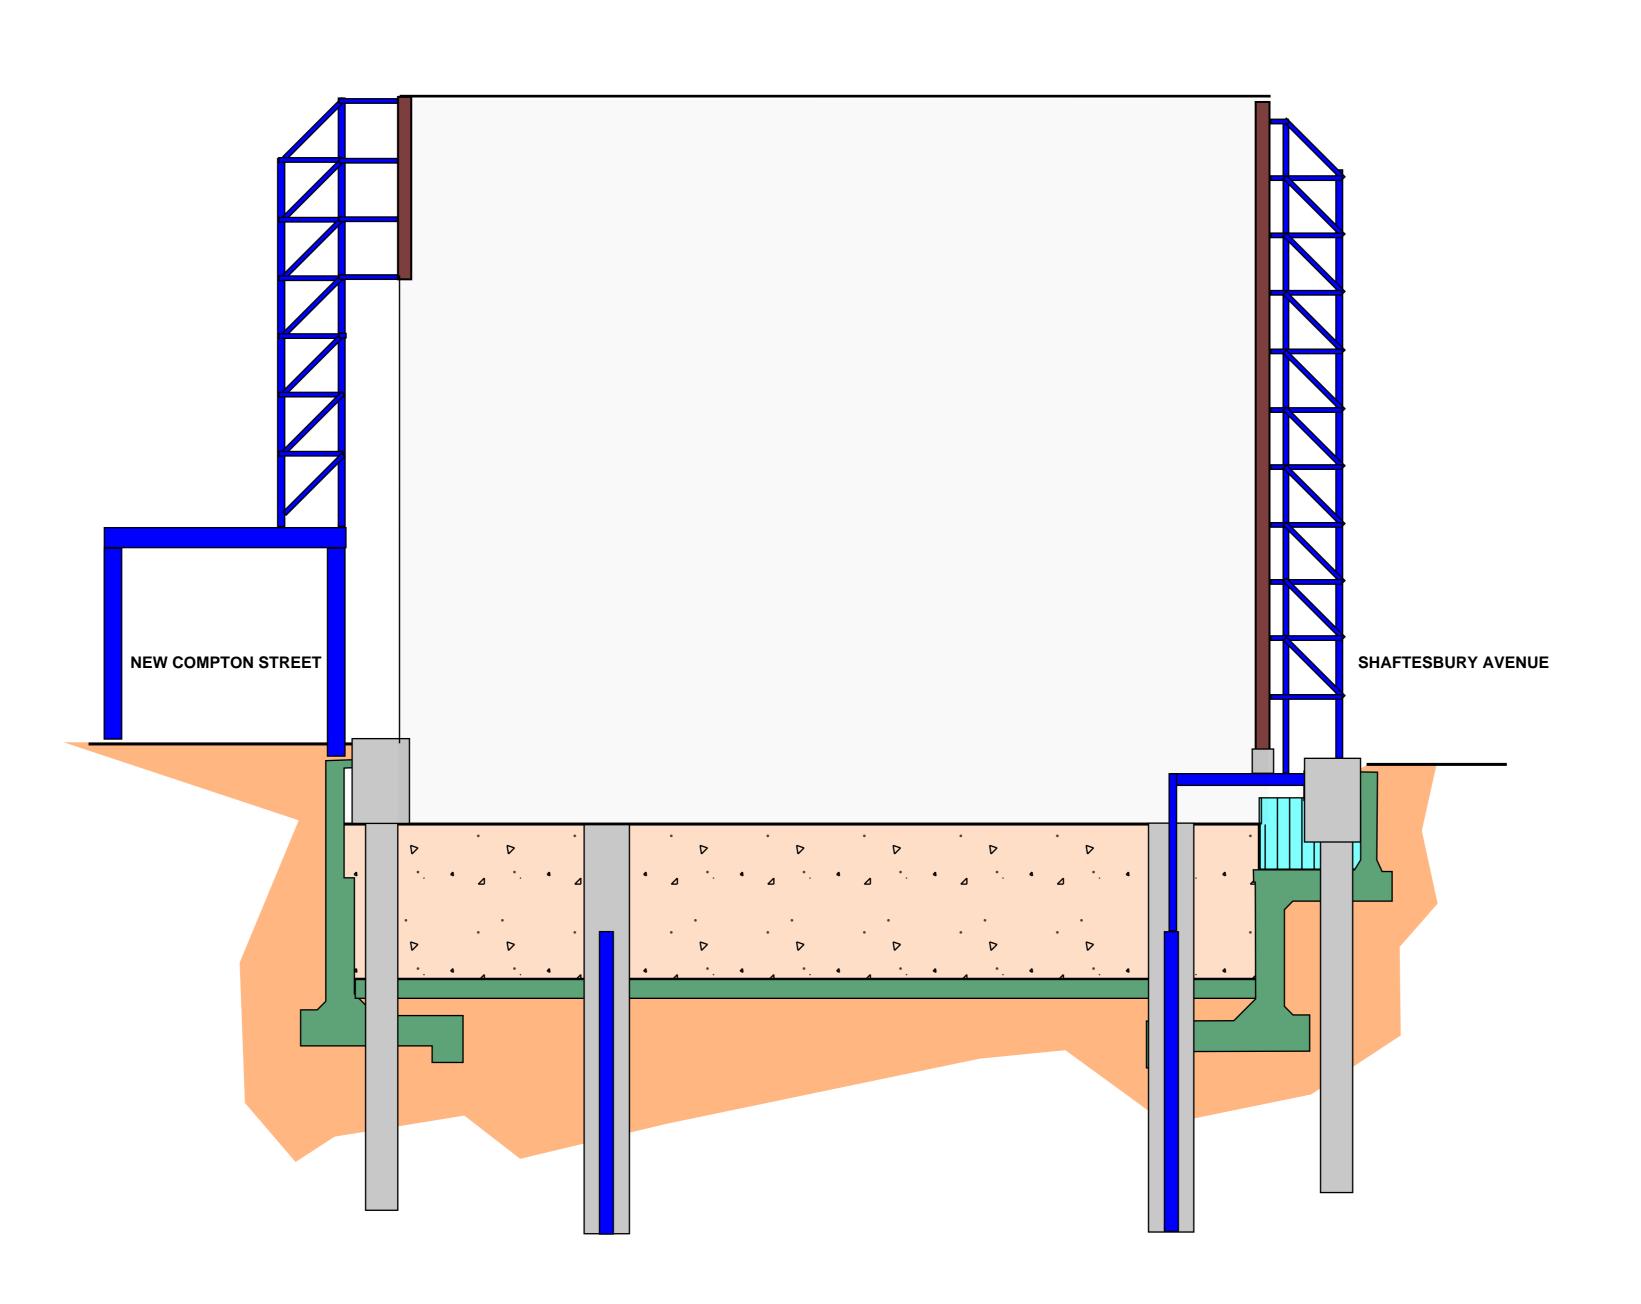

# FOLLOWING COMPLETION OF PILING WORKS CONSTRUCT CAPPING BEAM

THIS DRAWING IS TO BE READ IN CONJUNCTION WITH ALL RELEVANT ARCHITECTS, ENGINEERS AND SPECIALISTS DRAWINGS AND SPECIFICATIONS.

DO NOT SCALE FROM THIS DRAWING.