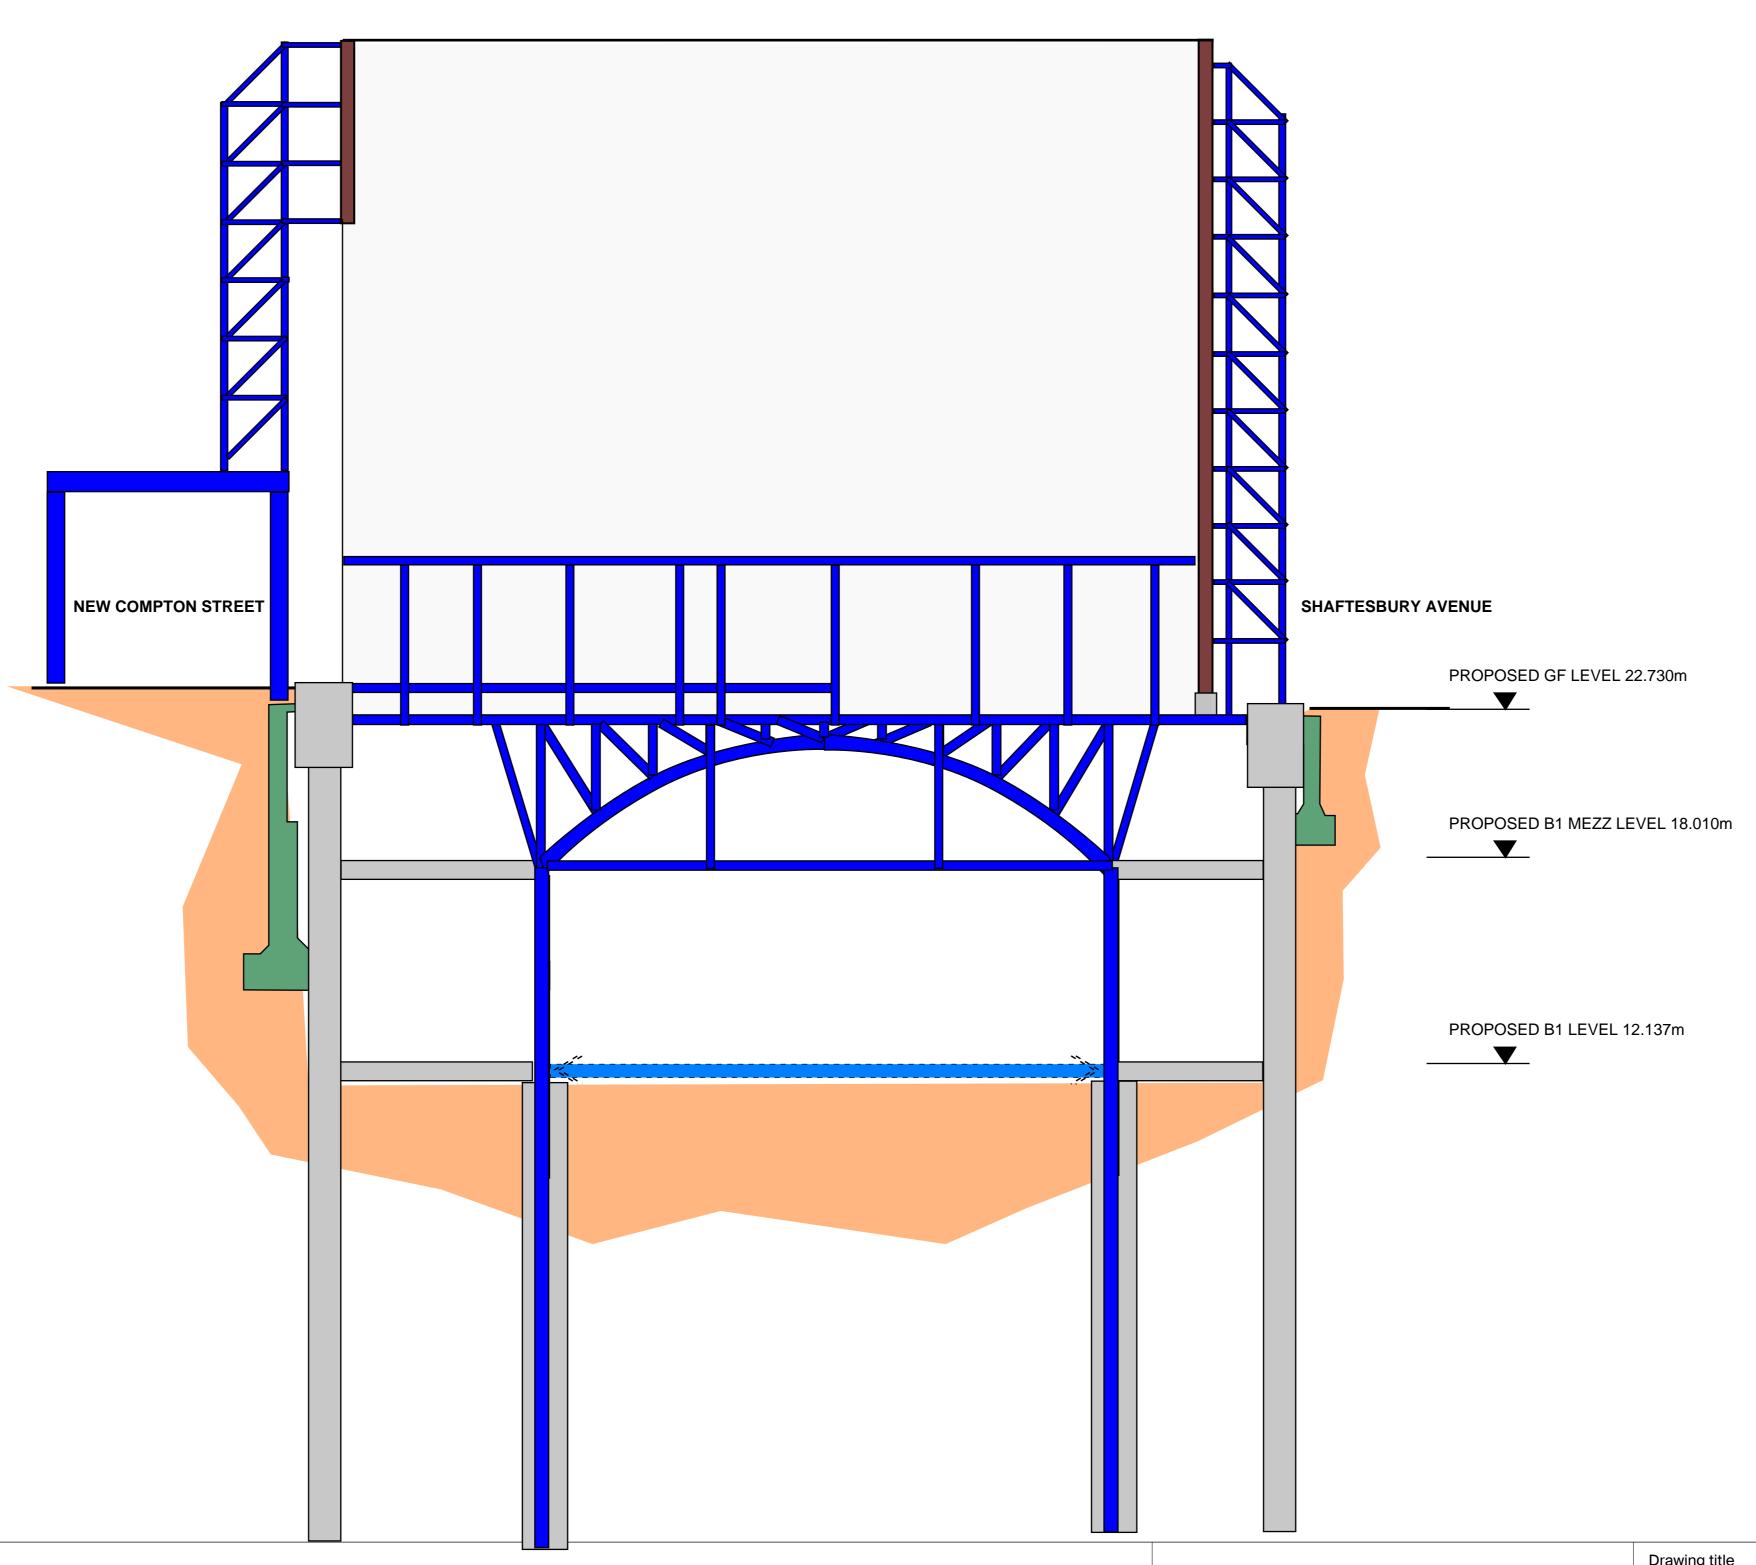

#### FACADE RETENTION WORKS

SHAFTESBURY AVENUE: CONSTRUCT FACADE RETENTION FRAMES

STACEY STREET& ST GILES PASSAGE: ERECT HORIZONTAL TRUSSES TO PROVIDE LATERAL SUPPORT TO FACADES

NEW COMPTON STREET: ERECT GANTRY AND FACADE RETENTION FRAMES SUITABLE TO CREATE A TEMPORARY OPENING FOR SITE ACCESS THROUGH THE NORTH ELEVATION

THIS DRAWING IS TO BE READ IN CONJUNCTION WITH ALL RELEVANT ARCHITECTS, ENGINEERS AND SPECIALISTS DRAWINGS AND SPECIFICATIONS.

DO NOT SCALE FROM THIS DRAWING.

ALL DRAWINGS TO BE PRINTED IN COLOUR

Proposed Sequence Sketches