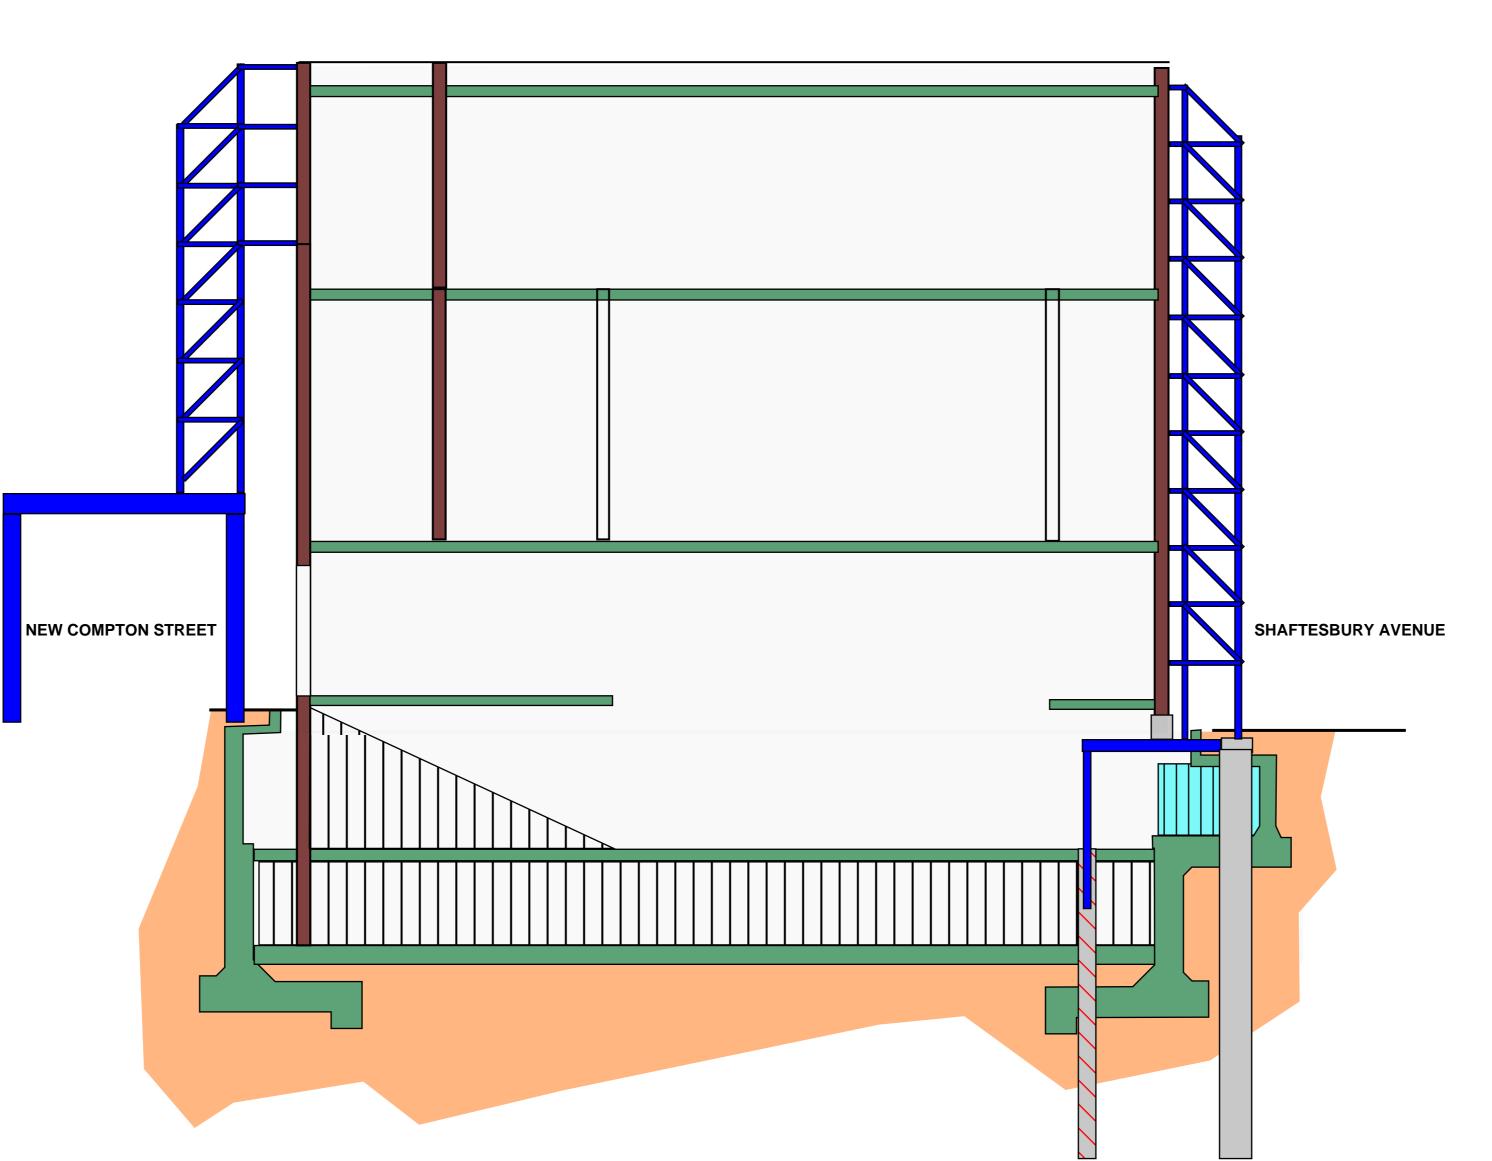

SHAFTESBURY AVENUE: INSTALL NEEDLES TO FACADE FOR FACADE RETENTION.

THIS DRAWING IS TO BE READ IN CONJUNCTION WITH ALL RELEVANT ARCHITECTS, ENGINEERS AND SPECIALISTS DRAWINGS AND SPECIFICATIONS.

DO NOT SCALE FROM THIS DRAWING.