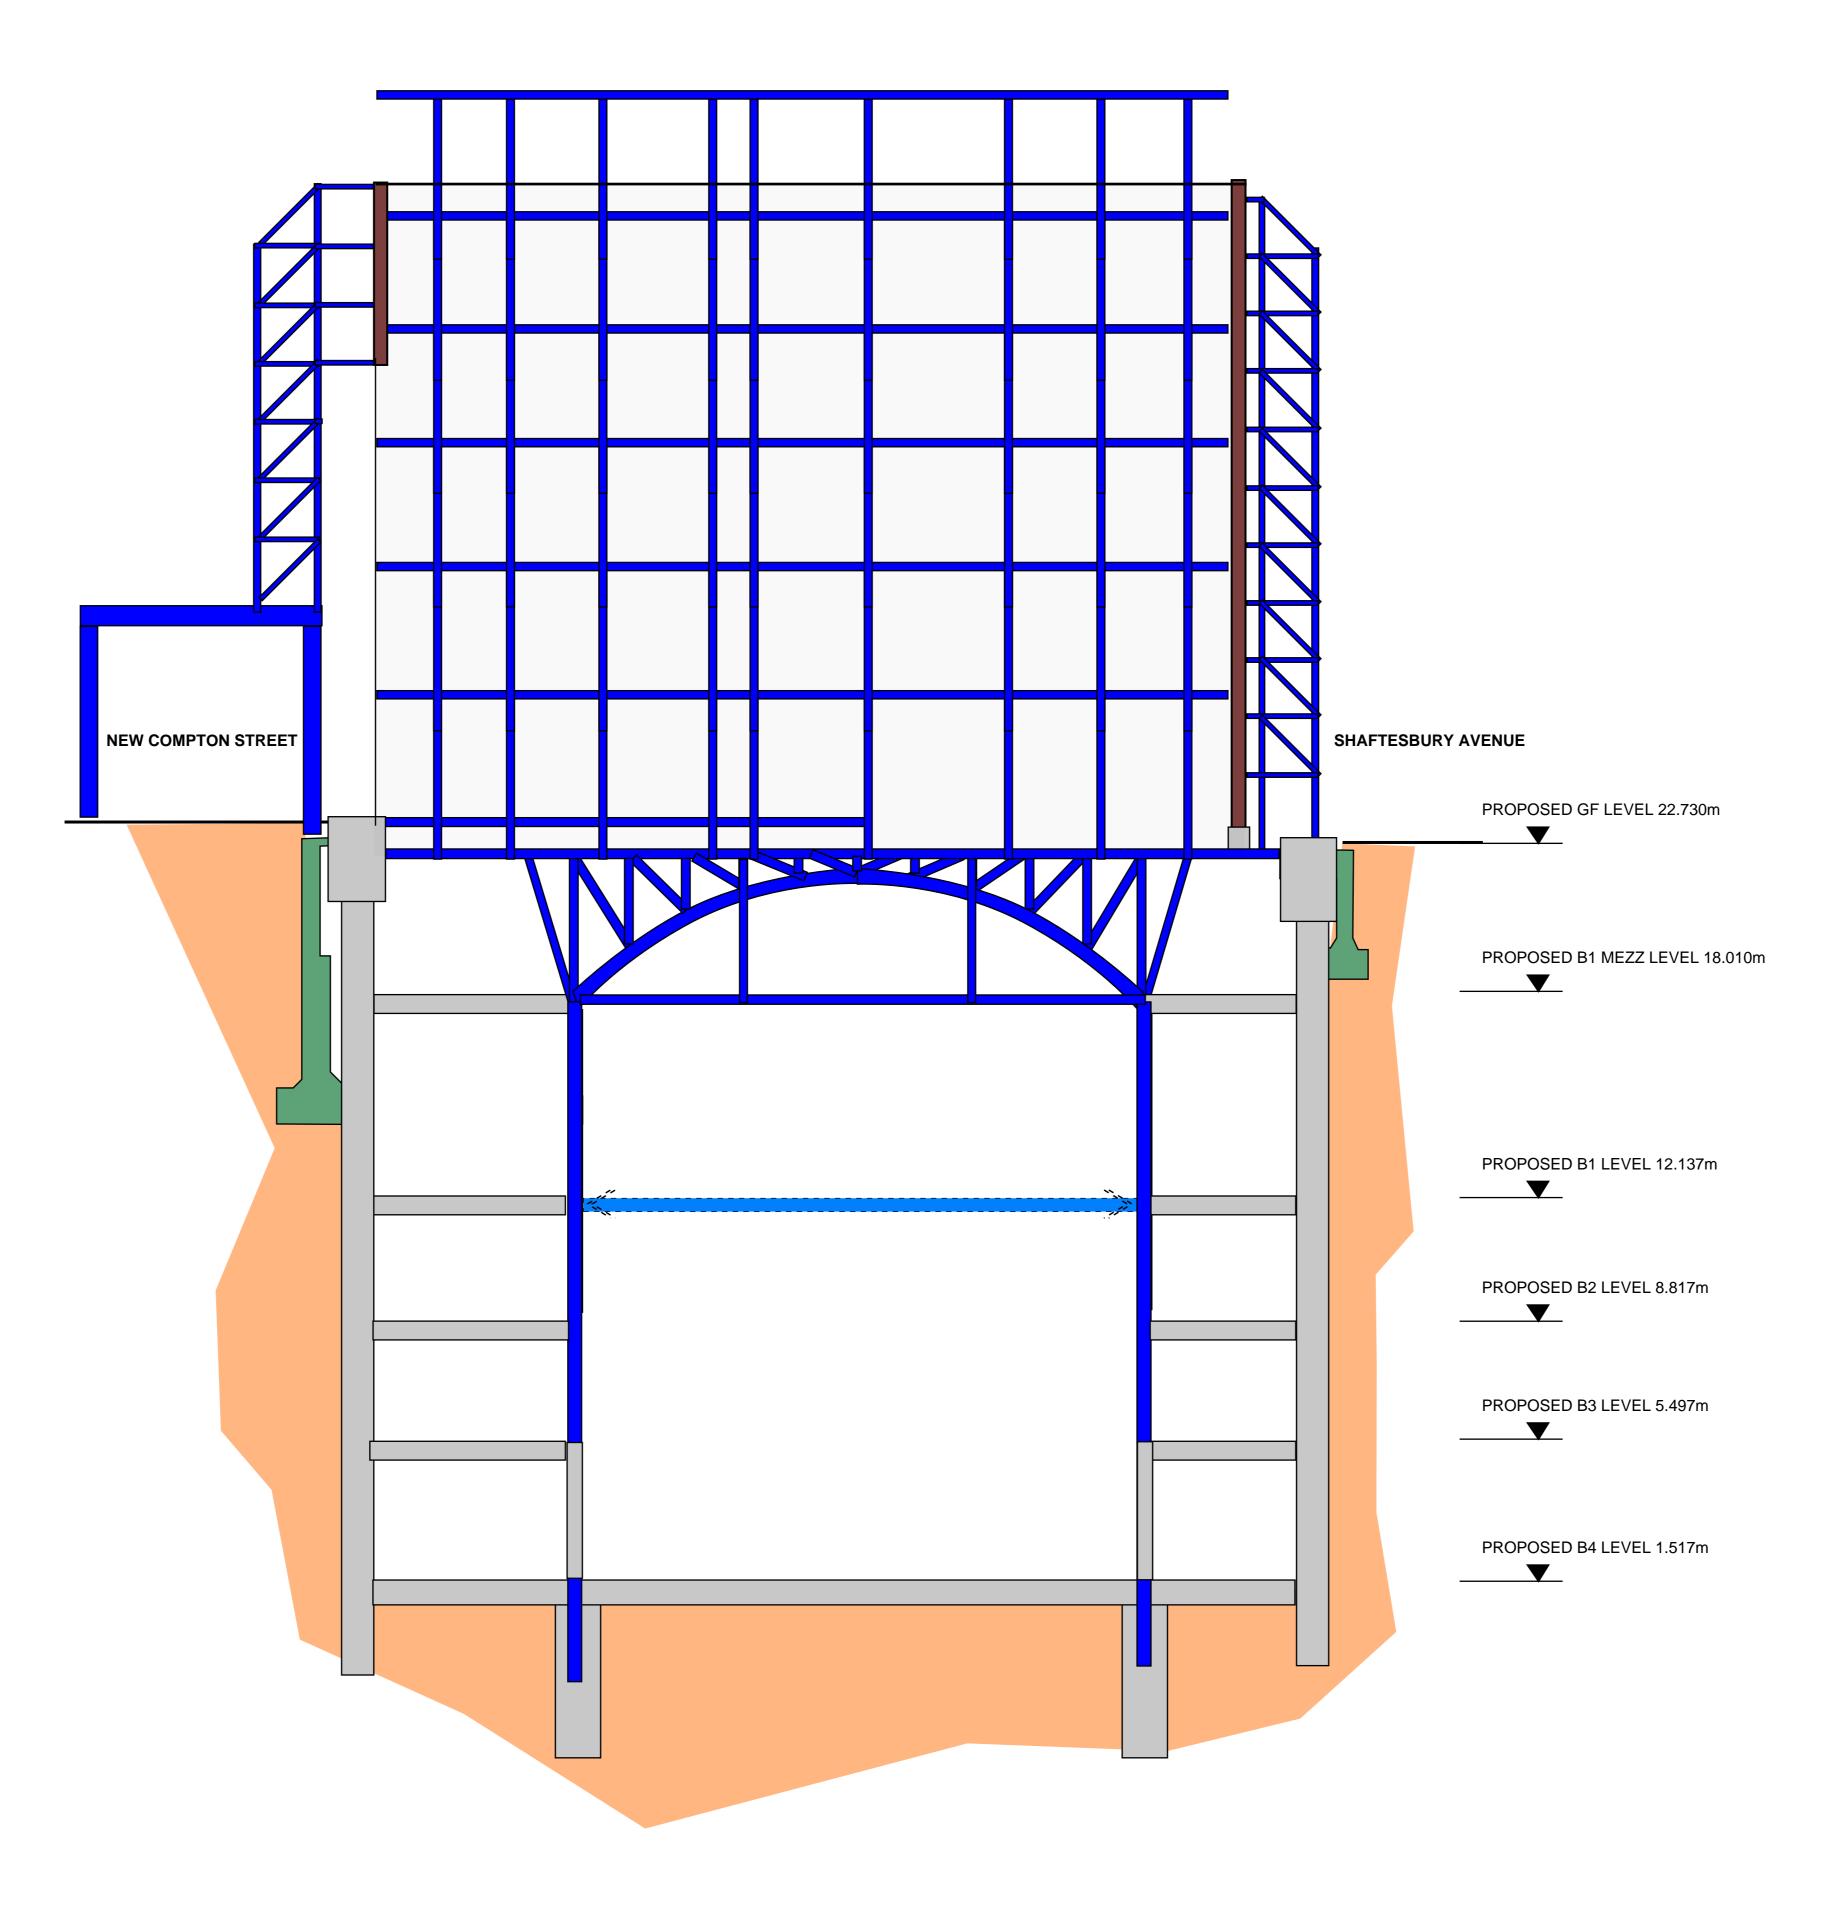

CONTINUE CONSTRUCTION OF SUPERSTRUCTURE

COMMENCE CONSTRUCTION OF BASEMENT WALLS AND COLUMNS

CONSTRUCT B3 SLAB SUPPORTED ON PERMANENT RC WALLS AND COLUMNS

THIS DRAWING IS TO BE READ IN CONJUNCTION WITH ALL RELEVANT ARCHITECTS, ENGINEERS AND SPECIALISTS DRAWINGS AND SPECIFICATIONS.

DO NOT SCALE FROM THIS DRAWING.

ALL DRAWINGS TO BE PRINTED IN COLOUR

| P1 | APa | Preliminary | Scale         | EWP Project | Date        | Drawn    |
|----|-----|-------------|---------------|-------------|-------------|----------|
|    |     |             | Propos        | ed Sequer   | nce Sketche | <b>S</b> |
|    |     |             | Drawing title |             |             |          |