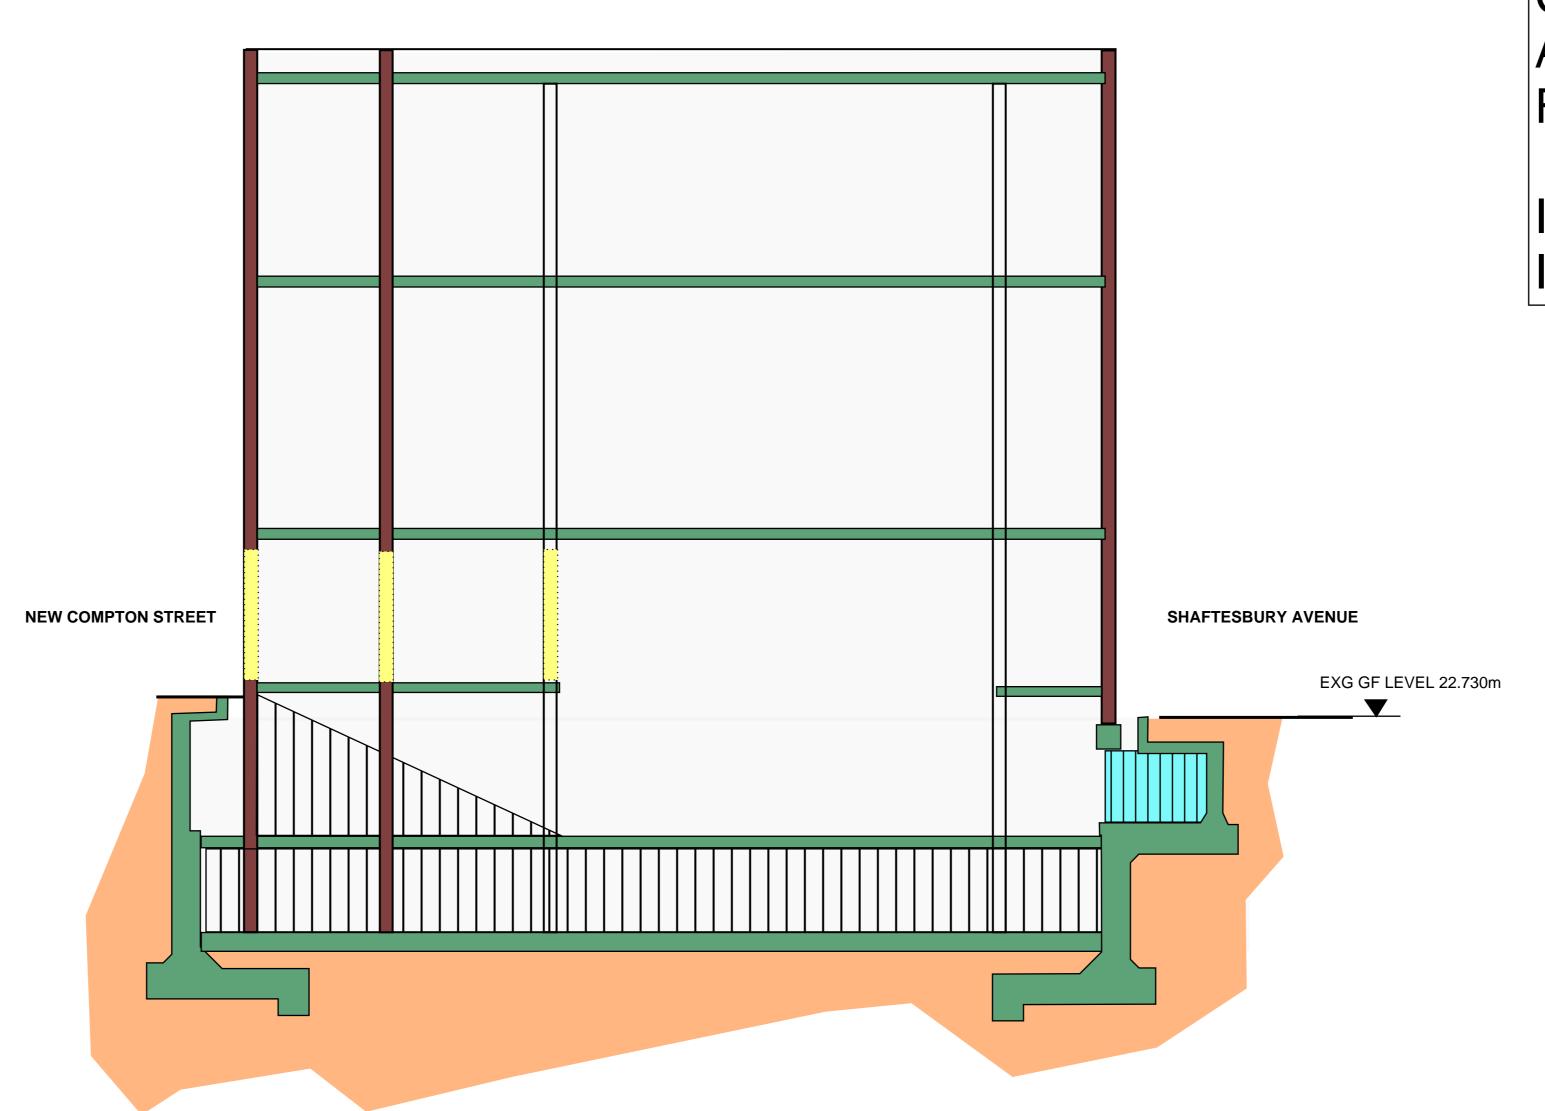

CARRY OUT SOFT STRIP AND LOCALISED DEMOLITION TO ALLOW MINI RIG ACCESS INTO THE EXISTING GROUND/B1 FLOOR OF THE BUILDING

INSTALL BACK PROPPING BETWEEN B2 AND B1 SLABS INSTALL RAMP TO B1 LEVEL FOR PILING