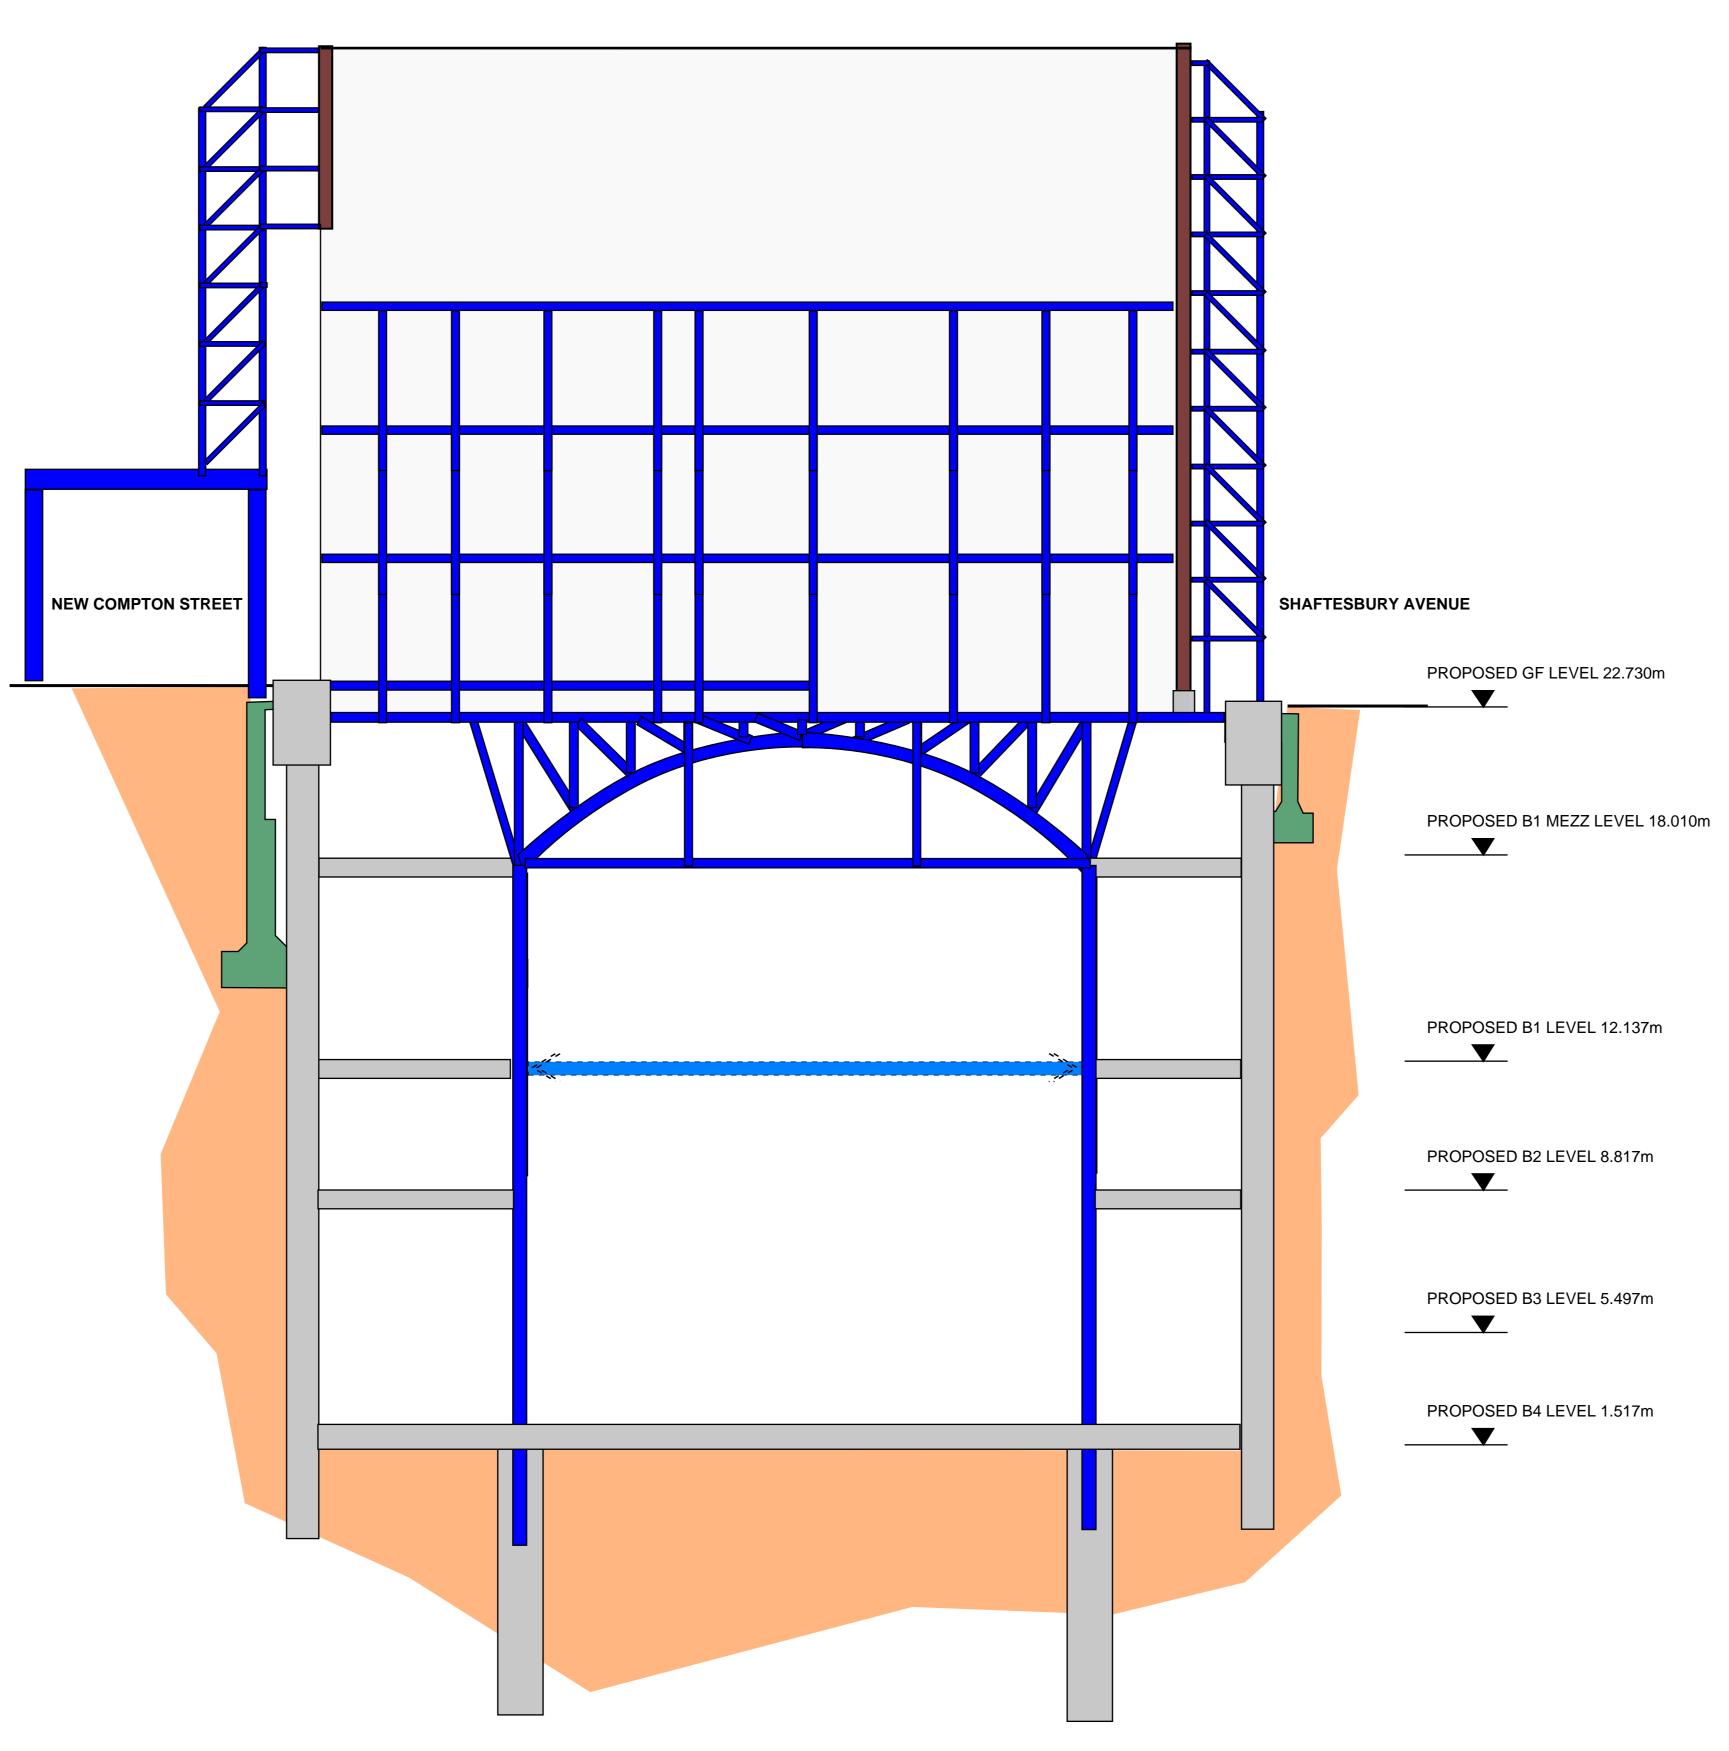

EXCAVATE TO B4 LEVEL. INSTALL BELOW GROUND DRAINAGE AND SUMPS. CONSTRUCT B4 SLAB

CONTINUE CONSTRUCTION OF SUPERSTRUCTURE

THIS DRAWING IS TO BE READ IN CONJUNCTION WITH ALL RELEVANT ARCHITECTS, ENGINEERS AND SPECIALISTS DRAWINGS AND SPECIFICATIONS.

CONTINUE CONSTRUCTION OF SUPERSTRUCTURE

COMMENCE CONSTRUCTION OF BASEMENT WALLS AND COLUMNS

CONSTRUCT B3 SLAB SUPPORTED ON PERMANENT RC WALLS AND COLUMNS

THIS DRAWING IS TO BE READ IN CONJUNCTION WITH ALL RELEVANT ARCHITECTS, ENGINEERS AND SPECIALISTS DRAWINGS AND SPECIFICATIONS.