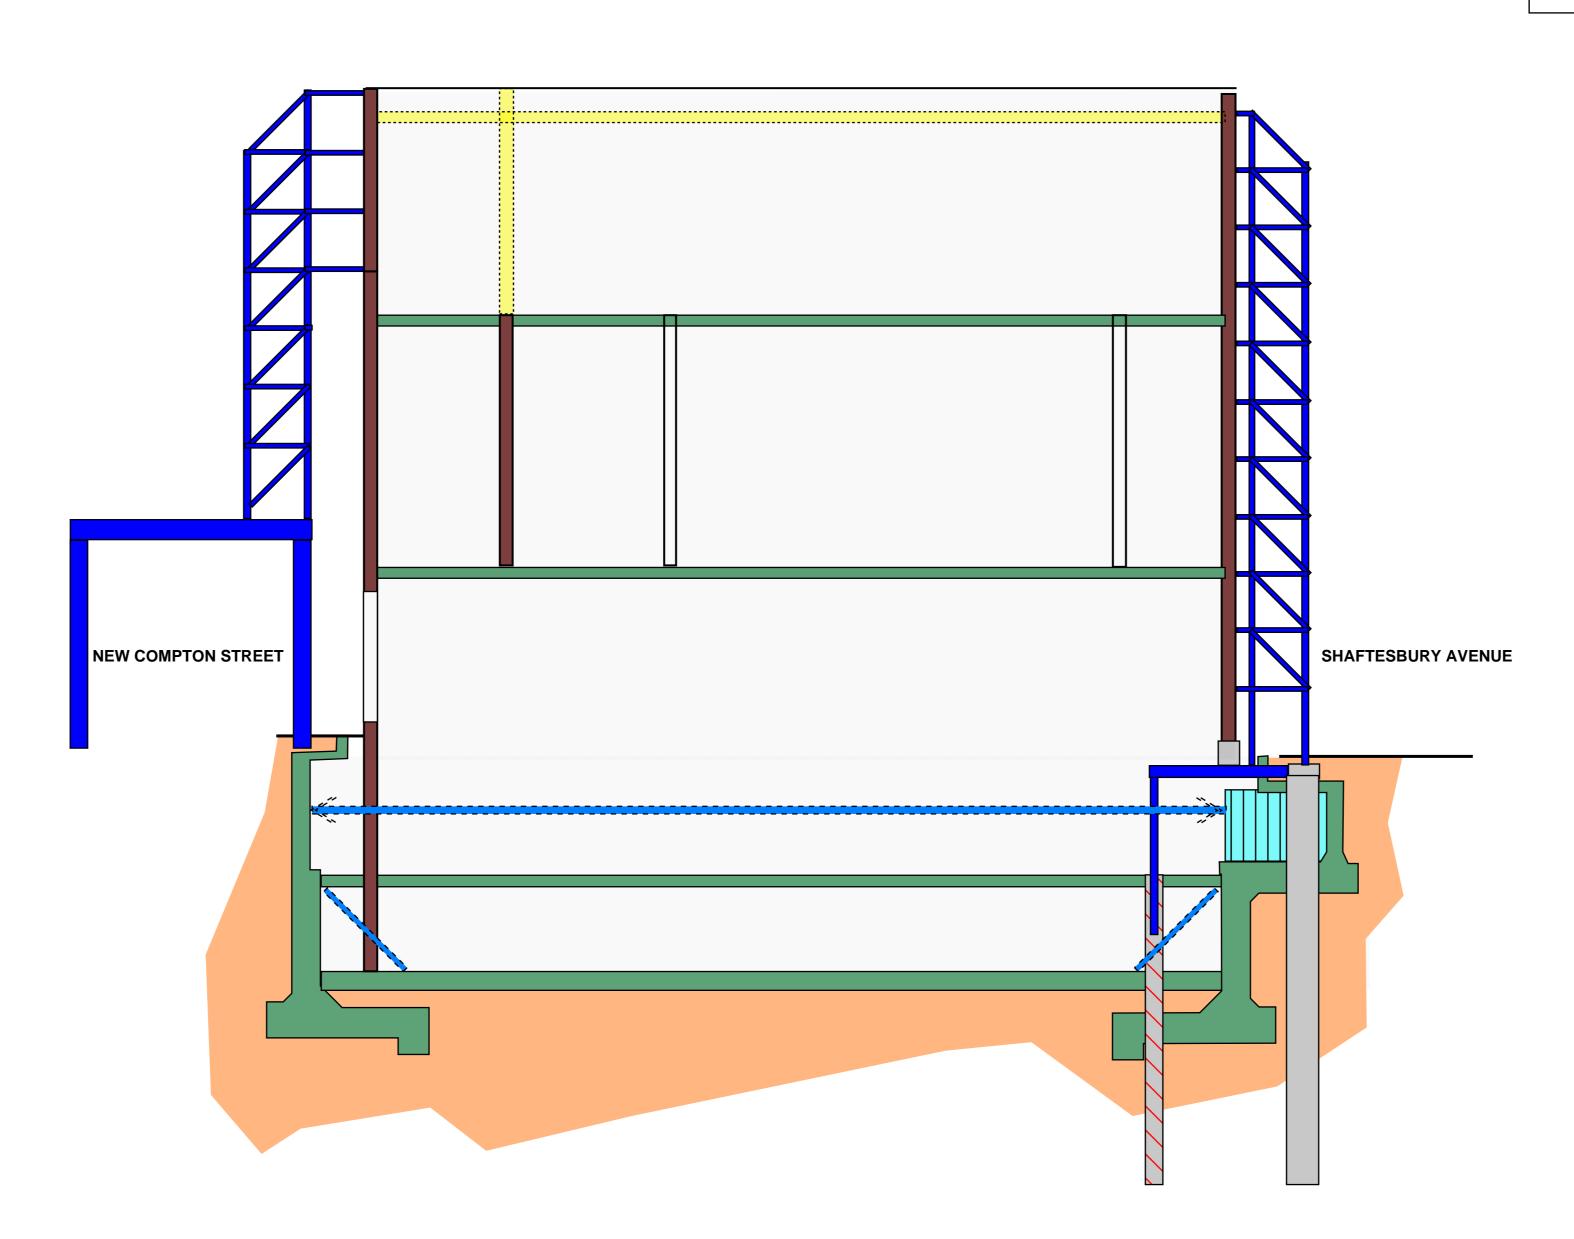

Design Phase Status
Preliminary S2

Preliminary S2 P1

[Project]-[Origin]-[Function]-[Spatial]-[Form]-[Discipline]-[No.]

2240073-EWP - ZZ - XX - S2 - S - XXX

INFILL VAULTS ALONG SHAFTESBURY AVE AND NEW COMPTON STREET, IF REQUIRED (TO BE CONFIRMED BY SITE INVESTIGATIONS)

CARRY OUT SOFT STRIP AND LOCALISED DEMOLITION TO ALLOW MINI RIG ACCESS INTO THE EXISTING GROUND/B1 FLOOR OF THE BUILDING

INSTALL BACK PROPPING BETWEEN B2 AND B1 SLABS INSTALL RAMP TO B1 LEVEL FOR PILING