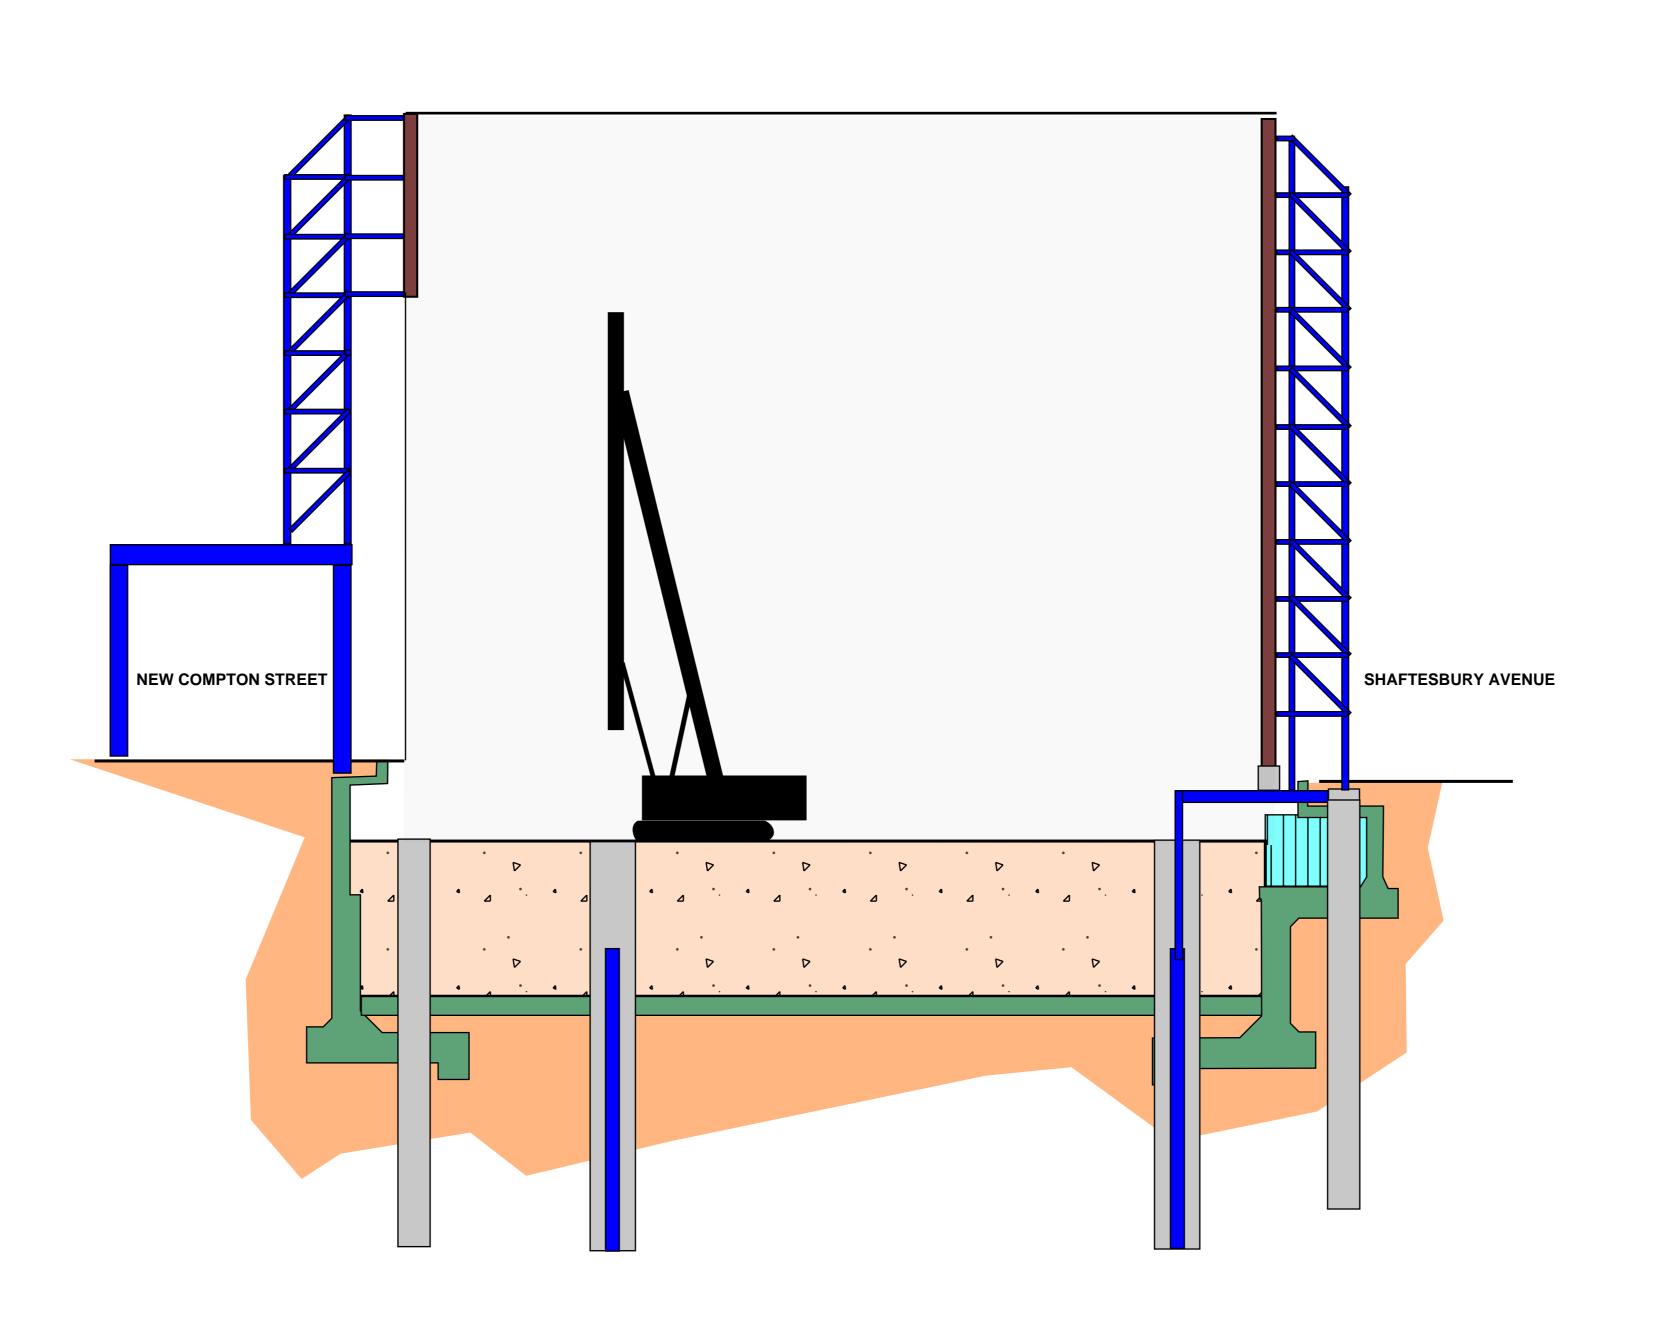

### COMPLETE DEMOLITION WORKS

INSTALL PILING PLATFORM TO B1 LEVEL, REMOVING THE TEMPORARY PROPPING FRAME IN SEQUENCE AND COMMENCE PILING WORKS

THIS DRAWING IS TO BE READ IN CONJUNCTION WITH ALL RELEVANT ARCHITECTS, ENGINEERS AND SPECIALISTS DRAWINGS AND SPECIFICATIONS.