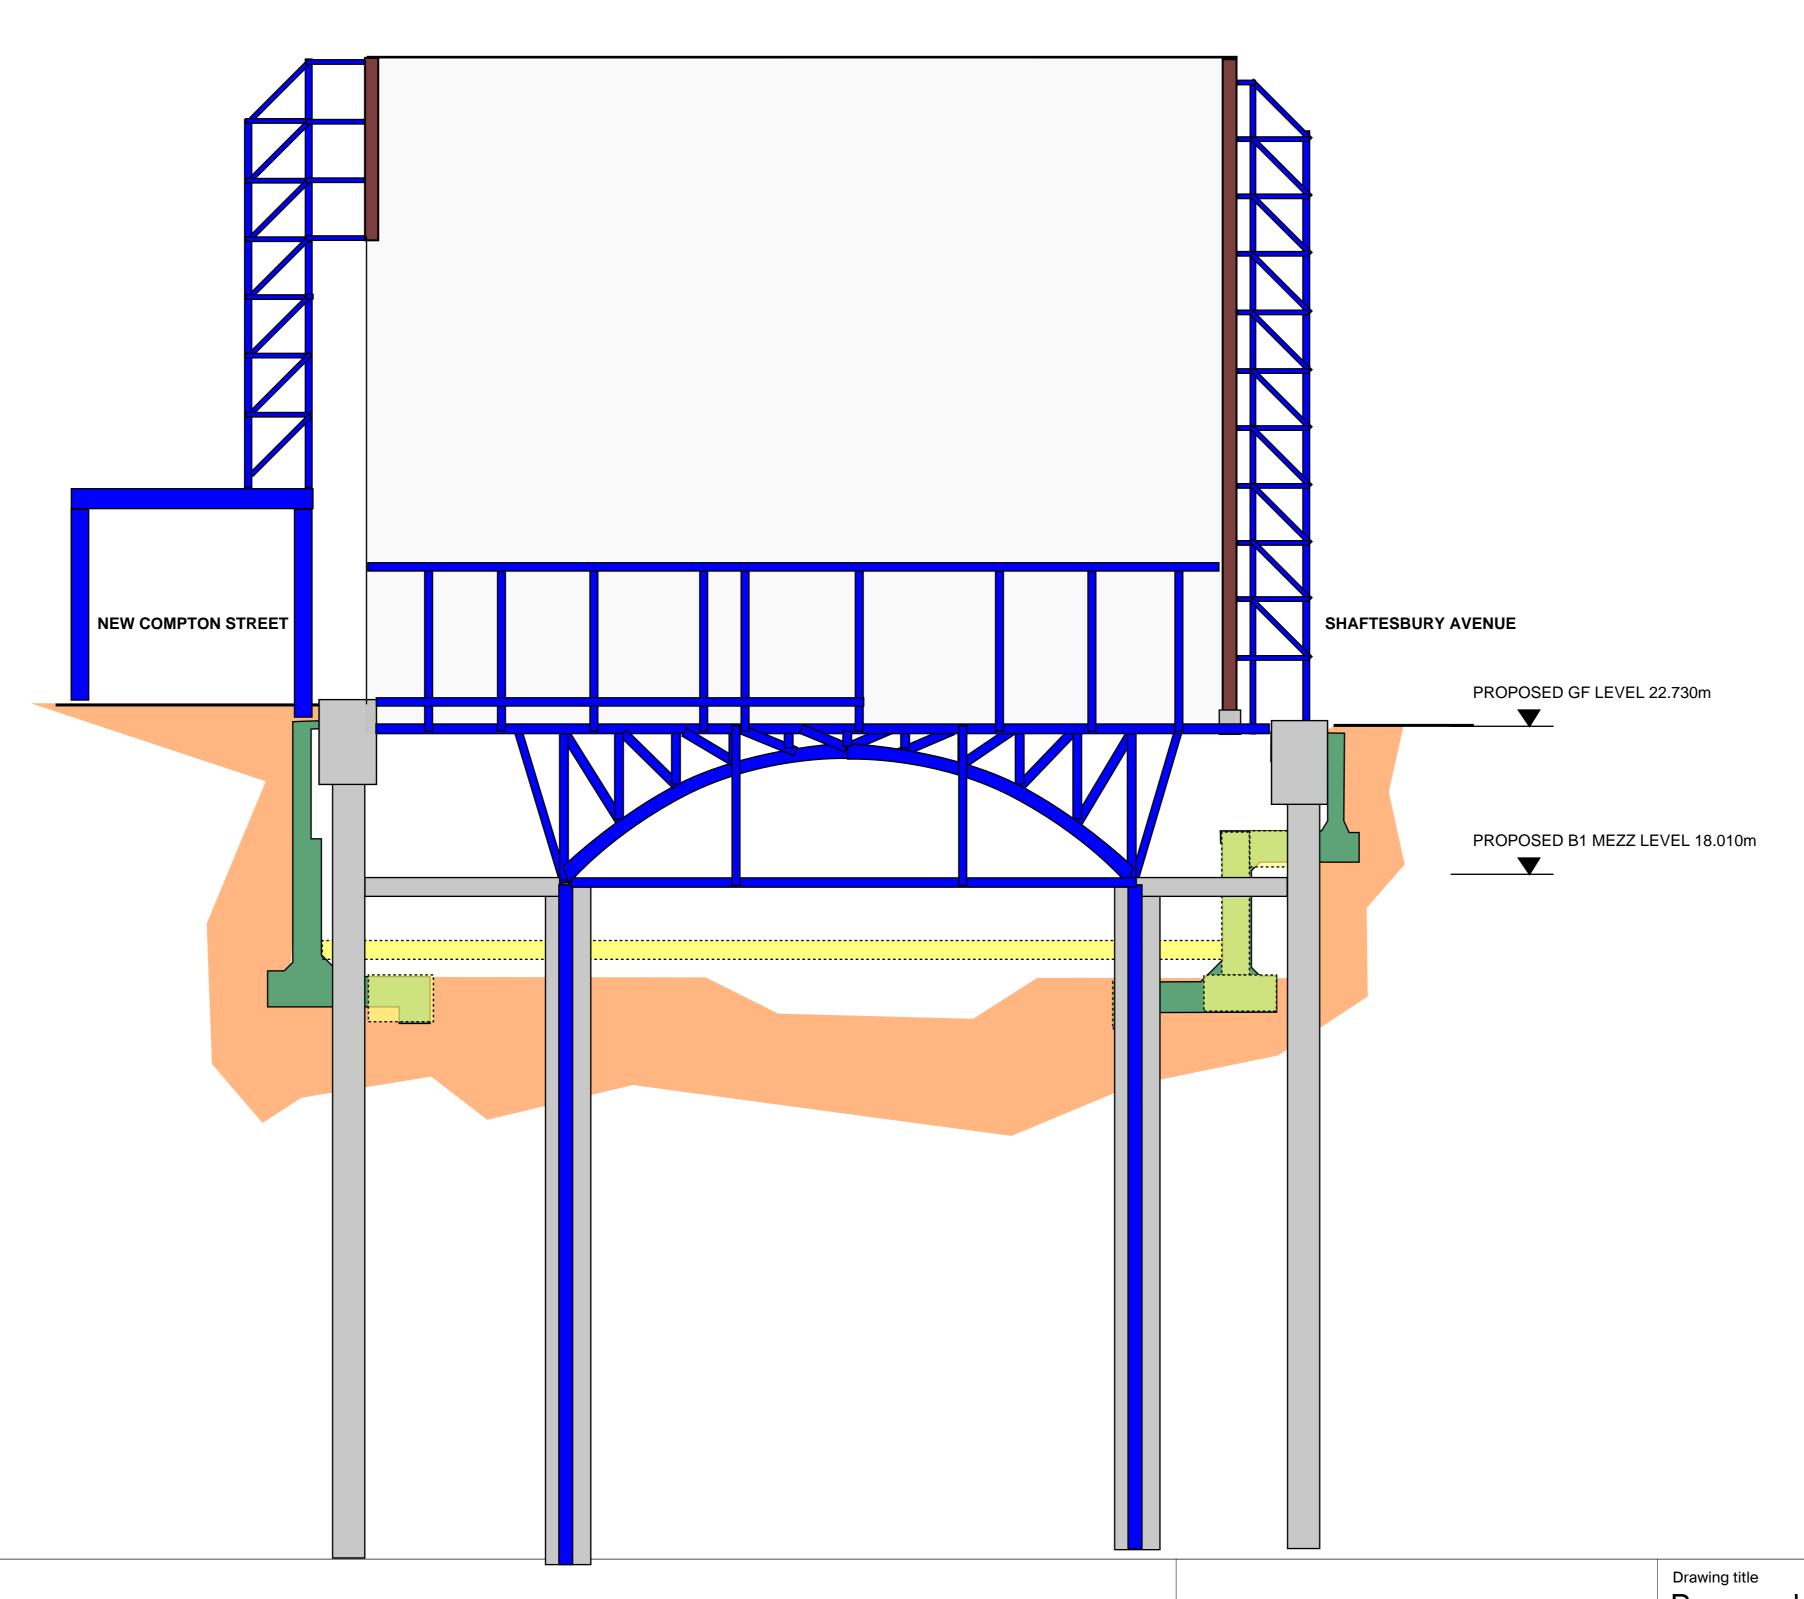

#### INSTALL PILED WALL THROUGH SHAFTESBURY AVE VAULTS

INSTALL TEMPORARY PILES WITH PLUNGE COLUMNS INTERNALLY, FOR SHAFTESBURY AVE FACADE RETENTION FRAMES. TEMPORARY PILES LOCATED TO MISS THE PERMANENT BEARING PILE LOCATIONS

SHAFTESBURY AVENUE: INSTALL NEEDLES TO FACADE FOR FACADE RETENTION.

THIS DRAWING IS TO BE READ IN CONJUNCTION WITH ALL RELEVANT ARCHITECTS, ENGINEERS AND SPECIALISTS DRAWINGS AND SPECIFICATIONS.

DO NOT SCALE FROM THIS DRAWING.