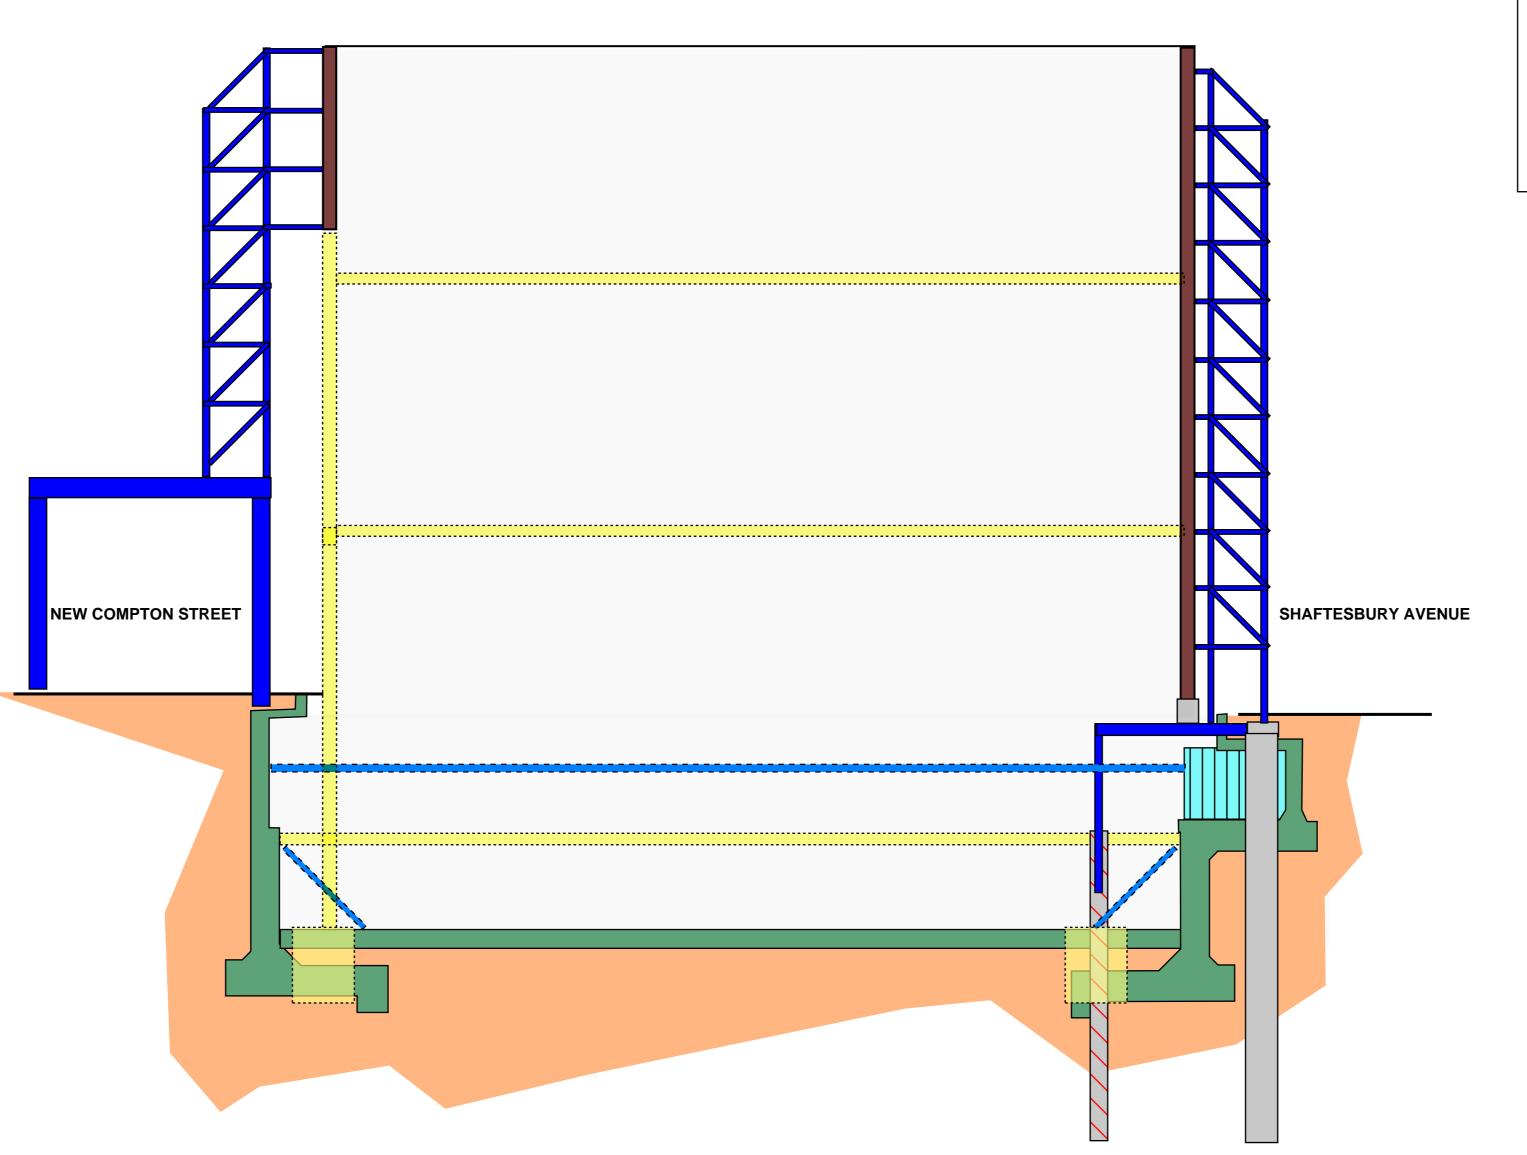

#### INSTALL PILED WALL THROUGH SHAFTESBURY AVE VAULTS

INSTALL TEMPORARY PILES WITH PLUNGE COLUMNS INTERNALLY, FOR SHAFTESBURY AVE FACADE RETENTION FRAMES. TEMPORARY PILES LOCATED TO MISS THE PERMANENT BEARING PILE LOCATIONS

SHAFTESBURY AVENUE: INSTALL NEEDLES TO FACADE FOR FACADE RETENTION.

THIS DRAWING IS TO BE READ IN CONJUNCTION WITH ALL RELEVANT ARCHITECTS, ENGINEERS AND SPECIALISTS DRAWINGS AND SPECIFICATIONS.

DO NOT SCALE FROM THIS DRAWING.