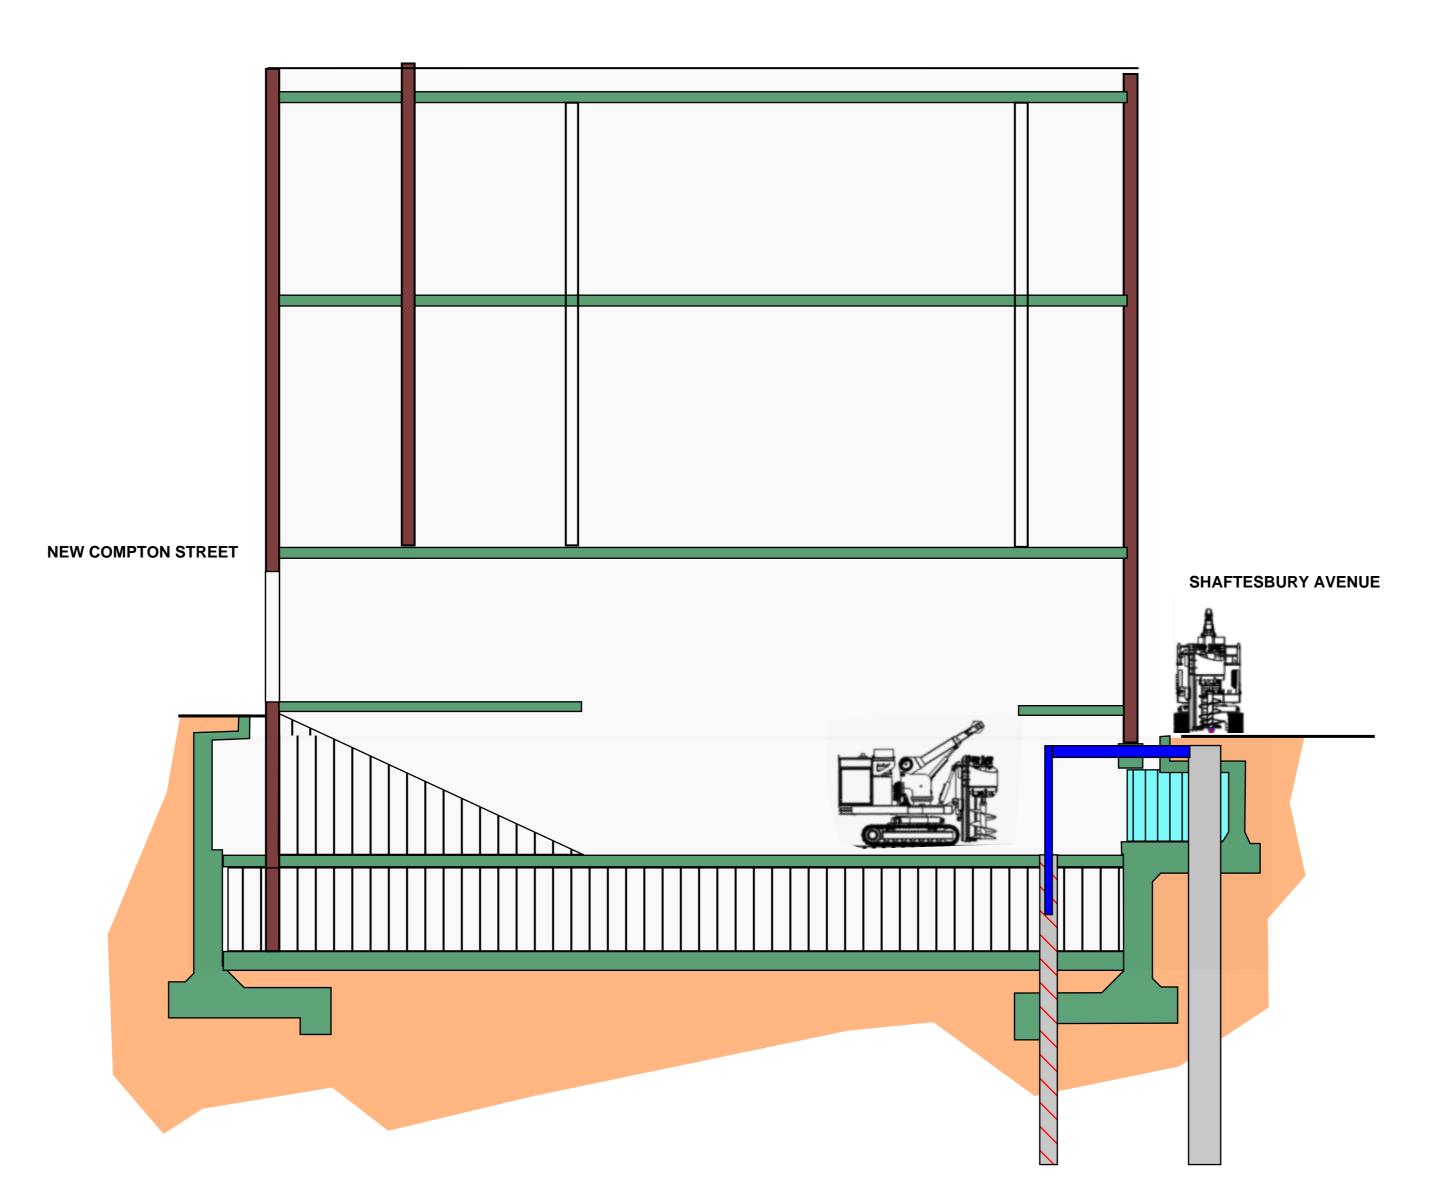

#### INSTALL PILED WALL THROUGH SHAFTESBURY AVE VAULTS

INSTALL TEMPORARY PILES WITH PLUNGE COLUMNS INTERNALLY, FOR SHAFTESBURY AVE FACADE RETENTION FRAMES. TEMPORARY PILES LOCATED TO MISS THE PERMANENT BEARING PILE LOCATIONS