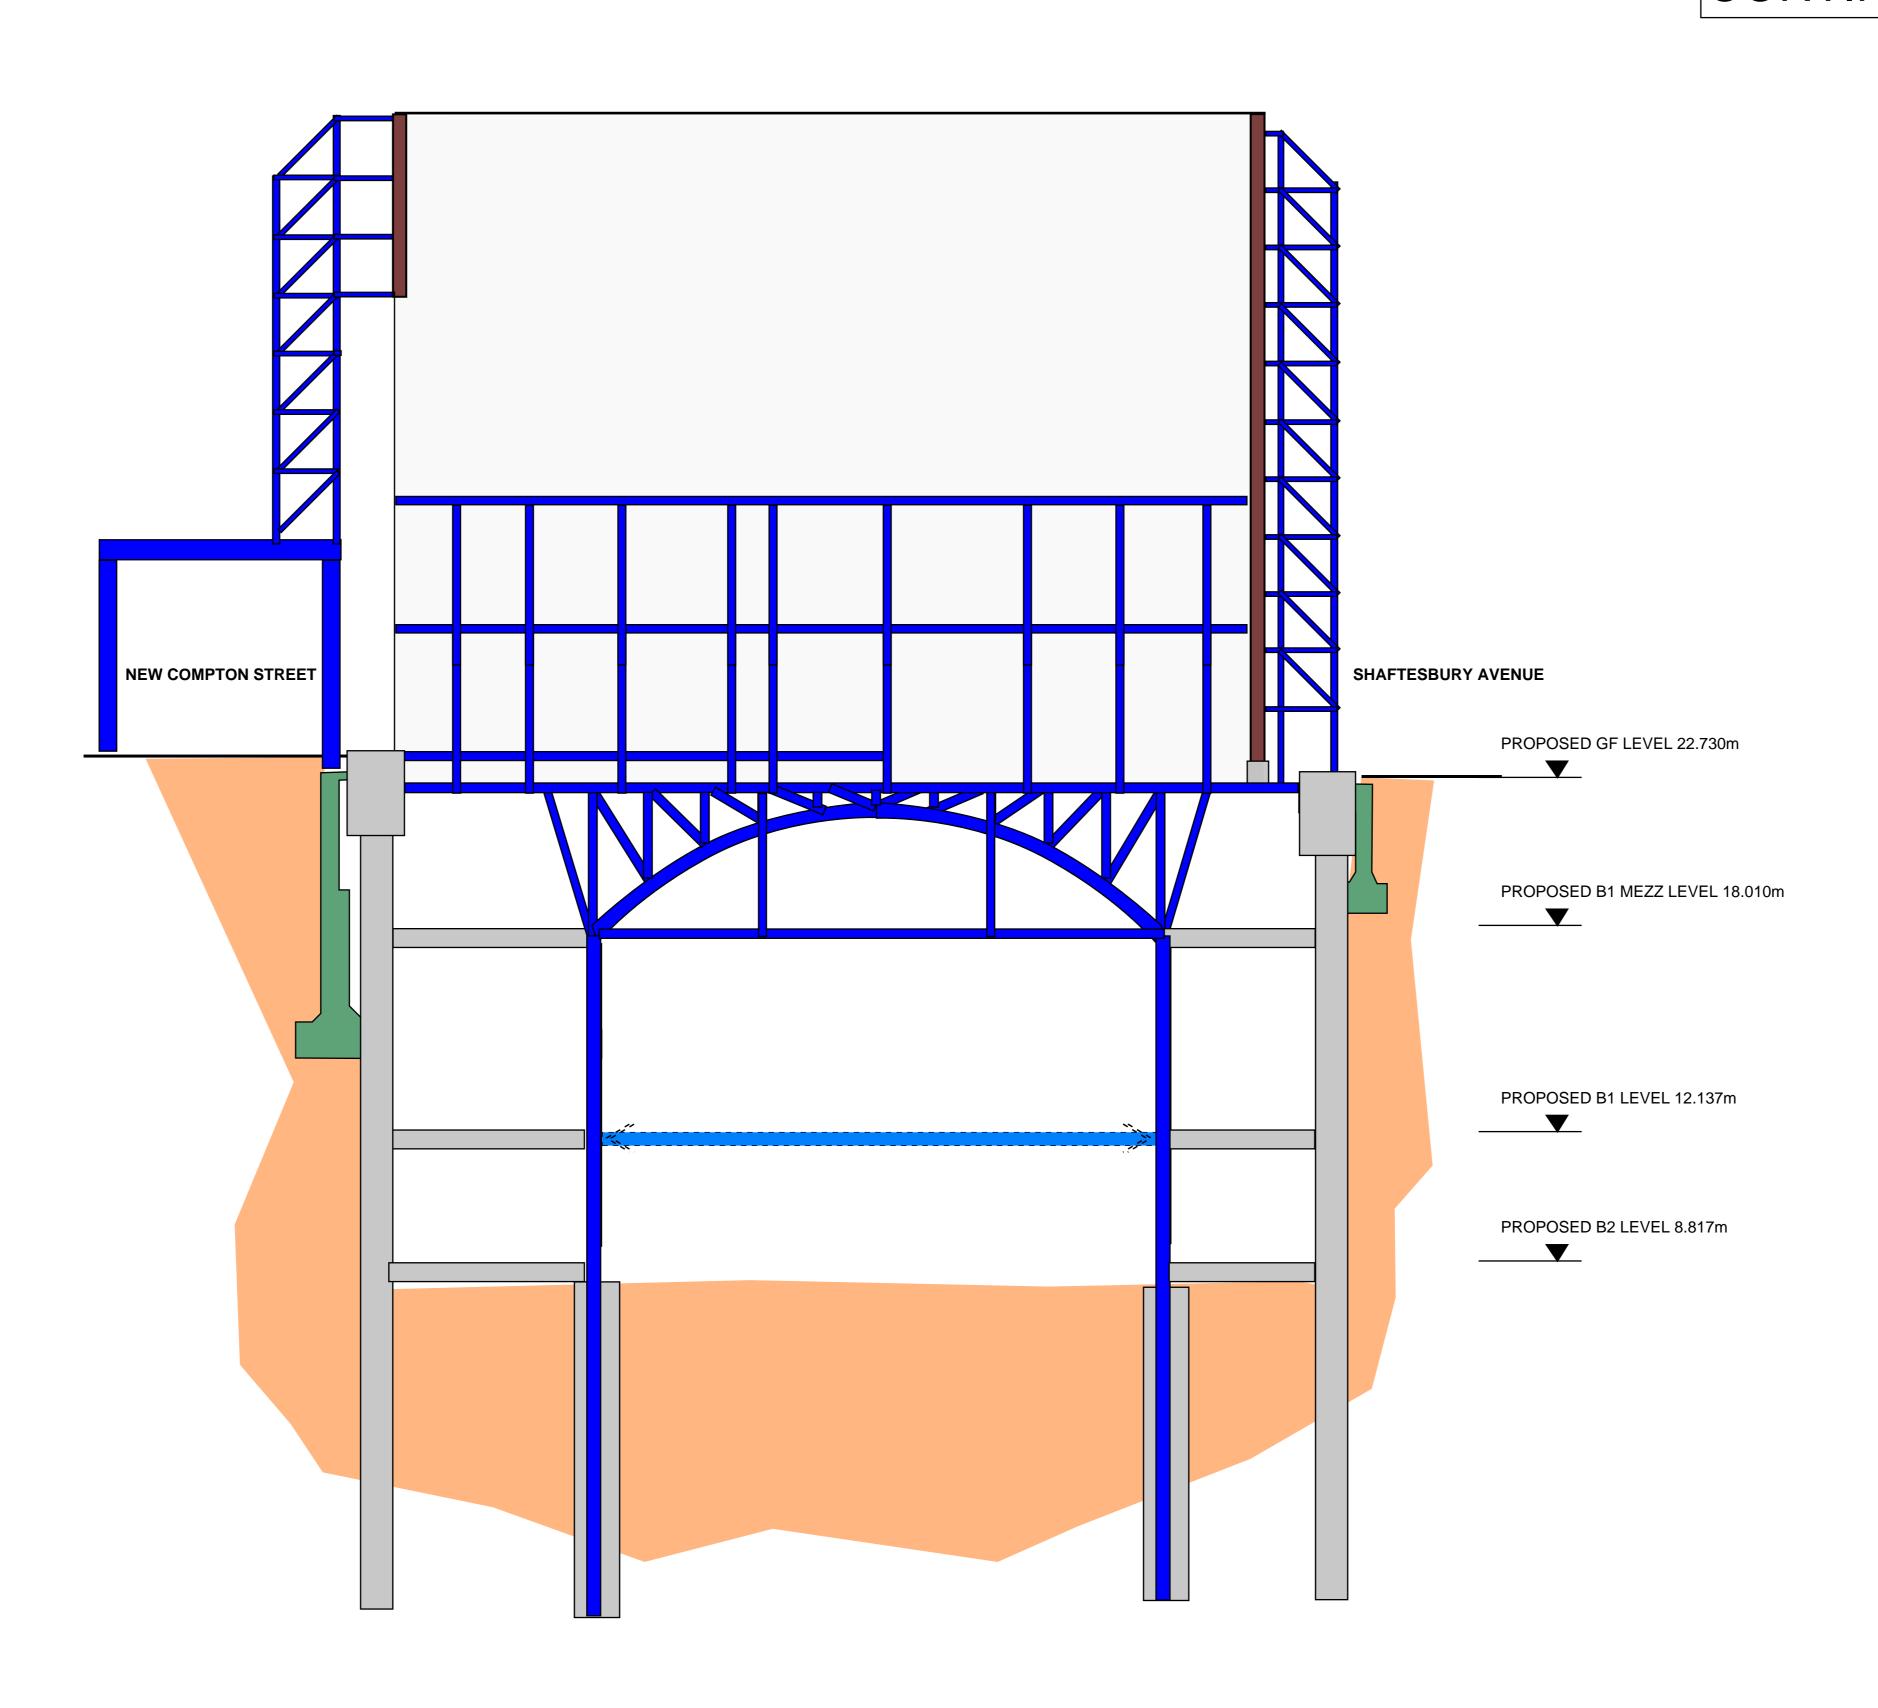

[Project]-[Origin]-[Function]-[Spatial]-[Form]-[Discipline]-[No.] 2240073-EWP - ZZ - XX - S2 - S - XXX

Revision

COMMENCE CONSTRUCTION OF GROUND FLOOR, WITH REQUIRED MOLEHOLE.

CONTINUE CONSTRUCTION OF SUPERSTRUCTURE DEMOLISH B2 SLAB AND EXISTING RETAINING WALLS COMMENCE EXCAVATION TO PROPOSED B1 LEVEL

CAST PERIMETER BASEMENT SLABS AT B1 MEZZ AND B1 LEVELS

INSTALL PROPPING FRAME AT B1 LEVEL

CONTINUE CONSTRUCTION OF SUPERSTRUCTURE

THIS DRAWING IS TO BE READ IN CONJUNCTION WITH ALL RELEVANT ARCHITECTS, ENGINEERS AND SPECIALISTS DRAWINGS AND SPECIFICATIONS.