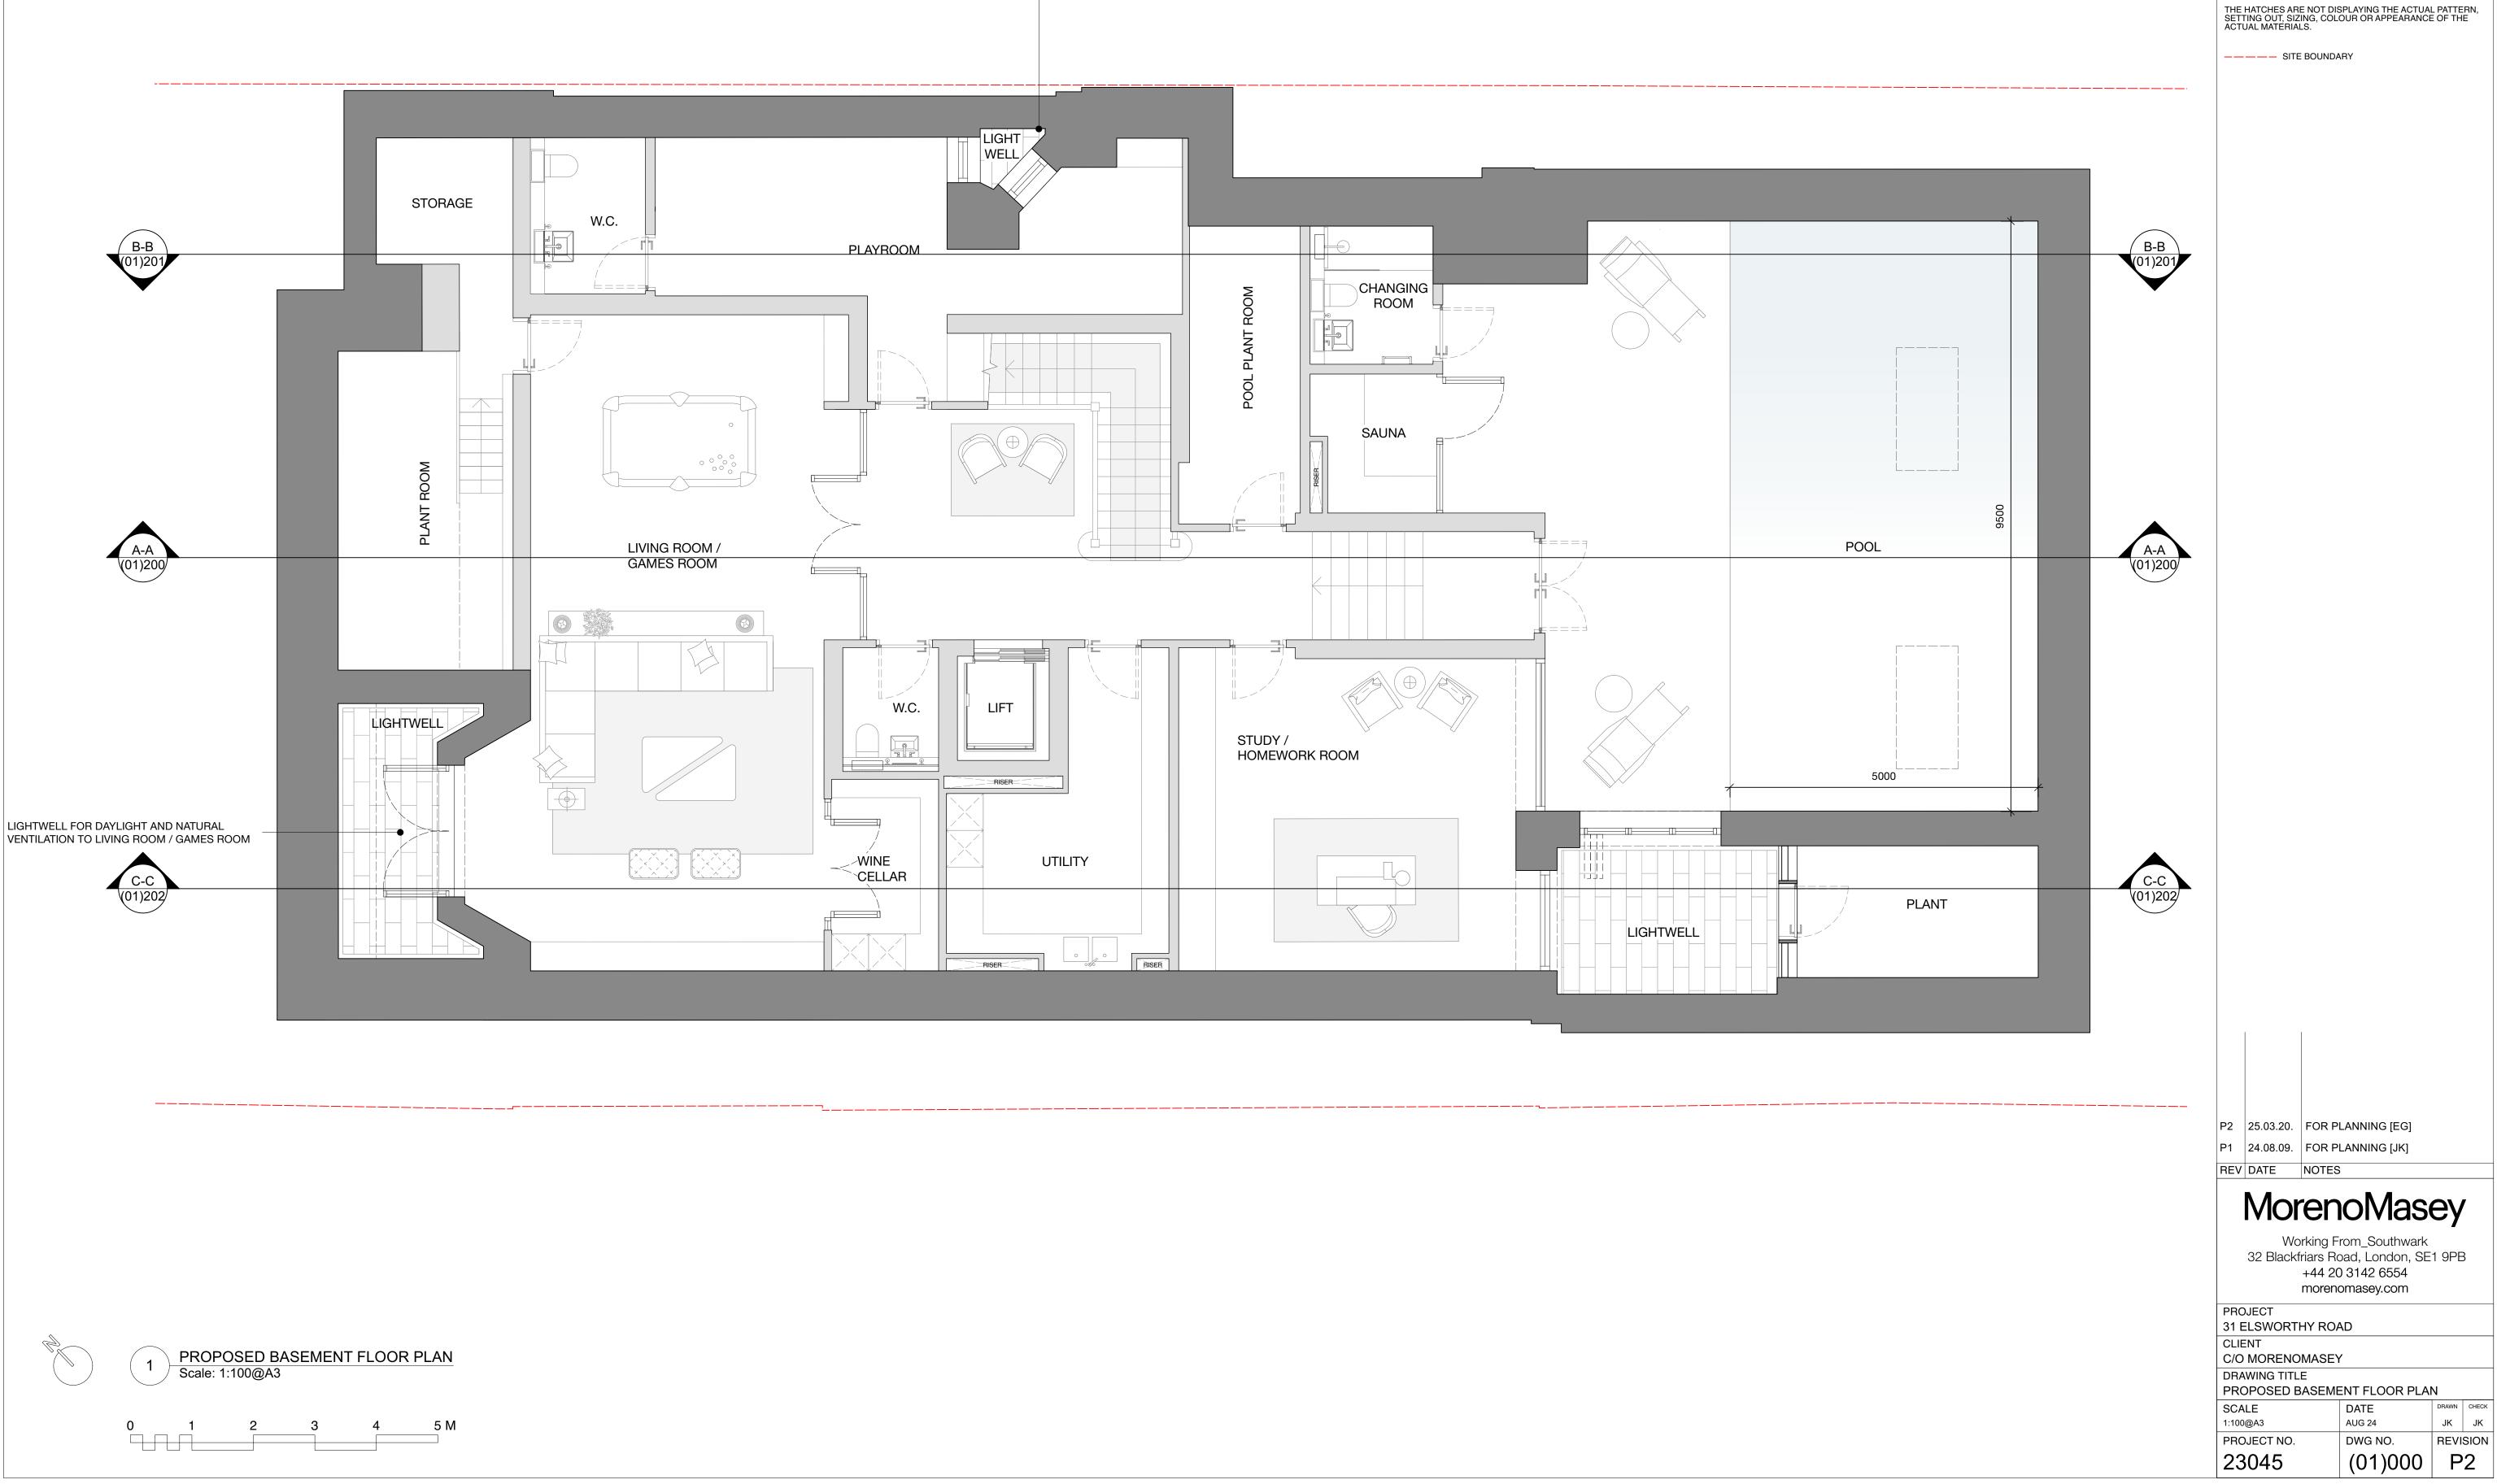

LIGHTWELL FOR DAYLIGHT AND NATURAL VENTILATION TO PLAYROOM

## GENERAL NOTES

DO NOT SCALE FROM DRAWINGS. ALL DIMENSIONS TO BE CHECKED ON SITE. REPORT OMISSIONS AND DISCREPANCIES TO THE ARCHITECT IMMEDIATELY.

REVISION DATES MARKED ON THE DRAWING ARE STATED IN THE FOLLOWING ORDER: YEAR, MONTH, DAY (YY.MM.DD). © MORENO MASEY LTD

SURVEY

THESE DRAWINGS ARE BASED ON EXISTING DRAWINGS PROVIDED BY ON SITE SURVEYS LTD. IT IS ESSENTIAL THAT ALL DIMENSIONS ARE CHECKED ON SITE AND OMISSIONS AND DISCREPANCIES ARE TO BE REPORTED TO THE ARCHITECT IMMEDIATELY FOR CLARIFICATION.

## HATCHES

THE HATCHES SHOWN ON THIS DRAWING ARE USED FOR THE PURPOSE OF INDICATING AREAS AND QUANTITIES ONLY.