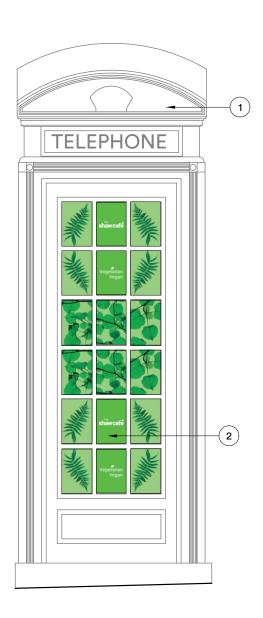

## **KEY TO MATERIALS**

- (1) Cast-iron Telephone Box Frame Painted Red To Match Existing
- (2) Advertisement Graphics Film To Be Installed Internally

**Elevation A1 - Front Box Access** As Proposed

Elevation A2 - Side As Proposed

Elevation A3 - Side As Proposed

Design Proposal NTS

2

(1)

LSE Telephone Box Graphics

**KEY PLAN** 

NTS

P01 Issued for planning 24.02.25 as ck