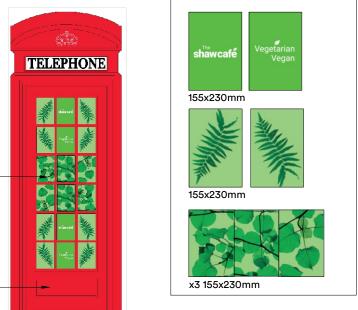

## **KEY TO MATERIALS**

- (1) Cast-iron Telephone Box Frame Painted Red To Match Existing
- (2) Advertisement Graphics Film To Be Installed Internally

**Elevation A1 - Front Box Access** As Proposed

Elevation A2 - Side As Proposed