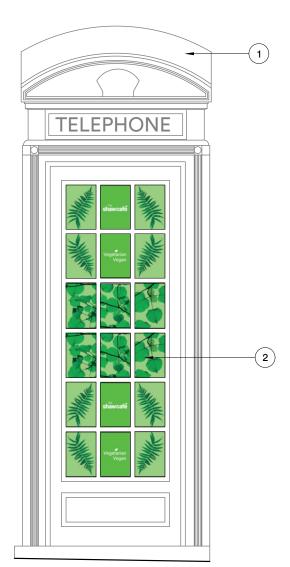

## **KEY TO MATERIALS**

- (1) Cast-iron Telephone Box Frame Painted Red To Match Existing
- (2) Advertisement Graphics Film To Be Installed Internally

**Elevation A1 - Front Box Access** As Proposed

Elevation A2 - Side As Proposed

Elevation A3 - Side As Proposed

Design Proposal NTS

2

(1)

LSE Telephone Box Graphics

**KEY PLAN** 

NTS

P01 Issued for planning 24.02.25 as ck