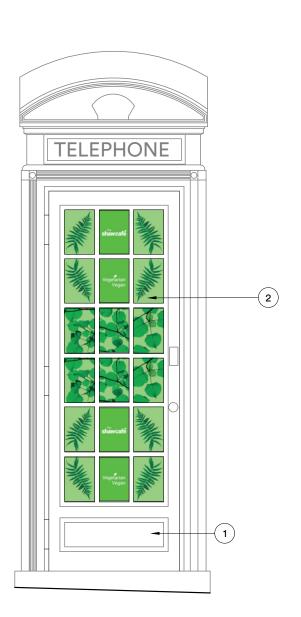

## **KEY TO MATERIALS**

- (1) Cast-iron Telephone Box Frame Painted Red To Match Existing
- (2) Advertisement Graphics Film To Be Installed Internally

**Elevation A1 - Front Box Access** As Proposed

Elevation A2 - Side As Proposed

Elevation A3 - Side As Proposed

Design Proposal NTS

2

(1)

LSE Telephone Box Graphics

**KEY PLAN** 

NTS

P01 Issued for planning 24.02.25 as ck