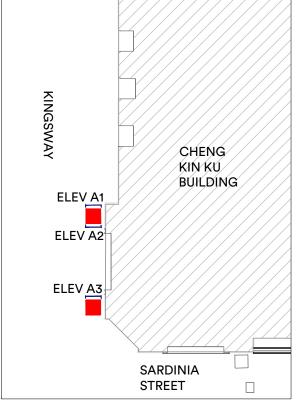

## **KEY TO MATERIALS**

- (1) Cast-iron Telephone Box Frame Painted Red To Match Existing
- (2) Advertisement Graphics Film To Be Installed Internally

**Elevation A1 - Front Box Access** As Proposed

Elevation A2 - Side As Proposed

Elevation A3 - Side As Proposed

Design Proposal NTS

2

(1)

LSE Telephone Box Graphics

**KEY PLAN** 

NTS

P01 Issued for planning 24.02.25 as ck

client:

LSE

project :

**Telephone Boxes** 54 Lincoln's Inn Fields London WC2A 3LJ

drawing title :

**Telephone Boxes Elevations** A1, A2 and A3 As Proposed