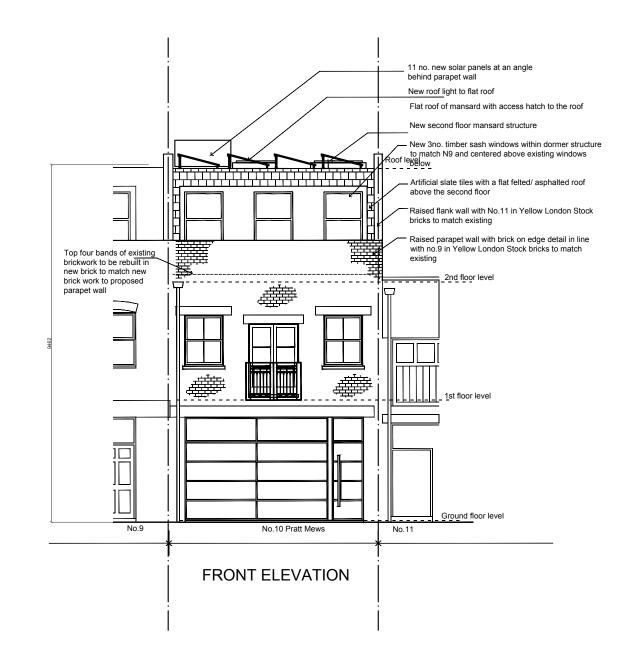

| Studio Basheva      | 10 Pratt Mews                     | IAL PENSIO    | N TRUSTEES LIMITED        | Revision Date<br>- 20.09.2024 | KB                       | Notes<br>Planning Application |                                                       |  |  |
|---------------------|-----------------------------------|---------------|---------------------------|-------------------------------|--------------------------|-------------------------------|-------------------------------------------------------|--|--|
|                     | Proposed Front and Rear Elevation |               |                           |                               | A 03.12.2024<br>retained |                               | Solar panels amended, harness added, rear GFL opening |  |  |
|                     | 1: 100 @ A3                       | Sep 2024      | КВ                        | 2402_P_Pr_EL_01               |                          |                               |                                                       |  |  |
| ALLER RIBA H STREET |                                   | ht Studio Bas | heva, all rights reserved |                               |                          |                               |                                                       |  |  |