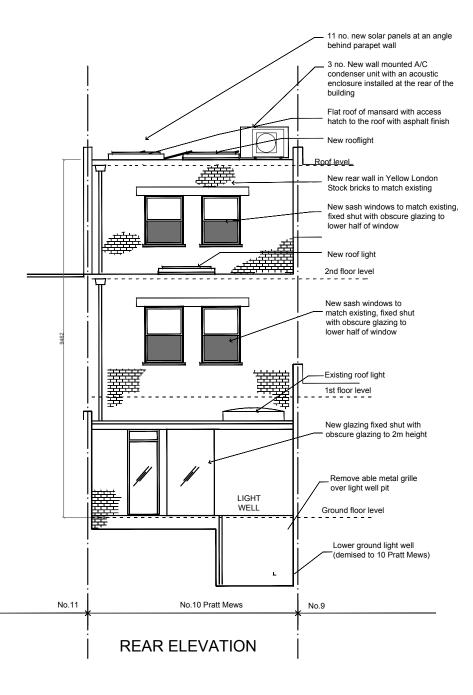

| Studio Basheva      | 10 Pratt Mews                     | IAL PENSIO    | N TRUSTEES LIMITED        | Revision Date<br>- 20.09.2024 | KB                       | Notes<br>Planning Application |                                                       |  |  |
|---------------------|-----------------------------------|---------------|---------------------------|-------------------------------|--------------------------|-------------------------------|-------------------------------------------------------|--|--|
|                     | Proposed Front and Rear Elevation |               |                           |                               | A 03.12.2024<br>retained |                               | Solar panels amended, harness added, rear GFL opening |  |  |
|                     | 1: 100 @ A3                       | Sep 2024      | КВ                        | 2402_P_Pr_EL_01               |                          |                               |                                                       |  |  |
| ALLER RIBA H STREET |                                   | ht Studio Bas | heva, all rights reserved |                               |                          |                               |                                                       |  |  |