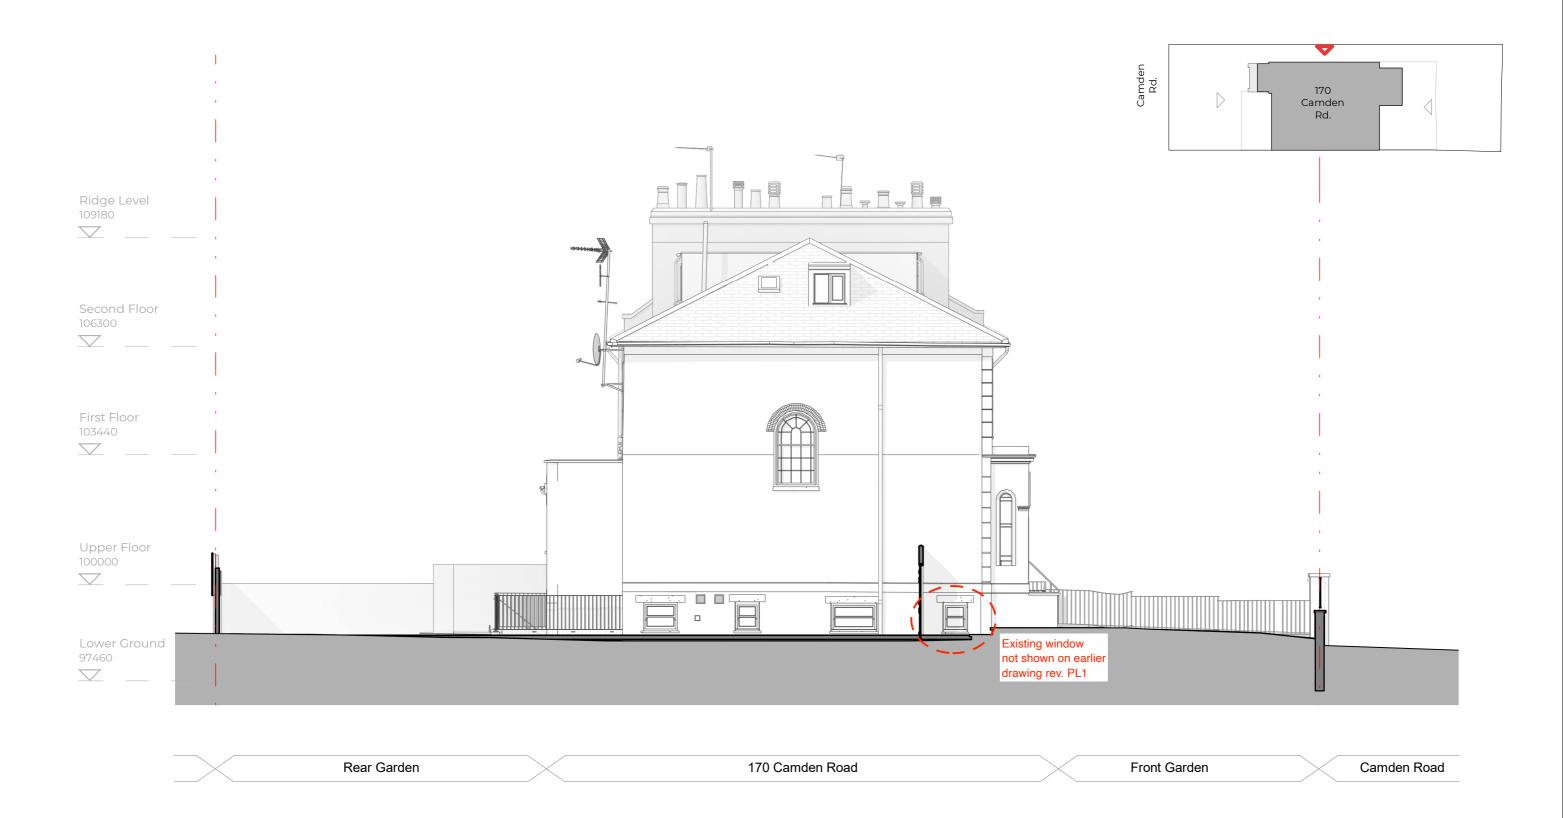

| PROJECT 170 Comdon Bood London NIM/I OLIZ |                               |       |            |              | PROJECT REF. |  |
|-------------------------------------------|-------------------------------|-------|------------|--------------|--------------|--|
| 170 Camden Road, London NW1 9HJ           |                               |       |            |              | 2405         |  |
| CLIENT                                    | Emma Stockton & Matthew Shaw  | DATE  | 04/04/25   | DRAWING REF. |              |  |
|                                           |                               | SCALE | @ A3 1:100 |              | EL002        |  |
| TITLE                                     | Existing North-East Elevation | DRWN  | ES         | REVISION     |              |  |
|                                           |                               | CHKD  | PE         |              | PL2          |  |
| PURPOSE PLANNING                          |                               |       |            |              |              |  |