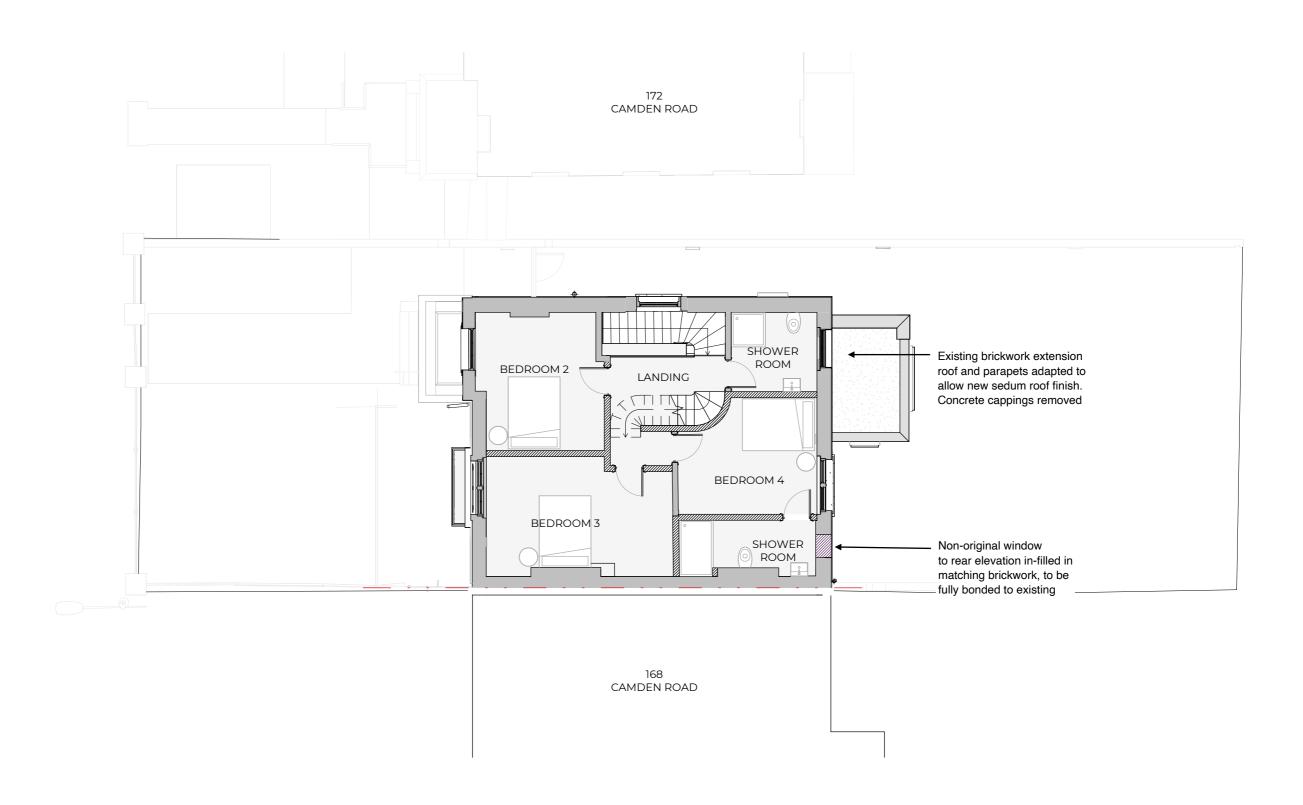

Proposed First Floor

| PROJECT | 170 Camden Road. London NW1 9HJ |       |            |              |  |
|---------|---------------------------------|-------|------------|--------------|--|
|         | 170 Camden Road, London NW1 9HJ |       |            | 2405         |  |
| CLIENT  | France Stankton & Matthew Chave | DATE  | 04/04/25   | DRAWING REF. |  |
|         | Emma Stockton & Matthew Shaw    | SCALE | @ A3 1:100 | A105         |  |
| TITLE   | Proposed First Floor Level      | DRWN  | ES         | REVISION     |  |
|         | Proposed First Floor Level      | CHKD  | PB         | PL2          |  |
| PURPOSE | :                               |       |            |              |  |