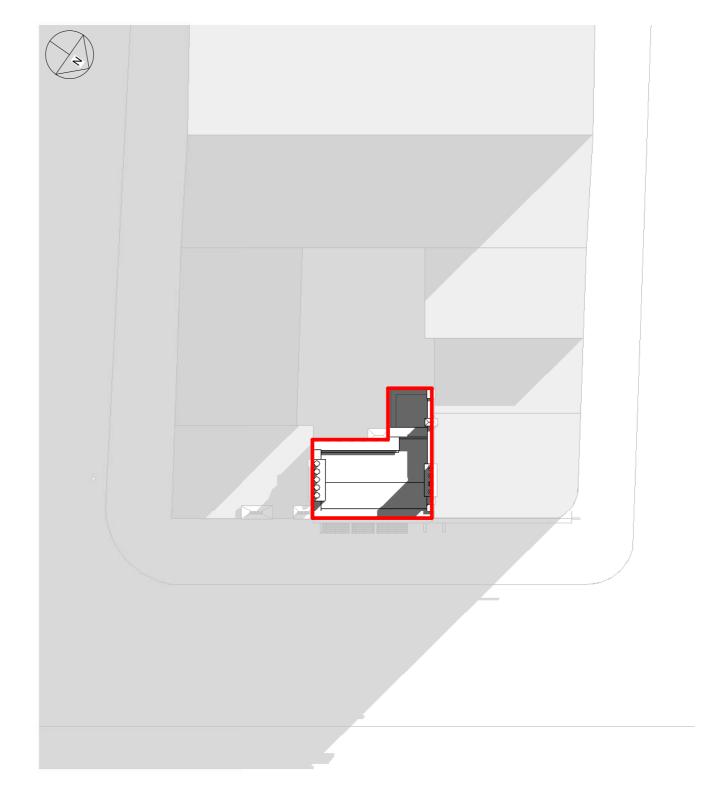

**Location Map** 1:1250

Site 1:200

Drawing Number: **BP100** 

Downtown Abbey Limited. 41 Whitefield Street, W1T 1SG, London.

**Location & Site** 

| Proposed       |              |
|----------------|--------------|
| Project number | 250328-BP    |
| Date           | March 2025   |
| Drawn by       | RE           |
| Checked by     | ME           |
| Scale @ A3     | As indicated |