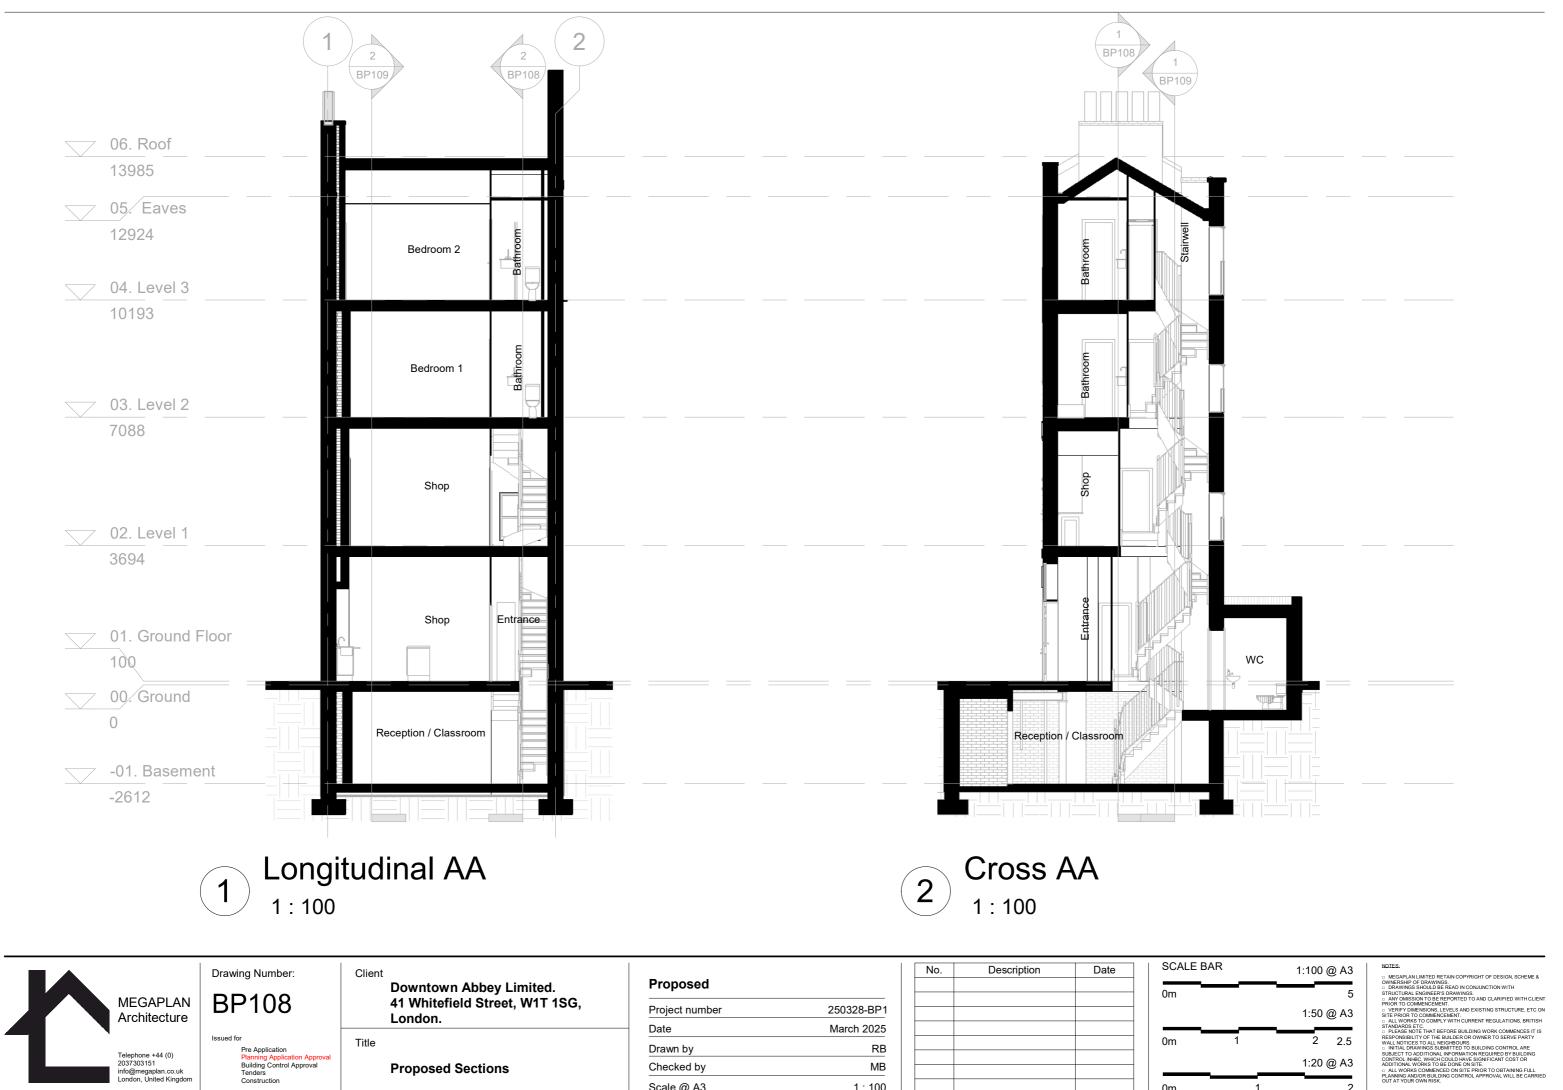

London.

**Proposed Sections** 

| Project number | 250328-BP1 |
|----------------|------------|
| Date           | March 2025 |
| Drawn by       | RB         |
| Checked by     | MB         |
| Scale @ A3     | 1:100      |

**BP109** 

Pre Application
Planning Application Approval
Building Control Approval
Tenders

41 Whitefield Street, W1T 1SG, London.

**Proposed Sections** 

| Project number | 250328-BP1 |
|----------------|------------|
| Date           | March 2025 |
| Drawn by       | RB         |
| Checked by     | MB         |
| Scale @ A3     | 1 : 100    |