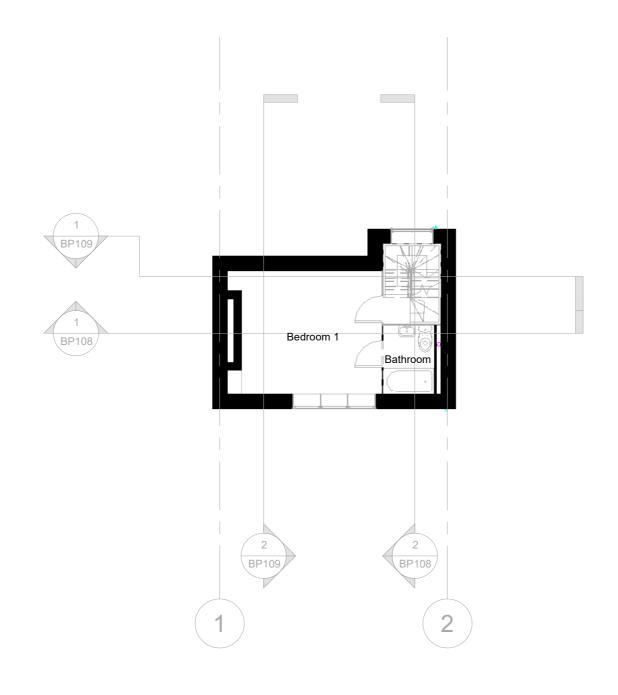

IN ANY OMISSION TO BE REPORTED TO AND CLARIFIED WITH CLIENT PRIOR TO COMMENCEMENT.

ALL WORKS TO COMPLY WITH CURRENT REGULATIONS, BRITISH STANDARD STANDARD STANDARD SHOULD SHAP COMPLY SHAPE SH

03. Level 2 1:100

Drawing Number:

BP105

Pre Application
Planning Application Approval
Building Control Approval
Tenders
Construction

Downtown Abbey Limited. 41 Whitefield Street, W1T 1SG, London.

Title

**Proposed Plan** 

| Proposed       |
|----------------|
| Project number |
| Date           |