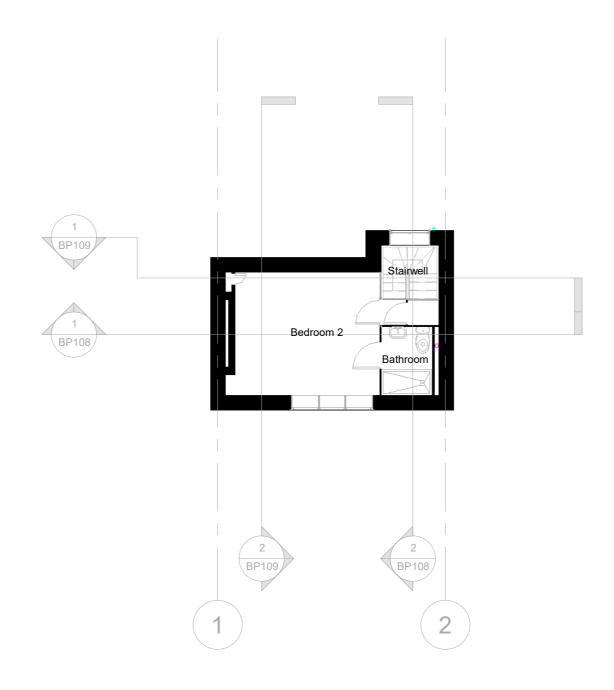

INTIAL DRAWINGS SUMMITTED TO BUILDING CONTROL ARE WITH CONTROL AND WITH COMPLY WITH CONTROL AND WITH CONTROL AND WITH COMPLY WITH CONTROL AND WITH CONTRO

04. Level 3 1:100

Drawing Number:

BP106

Pre Application
Planning Application Approval
Building Control Approval
Tenders
Construction

Downtown Abbey Limited. 41 Whitefield Street, W1T 1SG, London.

Title

**Proposed Plan** 

| Proposed       |            |  |
|----------------|------------|--|
| Project number | 250328-BP1 |  |
| Date           | March 2025 |  |
| Drawn by       | RB         |  |
| Checked by     | MB         |  |
| Scale @ A3     | 1:100      |  |