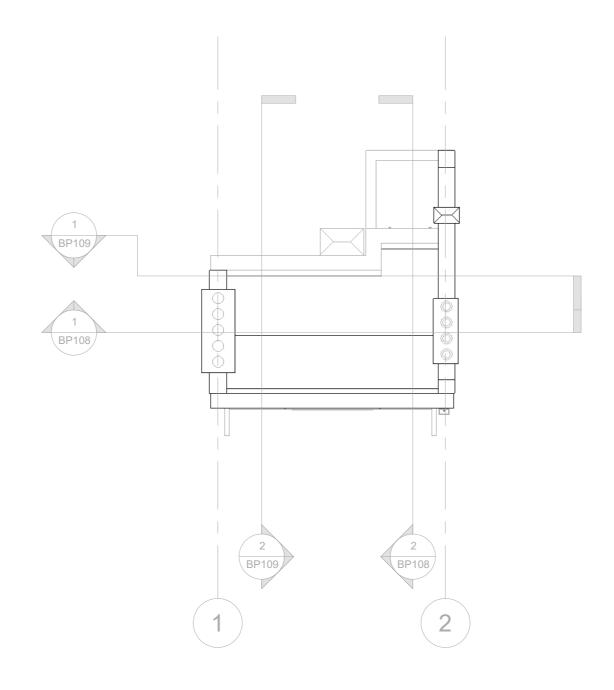

INTIAL DRAWINGS SUMMITTED TO BUILDING CONTROL ARE WITH CONTROL AND WITH COMPLY WITH CONTROL AND WITH CONTROL AND WITH COMPLY WITH CONTROL AND WITH CONTRO

06. Roof 1:100

Drawing Number:

**BP107** 

Pre Application
Planning Application Approval
Building Control Approval
Tenders
Construction

Downtown Abbey Limited. 41 Whitefield Street, W1T 1SG, London.

Title

**Proposed Plan** 

| Proposed       |  |
|----------------|--|
| Project number |  |
| Date           |  |
| Project number |  |

| Project number | 250328-BP I |
|----------------|-------------|
| Date           | March 2025  |
| Drawn by       | RB          |
| Checked by     | MB          |
| Scale @ A3     | 1:100       |