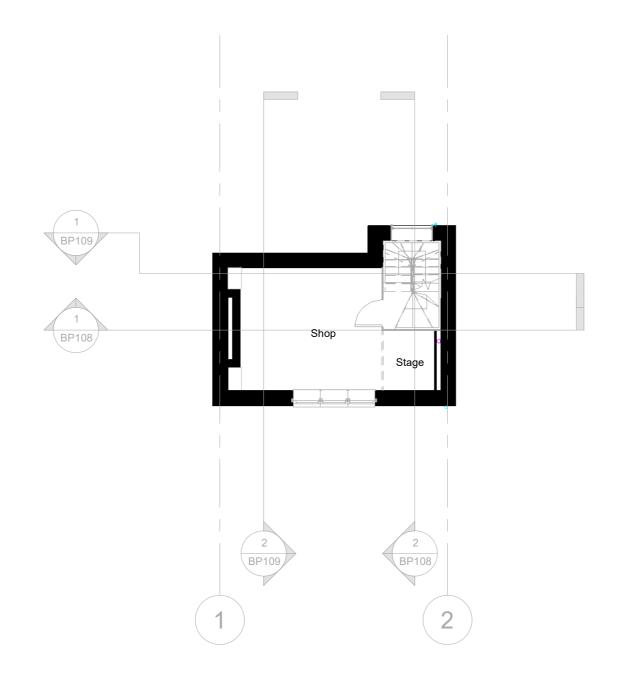

INITIAL DRAWINGS SUBMITTED TO BUILDING CONTROL ARE SUBJECT TO ADDITIONAL INFORMATION REQUIRED BY BUILDING CONTROL AND CHIEF OF THE PROPERTY OF THE P

02. Level 1 1:100

Drawing Number: BP104

Pre Application
Planning Application Approval
Building Control Approval
Tenders
Construction

Downtown Abbey Limited. 41 Whitefield Street, W1T 1SG, London.

Title

**Proposed Plan** 

| Proposed       |            |  |
|----------------|------------|--|
| Project number | 250328-BP1 |  |
| Date           | March 2025 |  |
| Drawn by       | RB         |  |
| Checked by     | MB         |  |
| Scale @ A3     | 1:100      |  |