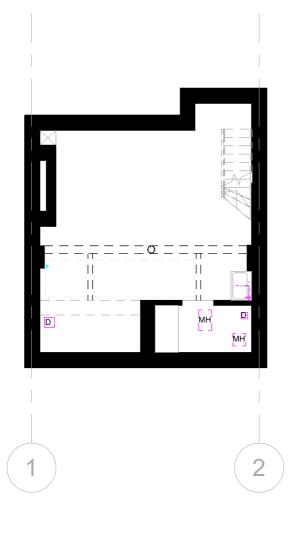

Note: Print drawing in colour.

Foul water

Surface water

Manhole

Drainage

- Drainage Basement 1:100

## - Drainage Ground Floor 1:100

Drawing Number: **BP110** 

Pre Application
Planning Application Approval
Building Control Approval
Tenders
Construction

Downtown Abbey Limited. 41 Whitefield Street, W1T 1SG, London.

Drainage

| Proposea       |            |
|----------------|------------|
| Project number | 250328-BP1 |
| Date           | March 2025 |
| Drawn by       | RB         |
| Checked by     | MB         |
| Scale @ A3     | 1 : 100    |