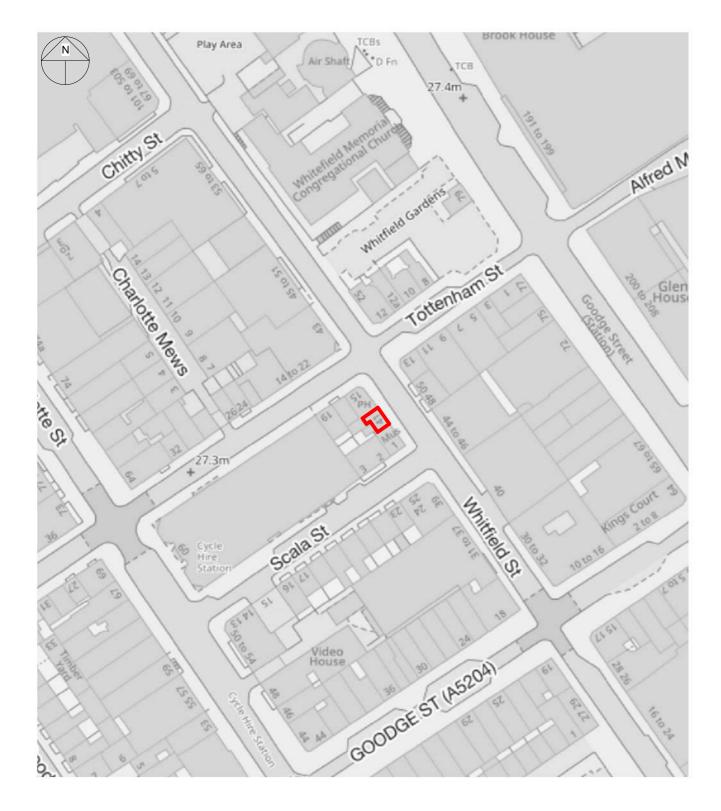

**Location Map** 1:1250

Site 1:200

Drawing Number: **BP100** 

Downtown Abbey Limited. 41 Whitefield Street, W1T 1SG, London.

**Location & Site** 

| Proposed       |              |
|----------------|--------------|
| Project number | 250328-BP    |
| Date           | March 2025   |
| Drawn by       | RE           |
| Checked by     | ME           |
| Scale @ A3     | As indicated |