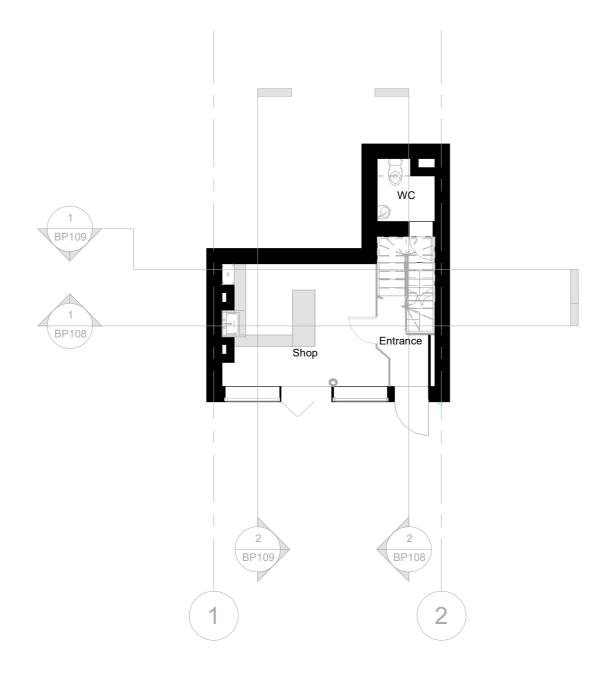

IN ANY OMISSION TO BE REPORTED TO AND CLARIFIED WITH CLIENT PRIOR TO COMMENCEMENT.

ALL WORKS TO COMPLY WITH CURRENT REGULATIONS, BRITISH STANDARD STANDARD STANDARD SHOULD SHAP COMPLY SHAPE SH

01. Ground Floor 1:100

Drawing Number: BP103

Pre Application
Planning Application Approval
Building Control Approval
Tenders
Construction

Downtown Abbey Limited. 41 Whitefield Street, W1T 1SG, London.

**Proposed Plan** 

| Proposed       |            |
|----------------|------------|
| Project number | 250328-BP  |
| Date           | March 2025 |
| Drawn by       | RE         |
| Checked by     | ME         |
| Scale @ A3     | 1:100      |