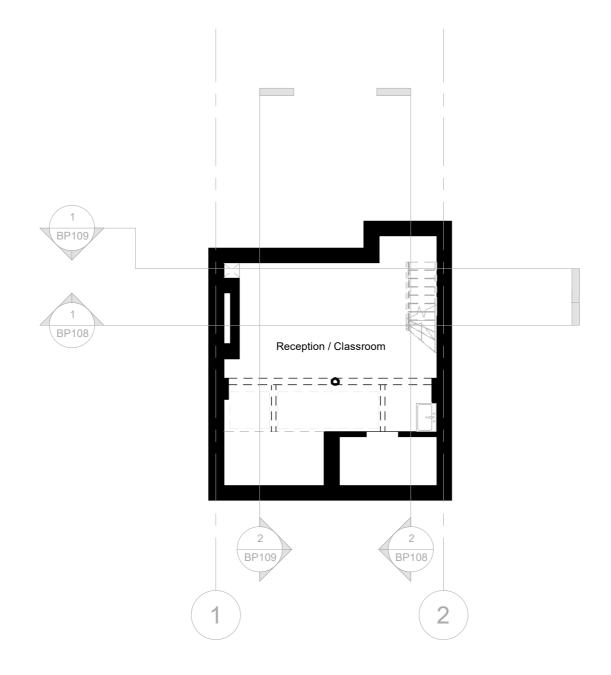

-01. Basement 1:100

Drawing Number: BP102

Pre Application
Planning Application Approval
Building Control Approval
Tenders
Construction

Downtown Abbey Limited. 41 Whitefield Street, W1T 1SG, London.

Title

**Proposed Plan** 

| Proposed       |            |
|----------------|------------|
| Project number | 250328-BP  |
| Date           | March 2025 |
| Drawn by       | RE         |
| Checked by     | ME         |
| Scale @ A3     | 1 : 100    |