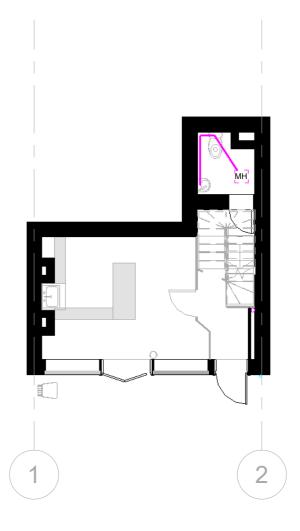

Foul water

Surface water

Manhole

Drainage

- Drainage Level 1 1:100

## - Drainage Level 2 1:100

Drawing Number: **BP111** 

Pre Application
Planning Application Approval
Building Control Approval
Tenders
Construction

Downtown Abbey Limited. 41 Whitefield Street, W1T 1SG, London.

Drainage

| 250328-BP1 |
|------------|
| March 2025 |
| RB         |
| MB         |
| 1:100      |
|            |

| No. | Description | Date |
|-----|-------------|------|
|     |             |      |
|     |             |      |
|     |             |      |
|     |             |      |
|     |             |      |
|     |             |      |
|     |             |      |
|     |             |      |