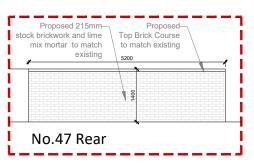

1 Elevation A-A - Existing
Scale: 1:100 @ A3

2 Elevation B-B - Existing
Scale: 1:100 @ A3















5 Elevation B-B - Proposed Scale: 1:100 @ A3



© This drawing and any design hereon is the copyright of Potter Raper and must not be reproduced without their written consent. All drawings remain the property of Potter Raper. Figured dimension only to be taken from this drawing. All dimensions to be checked on site. Please inform Potter Raper immediately of any discrepancies before work proceeds.

Client

Wates

Project Name

Capital Works 2024-25

Project Location

47 Georgiana Street London NW1 0EB

Sheet Name

Existing & Proposed Wall Elevations

Project Status

Planning

Drawing Nr. 11085-PR-47GS-ZZ-DR-A-PL201

Scale

1:100 @ A3



Duncan House
1A Burnhill Road
Beckenham
Kent
BR3 3LA
Tel: 020 8658 3538