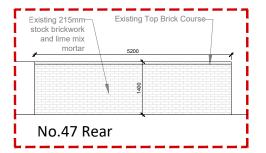

1 Elevation A-A - Existing
Scale: 1:100 @ A3

2 Elevation B-B - Existing
Scale: 1:100 @ A3

5 Elevation B-B - Proposed Scale: 1:100 @ A3

© This drawing and any design hereon is the copyright of Potter Raper and must not be reproduced without their written consent. All drawings remain the property of Potter Raper. Figured dimension only to be taken from this drawing. All dimensions to be checked on site. Please inform Potter Raper immediately of any discrepancies before work proceeds.